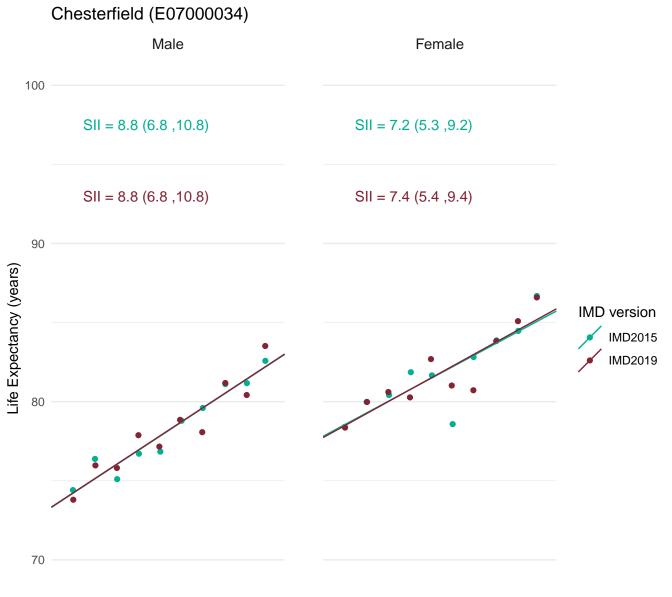

ved



Most deprived



Most deprived



Most deprived

# Brentwood (E07000068) Female 100 SII = 9.5 (7.1, 11.8) SII = 7.6 (5.3, 9.8) SII = 9.4 (6.9, 11.8) SII = 7.5 (5.2, 9.8)



Most deprived

Most deprived





Most deprived



Most deprived



70

Most deprived

Most deprived



Most deprived



Most deprived



Most deprived



Most deprived



Most deprived



Most deprived



Most deprived



Most deprived



Most deprived



Most deprived



Most deprived



Most deprived



Most deprived



Most deprived



Most deprived

# Central Bedfordshire (E06000056)



Most deprived Most deprived



Most deprived





70

Most deprived

Most deprived



Most deprived



Most deprived



Least deprived

Most deprived

## Cheshire West and Chester (E06000050)



Most deprived

Most deprived



Most deprived



Most deprived



Most deprived



Most deprived



Most deprived



Most deprived



Most deprived



Most deprived



Most deprived





80

Most deprived

Most deprived

Least deprived IMD2019



Most deprived



Most deprived



Most deprived



Most deprived



Most deprived



Most deprived



Most deprived



Most deprived



Most deprived



Most deprived



Most deprived



Most deprived



Least deprived

Most deprived



Most deprived



Most deprived



Most deprived



Most deprived



Most deprived



Most deprived

## East Cambridgeshire (E07000009)



Most deprived

Most deprived





Most deprived





70

Most deprived

Most deprived





70

Most deprived

Least deprived

Most deprived



Most deprived

## East Northamptonshire (E07000152)



Most depri