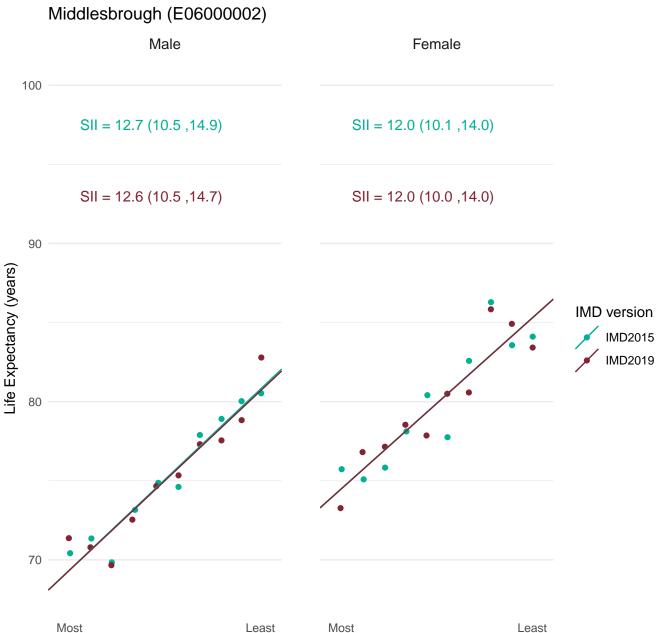

Public Health England's approach for production of the Public Health Outcomes Framework (PHOF) overarching indicators of inequality in life expectancy is to define deprivation deciles using the version of IMD which most closely aligns with the time period of the data. Therefore, IMD2019 has been used to define deprivation deciles for the production of the slope index of inequality (SII) indicators for 2016-18.

In order to assess the impact of using IMD2019 rather than IMD2015 for the latest data, figures for the SII in life expectancy at birth for 2016-18 were calculated using both IMD2019 and IMD2015.

This document provides a set of charts for England, each English region and each upper and lower tier local authority. These visualise the life expectancy for each deprivation decile and the SII, using both versions of IMD and enable comparison of the results.