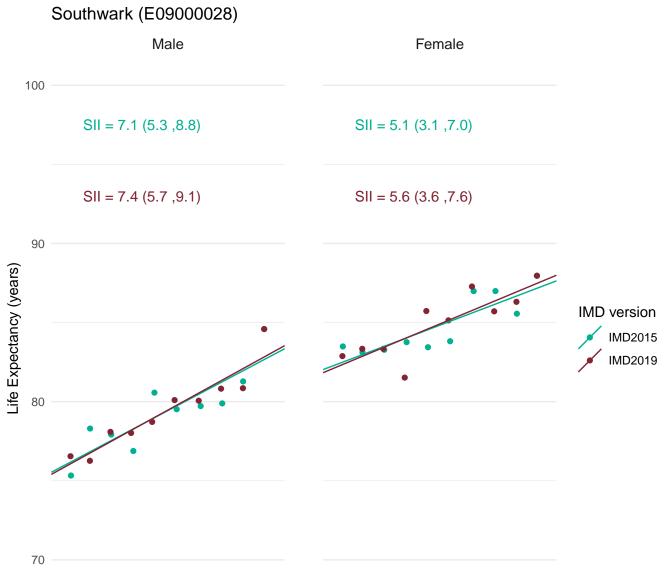

## Hammersmith and Fulham (E09000013)

Most deprived

Most deprived

Most deprived

Most deprived

Most deprived

Most deprived

Most deprived