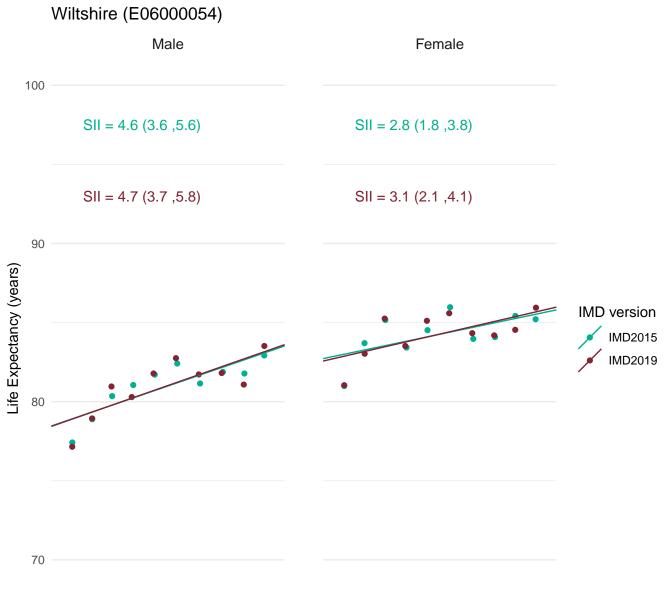

Most deprived



Most deprived



Most deprived



Most deprived



Most deprived



Most deprived

## Tonbridge and Malling (E07000115)



Most deprived Most deprived



Most deprived



Most deprived





Most deprived



Most deprived



Most deprived





80 🗧

70

Most deprived





Most deprived



Most deprived



Most deprived



Most deprived



Most deprived



Most deprived



70

Most deprived

Most deprived



Most deprived



Most deprived



Most deprived



Most deprived





Most deprived



70 —

Most deprived Most deprived





80

70

Most deprived

Least deprived IMD version

IMD2015 IMD2019



Most deprived



Least deprived

Most deprived



Most deprived





70

Most deprived

Most deprived





Most deprived



Most deprived



Most deprived



Most deprived



Most deprived



Most deprived

## Windsor and Maidenhead (E06000040)



Most deprived

Most deprived



Most deprived



Most deprived



Most deprived



Most deprived



Most deprived



Most deprived



Most deprived



Most deprived



Most deprived



deprived

Least deprived

Most deprived



Most deprived



Most deprived