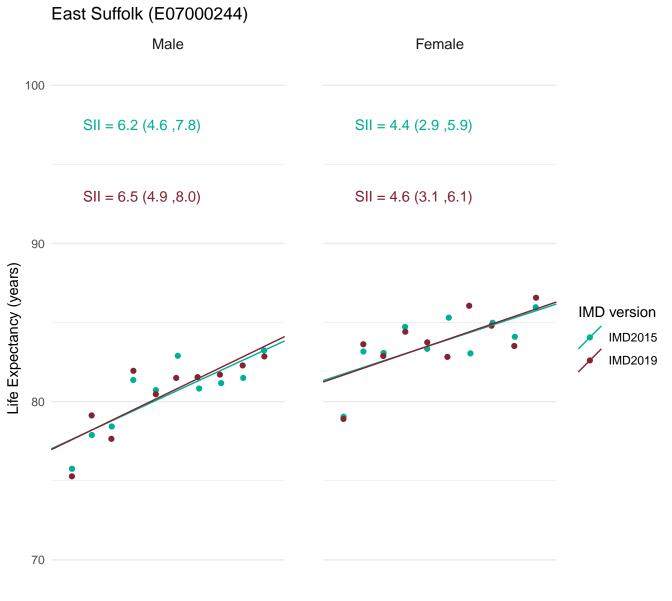

st deprived



Most deprived



Most deprived



Most deprived



Most deprived



Most deprived





80

Most deprived

Most deprived

Least deprived IMD2019



Most deprived



Most deprived



Most deprived



Most deprived



Most deprived



Most deprived



Most deprived



Most deprived



Most deprived



Most deprived



Most deprived



Most deprived



Least deprived

Most deprived



Most deprived



Most deprived



Most deprived



Most deprived



Most deprived



Most deprived

## East Cambridgeshire (E07000009)



Most deprived

Most deprived





Most deprived





70

Most deprived

Most deprived





70

Most deprived

Least deprived

Most deprived



Most deprived

## East Northamptonshire (E07000152)



Most deprived Most deprived





Most deprived



Most deprived



Most deprived



Most deprived



Most deprived



Most deprived



Most deprived



70

Most deprived

Most deprived



Most deprived



70

Most deprived

Most deprived





Most deprived



Most deprived



Most deprived



Most deprived



Most deprived



Most deprived



Most deprived



70

Most deprived

Most deprived



Most deprived



Most deprived



Most deprived



Most deprived



Most deprived



Most deprived





70

Most deprived

Most deprived



10

Most deprived

Most deprived



Most deprived



Most deprived



Most deprived



Most deprived



Most deprived

## Hammersmith and Fulham (E09000013)



Most deprived

Most deprived



Most deprived



Most deprived



Most deprived



Most deprived



Most deprived



Most deprived



Most deprived



Most deprived