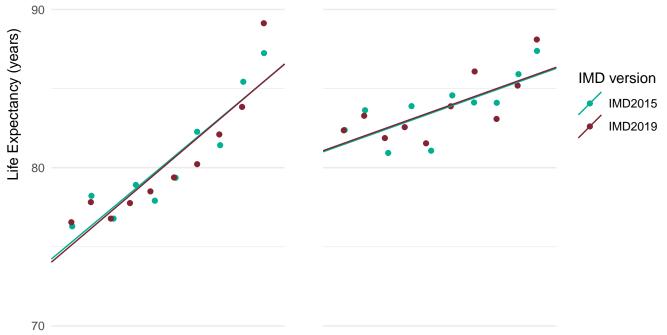

eprived



Most deprived



Least deprived

Most deprived



Most deprived



Most deprived



Most deprived



Most deprived



Least deprived

Most deprived



Most deprived



Most deprived

### Staffordshire Moorlands (E07000198)



Most deprived Most deprived



Most deprived



Most deprived



Most deprived



Most deprived





Most deprived



Most deprived



Most deprived



Most deprived



Most deprived



70

Most deprived

Most deprived



Most deprived



Most deprived



Most deprived



Most deprived



Most deprived



Most deprived



Most deprived



Most deprived



Most deprived



Most deprived



Most deprived



Most deprived



Most deprived



Most deprived

## Tonbridge and Malling (E07000115)



Most deprived Most deprived



Most deprived



Most deprived





Most deprived



Most deprived



Most deprived





80 🗧

70

Most deprived





Most deprived



Most deprived



Most deprived



Most deprived



Most deprived



Most deprived



70

Most deprived

Most deprived



Most deprived



Most deprived



Most deprived



Most deprived





Most deprived



70 —

Most deprived Most deprived





80

70

Most deprived

Least deprived IMD version

IMD2015 IMD2019



Most deprived



Least deprived

Most deprived



Most deprived





70

Most deprived

Most deprived





Most deprived



Most deprived



Most deprived



Most deprived



Most deprived



Most deprived

## Windsor and Maidenhead (E06000040)



Most deprived

Most deprived



Most deprived



Most deprived



Most deprived



Most deprived



Most deprived



Most deprived