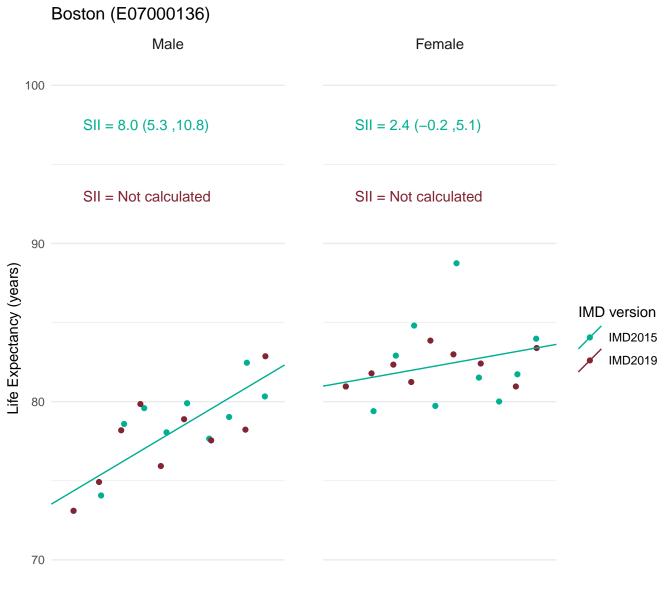

(E12000003)



Most deprived

Most deprived



Most deprived



Most deprived



Most deprived



Most deprived



Most deprived



Most deprived



Most deprived



Most deprived



Most deprived



Most deprived



Most deprived



Most deprived



70

Most deprived Most deprived



Most deprived

### Barking and Dagenham (E0900002)



Most deprived Most deprived



Most deprived



Most deprived



Most deprived



Most deprived

#### Basingstoke and Deane (E07000084)



Most deprived

Most deprived



70

Least deprived

Most deprived

### Bath and North East Somerset (E06000022)



Most deprived

Most deprived



Most deprived



Most deprived



Most deprived



Most deprived

#### Blackburn with Darwen (E0600008)



Most deprived

Most deprived





Most deprived



Most deprived



Most deprived

## Bournemouth, Christchurch and Poole (E06000058)



Most deprived

Most deprived

# Bracknell Forest (E06000036)



Most deprived

Most deprived



Most deprived



Most deprived



Most deprived



Most deprived

# Brentwood (E07000068) Female 100 SII = 9.5 (7.1, 11.8) SII = 7.6 (5.3, 9.8) SII = 9.4 (6.9, 11.8) SII = 7.5 (5.2, 9.8)



Most deprived

Most deprived





Most deprived



Most deprived



70

Most deprived

Most deprived



Most deprived



Most deprived



Most deprived



Most deprived



Most deprived



Most deprived



Most deprived



Most deprived



Most deprived



Most deprived



Most deprived



Most deprived



Most deprived



Most deprived



Most deprived

# Central Bedfordshire (E06000056)



Most deprived Most deprived



Most deprived