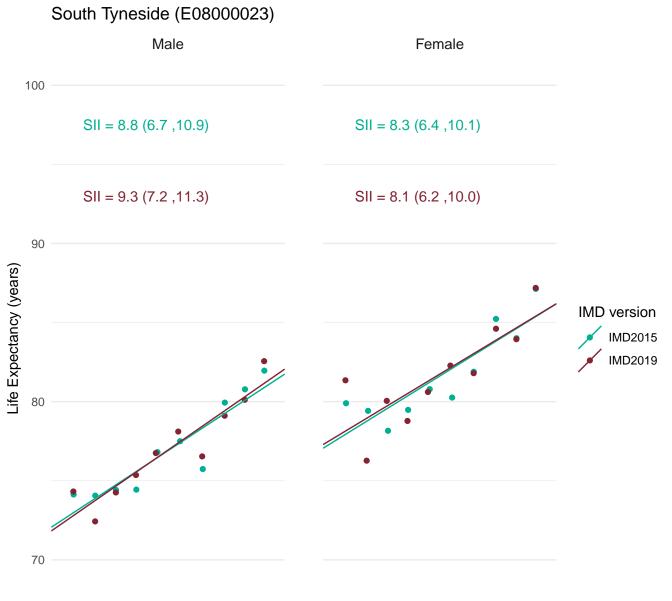

st deprived



70

Most deprived

Most deprived

### South Cambridgeshire (E07000012)



Most deprived

Most deprived



SII = 7.0 (4.0 ,10.0) SII = 7.6 (5.0 ,10.2)



Most deprived

Most deprived

#### South Gloucestershire (E06000025)



Most deprived

Most deprived

# South Hams (E07000044) Male Female 100 SII = 4.0 (1.0, 6.9) SII = 2.3 (-0.3, 4.9) SII = 3.2 (0.4, 6.1)SII = 1.6 (-0.8, 4.1)



Most deprived

Most deprived



70 -

Most deprived

Most deprived



70

Most deprived

Most deprived





Most deprived



70 -

Most deprived

Most deprived

### South Northamptonshire (E07000155)



Most deprived

Most deprived

South Oxfordshire (E07000179)



Most deprived



Life Expectancy (years)



70

Most deprived

Most deprived





70

Most deprived

Most deprived





Most deprived



Most deprived



Least deprived

Most deprived



Most deprived



Most deprived



Most deprived



Most deprived



Least deprived

Most deprived



Most deprived



Most deprived

### Staffordshire Moorlands (E07000198)



Most deprived Most deprived



Most deprived



Most deprived



Most deprived



Most deprived





Most deprived



Most deprived



Most deprived



Most deprived



Most deprived



70

Most deprived

Most deprived



Most deprived



Most deprived



Most deprived



Most deprived



Most deprived



Most deprived



Most deprived



Most deprived



Most deprived



Most deprived



Most deprived



Most deprived



Most deprived



Most deprived

## Tonbridge and Malling (E07000115)



Most deprived Most deprived



Most deprived



Most deprived





Most de