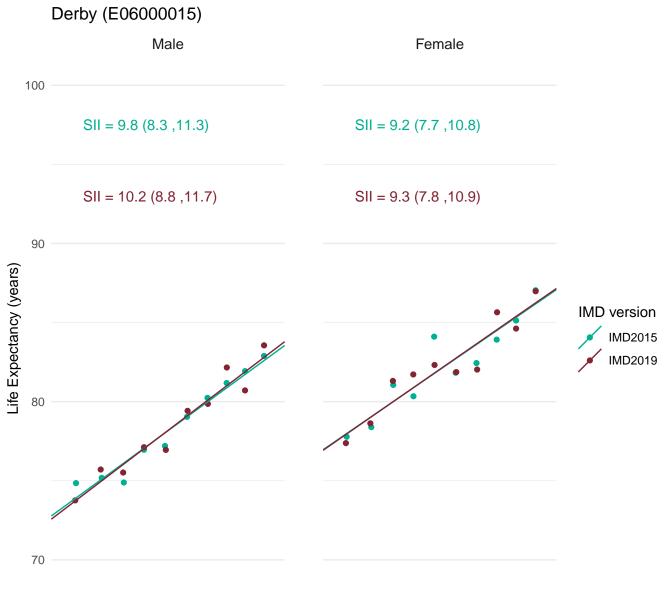

Public Health England's approach for production of the Public Health Outcomes Framework (PHOF) overarching indicators of inequality in life expectancy is to define deprivation deciles using the version of IMD which most closely aligns with the time period of the data. Therefore, IMD2019 has been used to define deprivation deciles for the production of the slope index of inequality (SII) indicators for 2016-18.

In order to assess the impact of using IMD2019 rather than IMD2015 for the latest data, figures for the SII in life expectancy at birth for 2016-18 were calculated using both IMD2019 and IMD2015.

This document provides a set of charts for England, each English region and each upper and lower tier local authority. These visualise the life expectancy for each deprivation decile and the SII, using both versions of IMD and enable comparison of the results.