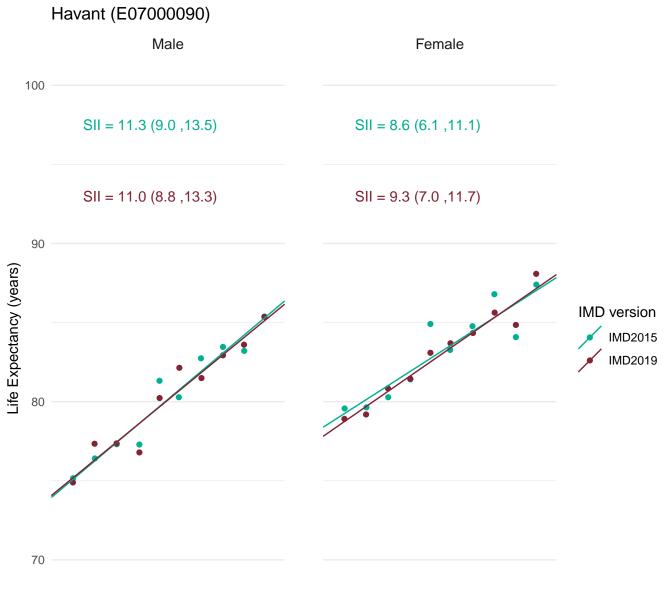

Most deprived



Most deprived



Most deprived



Most deprived



70

Most deprived

Most deprived



Most deprived



70

Most deprived

Most deprived





Most deprived



Most deprived



Most deprived



Most deprived



Most deprived



Most deprived



Most deprived



70

Most deprived

Most deprived



Most deprived



Most deprived



Most deprived



Most deprived



Most deprived



Most deprived





70

Most deprived

Most deprived



10

Most deprived

Most deprived



Most deprived



Most deprived



Most deprived



Most deprived



Most deprived

## Hammersmith and Fulham (E09000013)



Most deprived

Most deprived



Most deprived



Most deprived



Most deprived



Most deprived



Most deprived



Most deprived



Most deprived



Most deprived



Most deprived



Most deprived



Most deprived



Most deprived



Most deprived



70

Most deprived Most deprived



Most deprived



Most deprived

## Hinckley and Bosworth (E07000132)



Most deprived

Most deprived



70

Most deprived

Most deprived



Most deprived





Most deprived



Most deprived



Most deprived



Most deprived





Most deprived

## Kensington and Chelsea (E09000020)



Most deprived Most deprived



Most deprived



Most deprived

## King's Lynn and West Norfolk (E07000146)



Most deprived

Most deprived





Most deprived

## Kingston upon Thames (E09000021)



Most deprived

Most deprived



Least deprived

Most deprived



Most deprived



Most deprived



Most deprived



Most deprived



Most deprived



Most deprived





Most deprived



Most deprived



Most depr