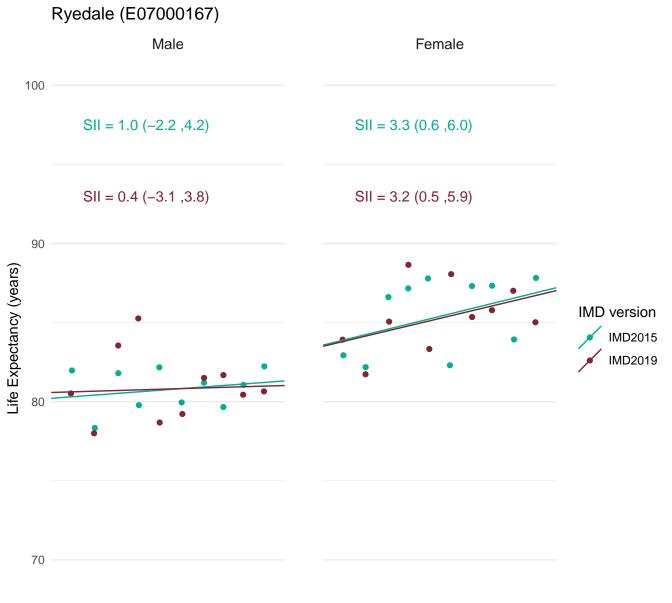

In order to assess the impact of using IMD2019 rather than IMD2015 for the latest data, figures for the SII in life expectancy at birth for 2016-18 were calculated using both IMD2019 and IMD2015.

This document provides a set of charts for England, each English region and each upper and lower tier local authority. These visualise the life expectancy for each deprivation decile and the SII, using both versions of IMD and enable comparison of the results.

An accompanying document summarises the differences across all areas.

Most deprived

Most deprived

Most deprived