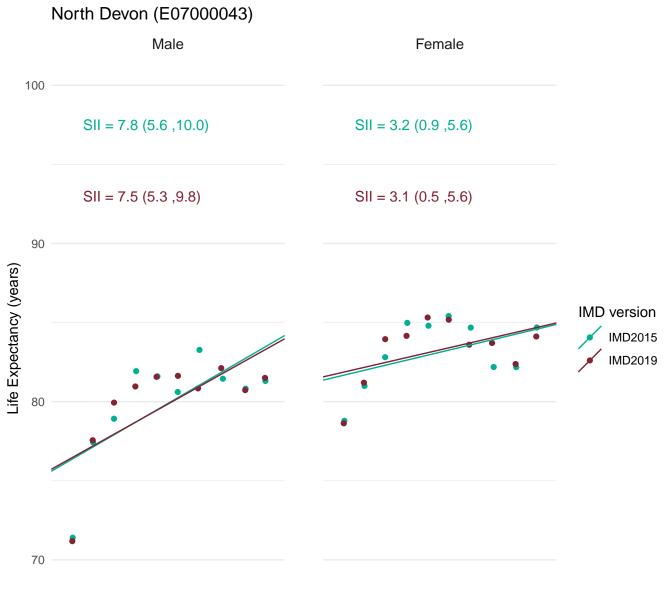

prived



Most deprived



Most deprived



Most deprived



Most deprived



Most deprived





Most deprived



Most deprived



Most deprived



Most deprived



Least deprived

Most deprived



Most deprived



Most deprived



Most deprived



Most deprived



Least deprived

Most deprived



Most deprived



Most deprived



Least deprived

Most deprived



Most deprived



Most deprived



Most deprived



Most deprived



70

Most deprived



70

Most deprived

Most deprived



70

Most deprived

Most deprived



deprived

Most deprived



Most deprived



70

Most deprived

Most deprived



70

Most deprived Most deprived

### Newark and Sherwood (E07000175)



Most deprived

Most deprived





Most deprived





Most deprived



70

Most deprived

Most deprived



Most deprived



Most deprived

## North East Derbyshire (E07000038)



Most deprived

Most deprived

## North East Lincolnshire (E06000012)



deprived

Most deprived

# North Hertfordshire (E07000099)



Most deprived

Most deprived



70

Most deprived

Most deprived



70

Most deprived



Most deprived



Most deprived



Most deprived



Most deprived

## North West Leicestershire (E07000134)



Most deprived Most deprived



Most deprived



Most deprived



Most deprived





Most deprived



Most deprived



Most deprived



Most deprived

#### Nuneaton and Bedworth (E07000219)



Most deprived

Most deprived



Most deprived



Most deprived



Most deprived



Most deprived



Least deprived

Most deprived



Most deprived



Most deprived



Least deprived

Most deprived



Most deprived



L