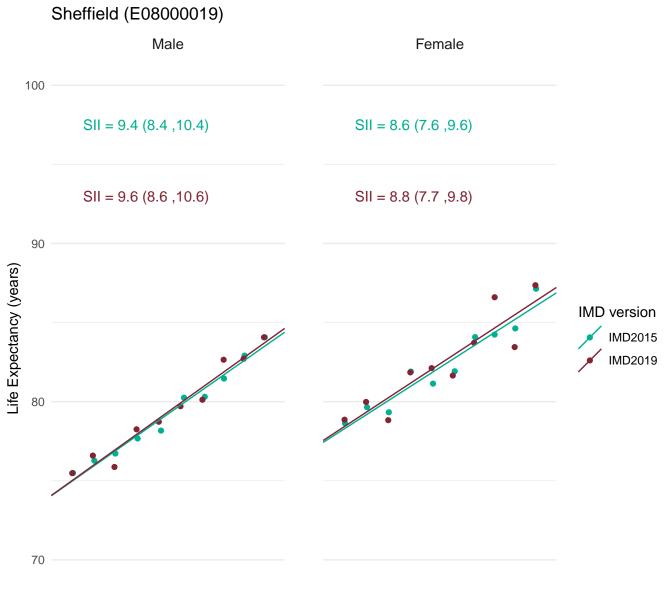

rived

Most deprived



Most deprived



Most deprived



Least deprived

Most deprived



Most deprived



Least deprived

Most deprived



Most deprived

### Redcar and Cleveland (E0600003)



Most deprived

Most deprived



Most deprived

## Reigate and Banstead (E07000211)



Most deprived

Most deprived



Most deprived

## Richmond upon Thames (E09000027)



Most deprived

Most deprived



70

Most deprived

Most deprived



Most deprived



Most deprived



Most deprived



Most deprived



Most deprived



Most deprived



Most deprived



Most deprived

# Rushmoor (E0700092)



Most deprived

Most deprived



Most deprived



Most deprived



Most deprived



Most deprived





Most deprived



Most deprived



Most deprived



Most deprived





70

Most deprived

Most deprived



Least deprived

Most deprived



70

Most deprived

Most deprived



Most deprived



Most deprived



Most deprived

## Somerset West and Taunton (E07000246)



Most deprived

Most deprived



70

Most deprived

Most deprived

### South Cambridgeshire (E07000012)



Most deprived

Most deprived



SII = 7.0 (4.0 ,10.0) SII = 7.6 (5.0 ,10.2)



Most deprived

Most deprived

#### South Gloucestershire (E06000025)



Most deprived

Most deprived

# South Hams (E07000044) Male Female 100 SII = 4.0 (1.0, 6.9) SII = 2.3 (-0.3, 4.9) SII = 3.2 (0.4, 6.1)SII = 1.6 (-0.8, 4.1)



Most deprived

Most deprived



70 -

Most deprived

Most deprived



70

Most deprived

Most deprived





Most deprived



70 -

Most deprived

Most deprived

### South Northamptonshire (E07000155)



Most deprived

Mo