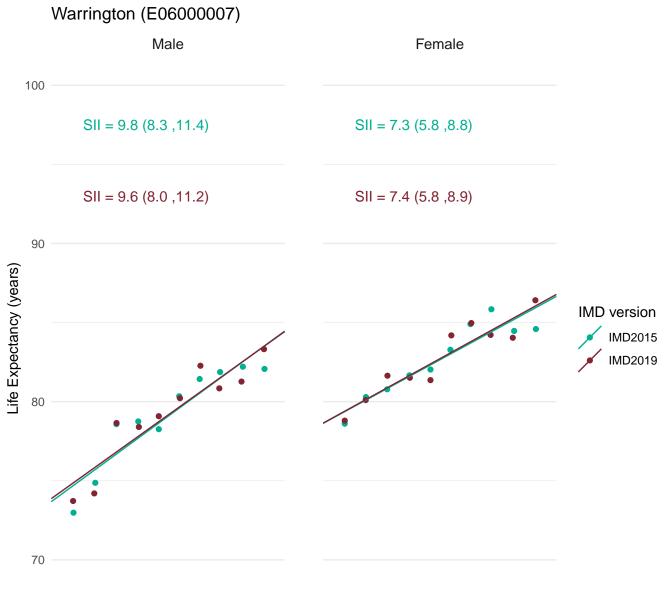

deprived



Most deprived

### Staffordshire Moorlands (E07000198)



Most deprived Most deprived



Most deprived



Most deprived



Most deprived



Most deprived





Most deprived



Most deprived



Most deprived



Most deprived



Most deprived



70

Most deprived

Most deprived



Most deprived



Most deprived



Most deprived



Most deprived



Most deprived



Most deprived



Most deprived



Most deprived



Most deprived



Most deprived



Most deprived



Most deprived



Most deprived



Most deprived

## Tonbridge and Malling (E07000115)



Most deprived Most deprived



Most deprived



Most deprived





Most deprived



Most deprived



Most deprived





80 🗧

70

Most deprived





Most deprived



Most deprived



Most deprived



Most deprived



Most deprived



Most deprived



70

Most deprived

Most deprived



Most deprived



Most deprived



Most deprived



Most deprived





Most deprived



70 —

Most deprived Most deprived





80

70

Most deprived

Least deprived IMD version

IMD2015 IMD2019



Most deprived



Least deprived

Most deprived



Most deprived





70

Most deprived

Most deprived





Most deprived



Most deprived



Most deprived



Most deprived



Most deprived



Most deprived

## Windsor and Maidenhead (E06000040)



Most deprived

Most deprived



Most deprived



Most deprived



Most deprived



Most deprived



Most deprived



Most deprived



Most deprived



Most deprived



Most deprived



deprived

Least deprived

Most deprived



Most deprived



Most deprived