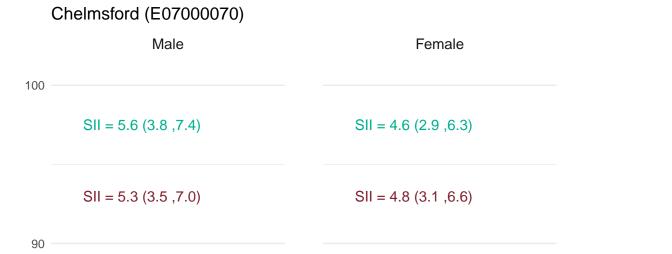

Public Health England's approach for production of the Public Health Outcomes Framework (PHOF) overarching indicators of inequality in life expectancy is to define deprivation deciles using the version of IMD which most closely aligns with the time period of the data. Therefore, IMD2019 has been used to define deprivation deciles for the production of the slope index of inequality (SII) indicators for 2016-18.

In order to assess the impact of using IMD2019 rather than IMD2015 for the latest data, figures for the SII in life expectancy at birth for 2016-18 were calculated using both IMD2019 and IMD2015.

This document provides a set of charts for England, each English region and each upper and lower tier local authority. These visualise the life expectancy for each deprivation decile and the SII, using both versions of IMD and enable comparison of the results.

An accompanying document summarises the differences across all areas.

Most deprived

Most deprived

Most deprived