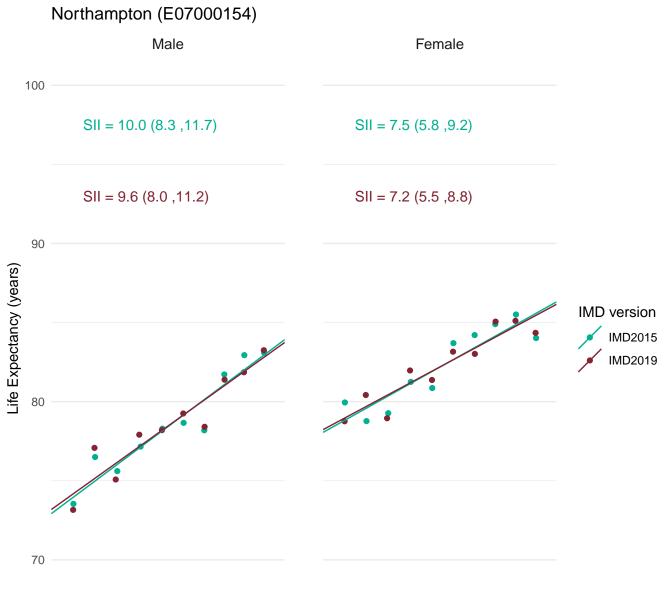

# Charts showing the impact of the change from IMD2015 to IMD2019 on the slope index of inequality in life expectancy at birth

February 2020