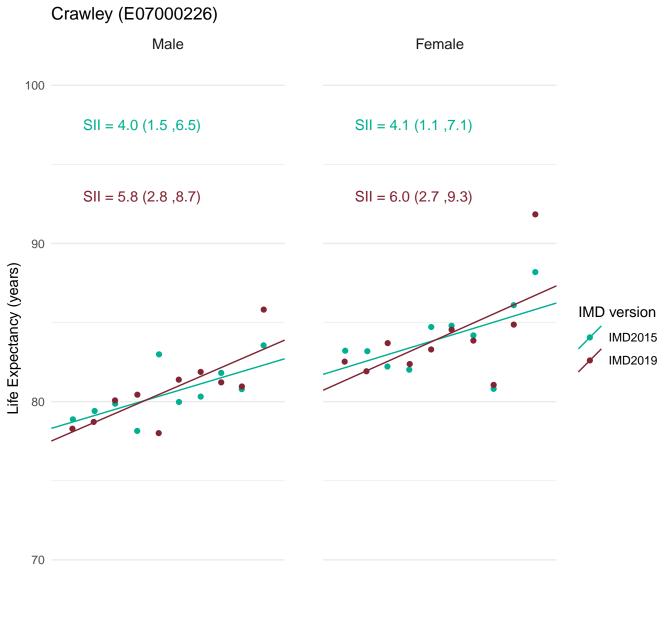

Most deprived



Most deprived



Most deprived



Most deprived



Most deprived



Most deprived



Most deprived



Most deprived



Most deprived



Most deprived



Most deprived



Most deprived



Most deprived



Most deprived



Most deprived



Most deprived

# Central Bedfordshire (E06000056)



Most deprived Most deprived



Most deprived





70

Most deprived

Most deprived



Most deprived



Most deprived



Least deprived

Most deprived

## Cheshire West and Chester (E06000050)



Most deprived

Most deprived



Most deprived



Most deprived



Most deprived



Most deprived



Most deprived



Most deprived



Most deprived



Most deprived



Most deprived





80

Most deprived

Most deprived

Least deprived IMD2019



Most deprived



Most deprived



Most deprived



Most deprived



Most deprived



Most deprived



Most deprived



Most deprived



Most deprived



Most deprived



Most deprived



Most deprived



Least deprived

Most deprived



Most deprived



Most deprived



Most deprived



Most deprived



Most deprived



Most deprived

## East Cambridgeshire (E07000009)



Most deprived

Most deprived





Most deprived





70

Most deprived

Most deprived





70

Most deprived

Least deprived

Most deprived



Most deprived

## East Northamptonshire (E07000152)



Most deprived Most deprived





Most deprived



Most deprived



Most deprived



Most deprived



Most deprived



Most deprived



Most deprived



70

Most deprived

Most deprived



Most deprived



70

Most deprived

Most deprived





Most deprived



Most deprived