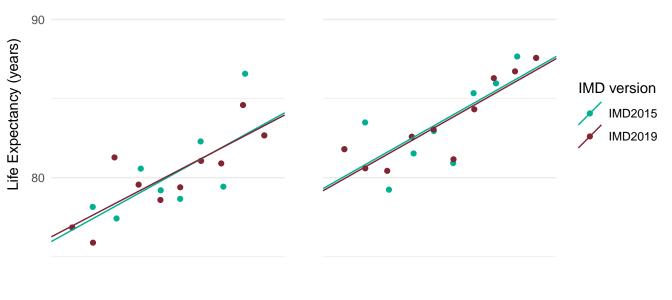

# South Hams (E07000044) Male Female 100 SII = 4.0 (1.0, 6.9) SII = 2.3 (-0.3, 4.9) SII = 3.2 (0.4, 6.1)SII = 1.6 (-0.8, 4.1)

Most deprived

Most deprived

70 -

Most deprived

Most deprived

70

Most deprived