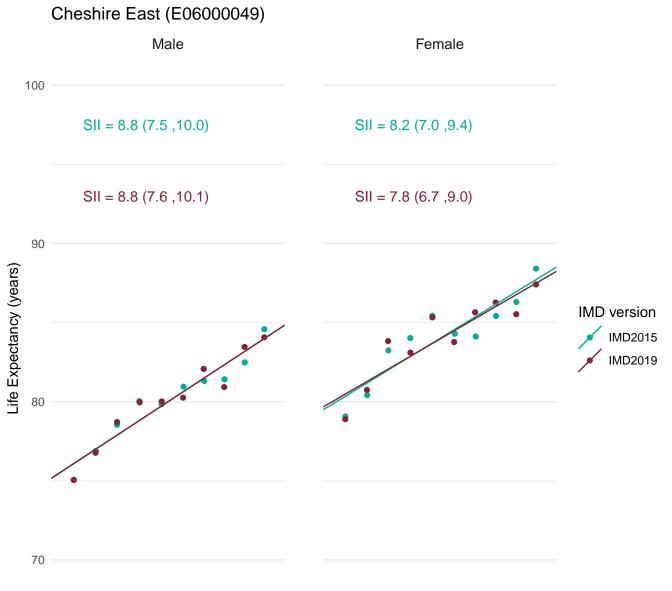

Public Health England's approach for production of the Public Health Outcomes Framework (PHOF) overarching indicators of inequality in life expectancy is to define deprivation deciles using the version of IMD which most closely aligns with the time period of the data. Therefore, IMD2019 has been used to define deprivation deciles for the production of the slope index of inequality (SII) indicators for 2016-18.

In order to assess the impact of using IMD2019 rather than IMD2015 for the latest data, figures for the SII in life expectancy at birth for 2016-18 were calculated using both IMD2019 and IMD2015.

This document provides a set of charts for England, each English region and each upper and lower tier local authority. These visualise the life expectancy for each deprivation decile and the SII, using both versions of IMD and enable comparison of the results.

## Cheshire West and Chester (E06000050)

Most deprived

Most deprived

Most deprived

Most deprived

Most deprived

Most deprived

Most deprived