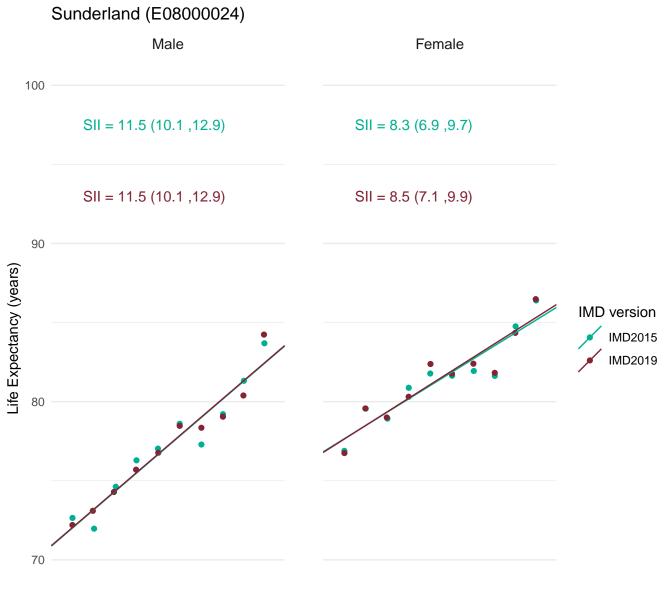

= 1.6 (-0.8, 4.1)



Most deprived

Most deprived



70 -

Most deprived

Most deprived



70

Most deprived

Most deprived





Most deprived



70 -

Most deprived

Most deprived

### South Northamptonshire (E07000155)



Most deprived

Most deprived

South Oxfordshire (E07000179)



Most deprived



Life Expectancy (years)



70

Most deprived

Most deprived





70

Most deprived

Most deprived





Most deprived



Most deprived



Least deprived

Most deprived



Most deprived



Most deprived



Most deprived



Most deprived



Least deprived

Most deprived



Most deprived



Most deprived

### Staffordshire Moorlands (E07000198)



Most deprived Most deprived



Most deprived



Most deprived



Most deprived



Most deprived





Most deprived



Most deprived



Most deprived



Most deprived



Most deprived



70

Most deprived

Most deprived



Most deprived



Most deprived



Most deprived



Most deprived



Most deprived



Most deprived



Most deprived



Most deprived



Most deprived



Most deprived



Most deprived



Most deprived



Most deprived



Most deprived

## Tonbridge and Malling (E07000115)



Most deprived Most deprived



Most deprived



Most deprived





Most deprived



Most deprived



Most deprived





80 🗧

70

Most deprived





Most deprived



Most deprived



Most deprived



Most deprived



Most deprived



Most deprived



70

Most deprived

Most deprived



Most deprived



Most deprived



Most deprived



Most deprived





Most deprived



70 —

Most deprived Most deprived





80

70

Most deprived

Least deprived I