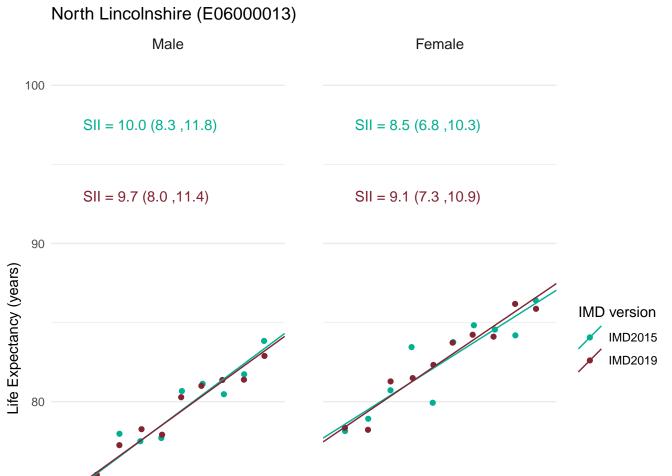

In order to assess the impact of using IMD2019 rather than IMD2015 for the latest data, figures for the SII in life expectancy at birth for 2016-18 were calculated using both IMD2019 and IMD2015.

This document provides a set of charts for England, each English region and each upper and lower tier local authority. These visualise the life expectancy for each deprivation decile and the SII, using both versions of IMD and enable comparison of the results.

## North East Lincolnshire (E06000012)

deprived

Most deprived