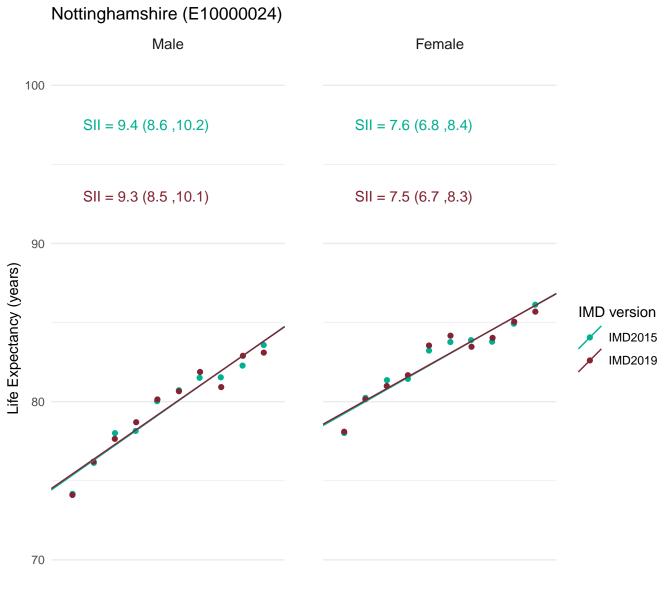

Public Health England's approach for production of the Public Health Outcomes Framework (PHOF) overarching indicators of inequality in life expectancy is to define deprivation deciles using the version of IMD which most closely aligns with the time period of the data. Therefore, IMD2019 has been used to define deprivation deciles for the production of the slope index of inequality (SII) indicators for 2016-18.

In order to assess the impact of using IMD2019 rather than IMD2015 for the latest data, figures for the SII in life expectancy at birth for 2016-18 were calculated using both IMD2019 and IMD2015.

This document provides a set of charts for England, each English region and each upper and lower tier local authority. These visualise the life expectancy for each deprivation decile and the SII, using both versions of IMD and enable comparison of the results.