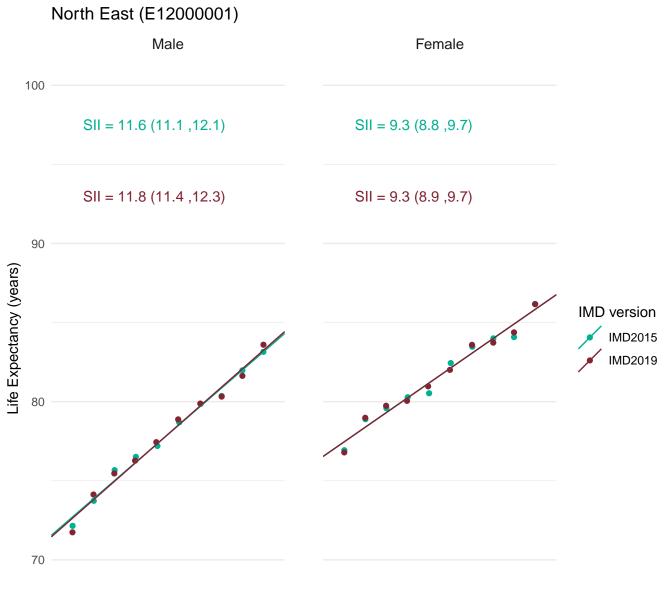

Public Health England's approach for production of the Public Health Outcomes Framework (PHOF) overarching indicators of inequality in life expectancy is to define deprivation deciles using the version of IMD which most closely aligns with the time period of the data. Therefore, IMD2019 has been used to define deprivation deciles for the production of the slope index of inequality (SII) indicators for 2016-18.

In order to assess the impact of using IMD2019 rather than IMD2015 for the latest data, figures for the SII in life expectancy at birth for 2016-18 were calculated using both IMD2019 and IMD2015.

This document provides a set of charts for England, each English region and each upper and lower tier local authority. These visualise the life expectancy for each deprivation decile and the SII, using both versions of IMD and enable comparison of the results.

An accompanying document summarises the differences across all areas.

Most deprived

Most deprived

Most deprived