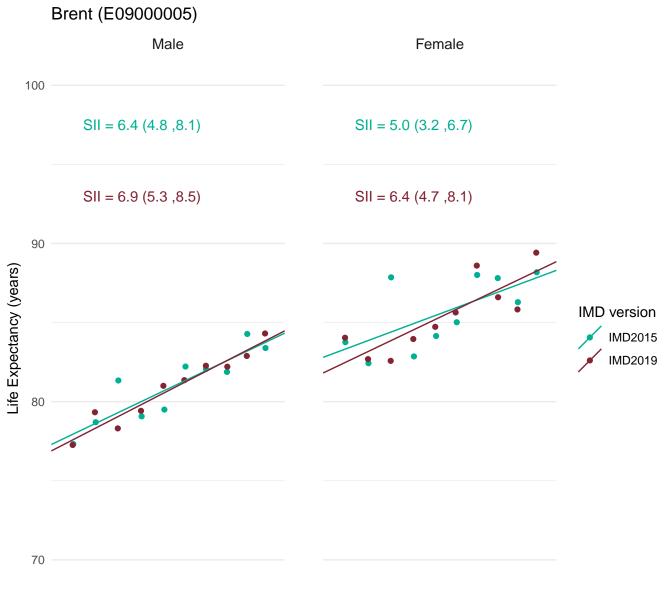

Most deprived



Most deprived



70

Most deprived Most deprived



Most deprived

### Barking and Dagenham (E0900002)



Most deprived Most deprived



Most deprived



Most deprived



Most deprived



Most deprived

#### Basingstoke and Deane (E07000084)



Most deprived

Most deprived



70

Least deprived

Most deprived

### Bath and North East Somerset (E06000022)



Most deprived

Most deprived



Most deprived



Most deprived



Most deprived



Most deprived

#### Blackburn with Darwen (E0600008)



Most deprived

Most deprived





Most deprived



Most deprived



Most deprived

## Bournemouth, Christchurch and Poole (E06000058)



Most deprived

Most deprived

# Bracknell Forest (E06000036)



Most deprived

Most deprived



Most deprived



Most deprived



Most deprived



Most deprived

# Brentwood (E07000068) Female 100 SII = 9.5 (7.1, 11.8) SII = 7.6 (5.3, 9.8) SII = 9.4 (6.9, 11.8) SII = 7.5 (5.2, 9.8)



Most deprived

Most deprived





Most deprived



Most deprived



70

Most deprived

Most deprived



Most deprived



Most deprived



Most deprived



Most deprived



Most deprived



Most deprived



Most deprived



Most deprived



Most deprived



Most deprived



Most deprived



Most deprived



Most deprived



Most deprived



Most deprived

# Central Bedfordshire (E06000056)



Most deprived Most deprived



Most deprived





70

Most deprived

Most deprived



Most deprived



Most deprived



Least deprived

Most deprived

## Cheshire West and Chester (E06000050)



Most deprived

Most deprived



Most deprived



Most deprived



Mos