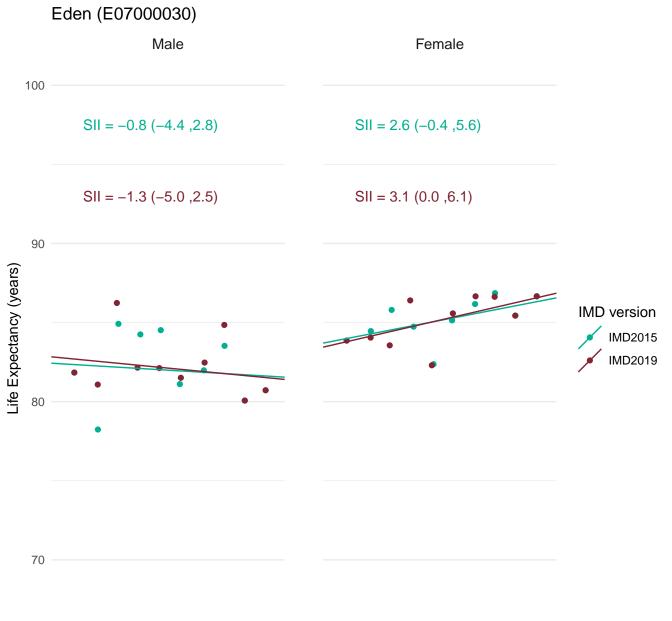

In order to assess the impact of using IMD2019 rather than IMD2015 for the latest data, figures for the SII in life expectancy at birth for 2016-18 were calculated using both IMD2019 and IMD2015.

This document provides a set of charts for England, each English region and each upper and lower tier local authority. These visualise the life expectancy for each deprivation decile and the SII, using both versions of IMD and enable comparison of the results.