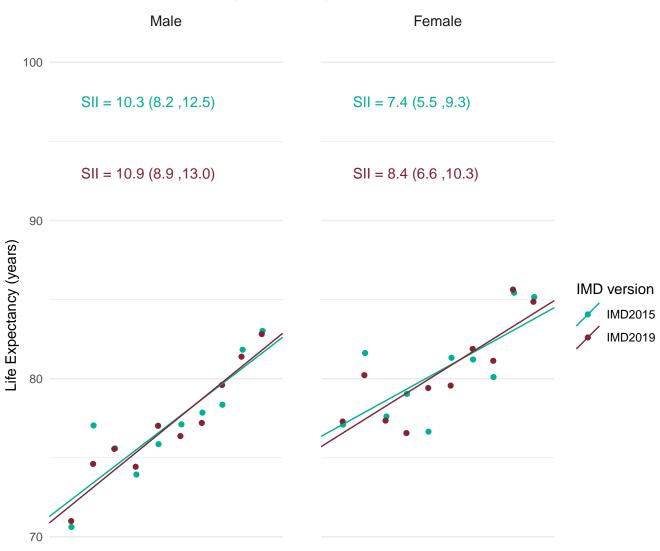

Public Health England's approach for production of the Public Health Outcomes Framework (PHOF) overarching indicators of inequality in life expectancy is to define deprivation deciles using the version of IMD which most closely aligns with the time period of the data. Therefore, IMD2019 has been used to define deprivation deciles for the production of the slope index of inequality (SII) indicators for 2016-18.

In order to assess the impact of using IMD2019 rather than IMD2015 for the latest data, figures for the SII in life expectancy at birth for 2016-18 were calculated using both IMD2019 and IMD2015.

This document provides a set of charts for England, each English region and each upper and lower tier local authority. These visualise the life expectancy for each deprivation decile and the SII, using both versions of IMD and enable comparison of the results.