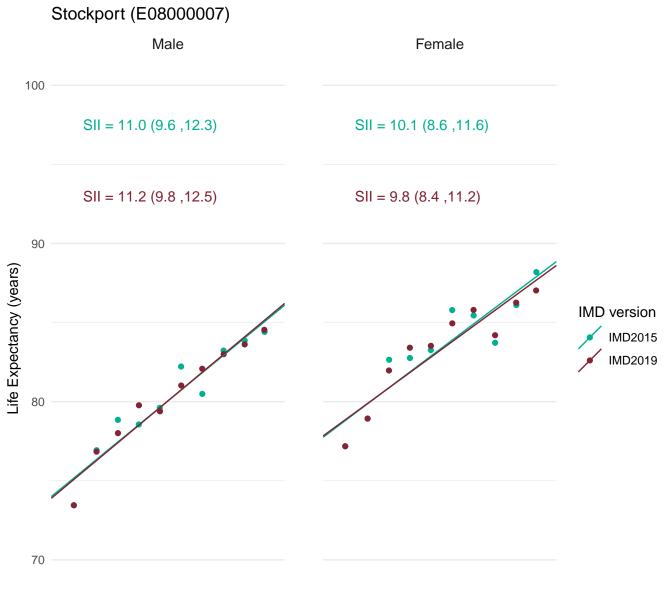

uth Hams (E07000044) Male Female 100 SII = 4.0 (1.0, 6.9) SII = 2.3 (-0.3, 4.9) SII = 3.2 (0.4, 6.1)SII = 1.6 (-0.8, 4.1)



Most deprived

Most deprived



70 -

Most deprived

Most deprived



70

Most deprived

Most deprived





Most deprived



70 -

Most deprived

Most deprived

### South Northamptonshire (E07000155)



Most deprived

Most deprived

South Oxfordshire (E07000179)



Most deprived



Life Expectancy (years)



70

Most deprived

Most deprived





70

Most deprived

Most deprived





Most deprived



Most deprived



Least deprived

Most deprived



Most deprived



Most deprived



Most deprived



Most deprived



Least deprived

Most deprived



Most deprived



Most deprived

### Staffordshire Moorlands (E07000198)



Most deprived Most deprived



Most deprived



Most deprived



Most deprived



Most deprived





Most deprived



Most deprived



Most deprived



Most deprived



Most deprived



70

Most deprived

Most deprived



Most deprived



Most deprived



Most deprived



Most deprived



Most deprived



Most deprived



Most deprived



Most deprived



Most deprived



Most deprived



Most deprived



Most deprived



Most deprived



Most deprived

## Tonbridge and Malling (E07000115)



Most deprived Most deprived



Most deprived



Most deprived





Most deprived



Most deprived



Most deprived





80 🗧

70

Most deprived





Most deprived



Most deprived



Most deprived



Most deprived



Most deprived



Most deprived



70

Most deprived

Most deprived



Most deprived



Most deprived



Most deprived



Most depri