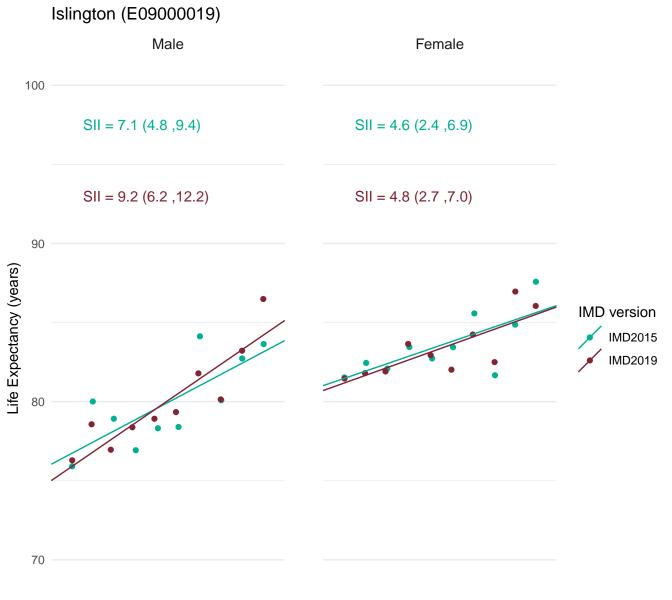

Public Health England's approach for production of the Public Health Outcomes Framework (PHOF) overarching indicators of inequality in life expectancy is to define deprivation deciles using the version of IMD which most closely aligns with the time period of the data. Therefore, IMD2019 has been used to define deprivation deciles for the production of the slope index of inequality (SII) indicators for 2016-18.

In order to assess the impact of using IMD2019 rather than IMD2015 for the latest data, figures for the SII in life expectancy at birth for 2016-18 were calculated using both IMD2019 and IMD2015.

This document provides a set of charts for England, each English region and each upper and lower tier local authority. These visualise the life expectancy for each deprivation decile and the SII, using both versions of IMD and enable comparison of the results.