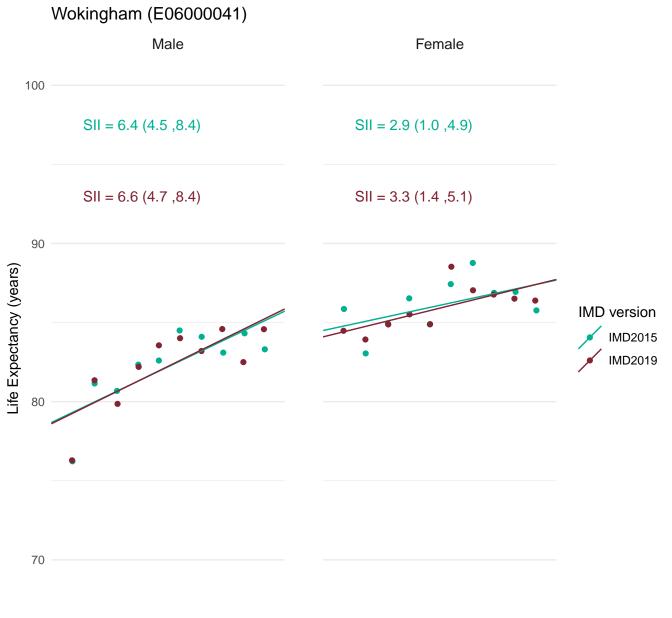

)



Most deprived Most deprived



Most deprived



Most deprived





Most deprived



Most deprived



Most deprived





80 🗧

70

Most deprived





Most deprived



Most deprived



Most deprived



Most deprived



Most deprived



Most deprived



70

Most deprived

Most deprived



Most deprived



Most deprived



Most deprived



Most deprived





Most deprived



70 —

Most deprived Most deprived





80

70

Most deprived

Least deprived IMD version

IMD2015 IMD2019



Most deprived



Least deprived

Most deprived



Most deprived





70

Most deprived

Most deprived





Most deprived



Most deprived



Most deprived



Most deprived



Most deprived



Most deprived

## Windsor and Maidenhead (E06000040)



Most deprived

Most deprived



Most deprived



Most deprived



Most deprived



Most deprived



Most deprived



Most deprived



Most deprived



Most deprived



Most deprived



deprived

Least deprived

Most deprived



Most deprived



Most deprived