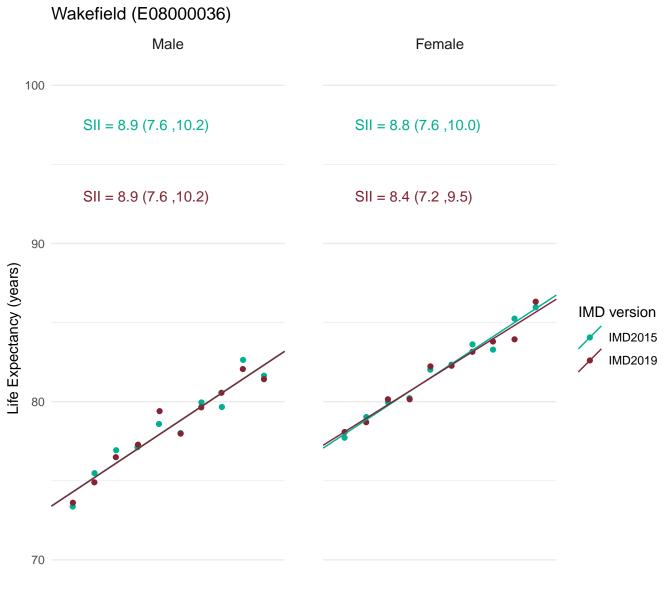

deprived



Most deprived



Least deprived

Most deprived



Most deprived



Most deprived

### Staffordshire Moorlands (E07000198)



Most deprived Most deprived



Most deprived



Most deprived



Most deprived



Most deprived





Most deprived



Most deprived



Most deprived



Most deprived



Most deprived



70

Most deprived

Most deprived



Most deprived



Most deprived



Most deprived



Most deprived



Most deprived



Most deprived



Most deprived



Most deprived



Most deprived



Most deprived



Most deprived



Most deprived



Most deprived



Most deprived

## Tonbridge and Malling (E07000115)



Most deprived Most deprived



Most deprived



Most deprived





Most deprived



Most deprived



Most deprived





80 🗧

70

Most deprived





Most deprived



Most deprived



Most deprived



Most deprived



Most deprived



Most deprived



70

Most deprived

Most deprived



Most deprived



Most deprived



Most deprived



Most deprived





Most deprived



70 —

Most deprived Most deprived





80

70

Most deprived

Least deprived IMD version

IMD2015 IMD2019



Most deprived



Least deprived

Most deprived



Most deprived





70

Most deprived

Most deprived





Most deprived



Most deprived



Most deprived



Most deprived



Most deprived



Most deprived

## Windsor and Maidenhead (E06000040)



Most deprived

Most deprived



Most deprived



Most deprived



Most deprived



Most deprived



Most deprived



Most deprived



Most deprived



Most deprived



Most deprived



deprived

Least deprived

Most deprived



Most