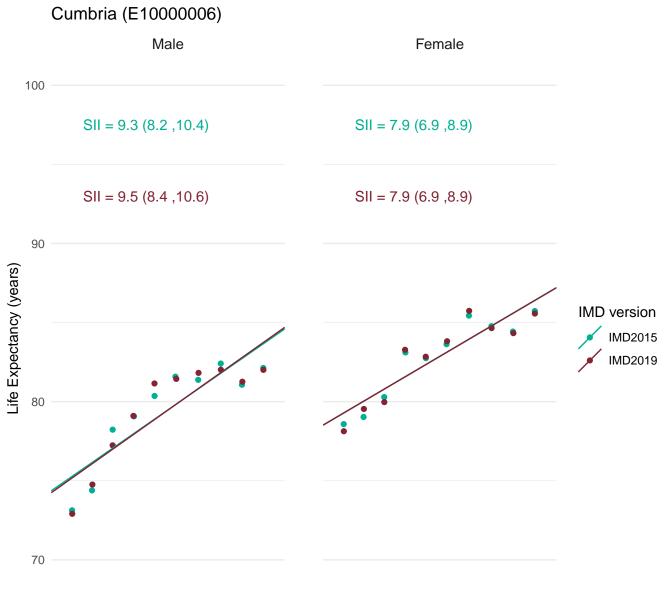

Most deprived



Most deprived



Most deprived



Most deprived



Most deprived



Most deprived



Most deprived



Most deprived



Most deprived



Most deprived



Most deprived



Most deprived



Most deprived



Most deprived

# Central Bedfordshire (E06000056)



Most deprived Most deprived



Most deprived





70

Most deprived

Most deprived



Most deprived



Most deprived



Least deprived

Most deprived

## Cheshire West and Chester (E06000050)



Most deprived

Most deprived



Most deprived



Most deprived



Most deprived



Most deprived



Most deprived



Most deprived



Most deprived



Most deprived



Most deprived





80

Most deprived

Most deprived

Least deprived IMD2019



Most deprived



Most deprived



Most deprived



Most deprived



Most deprived



Most deprived



Most deprived



Most deprived



Most deprived



Most deprived



Most deprived



Most deprived



Least deprived

Most deprived



Most deprived



Most deprived



Most deprived



Most deprived



Most deprived



Most deprived

## East Cambridgeshire (E07000009)



Most deprived

Most deprived





Most deprived





70

Most deprived

Most deprived





70

Most deprived

Least deprived

Most deprived



Most deprived

## East Northamptonshire (E07000152)



Most deprived Most deprived





Most deprived



Most deprived



Most deprived



Most deprived



Most deprived



Most deprived



Most deprived



70

Most deprived

Most deprived



Most deprived



70

Most deprived

Most deprived





Most deprived



Most deprived



Most deprived



Most deprived