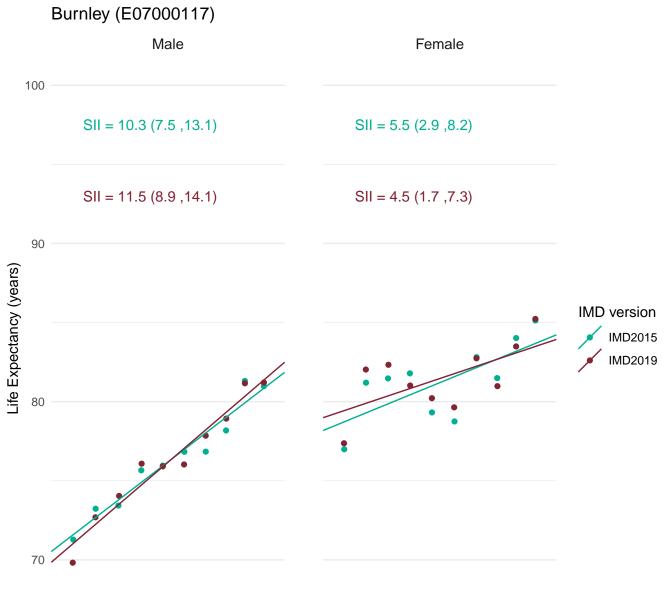

d

### Bath and North East Somerset (E06000022)



Most deprived

Most deprived



Most deprived



Most deprived



Most deprived



Most deprived

#### Blackburn with Darwen (E0600008)



Most deprived

Most deprived





Most deprived



Most deprived



Most deprived

## Bournemouth, Christchurch and Poole (E06000058)



Most deprived

Most deprived

# Bracknell Forest (E06000036)



Most deprived

Most deprived



Most deprived



Most deprived



Most deprived



Most deprived

# Brentwood (E07000068) Female 100 SII = 9.5 (7.1, 11.8) SII = 7.6 (5.3, 9.8) SII = 9.4 (6.9, 11.8) SII = 7.5 (5.2, 9.8)



Most deprived

Most deprived





Most deprived



Most deprived



70

Most deprived

Most deprived



Most deprived



Most deprived



Most deprived



Most deprived



Most deprived



Most deprived



Most deprived



Most deprived



Most deprived



Most deprived



Most deprived



Most deprived



Most deprived



Most deprived



Most deprived

# Central Bedfordshire (E06000056)



Most deprived Most deprived



Most deprived





70

Most deprived

Most deprived



Most deprived



Most deprived



Least deprived

Most deprived

## Cheshire West and Chester (E06000050)



Most deprived

Most deprived



Most deprived



Most deprived



Most deprived



Most deprived



Most deprived



Most deprived



Most deprived



Most deprived



Most deprived





80

Most deprived

Most deprived

Least deprived IMD2019



Most deprived



Most deprived



Most deprived



Most deprived



Most deprived



Most deprived



Most deprived



Most deprived



Most deprived