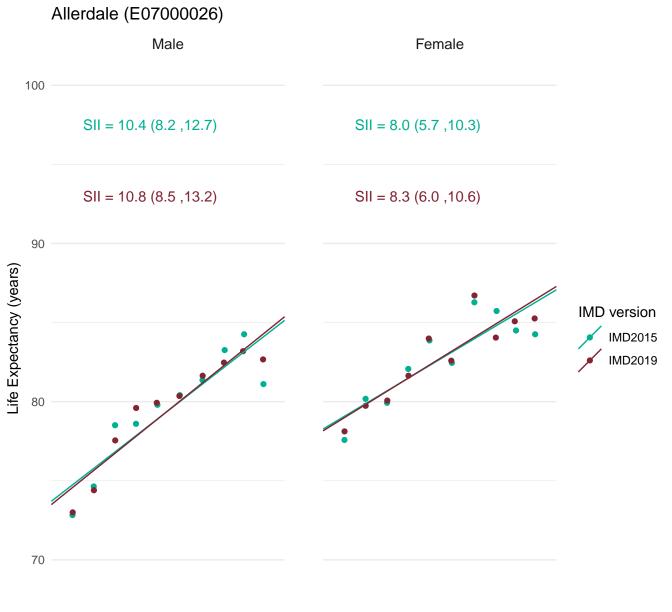

Public Health England's approach for production of the Public Health Outcomes Framework (PHOF) overarching indicators of inequality in life expectancy is to define deprivation deciles using the version of IMD which most closely aligns with the time period of the data. Therefore, IMD2019 has been used to define deprivation deciles for the production of the slope index of inequality (SII) indicators for 2016-18.

In order to assess the impact of using IMD2019 rather than IMD2015 for the latest data, figures for the SII in life expectancy at birth for 2016-18 were calculated using both IMD2019 and IMD2015.

This document provides a set of charts for England, each English region and each upper and lower tier local authority. These visualise the life expectancy for each deprivation decile and the SII, using both versions of IMD and enable comparison of the results.