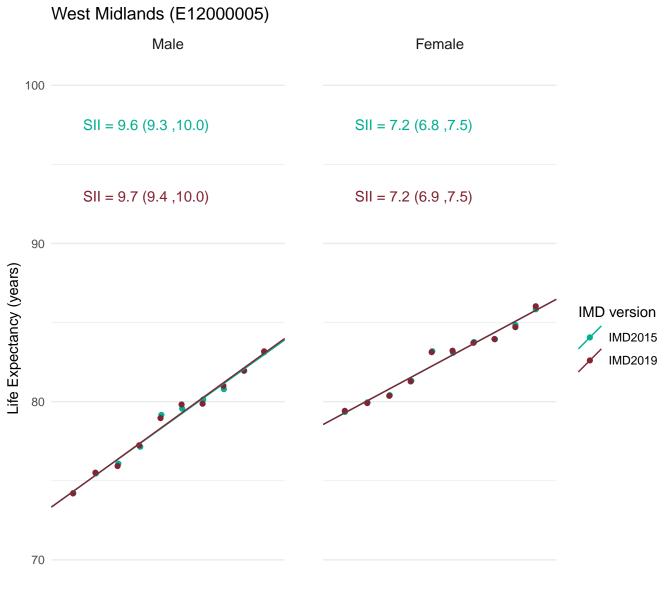

Public Health England's approach for production of the Public Health Outcomes Framework (PHOF) overarching indicators of inequality in life expectancy is to define deprivation deciles using the version of IMD which most closely aligns with the time period of the data. Therefore, IMD2019 has been used to define deprivation deciles for the production of the slope index of inequality (SII) indicators for 2016-18.

In order to assess the impact of using IMD2019 rather than IMD2015 for the latest data, figures for the SII in life expectancy at birth for 2016-18 were calculated using both IMD2019 and IMD2015.

This document provides a set of charts for England, each English region and each upper and lower tier local authority. These visualise the life expectancy for each deprivation decile and the SII, using both versions of IMD and enable comparison of the results.

An accompanying document summarises the differences across all areas.

Most deprived

Most deprived

Most deprived