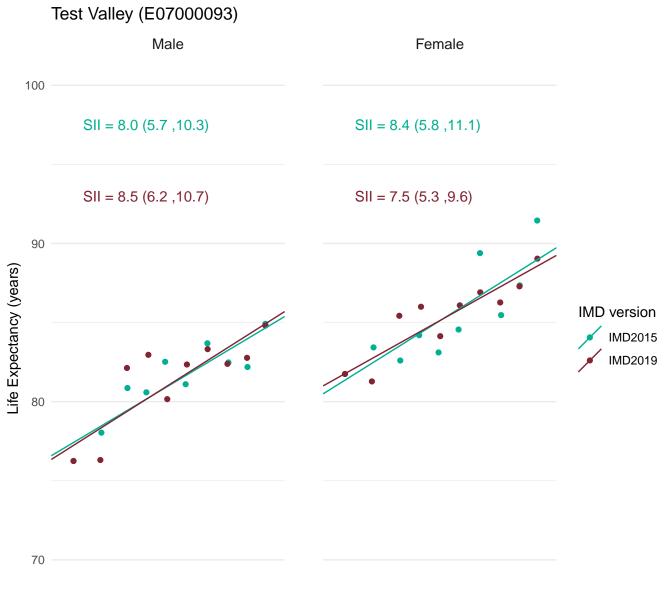

In order to assess the impact of using IMD2019 rather than IMD2015 for the latest data, figures for the SII in life expectancy at birth for 2016-18 were calculated using both IMD2019 and IMD2015.

This document provides a set of charts for England, each English region and each upper and lower tier local authority. These visualise the life expectancy for each deprivation decile and the SII, using both versions of IMD and enable comparison of the results.