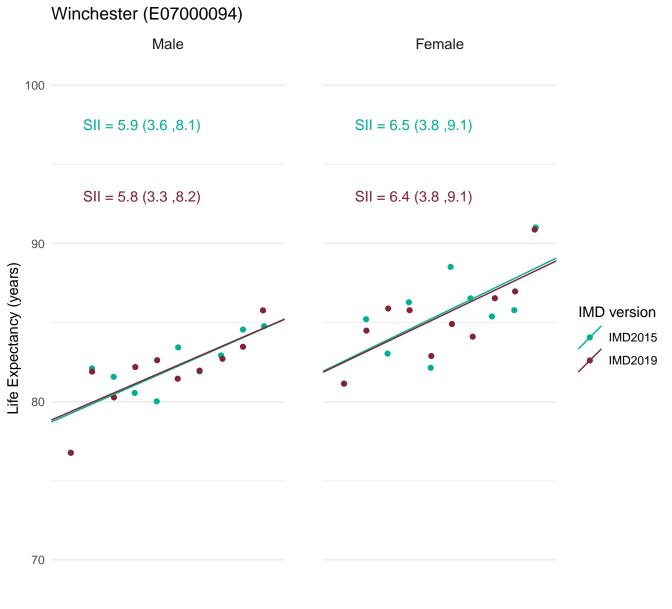

Most deprived



Most deprived



Most deprived



Most deprived



Most deprived

## Tonbridge and Malling (E07000115)



Most deprived Most deprived



Most deprived



Most deprived





Most deprived



Most deprived



Most deprived





80 🗧

70

Most deprived





Most deprived



Most deprived



Most deprived



Most deprived



Most deprived



Most deprived



70

Most deprived

Most deprived



Most deprived



Most deprived



Most deprived



Most deprived





Most deprived



70 —

Most deprived Most deprived





80

70

Most deprived

Least deprived IMD version

IMD2015 IMD2019



Most deprived



Least deprived

Most deprived



Most deprived





70

Most deprived

Most deprived





Most deprived



Most deprived



Most deprived



Most deprived



Most deprived



Most deprived

## Windsor and Maidenhead (E06000040)



Most deprived

Most deprived



Most deprived



Most deprived



Most deprived



Most deprived



Most deprived



Most deprived



Most deprived



Most deprived



Most deprived



deprived

Least deprived

Most deprived



Most deprived



Most deprived