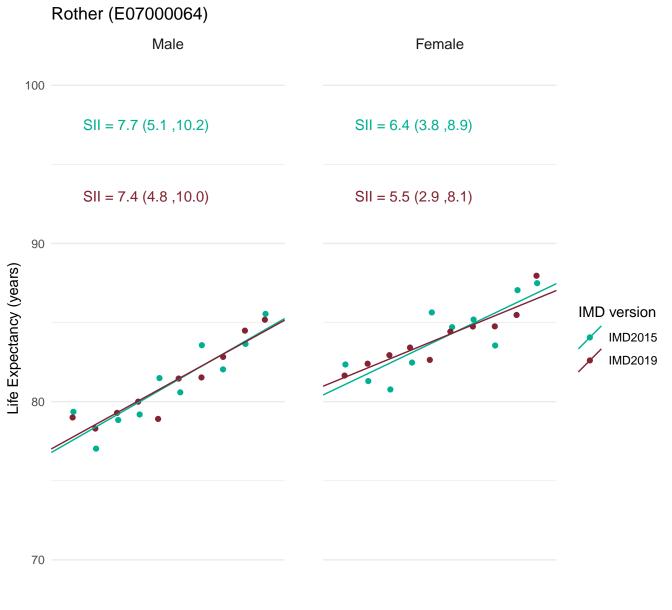

(E07000134)



Most deprived Most deprived



Most deprived



Most deprived



Most deprived





Most deprived



Most deprived



Most deprived



Most deprived

#### Nuneaton and Bedworth (E07000219)



Most deprived

Most deprived



Most deprived



Most deprived



Most deprived



Most deprived



Least deprived

Most deprived



Most deprived



Most deprived



Least deprived

Most deprived



Most deprived



Least deprived

Most deprived



Most deprived

### Redcar and Cleveland (E0600003)



Most deprived

Most deprived



Most deprived

## Reigate and Banstead (E07000211)



Most deprived

Most deprived



Most deprived

## Richmond upon Thames (E09000027)



Most deprived

Most deprived



70

Most deprived

Most deprived



Most deprived



Most deprived



Most deprived



Most deprived



Most deprived



Most deprived



Most deprived



Most deprived

# Rushmoor (E0700092)



Most deprived

Most deprived



Most deprived



Most deprived



Most deprived



Most deprived





Most deprived



Most deprived



Most deprived



Most deprived





70

Most deprived

Most deprived



Least deprived

Most deprived



70

Most deprived

Most deprived



Most deprived



Most deprived



Most deprived

## Somerset West and Taunton (E07000246)



Most deprived

Most deprived



70

Most deprived

Most deprived

### South Cambridgeshire (E07000012)



Most deprived

Most deprived



SII = 7.0 (4.0 ,10.0) SII = 7.6 (5.0 ,10.2)



Most deprived

Most deprived

#### South Gloucestershire (E06000025)



Most deprived

Most deprived

# South Hams (E07000044) Male Fem