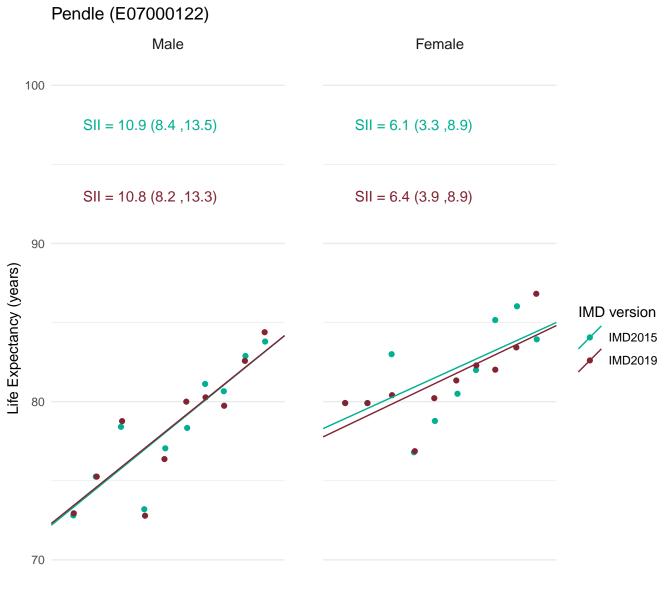

ost deprived

Most deprived





Most deprived





Most deprived



70

Most deprived

Most deprived



Most deprived



Most deprived

## North East Derbyshire (E07000038)



Most deprived

Most deprived

## North East Lincolnshire (E06000012)



deprived

Most deprived

# North Hertfordshire (E07000099)



Most deprived

Most deprived



70

Most deprived

Most deprived



70

Most deprived



Most deprived



Most deprived



Most deprived



Most deprived

## North West Leicestershire (E07000134)



Most deprived Most deprived



Most deprived



Most deprived



Most deprived





Most deprived



Most deprived



Most deprived



Most deprived

#### Nuneaton and Bedworth (E07000219)



Most deprived

Most deprived



Most deprived



Most deprived



Most deprived



Most deprived



Least deprived

Most deprived



Most deprived



Most deprived



Least deprived

Most deprived



Most deprived



Least deprived

Most deprived



Most deprived

### Redcar and Cleveland (E0600003)



Most deprived

Most deprived



Most deprived

## Reigate and Banstead (E07000211)



Most deprived

Most deprived



Most deprived

## Richmond upon Thames (E09000027)



Most deprived

Most deprived



70

Most deprived

Most deprived



Most deprived



Most deprived



Most deprived



Most deprived



Most deprived



Most deprived



Most deprived



Most deprived

# Rushmoor (E0700092)



Most deprived

Most deprived



Most deprived



Most deprived



Most deprived



Most deprived





Most deprived



Most deprived



Most deprived



Most deprived





70

Most deprived

Most