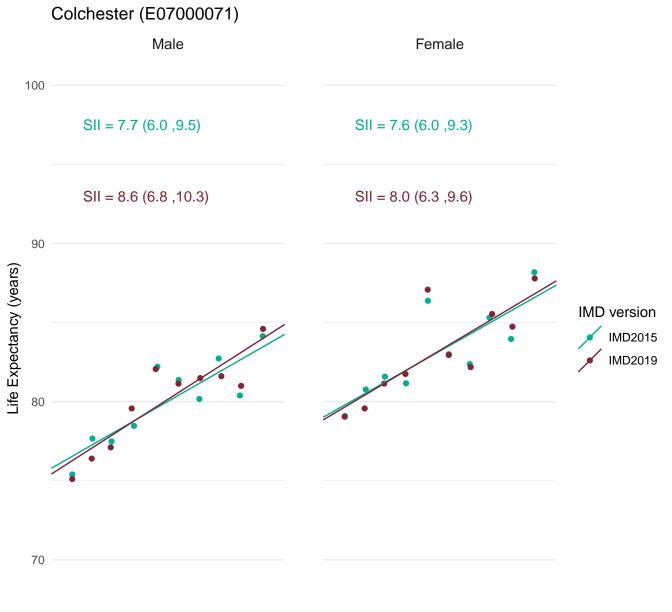

e 100 SII = 9.5 (7.1, 11.8) SII = 7.6 (5.3, 9.8) SII = 9.4 (6.9, 11.8) SII = 7.5 (5.2, 9.8)



Most deprived

Most deprived





Most deprived



Most deprived



70

Most deprived

Most deprived



Most deprived



Most deprived



Most deprived



Most deprived



Most deprived



Most deprived



Most deprived



Most deprived



Most deprived



Most deprived



Most deprived



Most deprived



Most deprived



Most deprived



Most deprived

# Central Bedfordshire (E06000056)



Most deprived Most deprived



Most deprived





70

Most deprived

Most deprived



Most deprived



Most deprived



Least deprived

Most deprived

## Cheshire West and Chester (E06000050)



Most deprived

Most deprived



Most deprived



Most deprived



Most deprived



Most deprived



Most deprived



Most deprived



Most deprived



Most deprived



Most deprived





80

Most deprived

Most deprived

Least deprived IMD2019



Most deprived



Most deprived



Most deprived



Most deprived



Most deprived



Most deprived



Most deprived



Most deprived



Most deprived



Most deprived



Most deprived



Most deprived



Least deprived

Most deprived



Most deprived



Most deprived



Most deprived



Most deprived



Most deprived



Most deprived

## East Cambridgeshire (E07000009)



Most deprived

Most deprived





Most deprived





70

Most deprived

Most deprived





70

Most deprived

Least deprived

Most deprived



Most deprived

## East Northamptonshire (E07000152)



Most deprived Most deprived





Most deprived



Most deprived



Most deprived



Most depriv