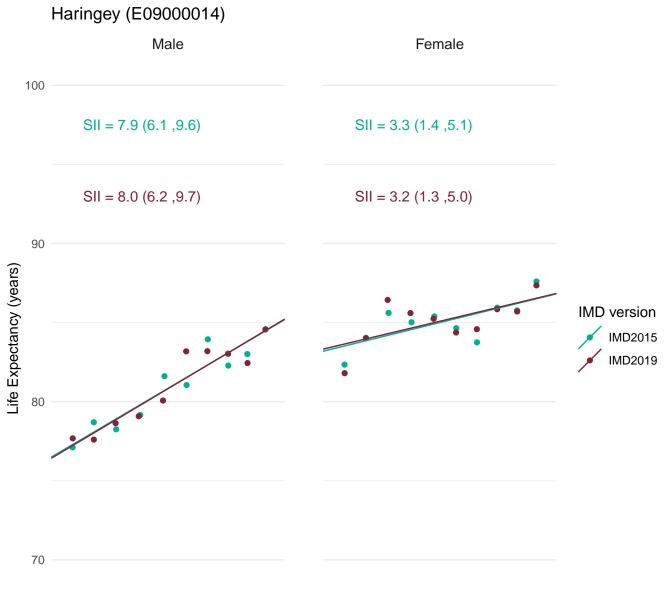

In order to assess the impact of using IMD2019 rather than IMD2015 for the latest data, figures for the SII in life expectancy at birth for 2016-18 were calculated using both IMD2019 and IMD2015.

This document provides a set of charts for England, each English region and each upper and lower tier local authority. These visualise the life expectancy for each deprivation decile and the SII, using both versions of IMD and enable comparison of the results.