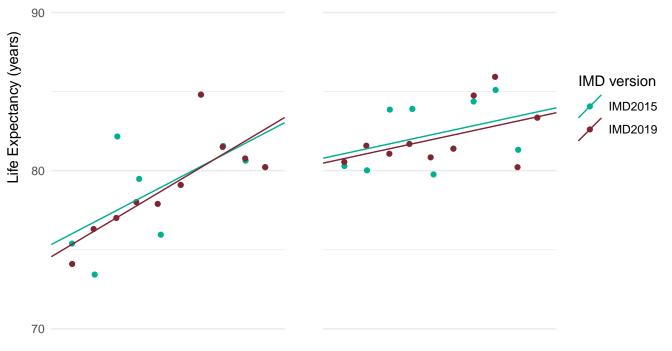

In order to assess the impact of using IMD2019 rather than IMD2015 for the latest data, figures for the SII in life expectancy at birth for 2016-18 were calculated using both IMD2019 and IMD2015.

This document provides a set of charts for England, each English region and each upper and lower tier local authority. These visualise the life expectancy for each deprivation decile and the SII, using both versions of IMD and enable comparison of the results.