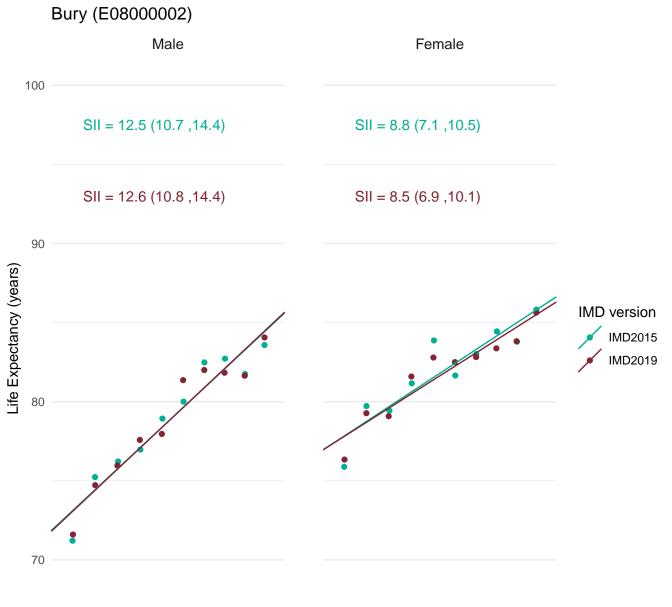

orth East Somerset (E06000022)



Most deprived

Most deprived



Most deprived



Most deprived



Most deprived



Most deprived

#### Blackburn with Darwen (E0600008)



Most deprived

Most deprived





Most deprived



Most deprived



Most deprived

## Bournemouth, Christchurch and Poole (E06000058)



Most deprived

Most deprived

# Bracknell Forest (E06000036)



Most deprived

Most deprived



Most deprived



Most deprived



Most deprived



Most deprived

# Brentwood (E07000068) Female 100 SII = 9.5 (7.1, 11.8) SII = 7.6 (5.3, 9.8) SII = 9.4 (6.9, 11.8) SII = 7.5 (5.2, 9.8)



Most deprived

Most deprived





Most deprived



Most deprived



70

Most deprived

Most deprived



Most deprived



Most deprived



Most deprived



Most deprived



Most deprived



Most deprived



Most deprived



Most deprived



Most deprived



Most deprived



Most deprived



Most deprived



Most deprived



Most deprived



Most deprived

# Central Bedfordshire (E06000056)



Most deprived Most deprived



Most deprived





70

Most deprived

Most deprived



Most deprived



Most deprived



Least deprived

Most deprived

## Cheshire West and Chester (E06000050)



Most deprived

Most deprived



Most deprived



Most deprived



Most deprived



Most deprived



Most deprived



Most deprived



Most deprived



Most deprived



Most deprived





80

Most deprived

Most deprived

Least deprived IMD2019



Most deprived



Most deprived



Most deprived



Most deprived



Most deprived



Most deprived



Most deprived



Most deprived



Most deprived



Most deprived