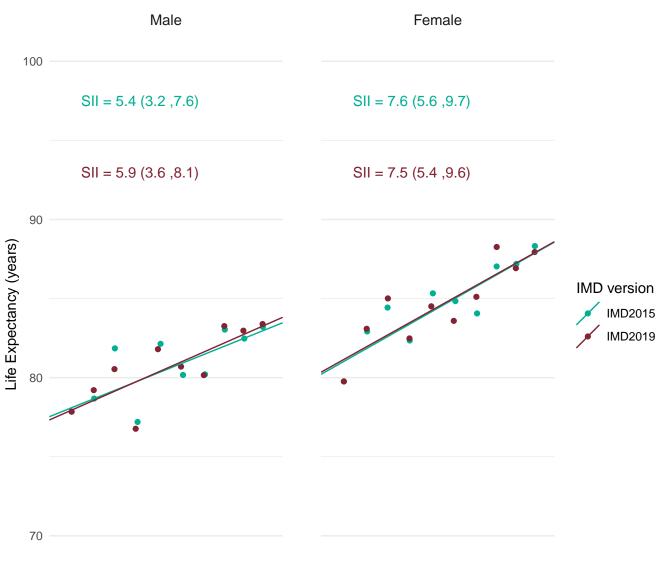

70 —

Most deprived Most deprived

80

70

Most deprived

Least deprived IMD version

IMD2015 IMD2019

Most deprived