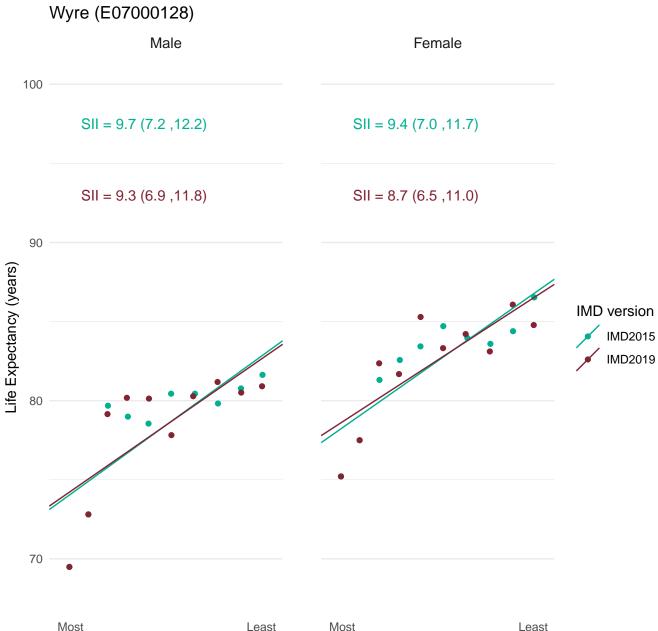

80 🗧

70

Most deprived





Most deprived



Most deprived



Most deprived



Most deprived



Most deprived



Most deprived



70

Most deprived

Most deprived



Most deprived



Most deprived



Most deprived



Most deprived





Most deprived



70 —

Most deprived Most deprived





80

70

Most deprived

Least deprived IMD version

IMD2015 IMD2019



Most deprived



Least deprived

Most deprived



Most deprived





70

Most deprived

Most deprived





Most deprived



Most deprived



Most deprived



Most deprived



Most deprived



Most deprived

## Windsor and Maidenhead (E06000040)



Most deprived

Most deprived



Most deprived



Most deprived



Most deprived



Most deprived



Most deprived



Most deprived



Most deprived



Most deprived



Most deprived



deprived

Least deprived

Most deprived



Most deprived



Most deprived