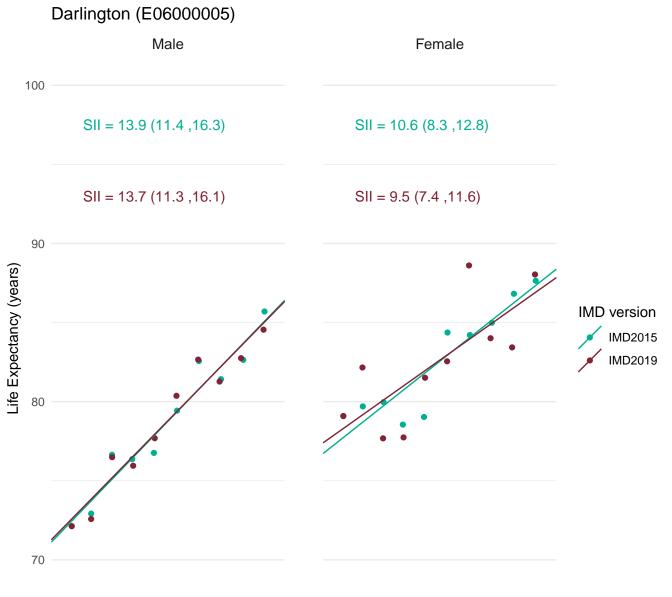

Most deprived



Most deprived



Most deprived



Most deprived



Most deprived



Most deprived



Most deprived



Most deprived



Most deprived



Most deprived



Most deprived



Most deprived

# Central Bedfordshire (E06000056)



Most deprived Most deprived



Most deprived





70

Most deprived

Most deprived



Most deprived



Most deprived



Least deprived

Most deprived

## Cheshire West and Chester (E06000050)



Most deprived

Most deprived



Most deprived



Most deprived



Most deprived



Most deprived



Most deprived



Most deprived



Most deprived



Most deprived



Most deprived





80

Most deprived

Most deprived

Least deprived IMD2019



Most deprived



Most deprived



Most deprived



Most deprived



Most deprived



Most deprived



Most deprived



Most deprived



Most deprived



Most deprived



Most deprived



Most deprived



Least deprived

Most deprived



Most deprived



Most deprived



Most deprived



Most deprived



Most deprived



Most deprived

## East Cambridgeshire (E07000009)



Most deprived

Most deprived





Most deprived





70

Most deprived

Most deprived





70

Most deprived

Least deprived

Most deprived



Most deprived

## East Northamptonshire (E07000152)



Most deprived Most deprived





Most deprived



Most deprived



Most deprived



Most deprived



Most deprived



Most deprived



Most deprived



70

Most deprived

Most deprived



Most deprived



70

Most deprived

Most deprived





Most deprived



Most deprived



Most deprived



Most deprived



Most deprived



Most deprived