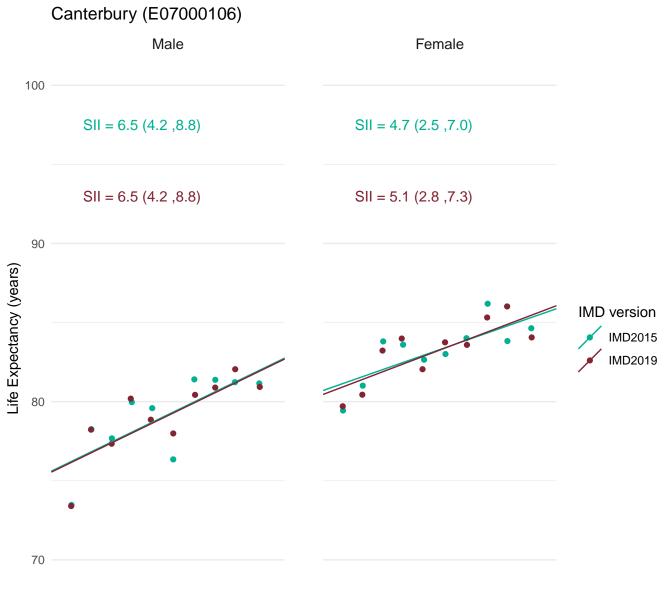

st deprived



Most deprived

#### Blackburn with Darwen (E0600008)



Most deprived

Most deprived





Most deprived



Most deprived



Most deprived

## Bournemouth, Christchurch and Poole (E06000058)



Most deprived

Most deprived

# Bracknell Forest (E06000036)



Most deprived

Most deprived



Most deprived



Most deprived



Most deprived



Most deprived

# Brentwood (E07000068) Female 100 SII = 9.5 (7.1, 11.8) SII = 7.6 (5.3, 9.8) SII = 9.4 (6.9, 11.8) SII = 7.5 (5.2, 9.8)



Most deprived

Most deprived





Most deprived



Most deprived



70

Most deprived

Most deprived



Most deprived



Most deprived



Most deprived



Most deprived



Most deprived



Most deprived



Most deprived



Most deprived



Most deprived



Most deprived



Most deprived



Most deprived



Most deprived



Most deprived



Most deprived

# Central Bedfordshire (E06000056)



Most deprived Most deprived



Most deprived





70

Most deprived

Most deprived



Most deprived



Most deprived



Least deprived

Most deprived

## Cheshire West and Chester (E06000050)



Most deprived

Most deprived



Most deprived



Most deprived



Most deprived



Most deprived



Most deprived



Most deprived



Most deprived



Most deprived



Most deprived





80

Most deprived

Most deprived

Least deprived IMD2019



Most deprived



Most deprived



Most deprived



Most deprived



Most deprived



Most deprived



Most deprived



Most deprived



Most deprived



Most deprived



Most deprived



Most deprived



Least deprived

Most deprived



Most deprived



Most deprived