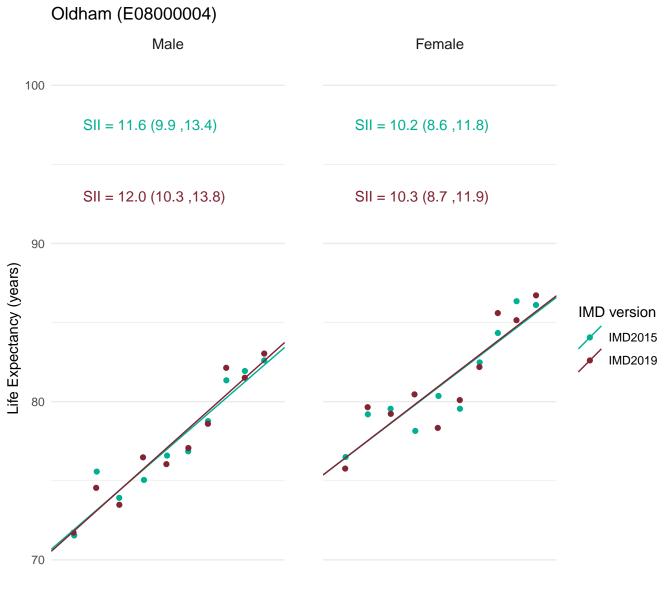

Public Health England's approach for production of the Public Health Outcomes Framework (PHOF) overarching indicators of inequality in life expectancy is to define deprivation deciles using the version of IMD which most closely aligns with the time period of the data. Therefore, IMD2019 has been used to define deprivation deciles for the production of the slope index of inequality (SII) indicators for 2016-18.

In order to assess the impact of using IMD2019 rather than IMD2015 for the latest data, figures for the SII in life expectancy at birth for 2016-18 were calculated using both IMD2019 and IMD2015.

This document provides a set of charts for England, each English region and each upper and lower tier local authority. These visualise the life expectancy for each deprivation decile and the SII, using both versions of IMD and enable comparison of the results.