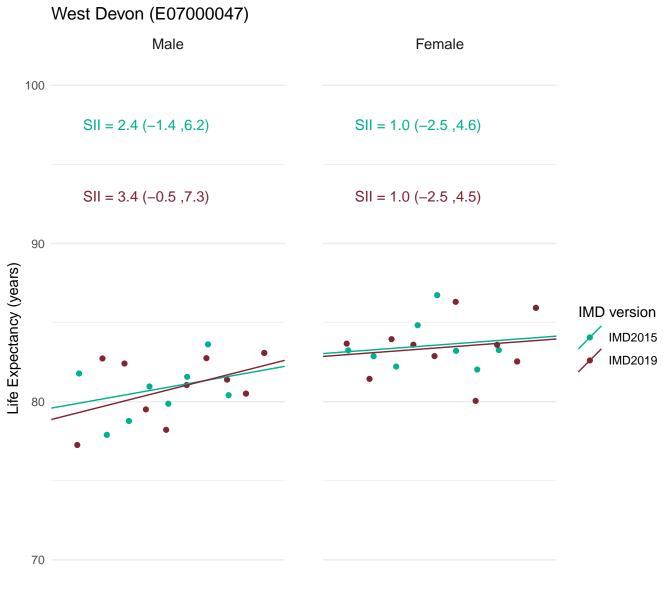

ved



70

Most deprived

Most deprived



Most deprived



Most deprived



Most deprived



Most deprived



Most deprived



Most deprived



Most deprived



Most deprived



Most deprived



Most deprived



Most deprived



Most deprived



Most deprived



Most deprived

## Tonbridge and Malling (E07000115)



Most deprived Most deprived



Most deprived



Most deprived





Most deprived



Most deprived



Most deprived





80 🗧

70

Most deprived





Most deprived



Most deprived



Most deprived



Most deprived



Most deprived



Most deprived



70

Most deprived

Most deprived



Most deprived



Most deprived



Most deprived



Most deprived





Most deprived



70 —

Most deprived Most deprived





80

70

Most deprived

Least deprived IMD version

IMD2015 IMD2019



Most deprived



Least deprived

Most deprived



Most deprived





70

Most deprived

Most deprived





Most deprived



Most deprived



Most deprived



Most deprived



Most deprived



Most deprived

## Windsor and Maidenhead (E06000040)



Most deprived

Most deprived



Most deprived



Most deprived



Most deprived



Most deprived



Most deprived



Most deprived



Most deprived



Most deprived



Most deprived



deprived

Least deprived

Most deprived



Most deprived



Most deprived