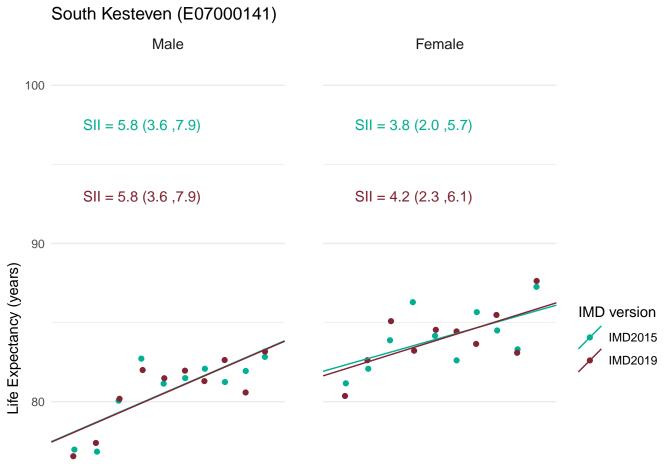

In order to assess the impact of using IMD2019 rather than IMD2015 for the latest data, figures for the SII in life expectancy at birth for 2016-18 were calculated using both IMD2019 and IMD2015.

This document provides a set of charts for England, each English region and each upper and lower tier local authority. These visualise the life expectancy for each deprivation decile and the SII, using both versions of IMD and enable comparison of the results.