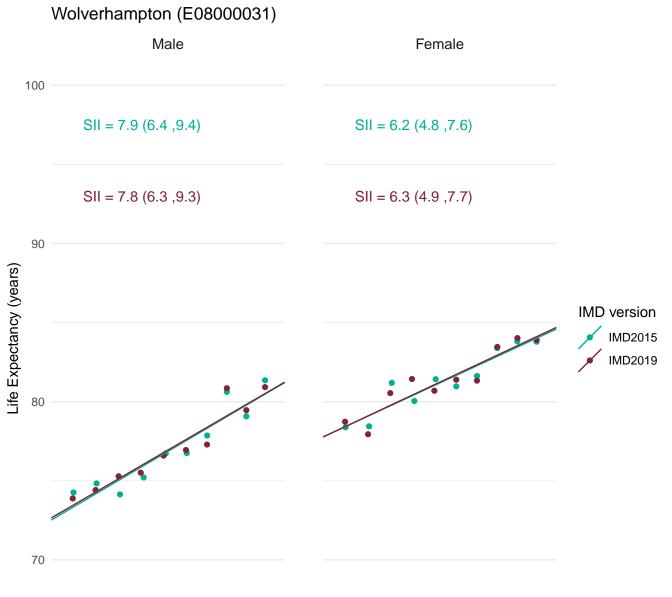

d Most deprived



Most deprived



Most deprived





Most deprived



Most deprived



Most deprived





80 🗧

70

Most deprived





Most deprived



Most deprived



Most deprived



Most deprived



Most deprived



Most deprived



70

Most deprived

Most deprived



Most deprived



Most deprived



Most deprived



Most deprived





Most deprived



70 —

Most deprived Most deprived





80

70

Most deprived

Least deprived IMD version

IMD2015 IMD2019



Most deprived



Least deprived

Most deprived



Most deprived





70

Most deprived

Most deprived





Most deprived



Most deprived



Most deprived



Most deprived



Most deprived



Most deprived

## Windsor and Maidenhead (E06000040)



Most deprived

Most deprived



Most deprived



Most deprived



Most deprived



Most deprived



Most deprived



Most deprived



Most deprived



Most deprived



Most deprived



deprived

Least deprived

Most deprived



Most deprived



Most deprived