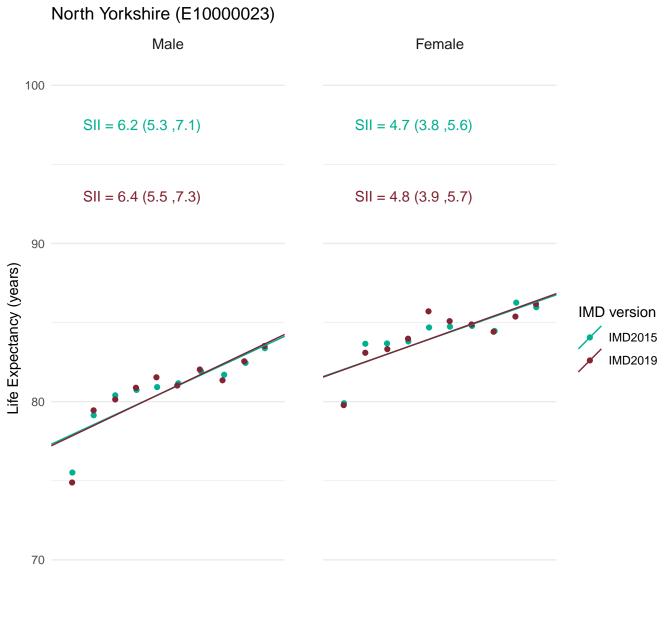

# Charts showing the impact of the change from IMD2015 to IMD2019 on the slope index of inequality in life expectancy at birth

February 2020