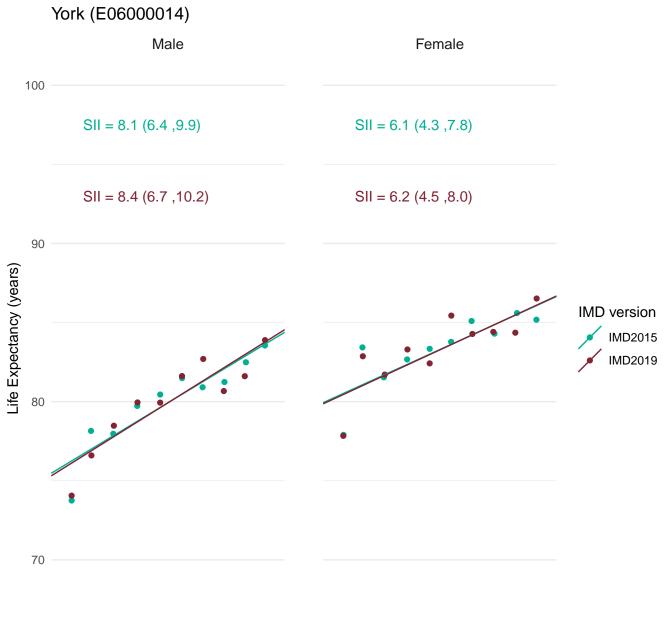

rived



Most deprived



Most deprived



Most deprived



Most deprived



70

Most deprived

Most deprived



Most deprived



Most deprived



Most deprived



Most deprived





Most deprived



70 —

Most deprived Most deprived





80

70

Most deprived

Least deprived IMD version

IMD2015 IMD2019



Most deprived



Least deprived

Most deprived



Most deprived





70

Most deprived

Most deprived





Most deprived



Most deprived



Most deprived



Most deprived



Most deprived



Most deprived

## Windsor and Maidenhead (E06000040)



Most deprived

Most deprived



Most deprived



Most deprived



Most deprived



Most deprived



Most deprived



Most deprived



Most deprived



Most deprived



Most deprived



deprived

Least deprived

Most deprived



Most deprived



Most deprived