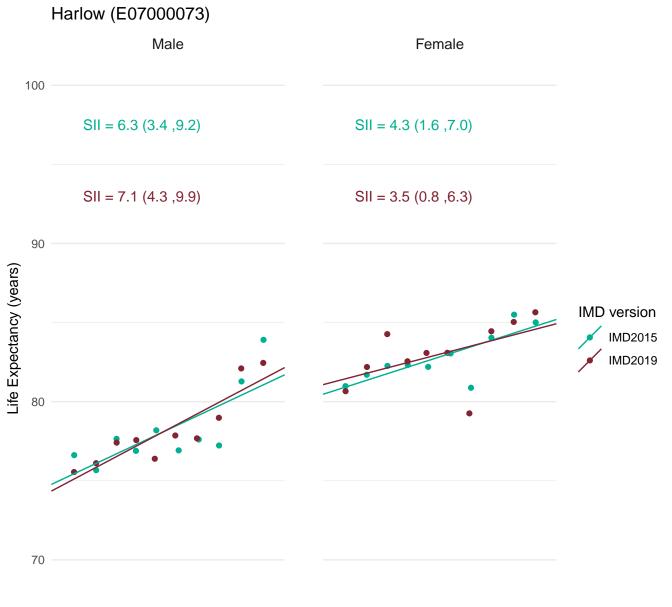

In order to assess the impact of using IMD2019 rather than IMD2015 for the latest data, figures for the SII in life expectancy at birth for 2016-18 were calculated using both IMD2019 and IMD2015.

This document provides a set of charts for England, each English region and each upper and lower tier local authority. These visualise the life expectancy for each deprivation decile and the SII, using both versions of IMD and enable comparison of the results.