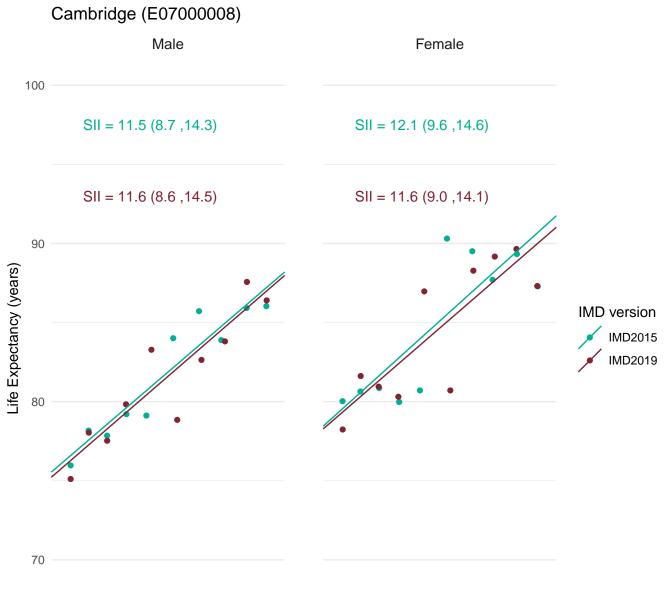

In order to assess the impact of using IMD2019 rather than IMD2015 for the latest data, figures for the SII in life expectancy at birth for 2016-18 were calculated using both IMD2019 and IMD2015.

This document provides a set of charts for England, each English region and each upper and lower tier local authority. These visualise the life expectancy for each deprivation decile and the SII, using both versions of IMD and enable comparison of the results.