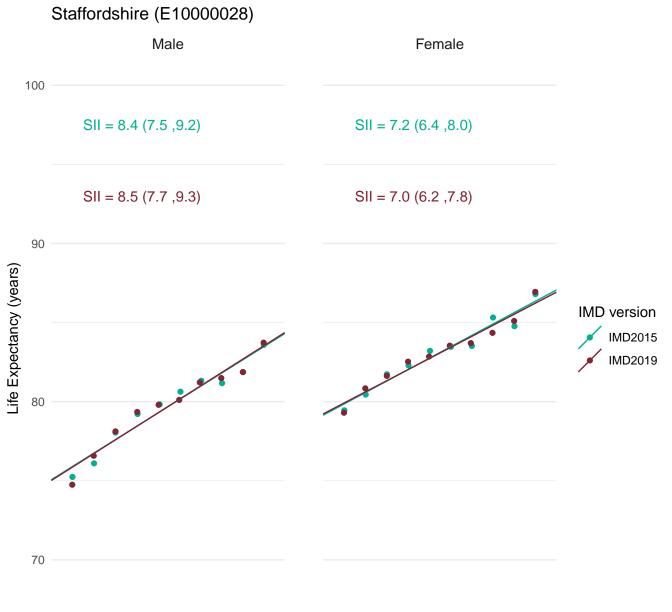

Public Health England's approach for production of the Public Health Outcomes Framework (PHOF) overarching indicators of inequality in life expectancy is to define deprivation deciles using the version of IMD which most closely aligns with the time period of the data. Therefore, IMD2019 has been used to define deprivation deciles for the production of the slope index of inequality (SII) indicators for 2016-18.

In order to assess the impact of using IMD2019 rather than IMD2015 for the latest data, figures for the SII in life expectancy at birth for 2016-18 were calculated using both IMD2019 and IMD2015.

This document provides a set of charts for England, each English region and each upper and lower tier local authority. These visualise the life expectancy for each deprivation decile and the SII, using both versions of IMD and enable comparison of the results.

### Staffordshire Moorlands (E07000198)

Most deprived Most deprived

Most deprived

Most deprived

Most deprived

Most deprived

Most deprived

Most deprived