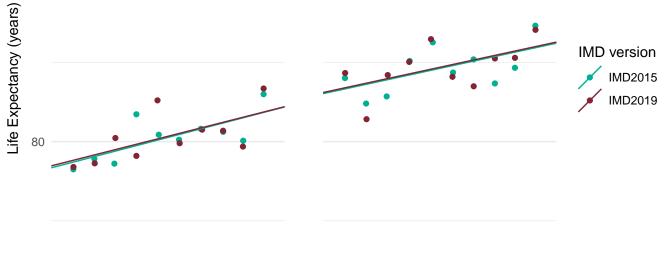

erset West and Taunton (E07000246)



Most deprived

Most deprived



70

Most deprived

Most deprived

### South Cambridgeshire (E07000012)



Most deprived

Most deprived



SII = 7.0 (4.0 ,10.0) SII = 7.6 (5.0 ,10.2)



Most deprived

Most deprived

#### South Gloucestershire (E06000025)



Most deprived

Most deprived

# South Hams (E07000044) Male Female 100 SII = 4.0 (1.0, 6.9) SII = 2.3 (-0.3, 4.9) SII = 3.2 (0.4, 6.1)SII = 1.6 (-0.8, 4.1)



Most deprived

Most deprived



70 -

Most deprived

Most deprived



70

Most deprived

Most deprived





Most deprived



70 -

Most deprived

Most deprived

### South Northamptonshire (E07000155)



Most deprived

Most deprived

South Oxfordshire (E07000179)



Most deprived



Life Expectancy (years)



70

Most deprived

Most deprived





70

Most deprived

Most deprived





Most deprived



Most deprived



Least deprived

Most deprived



Most deprived



Most deprived



Most deprived



Most deprived



Least deprived

Most deprived



Most deprived



Most deprived

### Staffordshire Moorlands (E07000198)



Most deprived Most deprived



Most deprived



Most deprived



Most deprived



Most deprived





Most deprived



Most deprived



Most deprived



Most deprived



Most deprived



70

Most deprived

Most deprived



Most deprived



Most deprived



Most deprived



Most deprived



Most deprived



Most deprived



Most deprived



Most deprived



Most deprived



Most deprived



Most deprived



Most deprived



Most deprived



Most deprived

## Tonbridge and Malling (E07000115)



Most deprived Most