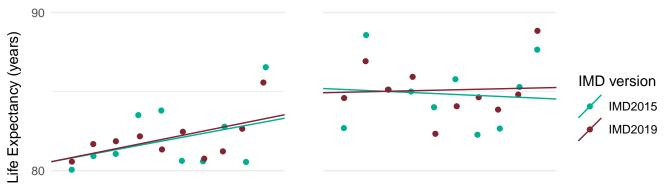

In order to assess the impact of using IMD2019 rather than IMD2015 for the latest data, figures for the SII in life expectancy at birth for 2016-18 were calculated using both IMD2019 and IMD2015.

This document provides a set of charts for England, each English region and each upper and lower tier local authority. These visualise the life expectancy for each deprivation decile and the SII, using both versions of IMD and enable comparison of the results.