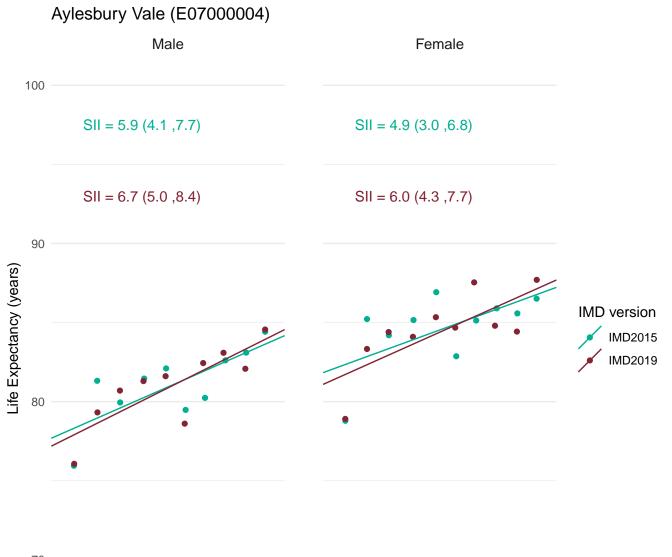

Public Health England's approach for production of the Public Health Outcomes Framework (PHOF) overarching indicators of inequality in life expectancy is to define deprivation deciles using the version of IMD which most closely aligns with the time period of the data. Therefore, IMD2019 has been used to define deprivation deciles for the production of the slope index of inequality (SII) indicators for 2016-18.

In order to assess the impact of using IMD2019 rather than IMD2015 for the latest data, figures for the SII in life expectancy at birth for 2016-18 were calculated using both IMD2019 and IMD2015.

This document provides a set of charts for England, each English region and each upper and lower tier local authority. These visualise the life expectancy for each deprivation decile and the SII, using both versions of IMD and enable comparison of the results.

An accompanying document summarises the differences across all areas.

Most deprived

Most deprived

Most deprived