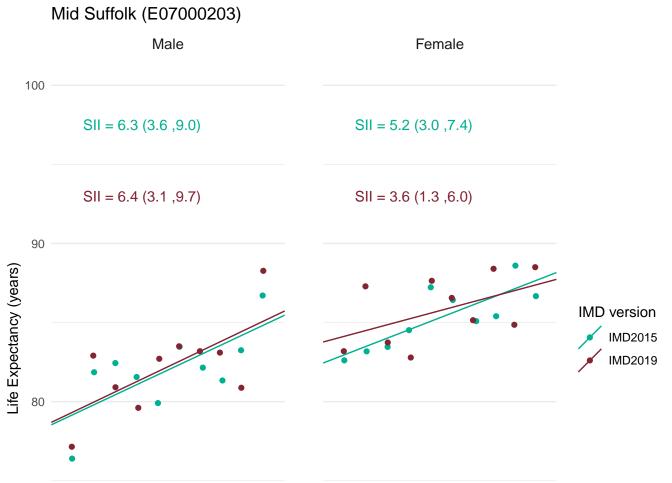

Public Health England's approach for production of the Public Health Outcomes Framework (PHOF) overarching indicators of inequality in life expectancy is to define deprivation deciles using the version of IMD which most closely aligns with the time period of the data. Therefore, IMD2019 has been used to define deprivation deciles for the production of the slope index of inequality (SII) indicators for 2016-18.

In order to assess the impact of using IMD2019 rather than IMD2015 for the latest data, figures for the SII in life expectancy at birth for 2016-18 were calculated using both IMD2019 and IMD2015.

This document provides a set of charts for England, each English region and each upper and lower tier local authority. These visualise the life expectancy for each deprivation decile and the SII, using both versions of IMD and enable comparison of the results.