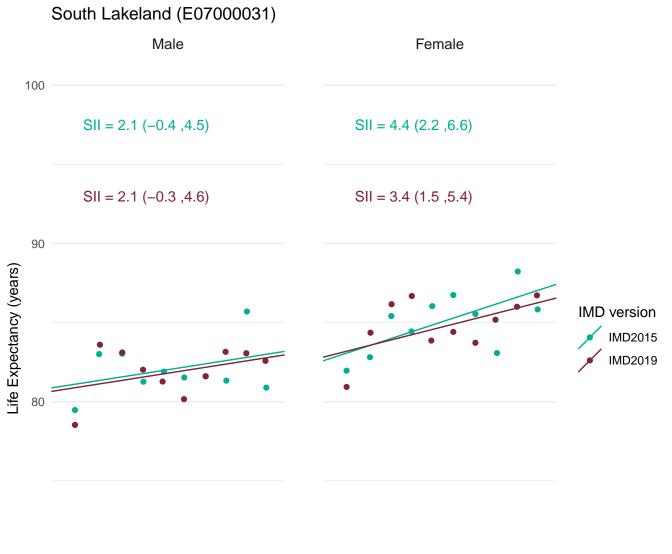

In order to assess the impact of using IMD2019 rather than IMD2015 for the latest data, figures for the SII in life expectancy at birth for 2016-18 were calculated using both IMD2019 and IMD2015.

This document provides a set of charts for England, each English region and each upper and lower tier local authority. These visualise the life expectancy for each deprivation decile and the SII, using both versions of IMD and enable comparison of the results.