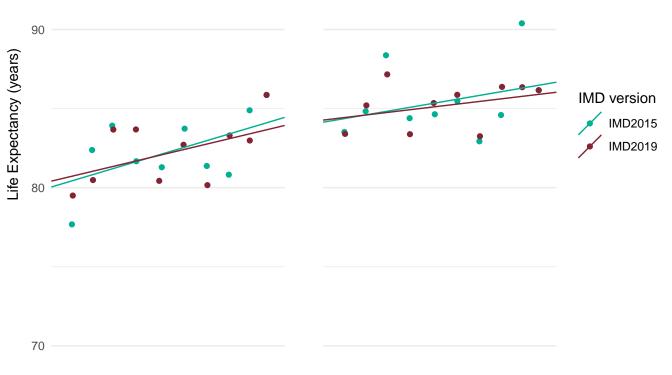

In order to assess the impact of using IMD2019 rather than IMD2015 for the latest data, figures for the SII in life expectancy at birth for 2016-18 were calculated using both IMD2019 and IMD2015.

This document provides a set of charts for England, each English region and each upper and lower tier local authority. These visualise the life expectancy for each deprivation decile and the SII, using both versions of IMD and enable comparison of the results.