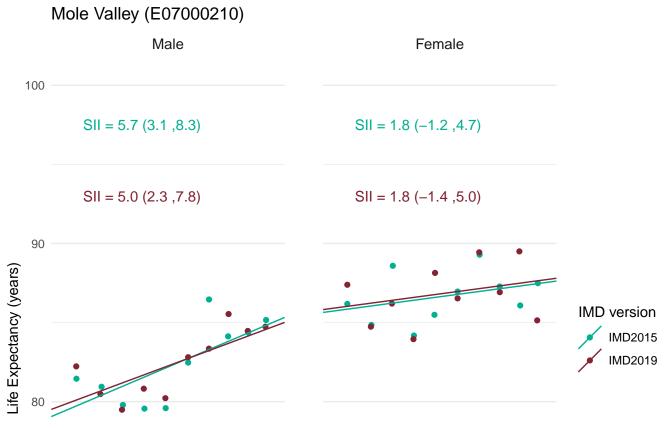

In order to assess the impact of using IMD2019 rather than IMD2015 for the latest data, figures for the SII in life expectancy at birth for 2016-18 were calculated using both IMD2019 and IMD2015.

This document provides a set of charts for England, each English region and each upper and lower tier local authority. These visualise the life expectancy for each deprivation decile and the SII, using both versions of IMD and enable comparison of the results.