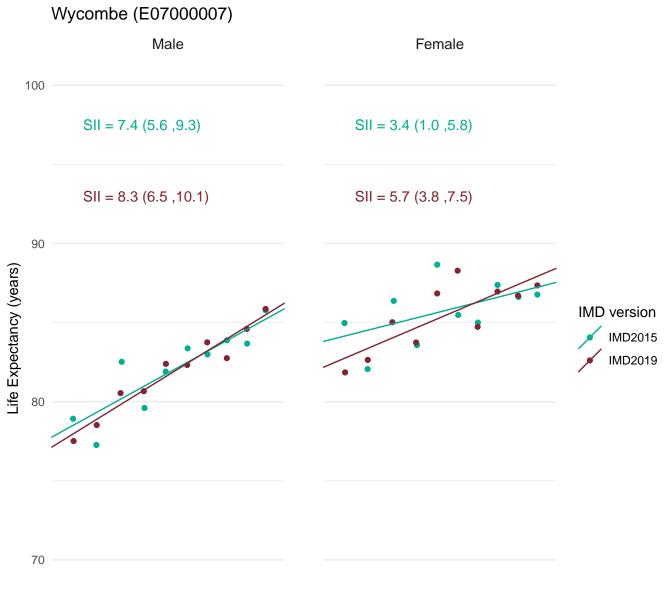

Most deprived





80 🗧

70

Most deprived





Most deprived



Most deprived



Most deprived



Most deprived



Most deprived



Most deprived



70

Most deprived

Most deprived



Most deprived



Most deprived



Most deprived



Most deprived





Most deprived



70 —

Most deprived Most deprived





80

70

Most deprived

Least deprived IMD version

IMD2015 IMD2019



Most deprived



Least deprived

Most deprived



Most deprived





70

Most deprived

Most deprived





Most deprived



Most deprived



Most deprived



Most deprived



Most deprived



Most deprived

## Windsor and Maidenhead (E06000040)



Most deprived

Most deprived



Most deprived



Most deprived



Most deprived



Most deprived



Most deprived



Most deprived



Most deprived



Most deprived



Most deprived



deprived

Least deprived

Most deprived



Most deprived



Most deprived