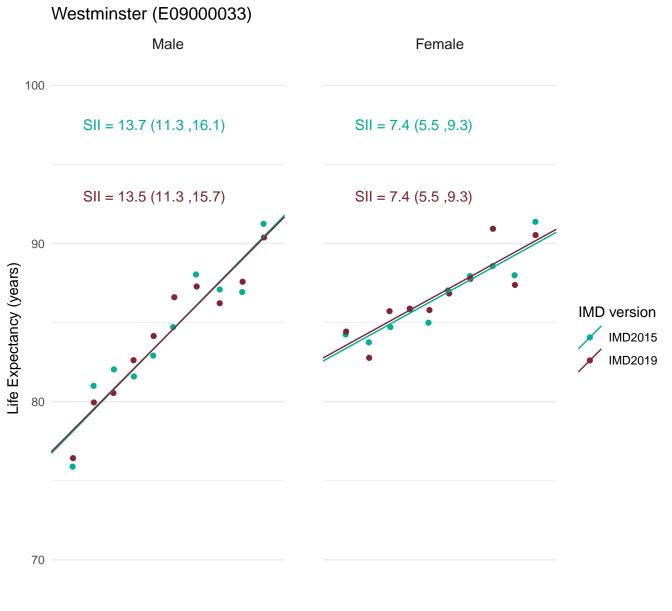

Most deprived



Most deprived



Most deprived



Most deprived



Most deprived



Most deprived



Most deprived



Most deprived

## Tonbridge and Malling (E07000115)



Most deprived Most deprived



Most deprived



Most deprived





Most deprived



Most deprived



Most deprived





80 🗧

70

Most deprived





Most deprived



Most deprived



Most deprived



Most deprived



Most deprived



Most deprived



70

Most deprived

Most deprived



Most deprived



Most deprived



Most deprived



Most deprived





Most deprived



70 —

Most deprived Most deprived





80

70

Most deprived

Least deprived IMD version

IMD2015 IMD2019



Most deprived



Least deprived

Most deprived



Most deprived





70

Most deprived

Most deprived





Most deprived



Most deprived



Most deprived



Most deprived



Most deprived



Most deprived

## Windsor and Maidenhead (E06000040)



Most deprived

Most deprived



Most deprived



Most deprived



Most deprived



Most deprived



Most deprived



Most deprived



Most deprived



Most deprived



Most deprived



deprived

Least deprived

Most deprived



Most deprived



Most deprived