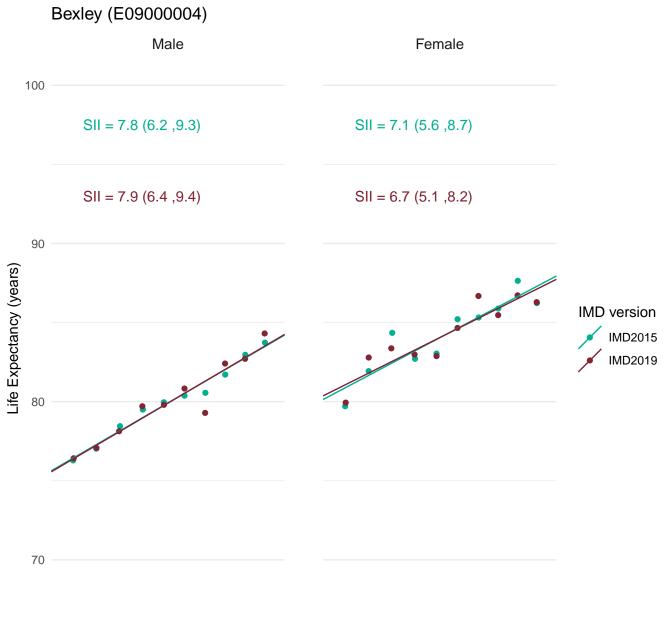

In order to assess the impact of using IMD2019 rather than IMD2015 for the latest data, figures for the SII in life expectancy at birth for 2016-18 were calculated using both IMD2019 and IMD2015.

This document provides a set of charts for England, each English region and each upper and lower tier local authority. These visualise the life expectancy for each deprivation decile and the SII, using both versions of IMD and enable comparison of the results.

An accompanying document summarises the differences across all areas.

Most deprived

Most deprived

Most deprived