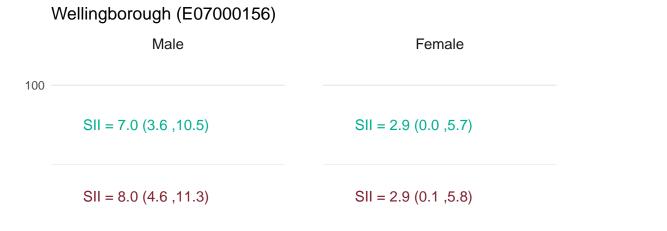

Public Health England's approach for production of the Public Health Outcomes Framework (PHOF) overarching indicators of inequality in life expectancy is to define deprivation deciles using the version of IMD which most closely aligns with the time period of the data. Therefore, IMD2019 has been used to define deprivation deciles for the production of the slope index of inequality (SII) indicators for 2016-18.

In order to assess the impact of using IMD2019 rather than IMD2015 for the latest data, figures for the SII in life expectancy at birth for 2016-18 were calculated using both IMD2019 and IMD2015.

This document provides a set of charts for England, each English region and each upper and lower tier local authority. These visualise the life expectancy for each deprivation decile and the SII, using both versions of IMD and enable comparison of the results.