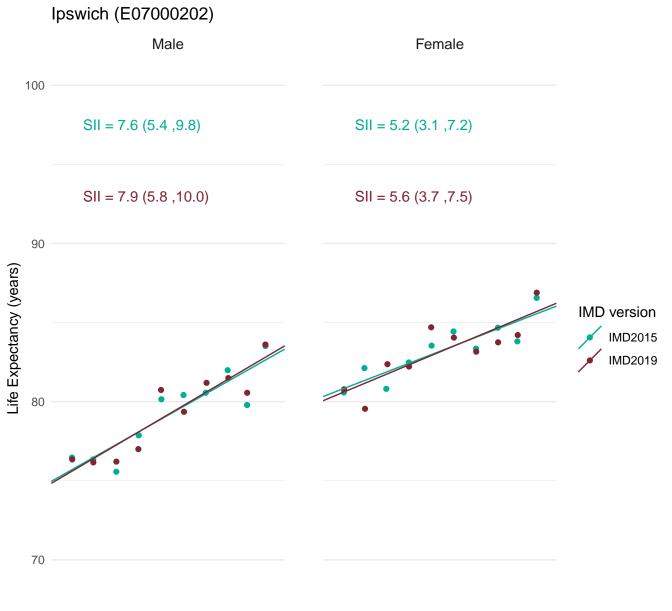

ed

Most deprived



Most deprived



Most deprived



Most deprived



Most deprived



Most deprived



Most deprived





70

Most deprived

Most deprived



10

Most deprived

Most deprived



Most deprived



Most deprived



Most deprived



Most deprived



Most deprived

## Hammersmith and Fulham (E09000013)



Most deprived

Most deprived



Most deprived



Most deprived



Most deprived



Most deprived



Most deprived



Most deprived



Most deprived



Most deprived



Most deprived



Most deprived



Most deprived



Most deprived



Most deprived



70

Most deprived Most deprived



Most deprived



Most deprived

## Hinckley and Bosworth (E07000132)



Most deprived

Most deprived



70

Most deprived

Most deprived



Most deprived





Most deprived



Most deprived



Most deprived



Most deprived





Most deprived

## Kensington and Chelsea (E09000020)



Most deprived Most deprived



Most deprived



Most deprived

## King's Lynn and West Norfolk (E07000146)



Most deprived

Most deprived





Most deprived

## Kingston upon Thames (E09000021)



Most deprived

Most deprived



Least deprived

Most deprived



Most deprived



Most deprived



Most deprived



Most deprived



Most deprived



Most deprived





Most deprived



Most deprived



Most deprived



Most deprived



Least deprived

Most deprived



Most deprived



Most deprived



Most deprived



Most deprived



Least deprived

Most deprived



Most deprived



Most deprived



Least deprived

Most deprived



Most deprived



Most deprived



Most deprived



Most deprived



70