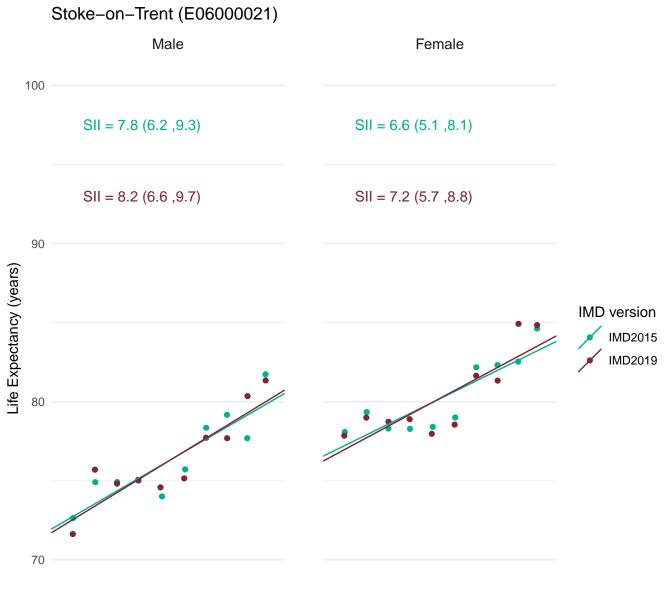

00 SII = 4.0 (1.0, 6.9) SII = 2.3 (-0.3, 4.9) SII = 3.2 (0.4, 6.1)SII = 1.6 (-0.8, 4.1)



Most deprived

Most deprived



70 -

Most deprived

Most deprived



70

Most deprived

Most deprived





Most deprived



70 -

Most deprived

Most deprived

### South Northamptonshire (E07000155)



Most deprived

Most deprived

South Oxfordshire (E07000179)



Most deprived



Life Expectancy (years)



70

Most deprived

Most deprived





70

Most deprived

Most deprived





Most deprived



Most deprived



Least deprived

Most deprived



Most deprived



Most deprived



Most deprived



Most deprived



Least deprived

Most deprived



Most deprived



Most deprived

### Staffordshire Moorlands (E07000198)



Most deprived Most deprived



Most deprived



Most deprived



Most deprived



Most deprived





Most deprived



Most deprived



Most deprived



Most deprived



Most deprived



70

Most deprived

Most deprived



Most deprived



Most deprived



Most deprived



Most deprived



Most deprived



Most deprived



Most deprived



Most deprived



Most deprived



Most deprived



Most deprived



Most deprived



Most deprived



Most deprived

## Tonbridge and Malling (E07000115)



Most deprived Most deprived



Most deprived



Most deprived





Most deprived



Most deprived



Most deprived





80 🗧

70

Most deprived





Most deprived



Most deprived



Most deprived



Most deprived



Most deprived



Most deprived



70

Most deprived

Most deprived



Most deprived



Most deprived



Most deprived



Most deprived





Most deprived



70 —

Mo