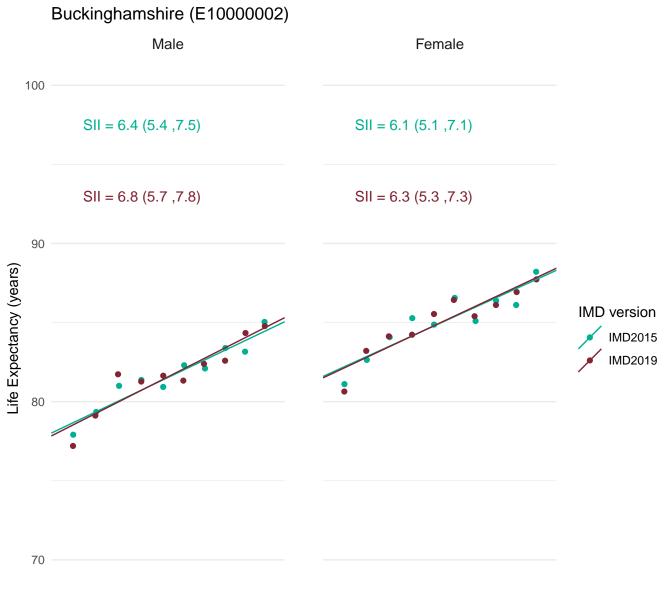

ved

Most deprived

### Bath and North East Somerset (E06000022)



Most deprived

Most deprived



Most deprived



Most deprived



Most deprived



Most deprived

#### Blackburn with Darwen (E0600008)



Most deprived

Most deprived





Most deprived



Most deprived



Most deprived

## Bournemouth, Christchurch and Poole (E06000058)



Most deprived

Most deprived

# Bracknell Forest (E06000036)



Most deprived

Most deprived



Most deprived



Most deprived



Most deprived



Most deprived

# Brentwood (E07000068) Female 100 SII = 9.5 (7.1, 11.8) SII = 7.6 (5.3, 9.8) SII = 9.4 (6.9, 11.8) SII = 7.5 (5.2, 9.8)



Most deprived

Most deprived





Most deprived



Most deprived



70

Most deprived

Most deprived



Most deprived



Most deprived



Most deprived



Most deprived



Most deprived



Most deprived



Most deprived



Most deprived



Most deprived



Most deprived



Most deprived



Most deprived



Most deprived



Most deprived



Most deprived

# Central Bedfordshire (E06000056)



Most deprived Most deprived



Most deprived





70

Most deprived

Most deprived



Most deprived



Most deprived



Least deprived

Most deprived

## Cheshire West and Chester (E06000050)



Most deprived

Most deprived



Most deprived



Most deprived



Most deprived



Most deprived



Most deprived



Most deprived



Most deprived



Most deprived



Most deprived





80

Most deprived

Most deprived

Least deprived IMD2019



Most deprived



Most deprived



Most deprived



Most deprived



Most deprived



Most deprived



Most deprived



Most deprived