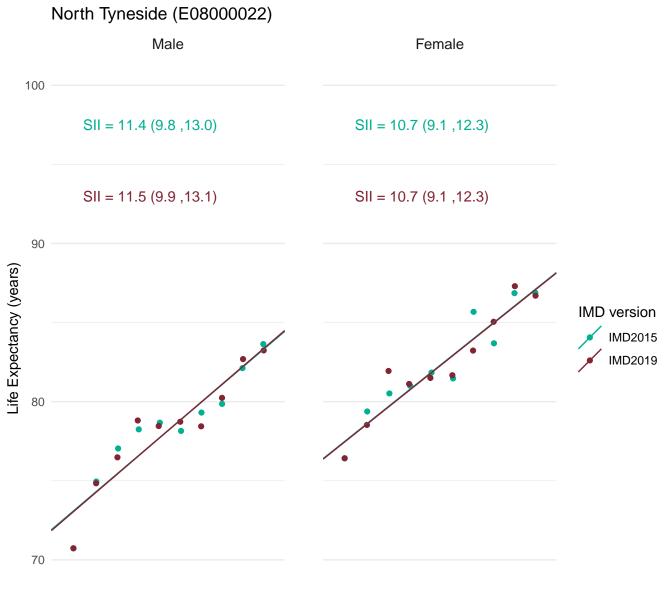

Most deprived



Least deprived

Most deprived



Most deprived



Most deprived



Most deprived



Most deprived



70

Most deprived



70

Most deprived

Most deprived



70

Most deprived

Most deprived



deprived

Most deprived



Most deprived



70

Most deprived

Most deprived



70

Most deprived Most deprived

### Newark and Sherwood (E07000175)



Most deprived

Most deprived





Most deprived





Most deprived



70

Most deprived

Most deprived



Most deprived



Most deprived

## North East Derbyshire (E07000038)



Most deprived

Most deprived

## North East Lincolnshire (E06000012)



deprived

Most deprived

# North Hertfordshire (E07000099)



Most deprived

Most deprived



70

Most deprived

Most deprived



70

Most deprived



Most deprived



Most deprived



Most deprived



Most deprived

## North West Leicestershire (E07000134)



Most deprived Most deprived



Most deprived



Most deprived



Most deprived





Most deprived



Most deprived



Most deprived



Most deprived

#### Nuneaton and Bedworth (E07000219)



Most deprived

Most deprived



Most deprived



Most deprived



Most deprived



Most deprived



Least deprived

Most deprived



Most deprived



Most deprived



Least deprived

Most deprived



Most deprived



Least deprived

Most deprived



Most deprived

### Redcar and Cleveland (E0600003)



Most deprived

Most deprived



Most deprived

## Reigate and Banstead (E07000211)



Most deprived

Most deprived



Most deprived

## Richmond upon Thames (E09000027)



Most deprived

Most deprived



70

Most deprived

Mos