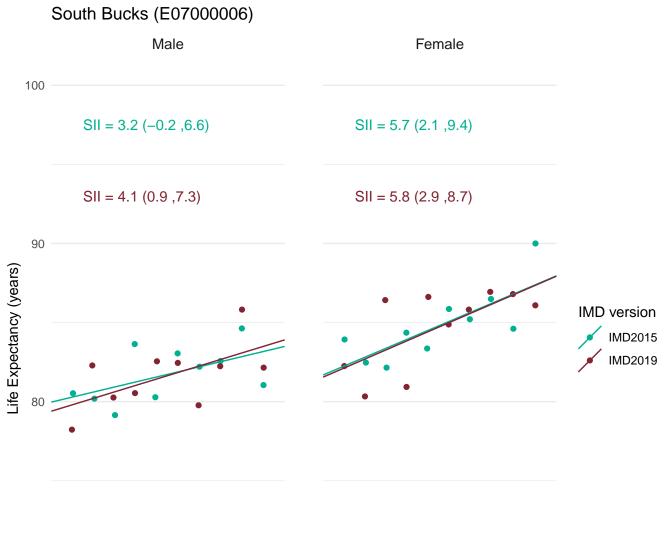

Public Health England's approach for production of the Public Health Outcomes Framework (PHOF) overarching indicators of inequality in life expectancy is to define deprivation deciles using the version of IMD which most closely aligns with the time period of the data. Therefore, IMD2019 has been used to define deprivation deciles for the production of the slope index of inequality (SII) indicators for 2016-18.

In order to assess the impact of using IMD2019 rather than IMD2015 for the latest data, figures for the SII in life expectancy at birth for 2016-18 were calculated using both IMD2019 and IMD2015.

This document provides a set of charts for England, each English region and each upper and lower tier local authority. These visualise the life expectancy for each deprivation decile and the SII, using both versions of IMD and enable comparison of the results.