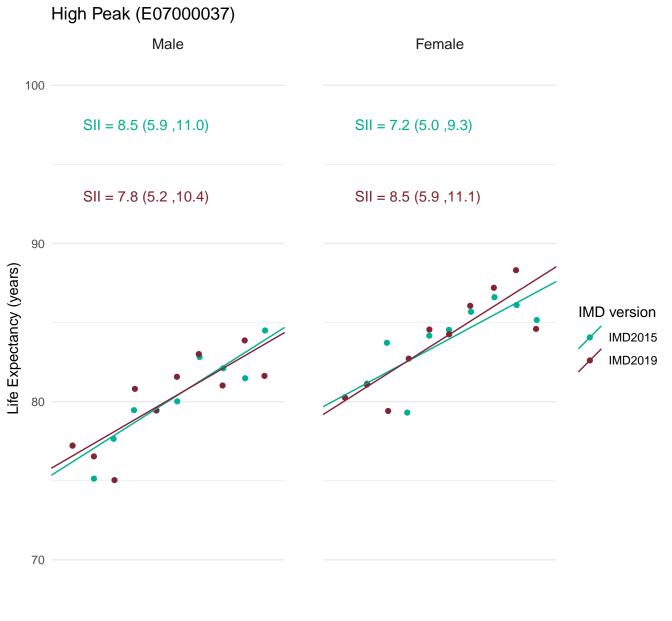

Public Health England's approach for production of the Public Health Outcomes Framework (PHOF) overarching indicators of inequality in life expectancy is to define deprivation deciles using the version of IMD which most closely aligns with the time period of the data. Therefore, IMD2019 has been used to define deprivation deciles for the production of the slope index of inequality (SII) indicators for 2016-18.

In order to assess the impact of using IMD2019 rather than IMD2015 for the latest data, figures for the SII in life expectancy at birth for 2016-18 were calculated using both IMD2019 and IMD2015.

This document provides a set of charts for England, each English region and each upper and lower tier local authority. These visualise the life expectancy for each deprivation decile and the SII, using both versions of IMD and enable comparison of the results.