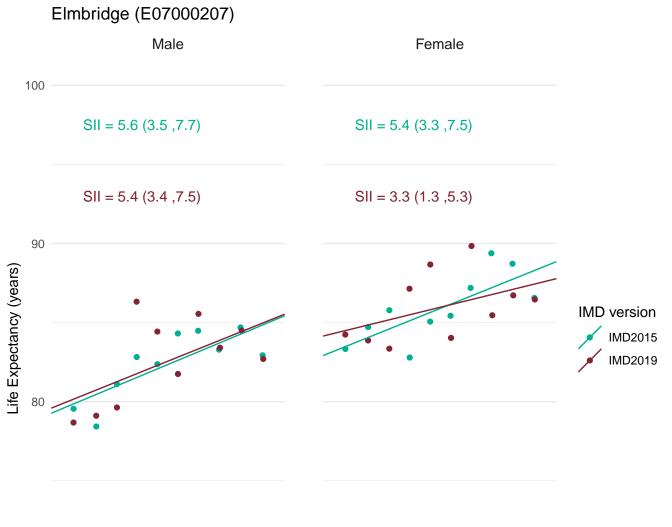

In order to assess the impact of using IMD2019 rather than IMD2015 for the latest data, figures for the SII in life expectancy at birth for 2016-18 were calculated using both IMD2019 and IMD2015.

This document provides a set of charts for England, each English region and each upper and lower tier local authority. These visualise the life expectancy for each deprivation decile and the SII, using both versions of IMD and enable comparison of the results.