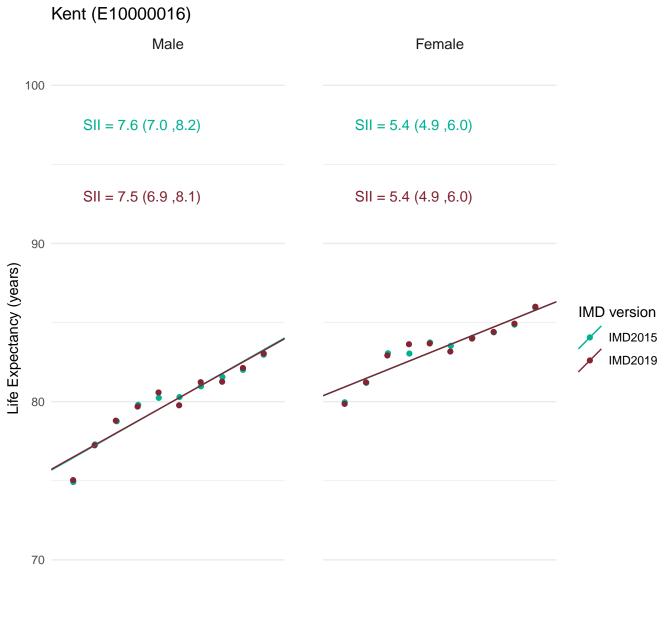

Public Health England's approach for production of the Public Health Outcomes Framework (PHOF) overarching indicators of inequality in life expectancy is to define deprivation deciles using the version of IMD which most closely aligns with the time period of the data. Therefore, IMD2019 has been used to define deprivation deciles for the production of the slope index of inequality (SII) indicators for 2016-18.

In order to assess the impact of using IMD2019 rather than IMD2015 for the latest data, figures for the SII in life expectancy at birth for 2016-18 were calculated using both IMD2019 and IMD2015.

This document provides a set of charts for England, each English region and each upper and lower tier local authority. These visualise the life expectancy for each deprivation decile and the SII, using both versions of IMD and enable comparison of the results.