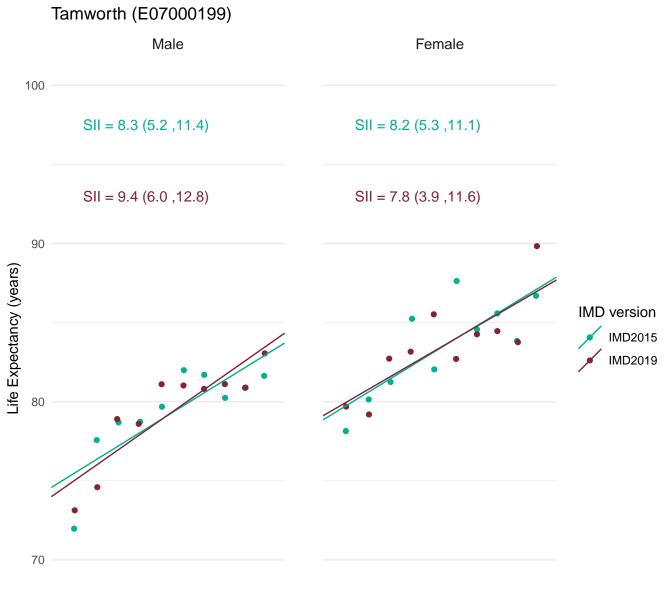

ived



70 -

Most deprived

Most deprived

### South Northamptonshire (E07000155)



Most deprived

Most deprived

South Oxfordshire (E07000179)



Most deprived



Life Expectancy (years)



70

Most deprived

Most deprived





70

Most deprived

Most deprived





Most deprived



Most deprived



Least deprived

Most deprived



Most deprived



Most deprived



Most deprived



Most deprived



Least deprived

Most deprived



Most deprived



Most deprived

### Staffordshire Moorlands (E07000198)



Most deprived Most deprived



Most deprived



Most deprived



Most deprived



Most deprived





Most deprived



Most deprived



Most deprived



Most deprived



Most deprived



70

Most deprived

Most deprived



Most deprived



Most deprived



Most deprived



Most deprived



Most deprived



Most deprived



Most deprived



Most deprived



Most deprived



Most deprived



Most deprived



Most deprived



Most deprived



Most deprived

## Tonbridge and Malling (E07000115)



Most deprived Most deprived



Most deprived



Most deprived





Most deprived



Most deprived



Most deprived





80 🗧

70

Most deprived





Most deprived



Most deprived



Most deprived



Most deprived



Most deprived



Most deprived



70

Most deprived

Most deprived



Most deprived



Most deprived



Most deprived



Most deprived





Most deprived



70 —

Most deprived Most deprived





80

70

Most deprived

Least deprived IMD version

IMD2015 IMD2019



Most deprived



Least deprived

Most deprived



Most deprived





70

Most deprived

Most deprived