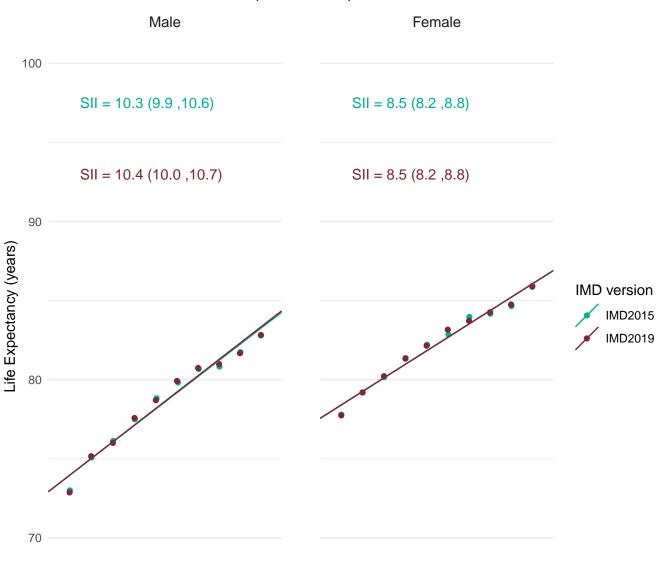

Public Health England's approach for production of the Public Health Outcomes Framework (PHOF) overarching indicators of inequality in life expectancy is to define deprivation deciles using the version of IMD which most closely aligns with the time period of the data. Therefore, IMD2019 has been used to define deprivation deciles for the production of the slope index of inequality (SII) indicators for 2016-18.

In order to assess the impact of using IMD2019 rather than IMD2015 for the latest data, figures for the SII in life expectancy at birth for 2016-18 were calculated using both IMD2019 and IMD2015.

This document provides a set of charts for England, each English region and each upper and lower tier local authority. These visualise the life expectancy for each deprivation decile and the SII, using both versions of IMD and enable comparison of the results.

An accompanying document summarises the differences across all areas.

Most deprived

Most deprived

Most deprived

#### Yorkshire and the Humber (E12000003)

Most deprived

Most deprived

Most deprived

Most deprived

Most deprived

Most deprived

Most deprived