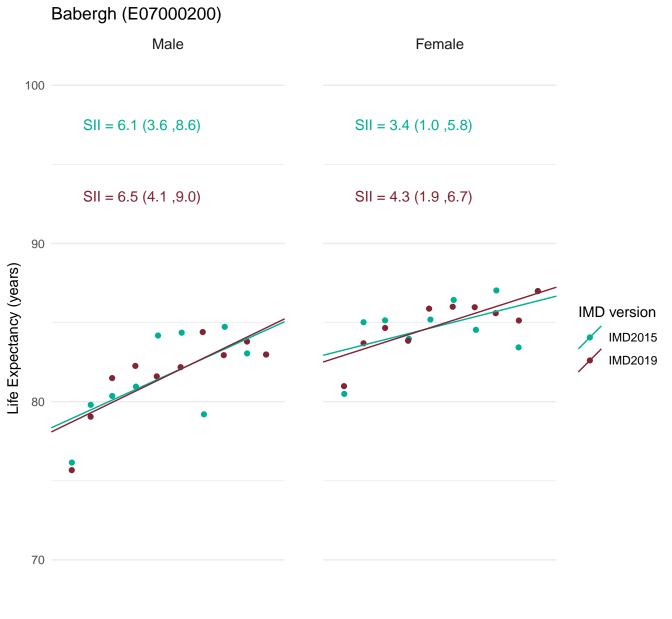

Public Health England's approach for production of the Public Health Outcomes Framework (PHOF) overarching indicators of inequality in life expectancy is to define deprivation deciles using the version of IMD which most closely aligns with the time period of the data. Therefore, IMD2019 has been used to define deprivation deciles for the production of the slope index of inequality (SII) indicators for 2016-18.

In order to assess the impact of using IMD2019 rather than IMD2015 for the latest data, figures for the SII in life expectancy at birth for 2016-18 were calculated using both IMD2019 and IMD2015.

This document provides a set of charts for England, each English region and each upper and lower tier local authority. These visualise the life expectancy for each deprivation decile and the SII, using both versions of IMD and enable comparison of the results.

An accompanying document summarises the differences across all areas.

Most deprived

Most deprived

Most deprived