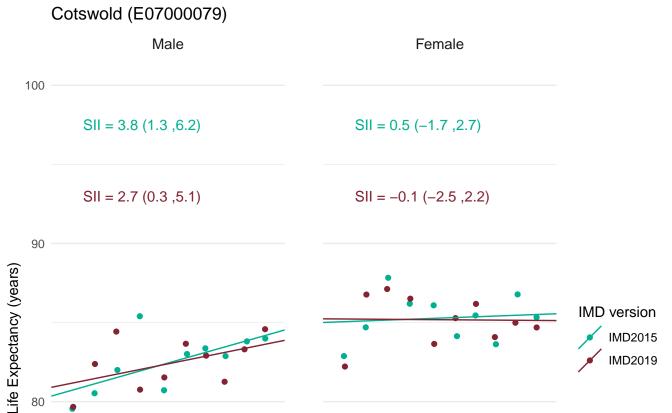

8) SII = 7.5 (5.2, 9.8)



Most deprived

Most deprived





Most deprived



Most deprived



70

Most deprived

Most deprived



Most deprived



Most deprived



Most deprived



Most deprived



Most deprived



Most deprived



Most deprived



Most deprived



Most deprived



Most deprived



Most deprived



Most deprived



Most deprived



Most deprived



Most deprived

# Central Bedfordshire (E06000056)



Most deprived Most deprived



Most deprived





70

Most deprived

Most deprived



Most deprived



Most deprived



Least deprived

Most deprived

## Cheshire West and Chester (E06000050)



Most deprived

Most deprived



Most deprived



Most deprived



Most deprived



Most deprived



Most deprived



Most deprived



Most deprived



Most deprived



Most deprived





80

Most deprived

Most deprived

Least deprived IMD2019



Most deprived



Most deprived



Most deprived



Most deprived



Most deprived



Most deprived



Most deprived



Most deprived



Most deprived



Most deprived



Most deprived



Most deprived



Least deprived

Most deprived



Most deprived



Most deprived



Most deprived



Most deprived



Most deprived



Most deprived

## East Cambridgeshire (E07000009)



Most deprived

Most deprived





Most deprived





70

Most deprived

Most deprived





70

Most deprived

Least deprived

Most deprived



Most deprived

## East Northamptonshire (E07000152)



Most deprived Most deprived





Most deprived



Most deprived



Most deprived



Most deprived



Most deprived



Most deprived



Most deprived



70

Most de