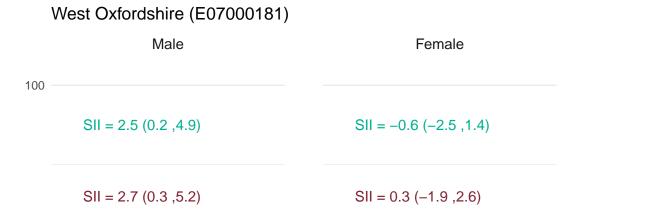

Public Health England's approach for production of the Public Health Outcomes Framework (PHOF) overarching indicators of inequality in life expectancy is to define deprivation deciles using the version of IMD which most closely aligns with the time period of the data. Therefore, IMD2019 has been used to define deprivation deciles for the production of the slope index of inequality (SII) indicators for 2016-18.

In order to assess the impact of using IMD2019 rather than IMD2015 for the latest data, figures for the SII in life expectancy at birth for 2016-18 were calculated using both IMD2019 and IMD2015.

This document provides a set of charts for England, each English region and each upper and lower tier local authority. These visualise the life expectancy for each deprivation decile and the SII, using both versions of IMD and enable comparison of the results.