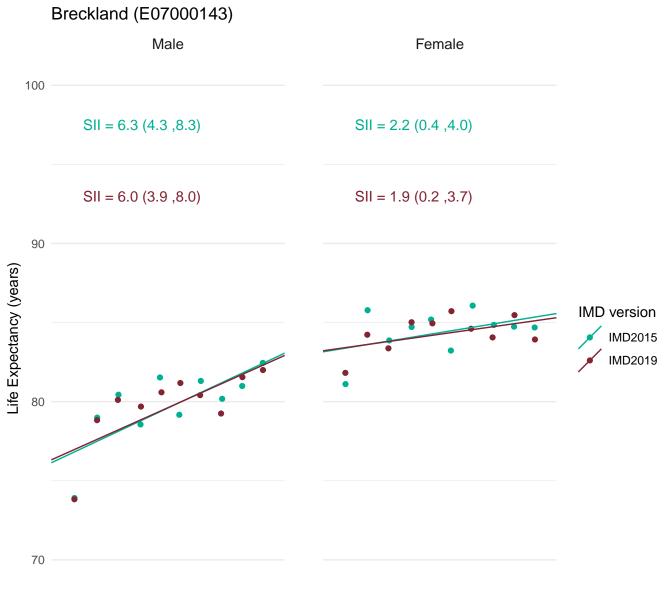

Most deprived



Most deprived



Most deprived



70

Most deprived Most deprived



Most deprived

### Barking and Dagenham (E0900002)



Most deprived Most deprived



Most deprived



Most deprived



Most deprived



Most deprived

#### Basingstoke and Deane (E07000084)



Most deprived

Most deprived



70

Least deprived

Most deprived

### Bath and North East Somerset (E06000022)



Most deprived

Most deprived



Most deprived



Most deprived



Most deprived



Most deprived

#### Blackburn with Darwen (E0600008)



Most deprived

Most deprived





Most deprived



Most deprived



Most deprived

## Bournemouth, Christchurch and Poole (E06000058)



Most deprived

Most deprived

# Bracknell Forest (E06000036)



Most deprived

Most deprived



Most deprived



Most deprived



Most deprived



Most deprived

# Brentwood (E07000068) Female 100 SII = 9.5 (7.1, 11.8) SII = 7.6 (5.3, 9.8) SII = 9.4 (6.9, 11.8) SII = 7.5 (5.2, 9.8)



Most deprived

Most deprived





Most deprived



Most deprived



70

Most deprived

Most deprived



Most deprived



Most deprived



Most deprived



Most deprived



Most deprived



Most deprived



Most deprived



Most deprived



Most deprived



Most deprived



Most deprived



Most deprived



Most deprived



Most deprived



Most deprived

# Central Bedfordshire (E06000056)



Most deprived Most deprived



Most deprived





70

Most deprived

Most deprived



Most deprived



Most deprived



Least deprived

Most deprived

## Cheshire West and Chester (E06000050)



Most deprived

Most deprived



Most deprived



Mos