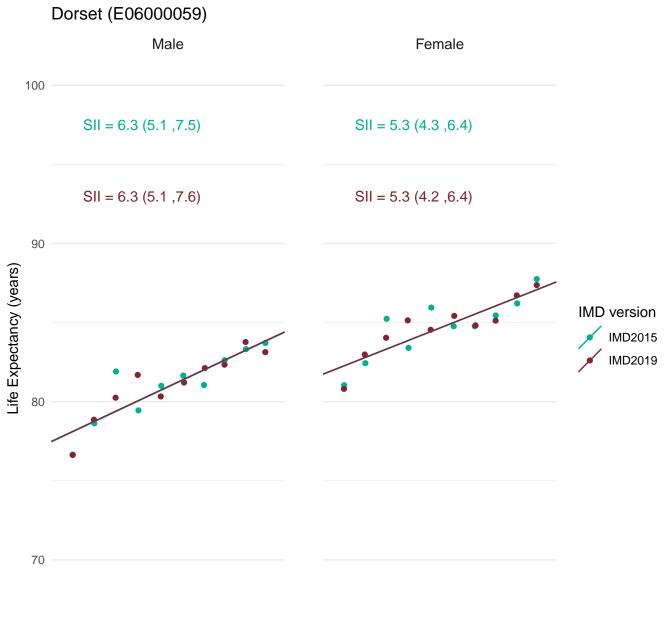

Most deprived



Most deprived



Most deprived

# Central Bedfordshire (E06000056)



Most deprived Most deprived



Most deprived





70

Most deprived

Most deprived



Most deprived



Most deprived



Least deprived

Most deprived

## Cheshire West and Chester (E06000050)



Most deprived

Most deprived



Most deprived



Most deprived



Most deprived



Most deprived



Most deprived



Most deprived



Most deprived



Most deprived



Most deprived





80

Most deprived

Most deprived

Least deprived IMD2019



Most deprived



Most deprived



Most deprived



Most deprived



Most deprived



Most deprived



Most deprived



Most deprived



Most deprived



Most deprived



Most deprived



Most deprived



Least deprived

Most deprived



Most deprived



Most deprived



Most deprived



Most deprived



Most deprived



Most deprived

## East Cambridgeshire (E07000009)



Most deprived

Most deprived





Most deprived





70

Most deprived

Most deprived





70

Most deprived

Least deprived

Most deprived



Most deprived

## East Northamptonshire (E07000152)



Most deprived Most deprived





Most deprived



Most deprived



Most deprived



Most deprived



Most deprived



Most deprived



Most deprived



70

Most deprived

Most deprived



Most deprived



70

Most deprived

Most deprived





Most deprived



Most deprived



Most deprived



Most deprived



Most deprived



Most deprived



Most deprived



70

Most deprived

Most deprived



Most deprived



Most deprived



Most deprived



Most deprived



Most deprived



Most deprived