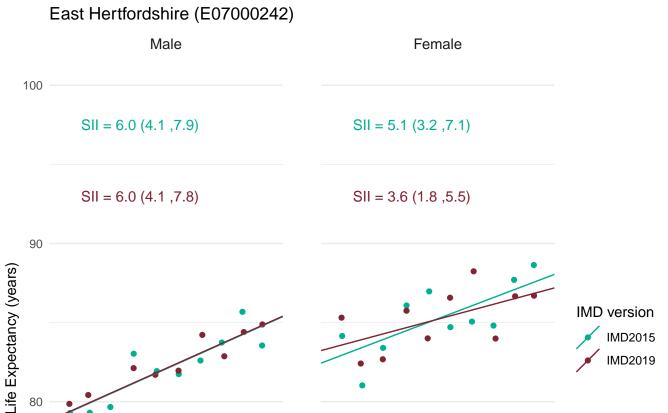

In order to assess the impact of using IMD2019 rather than IMD2015 for the latest data, figures for the SII in life expectancy at birth for 2016-18 were calculated using both IMD2019 and IMD2015.

This document provides a set of charts for England, each English region and each upper and lower tier local authority. These visualise the life expectancy for each deprivation decile and the SII, using both versions of IMD and enable comparison of the results.