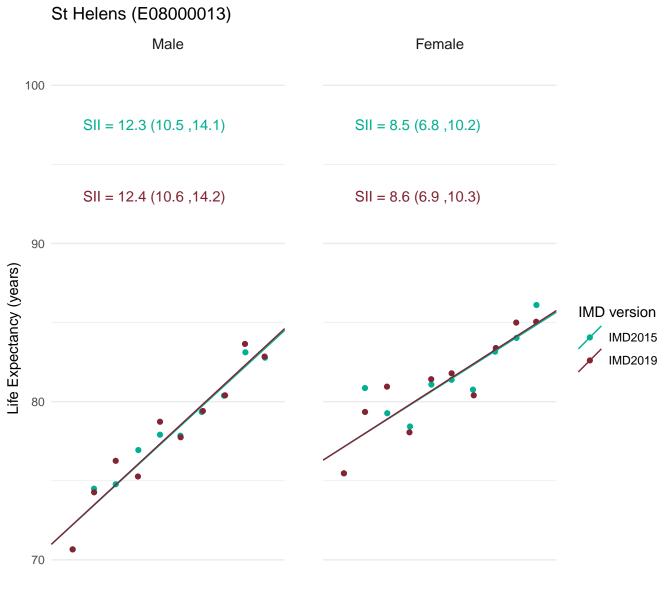

Public Health England's approach for production of the Public Health Outcomes Framework (PHOF) overarching indicators of inequality in life expectancy is to define deprivation deciles using the version of IMD which most closely aligns with the time period of the data. Therefore, IMD2019 has been used to define deprivation deciles for the production of the slope index of inequality (SII) indicators for 2016-18.

In order to assess the impact of using IMD2019 rather than IMD2015 for the latest data, figures for the SII in life expectancy at birth for 2016-18 were calculated using both IMD2019 and IMD2015.

This document provides a set of charts for England, each English region and each upper and lower tier local authority. These visualise the life expectancy for each deprivation decile and the SII, using both versions of IMD and enable comparison of the results.