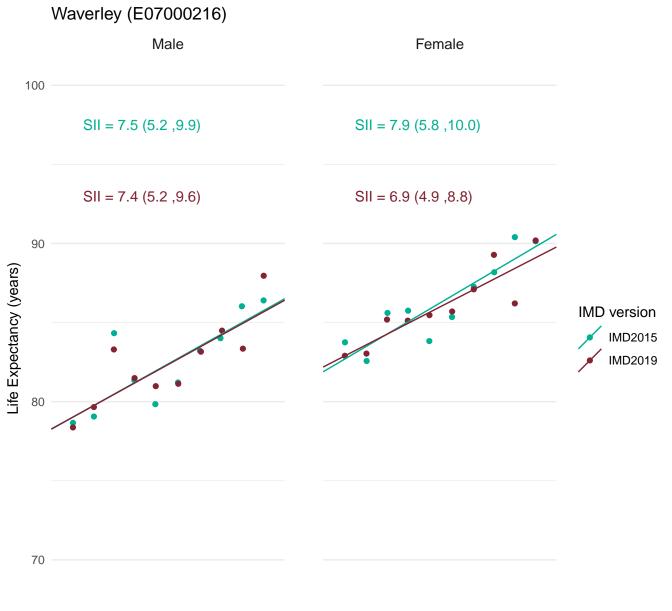

t deprived



Most deprived



Most deprived



Most deprived



Most deprived





Most deprived



Most deprived



Most deprived



Most deprived



Most deprived



70

Most deprived

Most deprived



Most deprived



Most deprived



Most deprived



Most deprived



Most deprived



Most deprived



Most deprived



Most deprived



Most deprived



Most deprived



Most deprived



Most deprived



Most deprived



Most deprived

## Tonbridge and Malling (E07000115)



Most deprived Most deprived



Most deprived



Most deprived





Most deprived



Most deprived



Most deprived





80 🗧

70

Most deprived





Most deprived



Most deprived



Most deprived



Most deprived



Most deprived



Most deprived



70

Most deprived

Most deprived



Most deprived



Most deprived



Most deprived



Most deprived





Most deprived



70 —

Most deprived Most deprived





80

70

Most deprived

Least deprived IMD version

IMD2015 IMD2019



Most deprived



Least deprived

Most deprived



Most deprived





70

Most deprived

Most deprived





Most deprived



Most deprived



Most deprived



Most deprived



Most deprived



Most deprived

## Windsor and Maidenhead (E06000040)



Most deprived

Most deprived



Most deprived



Most deprived



Most deprived



Most deprived



Most deprived



Most deprived



Most deprived



Most deprived



Most deprived



deprived

Least deprived

Most deprived



Most deprived



Most deprived