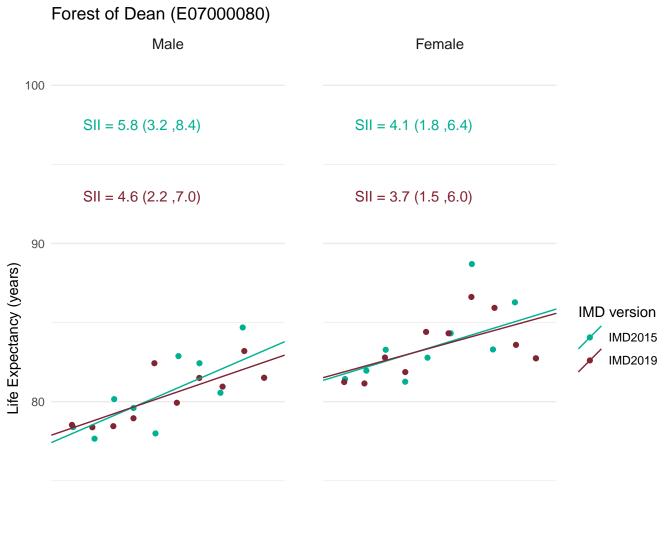

Most deprived



Most deprived



Most deprived



Most deprived



Least deprived

Most deprived



Most deprived



Most deprived



Most deprived



Most deprived



Most deprived



Most deprived

## East Cambridgeshire (E07000009)



Most deprived

Most deprived





Most deprived





70

Most deprived

Most deprived





70

Most deprived

Least deprived

Most deprived



Most deprived

## East Northamptonshire (E07000152)



Most deprived Most deprived





Most deprived



Most deprived



Most deprived



Most deprived



Most deprived



Most deprived



Most deprived



70

Most deprived

Most deprived



Most deprived



70

Most deprived

Most deprived





Most deprived



Most deprived



Most deprived



Most deprived



Most deprived



Most deprived



Most deprived



70

Most deprived

Most deprived



Most deprived



Most deprived



Most deprived



Most deprived



Most deprived



Most deprived





70

Most deprived

Most deprived



10

Most deprived

Most deprived



Most deprived



Most deprived



Most deprived



Most deprived



Most deprived

## Hammersmith and Fulham (E09000013)



Most deprived

Most deprived



Most deprived



Most deprived



Most deprived



Most deprived



Most deprived



Most deprived



Most deprived



Most deprived



Most deprived



Most deprived



Most deprived



Most deprived



Most deprived



70

Most deprived Most deprived



Most deprived



Most deprived

## Hinckley and Bosworth (E07000132)



Most deprived

Most deprived



70

Most deprived

Most deprived



Most deprived





Most deprived