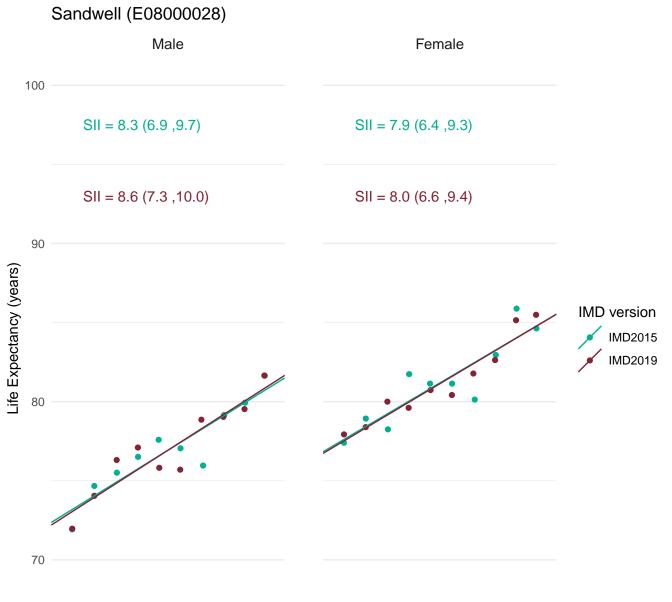

In order to assess the impact of using IMD2019 rather than IMD2015 for the latest data, figures for the SII in life expectancy at birth for 2016-18 were calculated using both IMD2019 and IMD2015.

This document provides a set of charts for England, each English region and each upper and lower tier local authority. These visualise the life expectancy for each deprivation decile and the SII, using both versions of IMD and enable comparison of the results.

An accompanying document summarises the differences across all areas.

Most deprived

Most deprived

Most deprived