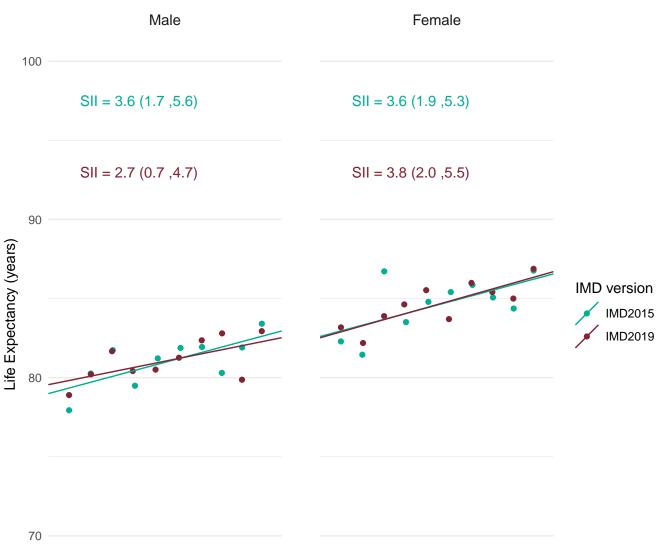

Public Health England's approach for production of the Public Health Outcomes Framework (PHOF) overarching indicators of inequality in life expectancy is to define deprivation deciles using the version of IMD which most closely aligns with the time period of the data. Therefore, IMD2019 has been used to define deprivation deciles for the production of the slope index of inequality (SII) indicators for 2016-18.

In order to assess the impact of using IMD2019 rather than IMD2015 for the latest data, figures for the SII in life expectancy at birth for 2016-18 were calculated using both IMD2019 and IMD2015.

This document provides a set of charts for England, each English region and each upper and lower tier local authority. These visualise the life expectancy for each deprivation decile and the SII, using both versions of IMD and enable comparison of the results.