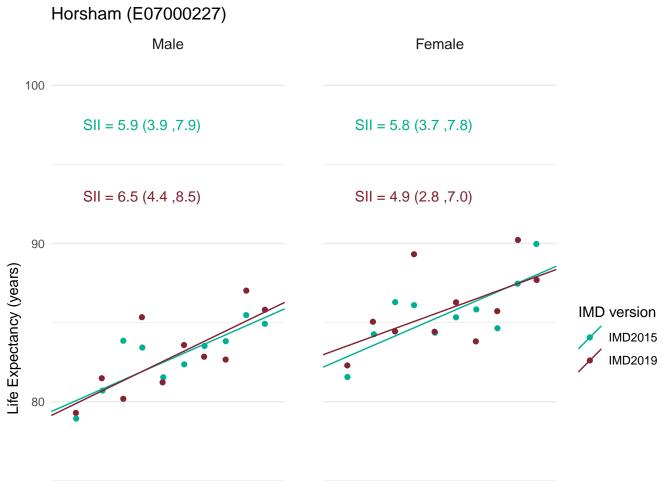

ed



Most deprived



Most deprived



Most deprived



Most deprived



70

Most deprived

Most deprived



Most deprived



Most deprived



Most deprived



Most deprived



Most deprived



Most deprived





70

Most deprived

Most deprived



10

Most deprived

Most deprived



Most deprived



Most deprived



Most deprived



Most deprived



Most deprived

## Hammersmith and Fulham (E09000013)



Most deprived

Most deprived



Most deprived



Most deprived



Most deprived



Most deprived



Most deprived



Most deprived



Most deprived



Most deprived



Most deprived



Most deprived



Most deprived



Most deprived



Most deprived



70

Most deprived Most deprived



Most deprived



Most deprived

## Hinckley and Bosworth (E07000132)



Most deprived

Most deprived



70

Most deprived

Most deprived



Most deprived





Most deprived



Most deprived



Most deprived



Most deprived





Most deprived

## Kensington and Chelsea (E09000020)



Most deprived Most deprived



Most deprived



Most deprived

## King's Lynn and West Norfolk (E07000146)



Most deprived

Most deprived





Most deprived

## Kingston upon Thames (E09000021)



Most deprived

Most deprived



Least deprived

Most deprived



Most deprived



Most deprived



Most deprived



Most deprived



Most deprived



Most deprived





Most deprived



Most deprived



Most deprived



Most deprived



Least deprived

Most deprived



Most deprived



Most deprived



Most deprived



Most deprived



Least deprived

Most deprived



Most deprived



Most deprived



Least deprived