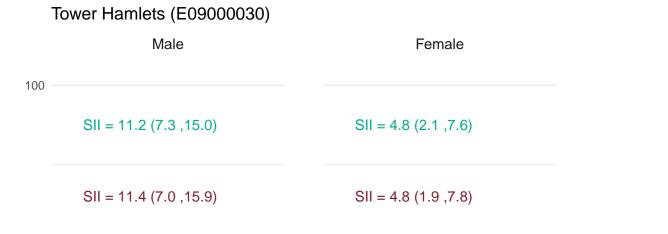

deprived



Most deprived



Least deprived

Most deprived



Most deprived



Most deprived



Most deprived



Most deprived



Least deprived

Most deprived



Most deprived



Most deprived

### Staffordshire Moorlands (E07000198)



Most deprived Most deprived



Most deprived



Most deprived



Most deprived



Most deprived





Most deprived



Most deprived



Most deprived



Most deprived



Most deprived



70

Most deprived

Most deprived



Most deprived



Most deprived



Most deprived



Most deprived



Most deprived



Most deprived



Most deprived



Most deprived



Most deprived



Most deprived



Most deprived



Most deprived



Most deprived



Most deprived

## Tonbridge and Malling (E07000115)



Most deprived Most deprived



Most deprived



Most deprived





Most deprived



Most deprived



Most deprived





80 🗧

70

Most deprived





Most deprived



Most deprived



Most deprived



Most deprived



Most deprived



Most deprived



70

Most deprived

Most deprived



Most deprived



Most deprived



Most deprived



Most deprived





Most deprived



70 —

Most deprived Most deprived





80

70

Most deprived

Least deprived IMD version

IMD2015 IMD2019



Most deprived



Least deprived

Most deprived



Most deprived





70

Most deprived

Most deprived





Most deprived



Most deprived



Most deprived



Most deprived



Most deprived



Most deprived

## Windsor and Maidenhead (E06000040)



Most deprived

Most deprived



Most deprived



Most deprived



Most deprived



Most deprived



Most deprived



Most deprived