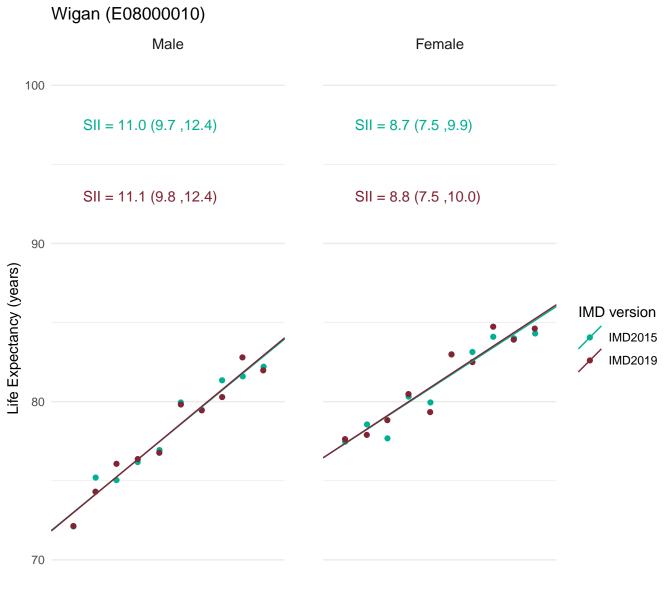

Most deprived



Most deprived



Most deprived



Most deprived



Most deprived



Most deprived



Most deprived

## Tonbridge and Malling (E07000115)



Most deprived Most deprived



Most deprived



Most deprived





Most deprived



Most deprived



Most deprived





80 🗧

70

Most deprived





Most deprived



Most deprived



Most deprived



Most deprived



Most deprived



Most deprived



70

Most deprived

Most deprived



Most deprived



Most deprived



Most deprived



Most deprived





Most deprived



70 —

Most deprived Most deprived





80

70

Most deprived

Least deprived IMD version

IMD2015 IMD2019



Most deprived



Least deprived

Most deprived



Most deprived





70

Most deprived

Most deprived





Most deprived



Most deprived



Most deprived



Most deprived



Most deprived



Most deprived

## Windsor and Maidenhead (E06000040)



Most deprived

Most deprived



Most deprived



Most deprived



Most deprived



Most deprived



Most deprived



Most deprived



Most deprived



Most deprived



Most deprived



deprived

Least deprived

Most deprived



Most deprived



Most deprived