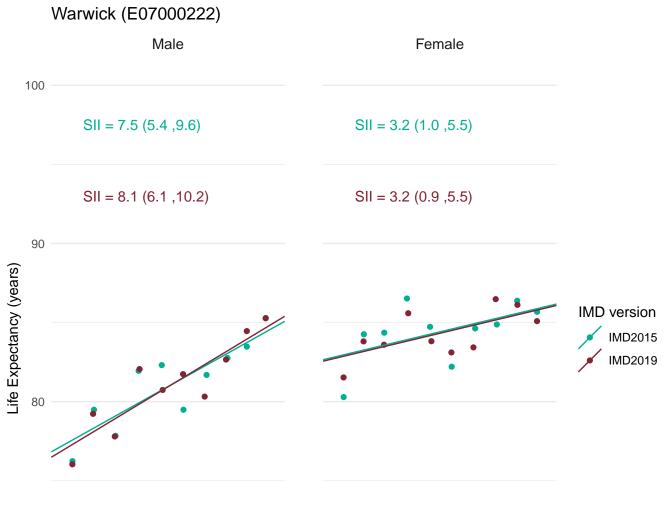

deprived

### Staffordshire Moorlands (E07000198)



Most deprived Most deprived



Most deprived



Most deprived



Most deprived



Most deprived





Most deprived



Most deprived



Most deprived



Most deprived



Most deprived



70

Most deprived

Most deprived



Most deprived



Most deprived



Most deprived



Most deprived



Most deprived



Most deprived



Most deprived



Most deprived



Most deprived



Most deprived



Most deprived



Most deprived



Most deprived



Most deprived

## Tonbridge and Malling (E07000115)



Most deprived Most deprived



Most deprived



Most deprived





Most deprived



Most deprived



Most deprived





80 🗧

70

Most deprived





Most deprived



Most deprived



Most deprived



Most deprived



Most deprived



Most deprived



70

Most deprived

Most deprived



Most deprived



Most deprived



Most deprived



Most deprived





Most deprived



70 —

Most deprived Most deprived





80

70

Most deprived

Least deprived IMD version

IMD2015 IMD2019



Most deprived



Least deprived

Most deprived



Most deprived





70

Most deprived

Most deprived





Most deprived



Most deprived



Most deprived



Most deprived



Most deprived



Most deprived

## Windsor and Maidenhead (E06000040)



Most deprived

Most deprived



Most deprived



Most deprived



Most deprived



Most deprived



Most deprived



Most deprived



Most deprived



Most deprived



Most deprived



deprived

Least deprived

Most deprived



Most deprived



Most deprived