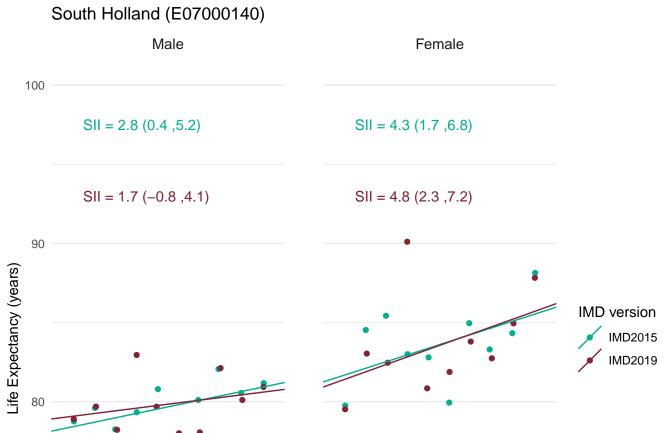

In order to assess the impact of using IMD2019 rather than IMD2015 for the latest data, figures for the SII in life expectancy at birth for 2016-18 were calculated using both IMD2019 and IMD2015.

This document provides a set of charts for England, each English region and each upper and lower tier local authority. These visualise the life expectancy for each deprivation decile and the SII, using both versions of IMD and enable comparison of the results.