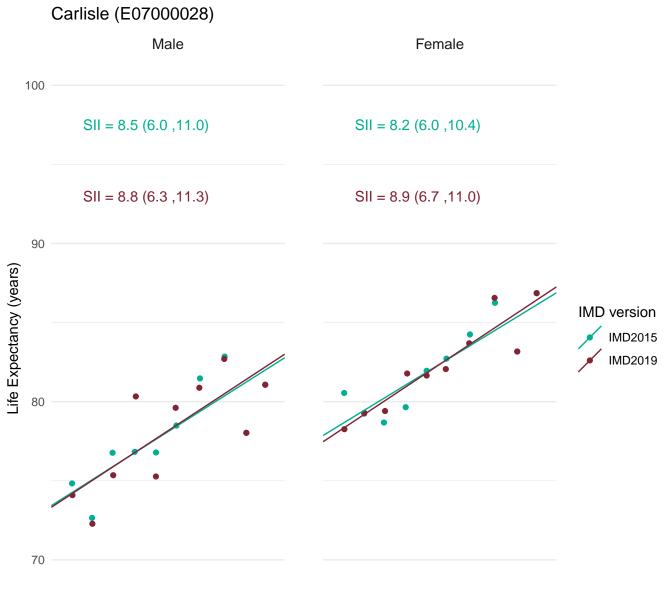

st deprived

#### Blackburn with Darwen (E0600008)



Most deprived

Most deprived





Most deprived



Most deprived



Most deprived

## Bournemouth, Christchurch and Poole (E06000058)



Most deprived

Most deprived

# Bracknell Forest (E06000036)



Most deprived

Most deprived



Most deprived



Most deprived



Most deprived



Most deprived

# Brentwood (E07000068) Female 100 SII = 9.5 (7.1, 11.8) SII = 7.6 (5.3, 9.8) SII = 9.4 (6.9, 11.8) SII = 7.5 (5.2, 9.8)



Most deprived

Most deprived





Most deprived



Most deprived



70

Most deprived

Most deprived



Most deprived



Most deprived



Most deprived



Most deprived



Most deprived



Most deprived



Most deprived



Most deprived



Most deprived



Most deprived



Most deprived



Most deprived



Most deprived



Most deprived



Most deprived

# Central Bedfordshire (E06000056)



Most deprived Most deprived



Most deprived





70

Most deprived

Most deprived



Most deprived



Most deprived



Least deprived

Most deprived

## Cheshire West and Chester (E06000050)



Most deprived

Most deprived



Most deprived



Most deprived



Most deprived



Most deprived



Most deprived



Most deprived



Most deprived



Most deprived



Most deprived





80

Most deprived

Most deprived

Least deprived IMD2019



Most deprived



Most deprived



Most deprived



Most deprived



Most deprived



Most deprived



Most deprived



Most deprived



Most deprived



Most deprived



Most deprived



Most deprived



Least deprived

Most deprived



Most deprived



Most deprived



Most deprived