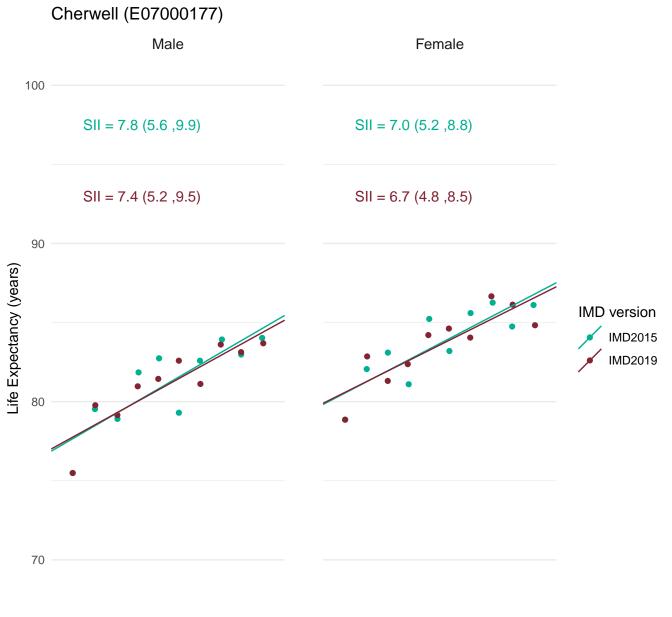

Public Health England's approach for production of the Public Health Outcomes Framework (PHOF) overarching indicators of inequality in life expectancy is to define deprivation deciles using the version of IMD which most closely aligns with the time period of the data. Therefore, IMD2019 has been used to define deprivation deciles for the production of the slope index of inequality (SII) indicators for 2016-18.

In order to assess the impact of using IMD2019 rather than IMD2015 for the latest data, figures for the SII in life expectancy at birth for 2016-18 were calculated using both IMD2019 and IMD2015.

This document provides a set of charts for England, each English region and each upper and lower tier local authority. These visualise the life expectancy for each deprivation decile and the SII, using both versions of IMD and enable comparison of the results.