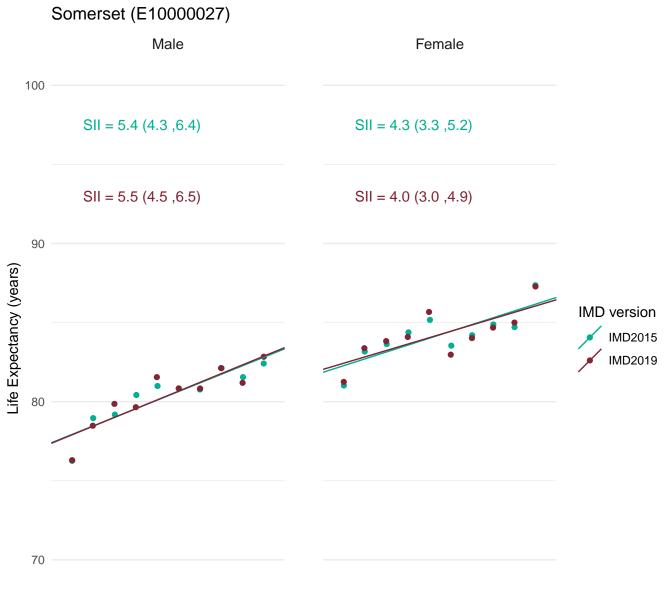

Public Health England's approach for production of the Public Health Outcomes Framework (PHOF) overarching indicators of inequality in life expectancy is to define deprivation deciles using the version of IMD which most closely aligns with the time period of the data. Therefore, IMD2019 has been used to define deprivation deciles for the production of the slope index of inequality (SII) indicators for 2016-18.

In order to assess the impact of using IMD2019 rather than IMD2015 for the latest data, figures for the SII in life expectancy at birth for 2016-18 were calculated using both IMD2019 and IMD2015.

This document provides a set of charts for England, each English region and each upper and lower tier local authority. These visualise the life expectancy for each deprivation decile and the SII, using both versions of IMD and enable comparison of the results.

## Somerset West and Taunton (E07000246)

Most deprived

Most deprived

70

Most deprived

Most deprived