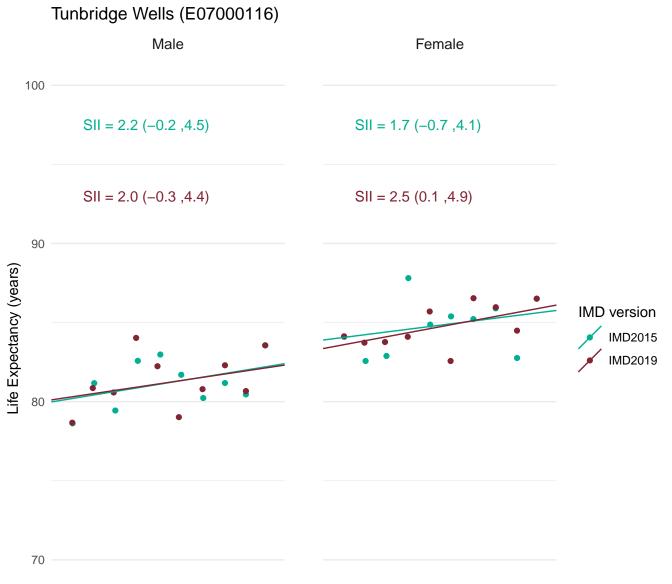

deprived

Most deprived



Most deprived



Most deprived



Most deprived



Most deprived



Least deprived

Most deprived



Most deprived



Most deprived

### Staffordshire Moorlands (E07000198)



Most deprived Most deprived



Most deprived



Most deprived



Most deprived



Most deprived





Most deprived



Most deprived



Most deprived



Most deprived



Most deprived



70

Most deprived

Most deprived



Most deprived



Most deprived



Most deprived



Most deprived



Most deprived



Most deprived



Most deprived



Most deprived



Most deprived



Most deprived



Most deprived



Most deprived



Most deprived



Most deprived

## Tonbridge and Malling (E07000115)



Most deprived Most deprived



Most deprived



Most deprived





Most deprived



Most deprived



Most deprived





80 🗧

70

Most deprived





Most deprived



Most deprived



Most deprived



Most deprived



Most deprived



Most deprived



70

Most deprived

Most deprived



Most deprived



Most deprived



Most deprived



Most deprived





Most deprived



70 —

Most deprived Most deprived





80

70

Most deprived

Least deprived IMD version

IMD2015 IMD2019



Most deprived



Least deprived

Most deprived



Most deprived





70

Most deprived

Most deprived





Most deprived



Most deprived



Most deprived



Most deprived



Most deprived



Most deprived

## Windsor and Maidenhead (E06000040)



Most deprived

Most deprived



Most deprived



Most deprived



Most deprived



Most deprived



Most deprived



Most deprived



Most deprived



Most deprived