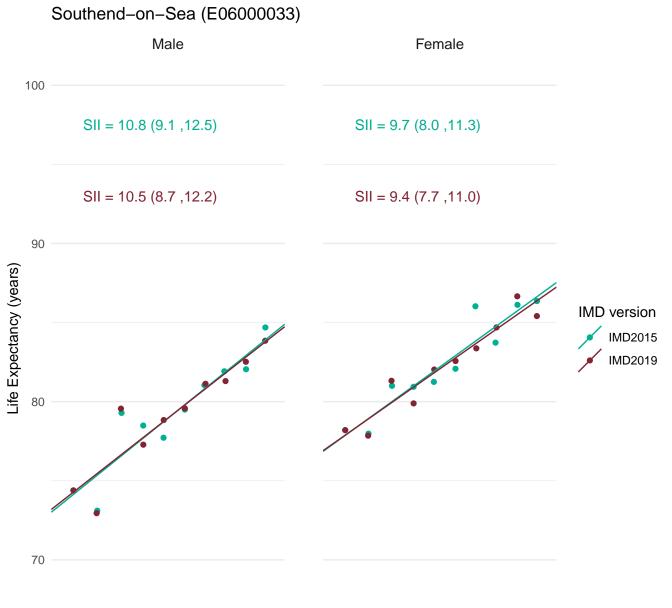

## South Cambridgeshire (E07000012)



Most deprived

Most deprived



SII = 7.0 (4.0 ,10.0) SII = 7.6 (5.0 ,10.2)



Most deprived

Most deprived

#### South Gloucestershire (E06000025)



Most deprived

Most deprived

# South Hams (E07000044) Male Female 100 SII = 4.0 (1.0, 6.9) SII = 2.3 (-0.3, 4.9) SII = 3.2 (0.4, 6.1)SII = 1.6 (-0.8, 4.1)



Most deprived

Most deprived



70 -

Most deprived

Most deprived



70

Most deprived

Most deprived





Most deprived



70 -

Most deprived

Most deprived

### South Northamptonshire (E07000155)



Most deprived

Most deprived

South Oxfordshire (E07000179)



Most deprived



Life Expectancy (years)



70

Most deprived

Most deprived





70

Most deprived

Most deprived





Most deprived



Most deprived



Least deprived

Most deprived



Most deprived



Most deprived



Most deprived



Most deprived



Least deprived

Most deprived



Most deprived



Most deprived

### Staffordshire Moorlands (E07000198)



Most deprived Most deprived



Most deprived



Most deprived



Most deprived



Most deprived





Most deprived



Most deprived



Most deprived



Most deprived



Most deprived



70

Most deprived

Most deprived



Most deprived



Most deprived



Most deprived



Most deprived



Most deprived



Most deprived



Most deprived



Most deprived



Most deprived



Most deprived



Most deprived



Most deprived



Most deprived



Most deprived

## Tonbridge and Malling (E07000115)



Most deprived Most deprived



Most deprived



Most deprived





Most deprived



Most deprived



Most deprived





80 🗧