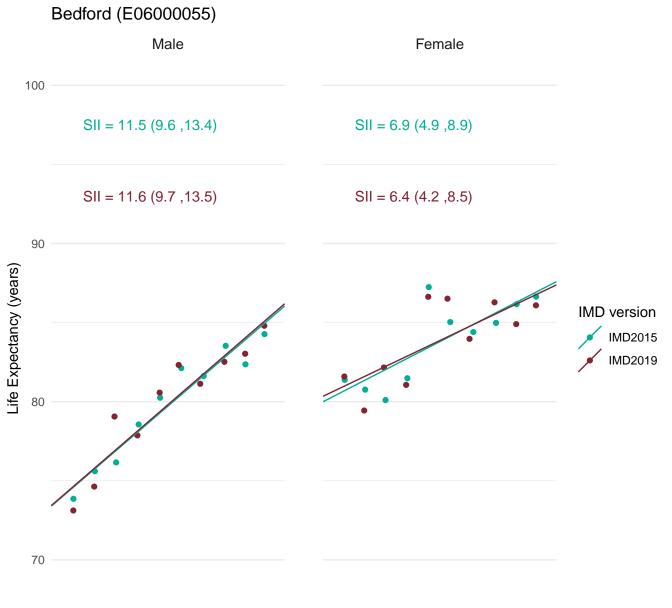

In order to assess the impact of using IMD2019 rather than IMD2015 for the latest data, figures for the SII in life expectancy at birth for 2016-18 were calculated using both IMD2019 and IMD2015.

This document provides a set of charts for England, each English region and each upper and lower tier local authority. These visualise the life expectancy for each deprivation decile and the SII, using both versions of IMD and enable comparison of the results.

An accompanying document summarises the differences across all areas.

Most deprived

Most deprived

Most deprived