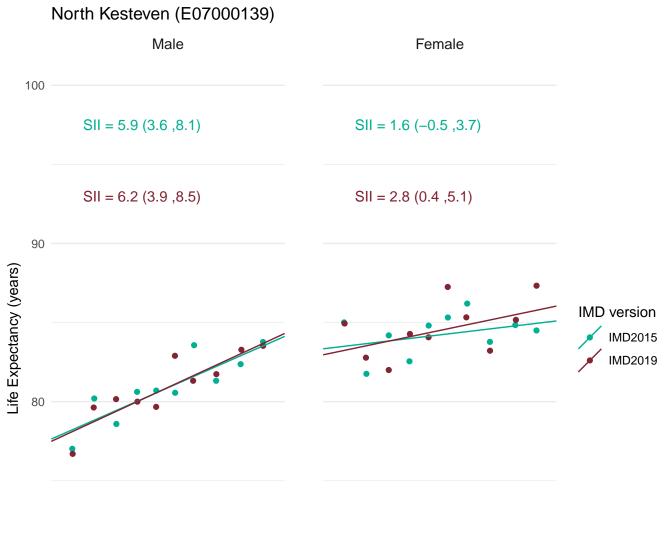

In order to assess the impact of using IMD2019 rather than IMD2015 for the latest data, figures for the SII in life expectancy at birth for 2016-18 were calculated using both IMD2019 and IMD2015.

This document provides a set of charts for England, each English region and each upper and lower tier local authority. These visualise the life expectancy for each deprivation decile and the SII, using both versions of IMD and enable comparison of the results.