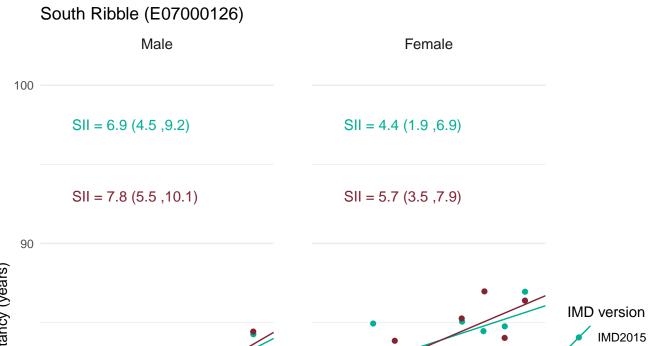

prived



Most deprived



Most deprived



Most deprived

## Somerset West and Taunton (E07000246)



Most deprived

Most deprived



70

Most deprived

Most deprived

### South Cambridgeshire (E07000012)



Most deprived

Most deprived



SII = 7.0 (4.0 ,10.0) SII = 7.6 (5.0 ,10.2)



Most deprived

Most deprived

#### South Gloucestershire (E06000025)



Most deprived

Most deprived

# South Hams (E07000044) Male Female 100 SII = 4.0 (1.0, 6.9) SII = 2.3 (-0.3, 4.9) SII = 3.2 (0.4, 6.1)SII = 1.6 (-0.8, 4.1)



Most deprived

Most deprived



70 -

Most deprived

Most deprived



70

Most deprived

Most deprived





Most deprived



70 -

Most deprived

Most deprived

### South Northamptonshire (E07000155)



Most deprived

Most deprived

South Oxfordshire (E07000179)



Most deprived



Life Expectancy (years)



70

Most deprived

Most deprived





70

Most deprived

Most deprived





Most deprived



Most deprived



Least deprived

Most deprived



Most deprived



Most deprived



Most deprived



Most deprived



Least deprived

Most deprived



Most deprived



Most deprived

### Staffordshire Moorlands (E07000198)



Most deprived Most deprived



Most deprived



Most deprived



Most deprived



Most deprived





Most deprived



Most deprived



Most deprived



Most deprived



Most deprived



70

Most deprived

Most deprived



Most deprived



Most deprived



Most deprived



Most deprived



Most deprived



Most deprived



Most deprived



Most deprived



Most deprived



Most deprived



Most deprived



Most deprived



Most deprived



Most depr