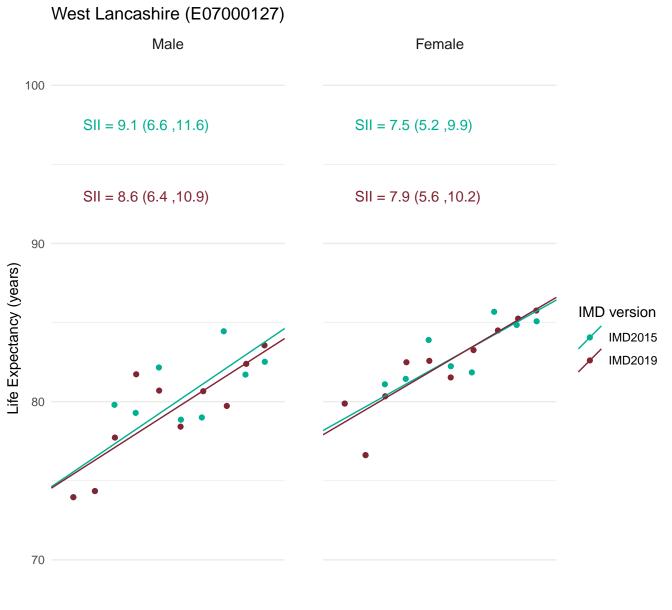

eprived

Most deprived



Most deprived



Most deprived



Most deprived



Most deprived



Most deprived



Most deprived



Most deprived



Most deprived



Most deprived



Most deprived



Most deprived



Most deprived



Most deprived



Most deprived

## Tonbridge and Malling (E07000115)



Most deprived Most deprived



Most deprived



Most deprived





Most deprived



Most deprived



Most deprived





80 🗧

70

Most deprived





Most deprived



Most deprived



Most deprived



Most deprived



Most deprived



Most deprived



70

Most deprived

Most deprived



Most deprived



Most deprived



Most deprived



Most deprived





Most deprived



70 —

Most deprived Most deprived





80

70

Most deprived

Least deprived IMD version

IMD2015 IMD2019



Most deprived



Least deprived

Most deprived



Most deprived





70

Most deprived

Most deprived





Most deprived



Most deprived



Most deprived



Most deprived



Most deprived



Most deprived

## Windsor and Maidenhead (E06000040)



Most deprived

Most deprived



Most deprived



Most deprived



Most deprived



Most deprived



Most deprived



Most deprived



Most deprived



Most deprived



Most deprived



deprived

Least deprived

Most deprived



Most deprived



Most deprived