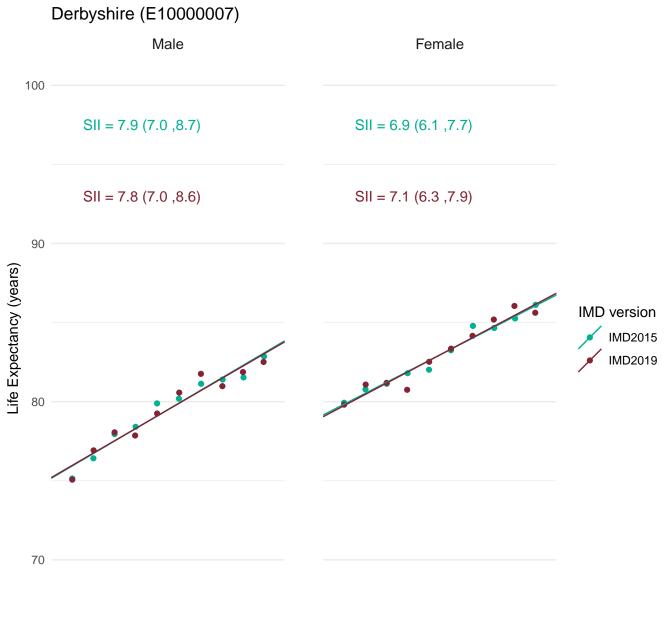

Public Health England's approach for production of the Public Health Outcomes Framework (PHOF) overarching indicators of inequality in life expectancy is to define deprivation deciles using the version of IMD which most closely aligns with the time period of the data. Therefore, IMD2019 has been used to define deprivation deciles for the production of the slope index of inequality (SII) indicators for 2016-18.

In order to assess the impact of using IMD2019 rather than IMD2015 for the latest data, figures for the SII in life expectancy at birth for 2016-18 were calculated using both IMD2019 and IMD2015.

This document provides a set of charts for England, each English region and each upper and lower tier local authority. These visualise the life expectancy for each deprivation decile and the SII, using both versions of IMD and enable comparison of the results.