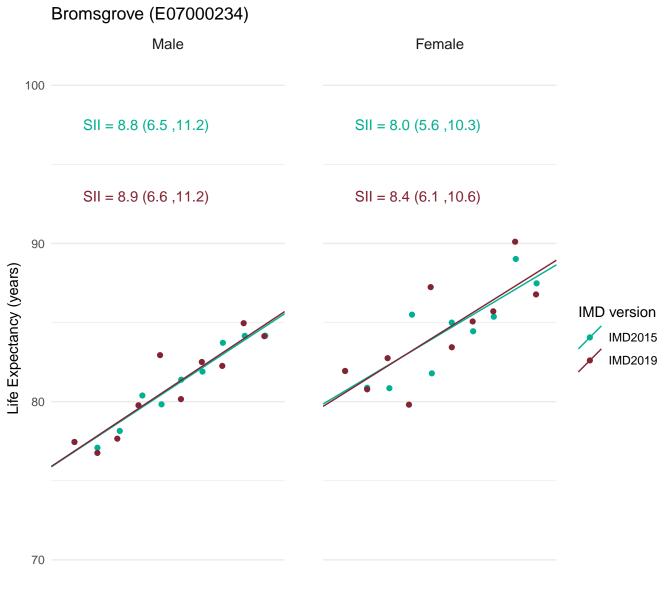

In order to assess the impact of using IMD2019 rather than IMD2015 for the latest data, figures for the SII in life expectancy at birth for 2016-18 were calculated using both IMD2019 and IMD2015.

This document provides a set of charts for England, each English region and each upper and lower tier local authority. These visualise the life expectancy for each deprivation decile and the SII, using both versions of IMD and enable comparison of the results.