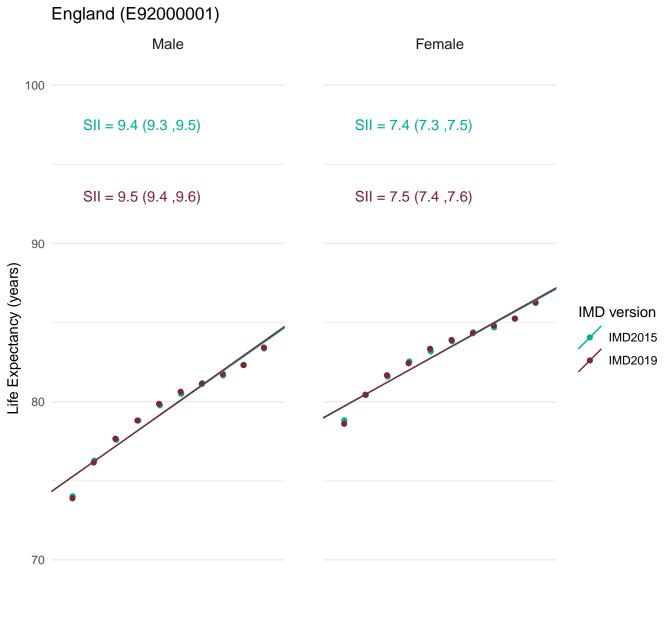

Public Health England's approach for production of the Public Health Outcomes Framework (PHOF) overarching indicators of inequality in life expectancy is to define deprivation deciles using the version of IMD which most closely aligns with the time period of the data. Therefore, IMD2019 has been used to define deprivation deciles for the production of the slope index of inequality (SII) indicators for 2016-18.

In order to assess the impact of using IMD2019 rather than IMD2015 for the latest data, figures for the SII in life expectancy at birth for 2016-18 were calculated using both IMD2019 and IMD2015.

This document provides a set of charts for England, each English region and each upper and lower tier local authority. These visualise the life expectancy for each deprivation decile and the SII, using both versions of IMD and enable comparison of the results.

An accompanying document summarises the differences across all areas.

Most deprived

Most deprived

Most deprived