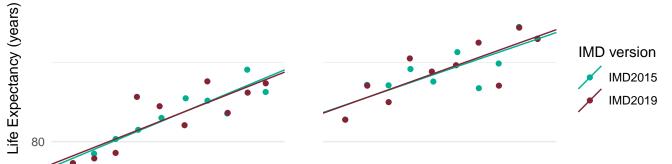

Public Health England's approach for production of the Public Health Outcomes Framework (PHOF) overarching indicators of inequality in life expectancy is to define deprivation deciles using the version of IMD which most closely aligns with the time period of the data. Therefore, IMD2019 has been used to define deprivation deciles for the production of the slope index of inequality (SII) indicators for 2016-18.

In order to assess the impact of using IMD2019 rather than IMD2015 for the latest data, figures for the SII in life expectancy at birth for 2016-18 were calculated using both IMD2019 and IMD2015.

This document provides a set of charts for England, each English region and each upper and lower tier local authority. These visualise the life expectancy for each deprivation decile and the SII, using both versions of IMD and enable comparison of the results.

An accompanying document summarises the differences across all areas.

Most deprived

Most deprived

Most deprived