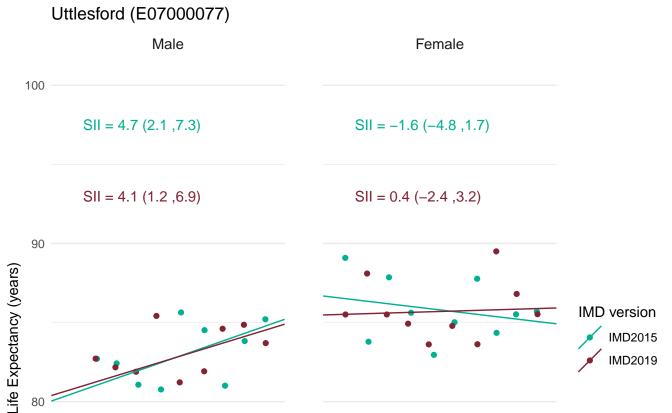

Public Health England's approach for production of the Public Health Outcomes Framework (PHOF) overarching indicators of inequality in life expectancy is to define deprivation deciles using the version of IMD which most closely aligns with the time period of the data. Therefore, IMD2019 has been used to define deprivation deciles for the production of the slope index of inequality (SII) indicators for 2016-18.

In order to assess the impact of using IMD2019 rather than IMD2015 for the latest data, figures for the SII in life expectancy at birth for 2016-18 were calculated using both IMD2019 and IMD2015.

This document provides a set of charts for England, each English region and each upper and lower tier local authority. These visualise the life expectancy for each deprivation decile and the SII, using both versions of IMD and enable comparison of the results.