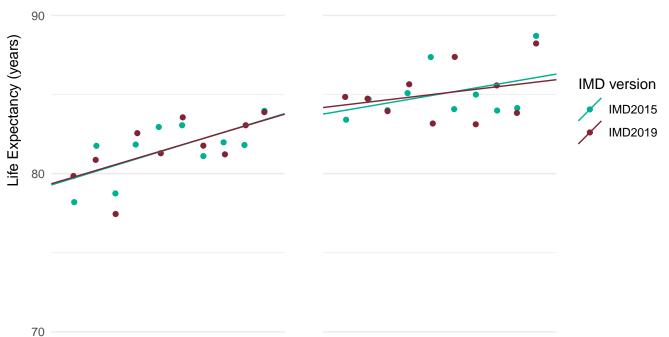

70

Most deprived

Most deprived



Most deprived



Most deprived



Least deprived

Most deprived

## Cheshire West and Chester (E06000050)



Most deprived

Most deprived



Most deprived



Most deprived



Most deprived



Most deprived



Most deprived



Most deprived



Most deprived



Most deprived



Most deprived





80

Most deprived

Most deprived

Least deprived IMD2019



Most deprived



Most deprived



Most deprived



Most deprived



Most deprived



Most deprived



Most deprived



Most deprived



Most deprived



Most deprived



Most deprived



Most deprived



Least deprived

Most deprived



Most deprived



Most deprived



Most deprived



Most deprived



Most deprived



Most deprived

## East Cambridgeshire (E07000009)



Most deprived

Most deprived





Most deprived





70

Most deprived

Most deprived





70

Most deprived

Least deprived

Most deprived



Most deprived

## East Northamptonshire (E07000152)



Most deprived Most deprived





Most deprived



Most deprived



Most deprived



Most deprived



Most deprived



Most deprived



Most deprived



70

Most deprived

Most deprived



Most deprived



70

Most deprived

Most deprived





Most deprived



Most deprived



Most deprived



Most deprived



Most deprived



Most deprived



Most deprived



70

Most deprived

Most deprived



Most deprived



Most deprived



Most deprived



Most deprived



Most deprived



Most deprived





70

Most deprived

Most deprived



10

Most deprived

Most deprived



Most deprived



Most deprived



Most deprived



Most depr