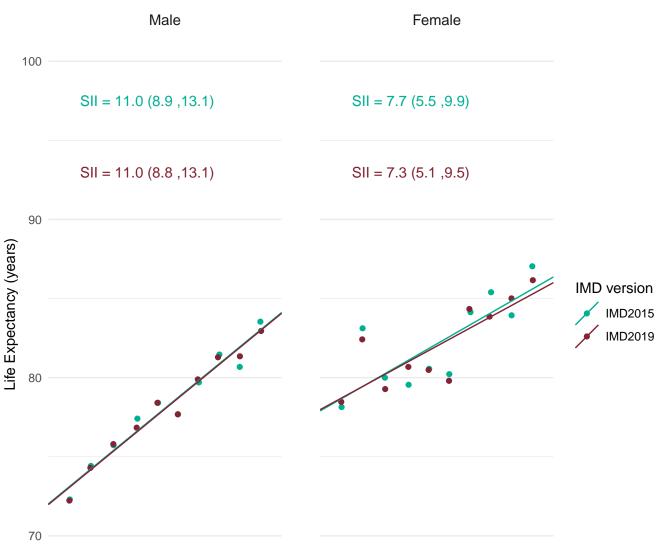

Public Health England's approach for production of the Public Health Outcomes Framework (PHOF) overarching indicators of inequality in life expectancy is to define deprivation deciles using the version of IMD which most closely aligns with the time period of the data. Therefore, IMD2019 has been used to define deprivation deciles for the production of the slope index of inequality (SII) indicators for 2016-18.

In order to assess the impact of using IMD2019 rather than IMD2015 for the latest data, figures for the SII in life expectancy at birth for 2016-18 were calculated using both IMD2019 and IMD2015.

This document provides a set of charts for England, each English region and each upper and lower tier local authority. These visualise the life expectancy for each deprivation decile and the SII, using both versions of IMD and enable comparison of the results.