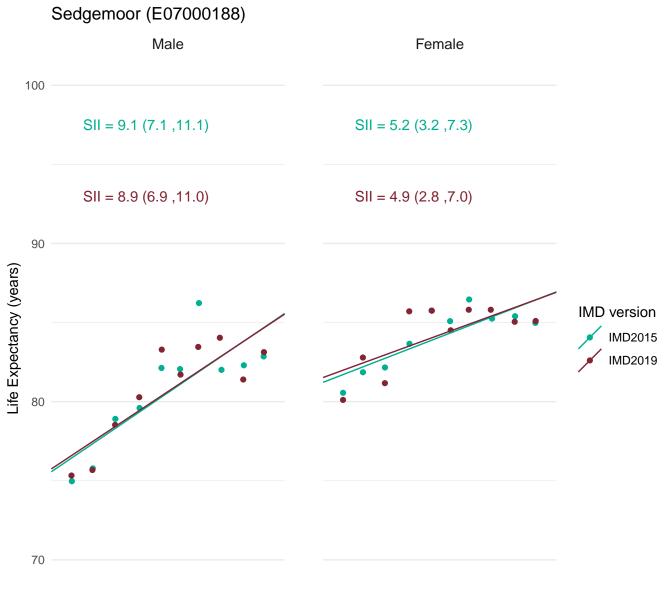

deprived



Most deprived



Most deprived



Most deprived



Most deprived



Least deprived

Most deprived



Most deprived



Most deprived



Least deprived

Most deprived



Most deprived



Least deprived

Most deprived



Most deprived

### Redcar and Cleveland (E0600003)



Most deprived

Most deprived



Most deprived

## Reigate and Banstead (E07000211)



Most deprived

Most deprived



Most deprived

## Richmond upon Thames (E09000027)



Most deprived

Most deprived



70

Most deprived

Most deprived



Most deprived



Most deprived



Most deprived



Most deprived



Most deprived



Most deprived



Most deprived



Most deprived

# Rushmoor (E0700092)



Most deprived

Most deprived



Most deprived



Most deprived



Most deprived



Most deprived





Most deprived



Most deprived



Most deprived



Most deprived





70

Most deprived

Most deprived



Least deprived

Most deprived



70

Most deprived

Most deprived



Most deprived



Most deprived



Most deprived

## Somerset West and Taunton (E07000246)



Most deprived

Most deprived



70

Most deprived

Most deprived

### South Cambridgeshire (E07000012)



Most deprived

Most deprived



SII = 7.0 (4.0 ,10.0) SII = 7.6 (5.0 ,10.2)



Most deprived

Most deprived

#### South Gloucestershire (E06000025)



Most deprived

Most deprived

# South Hams (E07000044) Male Female 100 SII = 4.0 (1.0, 6.9) SII = 2.3 (-0.3, 4.9) SII = 3.2 (0.4, 6.1)SII = 1.6 (-0.8, 4.1)



Most deprived

Most deprived



70 -

Most deprived

Most deprived



70

Most deprived

Most deprived





Most deprived



70 -