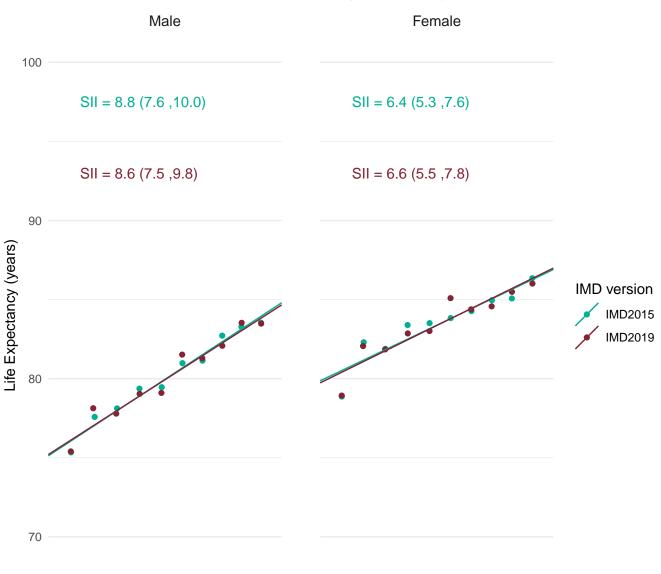

deprived



Most deprived



Most deprived



Most deprived



Most deprived



Most deprived



Most deprived



Most deprived



Most deprived



Most deprived



Most deprived



70

Most deprived Most deprived



Most deprived

### Barking and Dagenham (E0900002)



Most deprived Most deprived



Most deprived



Most deprived



Most deprived



Most deprived

#### Basingstoke and Deane (E07000084)



Most deprived

Most deprived



70

Least deprived

Most deprived

### Bath and North East Somerset (E06000022)



Most deprived

Most deprived



Most deprived



Most deprived



Most deprived



Most deprived

#### Blackburn with Darwen (E0600008)



Most deprived

Most deprived





Most deprived



Most deprived



Most deprived

## Bournemouth, Christchurch and Poole (E06000058)



Most deprived

Most deprived

# Bracknell Forest (E06000036)



Most deprived

Most deprived



Most deprived



Most deprived



Most deprived



Most deprived

# Brentwood (E07000068) Female 100 SII = 9.5 (7.1, 11.8) SII = 7.6 (5.3, 9.8) SII = 9.4 (6.9, 11.8) SII = 7.5 (5.2, 9.8)



Most deprived

Most deprived





Most deprived



Most deprived



70

Most deprived

Most deprived



Most deprived



Most deprived



Most deprived



Most deprived



Most deprived



Most deprived



Most deprived



Most deprived



Most deprived



Most deprived



Most deprived



Most deprived



Most deprived



Most deprived



Most deprived

# Central Bedfordshire (E06000056)



Most deprived Most deprived



Most deprived





70

Most deprived

Most deprived



Most deprived



Most deprived