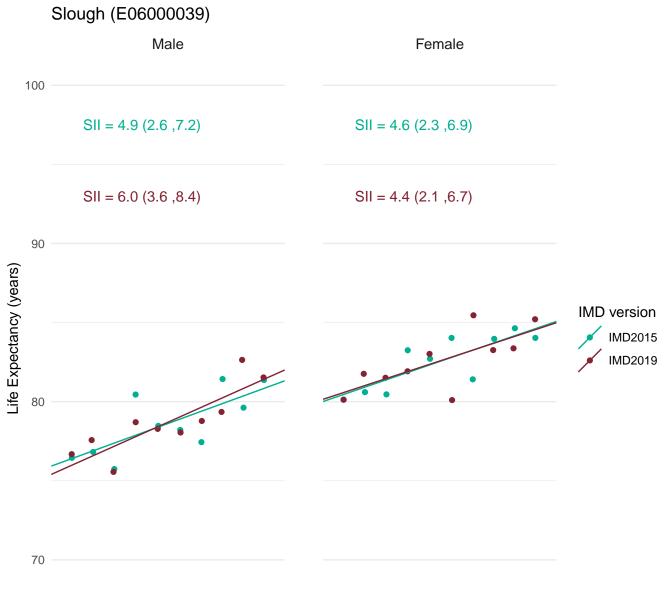

ved

Most deprived



Most deprived



Least deprived

Most deprived



Most deprived

### Redcar and Cleveland (E0600003)



Most deprived

Most deprived



Most deprived

## Reigate and Banstead (E07000211)



Most deprived

Most deprived



Most deprived

## Richmond upon Thames (E09000027)



Most deprived

Most deprived



70

Most deprived

Most deprived



Most deprived



Most deprived



Most deprived



Most deprived



Most deprived



Most deprived



Most deprived



Most deprived

# Rushmoor (E0700092)



Most deprived

Most deprived



Most deprived



Most deprived



Most deprived



Most deprived





Most deprived



Most deprived



Most deprived



Most deprived





70

Most deprived

Most deprived



Least deprived

Most deprived



70

Most deprived

Most deprived



Most deprived



Most deprived



Most deprived

## Somerset West and Taunton (E07000246)



Most deprived

Most deprived



70

Most deprived

Most deprived

### South Cambridgeshire (E07000012)



Most deprived

Most deprived



SII = 7.0 (4.0 ,10.0) SII = 7.6 (5.0 ,10.2)



Most deprived

Most deprived

#### South Gloucestershire (E06000025)



Most deprived

Most deprived

# South Hams (E07000044) Male Female 100 SII = 4.0 (1.0, 6.9) SII = 2.3 (-0.3, 4.9) SII = 3.2 (0.4, 6.1)SII = 1.6 (-0.8, 4.1)



Most deprived

Most deprived



70 -

Most deprived

Most deprived



70

Most deprived

Most deprived





Most deprived



70 -

Most deprived

Most deprived

### South Northamptonshire (E07000155)



Most deprived

Most deprived

South Oxfordshire (E07000179)



Most deprived



Life E