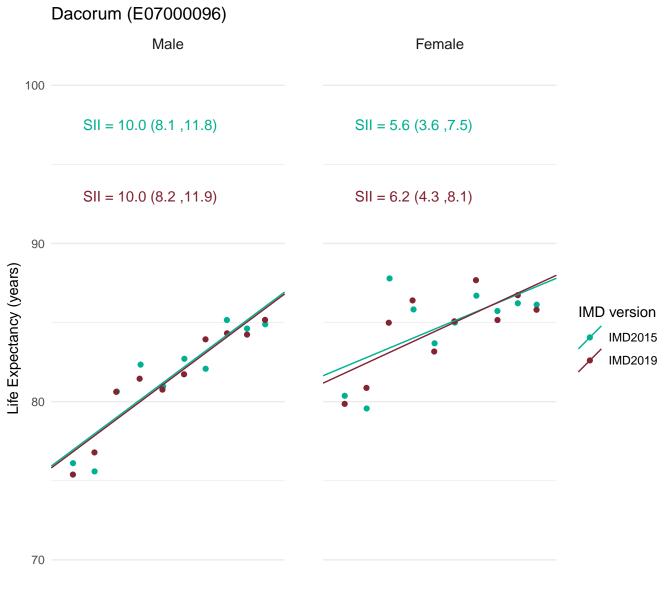

Most deprived



Most deprived



Most deprived



Most deprived



Most deprived



Most deprived



Most deprived



Most deprived



Most deprived



Most deprived



Most deprived



Most deprived



Most deprived

# Central Bedfordshire (E06000056)



Most deprived Most deprived



Most deprived





70

Most deprived

Most deprived



Most deprived



Most deprived



Least deprived

Most deprived

## Cheshire West and Chester (E06000050)



Most deprived

Most deprived



Most deprived



Most deprived



Most deprived



Most deprived



Most deprived



Most deprived



Most deprived



Most deprived



Most deprived





80

Most deprived

Most deprived

Least deprived IMD2019



Most deprived



Most deprived



Most deprived



Most deprived



Most deprived



Most deprived



Most deprived



Most deprived



Most deprived



Most deprived



Most deprived



Most deprived



Least deprived

Most deprived



Most deprived



Most deprived



Most deprived



Most deprived



Most deprived



Most deprived

## East Cambridgeshire (E07000009)



Most deprived

Most deprived





Most deprived





70

Most deprived

Most deprived





70

Most deprived

Least deprived

Most deprived



Most deprived

## East Northamptonshire (E07000152)



Most deprived Most deprived





Most deprived



Most deprived



Most deprived



Most deprived



Most deprived



Most deprived



Most deprived



70

Most deprived

Most deprived



Most deprived



70

Most deprived

Most deprived





Most deprived



Most deprived



Most deprived



Most deprived



Most deprived