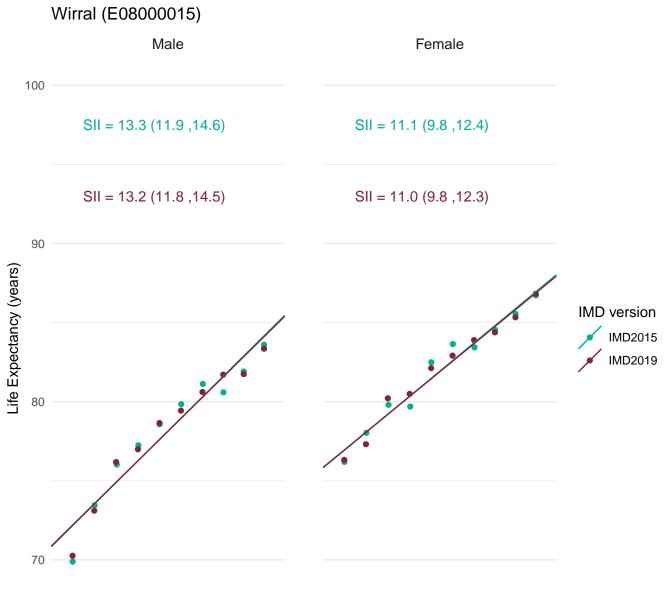

# Tonbridge and Malling (E07000115)



Most deprived Most deprived



Most deprived



Most deprived





Most deprived



Most deprived



Most deprived





80 🗧

70

Most deprived





Most deprived



Most deprived



Most deprived



Most deprived



Most deprived



Most deprived



70

Most deprived

Most deprived



Most deprived



Most deprived



Most deprived



Most deprived





Most deprived



70 —

Most deprived Most deprived





80

70

Most deprived

Least deprived IMD version

IMD2015 IMD2019



Most deprived



Least deprived

Most deprived



Most deprived





70

Most deprived

Most deprived





Most deprived



Most deprived



Most deprived



Most deprived



Most deprived



Most deprived

## Windsor and Maidenhead (E06000040)



Most deprived

Most deprived



Most deprived



Most deprived



Most deprived



Most deprived



Most deprived



Most deprived



Most deprived



Most deprived



Most deprived



deprived

Least deprived

Most deprived



Most deprived



Most deprived