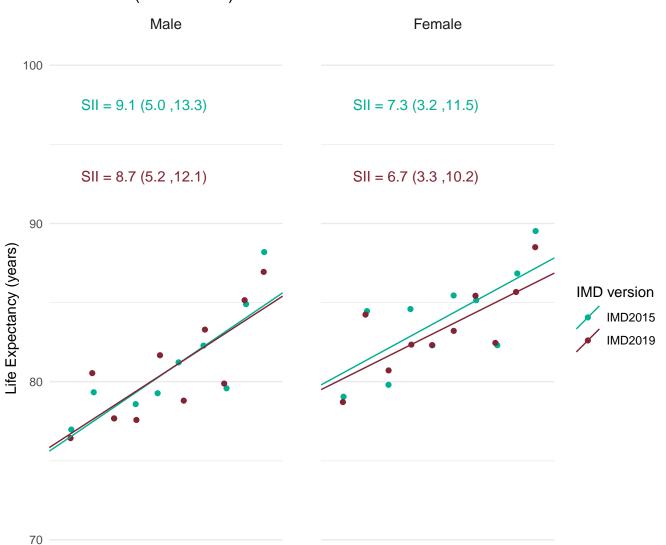

ived



Most deprived



Most deprived



Most deprived

#### Nuneaton and Bedworth (E07000219)



Most deprived

Most deprived



Most deprived



Most deprived



Most deprived



Most deprived



Least deprived

Most deprived



Most deprived



Most deprived



Least deprived

Most deprived



Most deprived



Least deprived

Most deprived



Most deprived

### Redcar and Cleveland (E0600003)



Most deprived

Most deprived



Most deprived

## Reigate and Banstead (E07000211)



Most deprived

Most deprived



Most deprived

## Richmond upon Thames (E09000027)



Most deprived

Most deprived



70

Most deprived

Most deprived



Most deprived



Most deprived



Most deprived



Most deprived



Most deprived



Most deprived



Most deprived



Most deprived

# Rushmoor (E0700092)



Most deprived

Most deprived



Most deprived



Most deprived



Most deprived



Most deprived





Most deprived



Most deprived



Most deprived



Most deprived





70

Most deprived

Most deprived



Least deprived

Most deprived



70

Most deprived

Most deprived



Most deprived



Most deprived



Most deprived

## Somerset West and Taunton (E07000246)



Most deprived

Most deprived



70

Most deprived

Most deprived

### South Cambridgeshire (E07000012)



Most deprived

Most deprived



SII = 7.0 (4.0 ,10.0) SII = 7.6 (5.0 ,10.2)



Most deprived

Most deprived

#### South Gloucestershire (E06000025)



Most deprived

Most deprived

# South Hams (E07000044) Male Female 100 SII = 4.0 (1.0, 6.9) SII = 2.3 (-0.3, 4.9) SII = 3.2 (0.4, 6.1)SII = 1.6 (-0.8, 4.1)



Most deprive