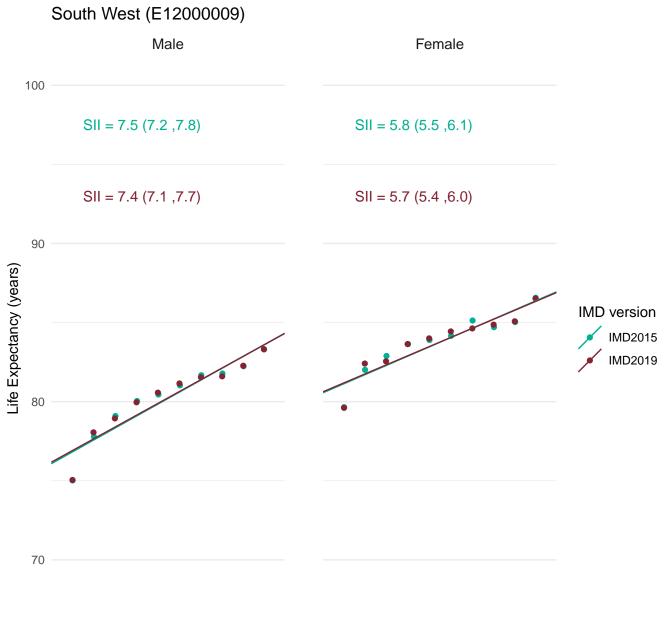

Public Health England's approach for production of the Public Health Outcomes Framework (PHOF) overarching indicators of inequality in life expectancy is to define deprivation deciles using the version of IMD which most closely aligns with the time period of the data. Therefore, IMD2019 has been used to define deprivation deciles for the production of the slope index of inequality (SII) indicators for 2016-18.

In order to assess the impact of using IMD2019 rather than IMD2015 for the latest data, figures for the SII in life expectancy at birth for 2016-18 were calculated using both IMD2019 and IMD2015.

This document provides a set of charts for England, each English region and each upper and lower tier local authority. These visualise the life expectancy for each deprivation decile and the SII, using both versions of IMD and enable comparison of the results.