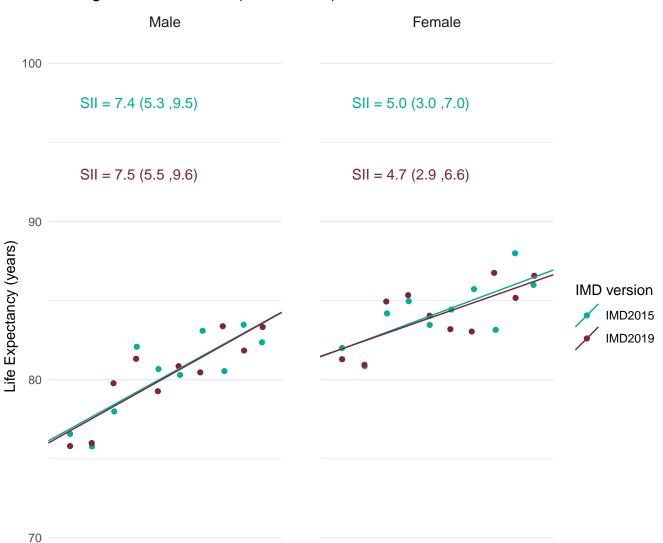

Public Health England's approach for production of the Public Health Outcomes Framework (PHOF) overarching indicators of inequality in life expectancy is to define deprivation deciles using the version of IMD which most closely aligns with the time period of the data. Therefore, IMD2019 has been used to define deprivation deciles for the production of the slope index of inequality (SII) indicators for 2016-18.

In order to assess the impact of using IMD2019 rather than IMD2015 for the latest data, figures for the SII in life expectancy at birth for 2016-18 were calculated using both IMD2019 and IMD2015.

This document provides a set of charts for England, each English region and each upper and lower tier local authority. These visualise the life expectancy for each deprivation decile and the SII, using both versions of IMD and enable comparison of the results.