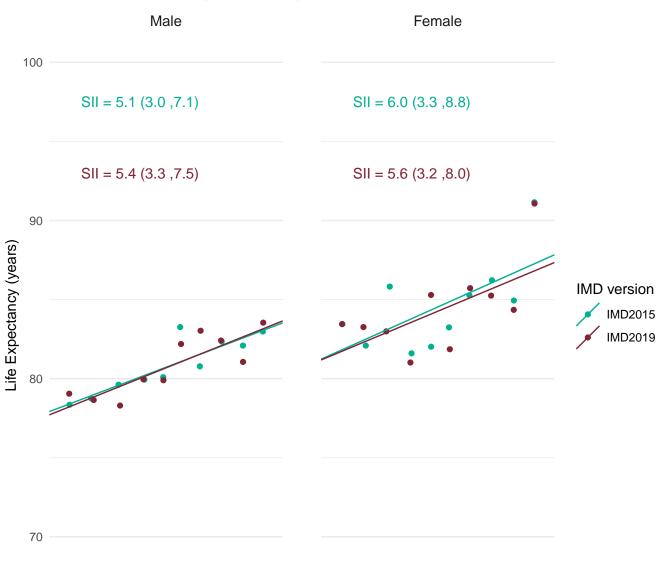

Most deprived

Most deprived



70

Most deprived

Most deprived

### South Cambridgeshire (E07000012)



Most deprived

Most deprived



SII = 7.0 (4.0 ,10.0) SII = 7.6 (5.0 ,10.2)



Most deprived

Most deprived

#### South Gloucestershire (E06000025)



Most deprived

Most deprived

# South Hams (E07000044) Male Female 100 SII = 4.0 (1.0, 6.9) SII = 2.3 (-0.3, 4.9) SII = 3.2 (0.4, 6.1)SII = 1.6 (-0.8, 4.1)



Most deprived

Most deprived



70 -

Most deprived

Most deprived



70

Most deprived

Most deprived





Most deprived



70 -

Most deprived

Most deprived

### South Northamptonshire (E07000155)



Most deprived

Most deprived

South Oxfordshire (E07000179)



Most deprived



Life Expectancy (years)



70

Most deprived

Most deprived





70

Most deprived

Most deprived





Most deprived



Most deprived



Least deprived

Most deprived



Most deprived



Most deprived



Most deprived



Most deprived



Least deprived

Most deprived



Most deprived



Most deprived

### Staffordshire Moorlands (E07000198)



Most deprived Most deprived



Most deprived



Most deprived



Most deprived



Most deprived





Most deprived



Most deprived



Most deprived



Most deprived



Most deprived



70

Most deprived

Most deprived



Most deprived



Most deprived



Most deprived



Most deprived



Most deprived



Most deprived



Most deprived



Most deprived



Most deprived



Most deprived



Most deprived



Most deprived



Most deprived



Most deprived

## Tonbridge and Malling (E07000115)



Most deprived Most deprived



Most deprived



Most depr