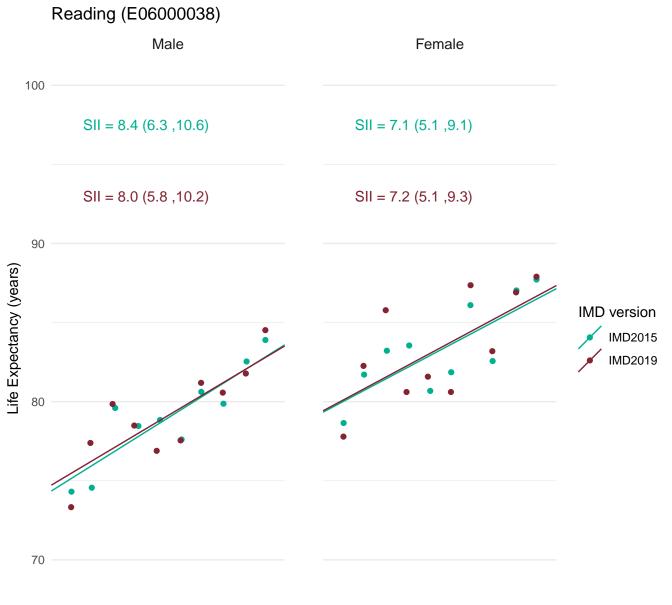

In order to assess the impact of using IMD2019 rather than IMD2015 for the latest data, figures for the SII in life expectancy at birth for 2016-18 were calculated using both IMD2019 and IMD2015.

This document provides a set of charts for England, each English region and each upper and lower tier local authority. These visualise the life expectancy for each deprivation decile and the SII, using both versions of IMD and enable comparison of the results.