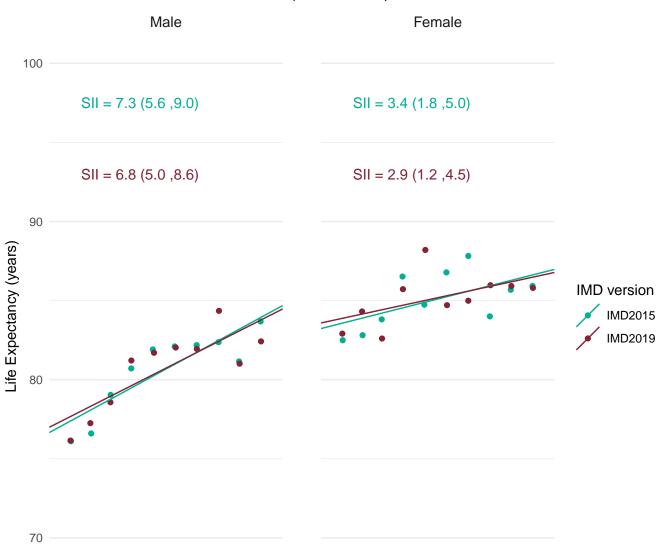

In order to assess the impact of using IMD2019 rather than IMD2015 for the latest data, figures for the SII in life expectancy at birth for 2016-18 were calculated using both IMD2019 and IMD2015.

This document provides a set of charts for England, each English region and each upper and lower tier local authority. These visualise the life expectancy for each deprivation decile and the SII, using both versions of IMD and enable comparison of the results.

An accompanying document summarises the differences across all areas.

Most deprived

Most deprived

Most deprived