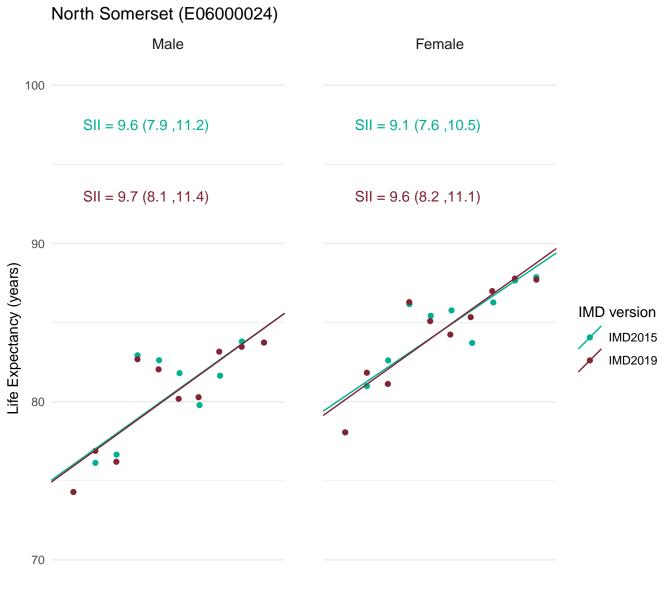

Most deprived



Most deprived



Least deprived

Most deprived



Most deprived



Most deprived



Most deprived



Most deprived



70

Most deprived



70

Most deprived

Most deprived



70

Most deprived

Most deprived



deprived

Most deprived



Most deprived



70

Most deprived

Most deprived



70

Most deprived Most deprived

### Newark and Sherwood (E07000175)



Most deprived

Most deprived





Most deprived





Most deprived



70

Most deprived

Most deprived



Most deprived



Most deprived

## North East Derbyshire (E07000038)



Most deprived

Most deprived

## North East Lincolnshire (E06000012)



deprived

Most deprived

# North Hertfordshire (E07000099)



Most deprived

Most deprived



70

Most deprived

Most deprived



70

Most deprived



Most deprived



Most deprived



Most deprived



Most deprived

## North West Leicestershire (E07000134)



Most deprived Most deprived



Most deprived



Most deprived



Most deprived





Most deprived



Most deprived



Most deprived



Most deprived

#### Nuneaton and Bedworth (E07000219)



Most deprived

Most deprived



Most deprived



Most deprived



Most deprived



Most deprived



Least deprived

Most deprived



Most deprived



Most deprived



Least deprived

Most deprived



Most deprived



Least deprived

Most deprived



Most deprived

### Redcar and Cleveland (E0600003)



Most deprived

Most deprived



Most deprived

## Reigate and Banstead (E07000211)



Most deprived

Most deprived



Most deprived

## Richmond upon Thames (E09000027)



Most deprived

Most deprived



70

M