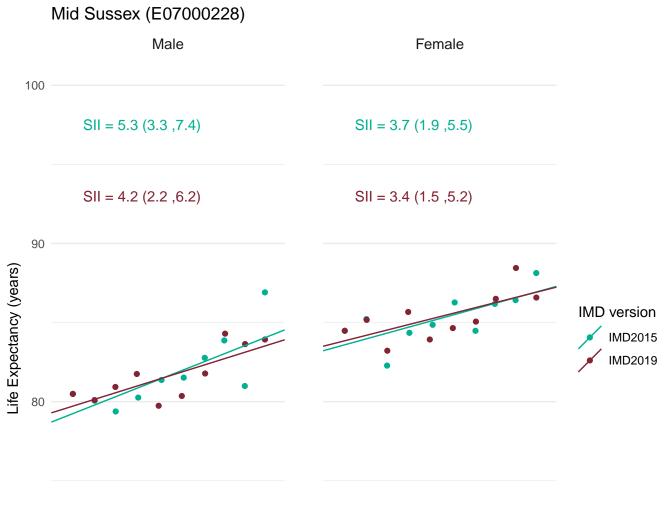

Public Health England's approach for production of the Public Health Outcomes Framework (PHOF) overarching indicators of inequality in life expectancy is to define deprivation deciles using the version of IMD which most closely aligns with the time period of the data. Therefore, IMD2019 has been used to define deprivation deciles for the production of the slope index of inequality (SII) indicators for 2016-18.

In order to assess the impact of using IMD2019 rather than IMD2015 for the latest data, figures for the SII in life expectancy at birth for 2016-18 were calculated using both IMD2019 and IMD2015.

This document provides a set of charts for England, each English region and each upper and lower tier local authority. These visualise the life expectancy for each deprivation decile and the SII, using both versions of IMD and enable comparison of the results.