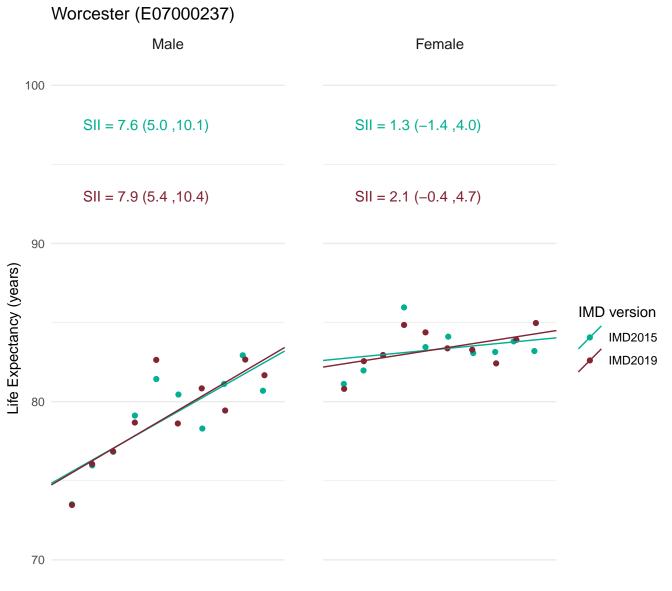

Most deprived



Most deprived





Most deprived



Most deprived



Most deprived





80 🗧

70

Most deprived





Most deprived



Most deprived



Most deprived



Most deprived



Most deprived



Most deprived



70

Most deprived

Most deprived



Most deprived



Most deprived



Most deprived



Most deprived





Most deprived



70 —

Most deprived Most deprived





80

70

Most deprived

Least deprived IMD version

IMD2015 IMD2019



Most deprived



Least deprived

Most deprived



Most deprived





70

Most deprived

Most deprived





Most deprived



Most deprived



Most deprived



Most deprived



Most deprived



Most deprived

## Windsor and Maidenhead (E06000040)



Most deprived

Most deprived



Most deprived



Most deprived



Most deprived



Most deprived



Most deprived



Most deprived



Most deprived



Most deprived



Most deprived



deprived

Least deprived

Most deprived



Most deprived



Most deprived