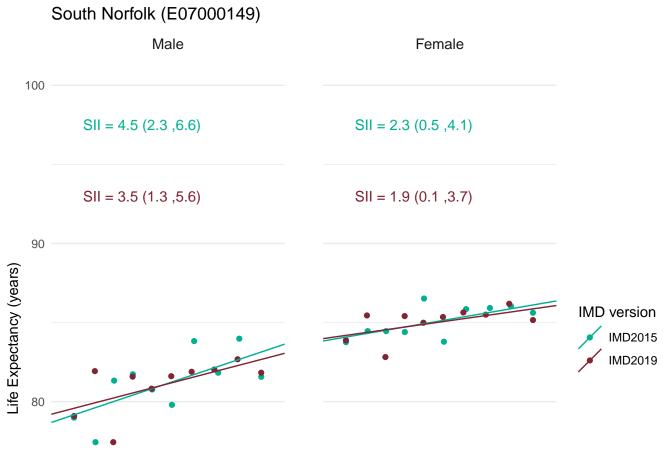

# South Hams (E07000044) Male Female 100 SII = 4.0 (1.0, 6.9) SII = 2.3 (-0.3, 4.9) SII = 3.2 (0.4, 6.1)SII = 1.6 (-0.8, 4.1)

Most deprived

Most deprived

70 -

Most deprived

Most deprived

70

Most deprived