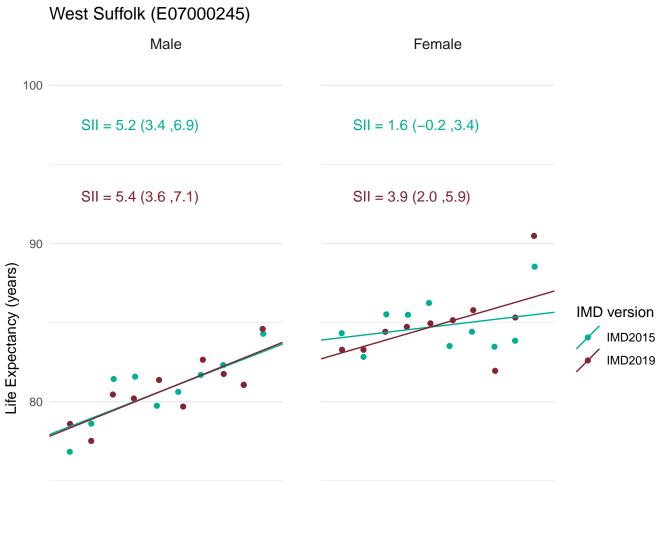

Public Health England's approach for production of the Public Health Outcomes Framework (PHOF) overarching indicators of inequality in life expectancy is to define deprivation deciles using the version of IMD which most closely aligns with the time period of the data. Therefore, IMD2019 has been used to define deprivation deciles for the production of the slope index of inequality (SII) indicators for 2016-18.

In order to assess the impact of using IMD2019 rather than IMD2015 for the latest data, figures for the SII in life expectancy at birth for 2016-18 were calculated using both IMD2019 and IMD2015.

This document provides a set of charts for England, each English region and each upper and lower tier local authority. These visualise the life expectancy for each deprivation decile and the SII, using both versions of IMD and enable comparison of the results.