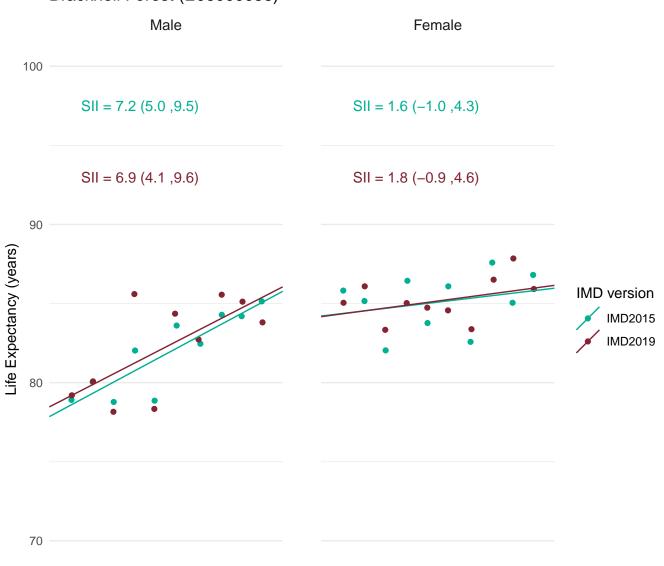

Most deprived



Most deprived



Most deprived



Most deprived



Most deprived



Most deprived



Most deprived



70

Most deprived Most deprived



Most deprived

### Barking and Dagenham (E0900002)



Most deprived Most deprived



Most deprived



Most deprived



Most deprived



Most deprived

#### Basingstoke and Deane (E07000084)



Most deprived

Most deprived



70

Least deprived

Most deprived

### Bath and North East Somerset (E06000022)



Most deprived

Most deprived



Most deprived



Most deprived



Most deprived



Most deprived

#### Blackburn with Darwen (E0600008)



Most deprived

Most deprived





Most deprived



Most deprived



Most deprived

## Bournemouth, Christchurch and Poole (E06000058)



Most deprived

Most deprived

# Bracknell Forest (E06000036)



Most deprived

Most deprived



Most deprived



Most deprived



Most deprived



Most deprived

# Brentwood (E07000068) Female 100 SII = 9.5 (7.1, 11.8) SII = 7.6 (5.3, 9.8) SII = 9.4 (6.9, 11.8) SII = 7.5 (5.2, 9.8)



Most deprived

Most deprived





Most deprived



Most deprived



70

Most deprived

Most deprived



Most deprived



Most deprived



Most deprived



Most deprived



Most deprived



Most deprived



Most deprived



Most deprived



Most deprived



Most deprived



Most deprived



Most deprived



Most deprived



Most deprived



Most deprived

# Central Bedfordshire (E06000056)



Most deprived Most deprived



Most deprived





70

Most deprived

Most deprived



Most deprived



Most deprived



Least deprived

Most deprived

## Cheshire West and Chester (