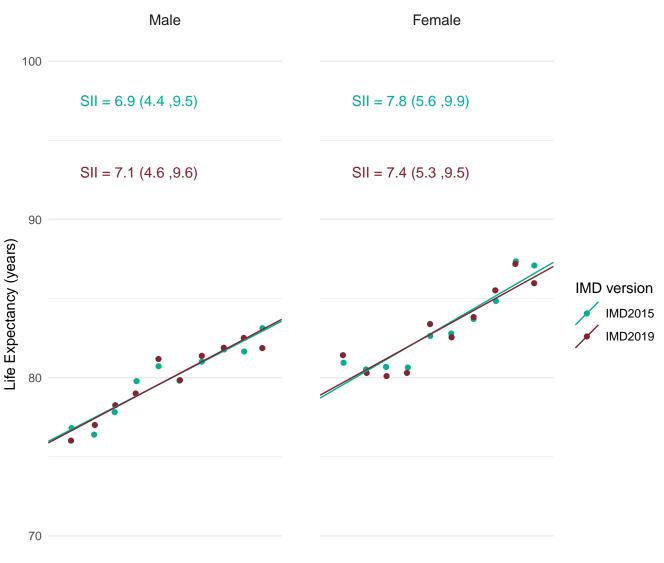

ed



Most deprived



Most deprived





Most deprived



Most deprived



Most deprived



Most deprived



Least deprived

Most deprived



Most deprived



Most deprived



Most deprived



Most deprived



Least deprived

Most deprived



Most deprived



Most deprived



Least deprived

Most deprived



Most deprived



Most deprived



Most deprived



Most deprived



70

Most deprived



70

Most deprived

Most deprived



70

Most deprived

Most deprived



deprived

Most deprived



Most deprived



70

Most deprived

Most deprived



70

Most deprived Most deprived

### Newark and Sherwood (E07000175)



Most deprived

Most deprived





Most deprived





Most deprived



70

Most deprived

Most deprived



Most deprived



Most deprived

## North East Derbyshire (E07000038)



Most deprived

Most deprived

## North East Lincolnshire (E06000012)



deprived

Most deprived

# North Hertfordshire (E07000099)



Most deprived

Most deprived



70

Most deprived

Most deprived



70

Most deprived



Most deprived



Most deprived



Most deprived



Most deprived

## North West Leicestershire (E07000134)



Most deprived Most deprived



Most deprived



Most deprived



Most deprived





Most deprived



Most deprived



Most deprived



Most deprived

#### Nuneaton and Bedworth (E07000219)



Most deprived

Most deprived



Most deprived



Most deprived



Most deprived



Most deprived



Least deprived

Most deprived



Most deprived



Most deprived



Least deprived

Most deprived



Most deprived



Least deprived

Most deprived



Most deprived

### Redc