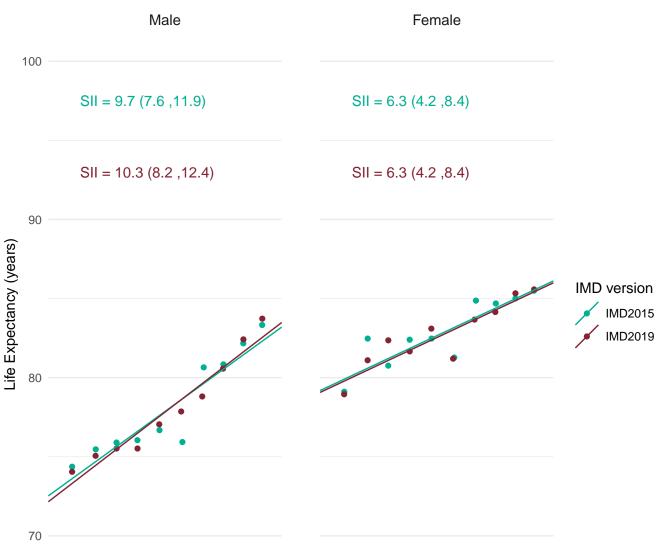

Public Health England's approach for production of the Public Health Outcomes Framework (PHOF) overarching indicators of inequality in life expectancy is to define deprivation deciles using the version of IMD which most closely aligns with the time period of the data. Therefore, IMD2019 has been used to define deprivation deciles for the production of the slope index of inequality (SII) indicators for 2016-18.

In order to assess the impact of using IMD2019 rather than IMD2015 for the latest data, figures for the SII in life expectancy at birth for 2016-18 were calculated using both IMD2019 and IMD2015.

This document provides a set of charts for England, each English region and each upper and lower tier local authority. These visualise the life expectancy for each deprivation decile and the SII, using both versions of IMD and enable comparison of the results.