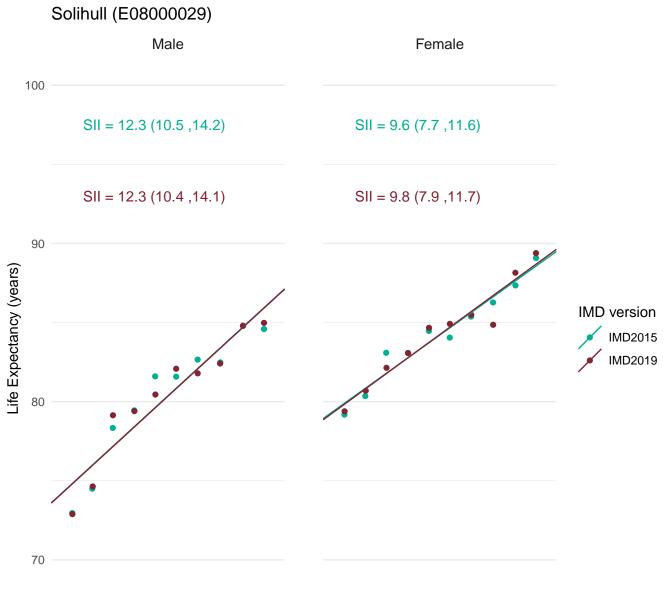

Public Health England's approach for production of the Public Health Outcomes Framework (PHOF) overarching indicators of inequality in life expectancy is to define deprivation deciles using the version of IMD which most closely aligns with the time period of the data. Therefore, IMD2019 has been used to define deprivation deciles for the production of the slope index of inequality (SII) indicators for 2016-18.

In order to assess the impact of using IMD2019 rather than IMD2015 for the latest data, figures for the SII in life expectancy at birth for 2016-18 were calculated using both IMD2019 and IMD2015.

This document provides a set of charts for England, each English region and each upper and lower tier local authority. These visualise the life expectancy for each deprivation decile and the SII, using both versions of IMD and enable comparison of the results.