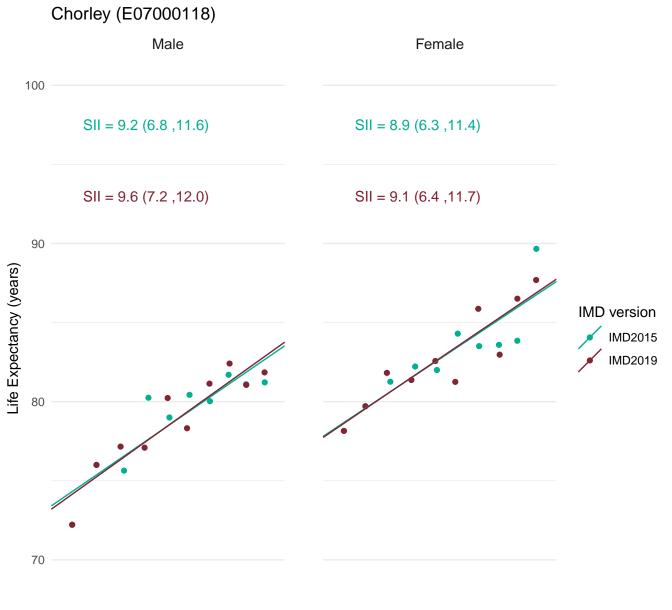

ved

# Brentwood (E07000068) Female 100 SII = 9.5 (7.1, 11.8) SII = 7.6 (5.3, 9.8) SII = 9.4 (6.9, 11.8) SII = 7.5 (5.2, 9.8)



Most deprived

Most deprived





Most deprived



Most deprived



70

Most deprived

Most deprived



Most deprived



Most deprived



Most deprived



Most deprived



Most deprived



Most deprived



Most deprived



Most deprived



Most deprived



Most deprived



Most deprived



Most deprived



Most deprived



Most deprived



Most deprived

# Central Bedfordshire (E06000056)



Most deprived Most deprived



Most deprived





70

Most deprived

Most deprived



Most deprived



Most deprived



Least deprived

Most deprived

## Cheshire West and Chester (E06000050)



Most deprived

Most deprived



Most deprived



Most deprived



Most deprived



Most deprived



Most deprived



Most deprived



Most deprived



Most deprived



Most deprived





80

Most deprived

Most deprived

Least deprived IMD2019



Most deprived



Most deprived



Most deprived



Most deprived



Most deprived



Most deprived



Most deprived



Most deprived



Most deprived



Most deprived



Most deprived



Most deprived



Least deprived

Most deprived



Most deprived



Most deprived



Most deprived



Most deprived



Most deprived



Most deprived

## East Cambridgeshire (E07000009)



Most deprived

Most deprived





Most deprived





70

Most deprived

Most deprived





70

Most deprived

Least deprived

Most deprived



Most deprived

## East Northamptonshire (E07000152)



Most deprived Most deprived





Most deprived



Most depriv