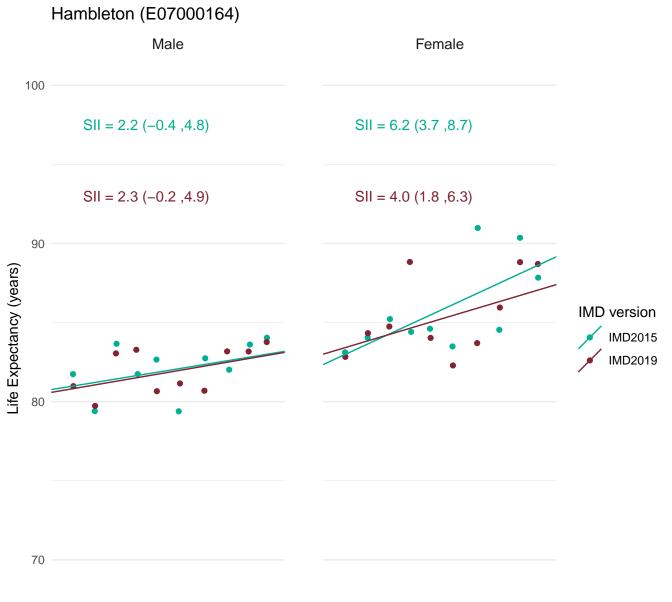

Public Health England's approach for production of the Public Health Outcomes Framework (PHOF) overarching indicators of inequality in life expectancy is to define deprivation deciles using the version of IMD which most closely aligns with the time period of the data. Therefore, IMD2019 has been used to define deprivation deciles for the production of the slope index of inequality (SII) indicators for 2016-18.

In order to assess the impact of using IMD2019 rather than IMD2015 for the latest data, figures for the SII in life expectancy at birth for 2016-18 were calculated using both IMD2019 and IMD2015.

This document provides a set of charts for England, each English region and each upper and lower tier local authority. These visualise the life expectancy for each deprivation decile and the SII, using both versions of IMD and enable comparison of the results.