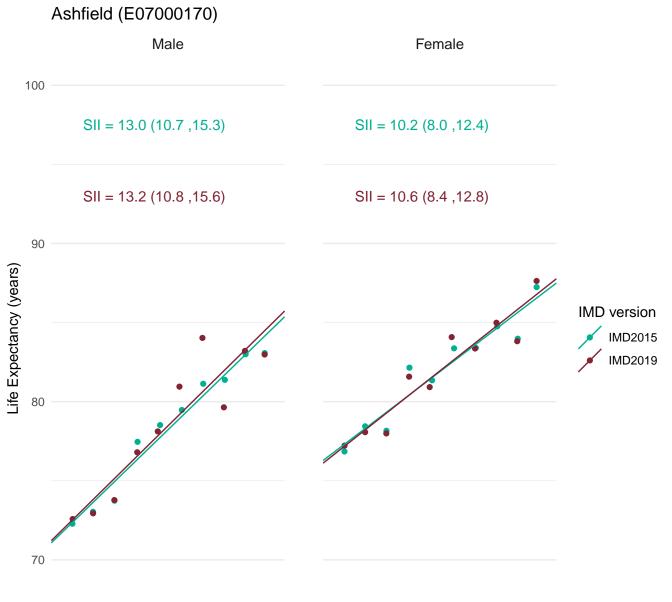

Public Health England's approach for production of the Public Health Outcomes Framework (PHOF) overarching indicators of inequality in life expectancy is to define deprivation deciles using the version of IMD which most closely aligns with the time period of the data. Therefore, IMD2019 has been used to define deprivation deciles for the production of the slope index of inequality (SII) indicators for 2016-18.

In order to assess the impact of using IMD2019 rather than IMD2015 for the latest data, figures for the SII in life expectancy at birth for 2016-18 were calculated using both IMD2019 and IMD2015.

This document provides a set of charts for England, each English region and each upper and lower tier local authority. These visualise the life expectancy for each deprivation decile and the SII, using both versions of IMD and enable comparison of the results.