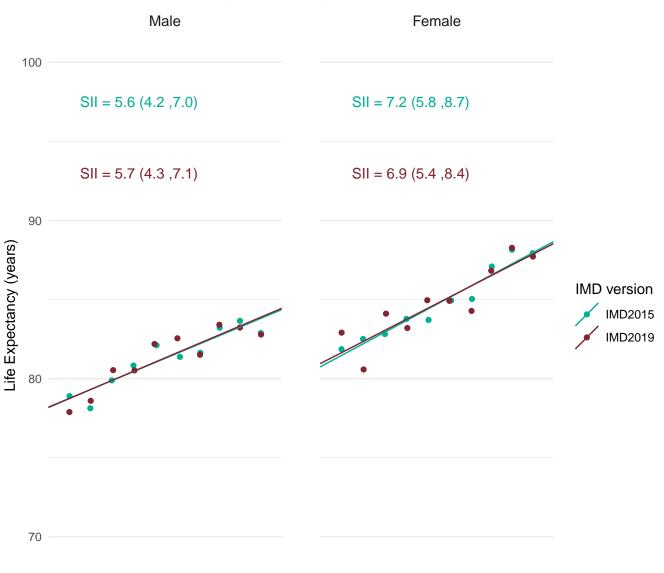

Public Health England's approach for production of the Public Health Outcomes Framework (PHOF) overarching indicators of inequality in life expectancy is to define deprivation deciles using the version of IMD which most closely aligns with the time period of the data. Therefore, IMD2019 has been used to define deprivation deciles for the production of the slope index of inequality (SII) indicators for 2016-18.

In order to assess the impact of using IMD2019 rather than IMD2015 for the latest data, figures for the SII in life expectancy at birth for 2016-18 were calculated using both IMD2019 and IMD2015.

This document provides a set of charts for England, each English region and each upper and lower tier local authority. These visualise the life expectancy for each deprivation decile and the SII, using both versions of IMD and enable comparison of the results.