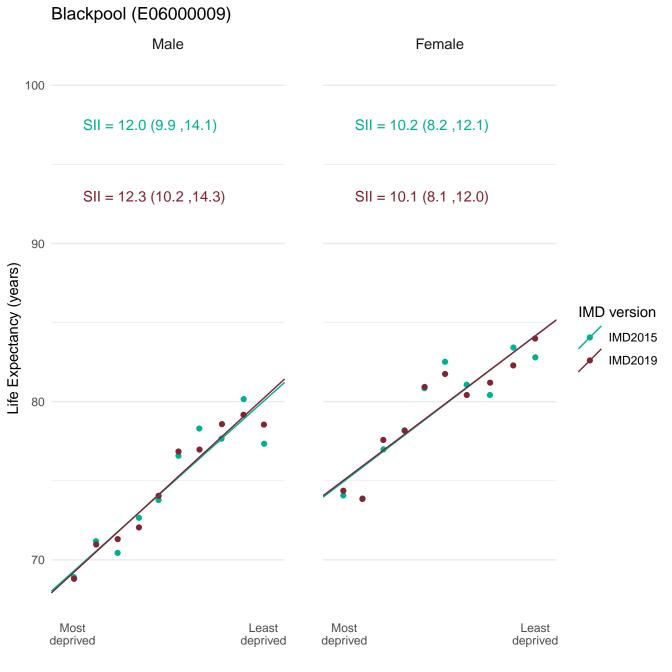

Public Health England's approach for production of the Public Health Outcomes Framework (PHOF) overarching indicators of inequality in life expectancy is to define deprivation deciles using the version of IMD which most closely aligns with the time period of the data. Therefore, IMD2019 has been used to define deprivation deciles for the production of the slope index of inequality (SII) indicators for 2016-18.

In order to assess the impact of using IMD2019 rather than IMD2015 for the latest data, figures for the SII in life expectancy at birth for 2016-18 were calculated using both IMD2019 and IMD2015.

This document provides a set of charts for England, each English region and each upper and lower tier local authority. These visualise the life expectancy for each deprivation decile and the SII, using both versions of IMD and enable comparison of the results.