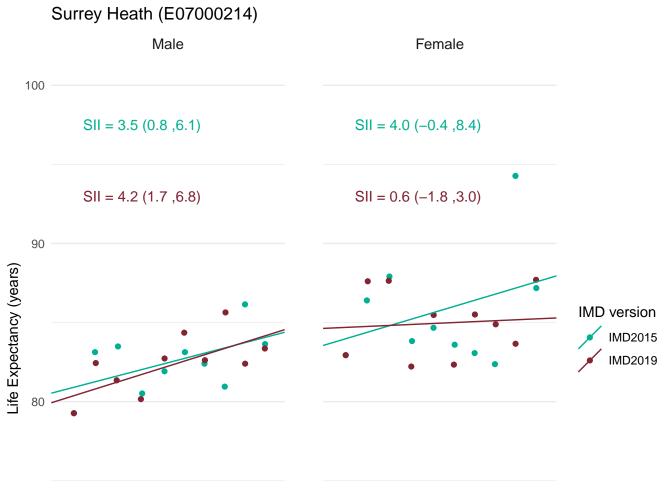

Most deprived



70 -

Most deprived

Most deprived



70

Most deprived

Most deprived





Most deprived



70 -

Most deprived

Most deprived

### South Northamptonshire (E07000155)



Most deprived

Most deprived

South Oxfordshire (E07000179)



Most deprived



Life Expectancy (years)



70

Most deprived

Most deprived





70

Most deprived

Most deprived





Most deprived



Most deprived



Least deprived

Most deprived



Most deprived



Most deprived



Most deprived



Most deprived



Least deprived

Most deprived



Most deprived



Most deprived

### Staffordshire Moorlands (E07000198)



Most deprived Most deprived



Most deprived



Most deprived



Most deprived



Most deprived





Most deprived



Most deprived



Most deprived



Most deprived



Most deprived



70

Most deprived

Most deprived



Most deprived



Most deprived



Most deprived



Most deprived



Most deprived



Most deprived



Most deprived



Most deprived



Most deprived



Most deprived



Most deprived



Most deprived



Most deprived



Most deprived

## Tonbridge and Malling (E07000115)



Most deprived Most deprived



Most deprived



Most deprived





Most deprived



Most deprived



Most deprived





80 🗧

70

Most deprived





Most deprived



Most deprived



Most deprived



Most deprived



Most deprived



Most deprived



70

Most deprived

Most deprived



Most deprived



Most deprived



Most deprived



Most deprived





Most deprived



70 —

Most deprived Most deprived





80

70

Most deprived

Least deprived IMD version

IMD2015 IMD2019



Mos