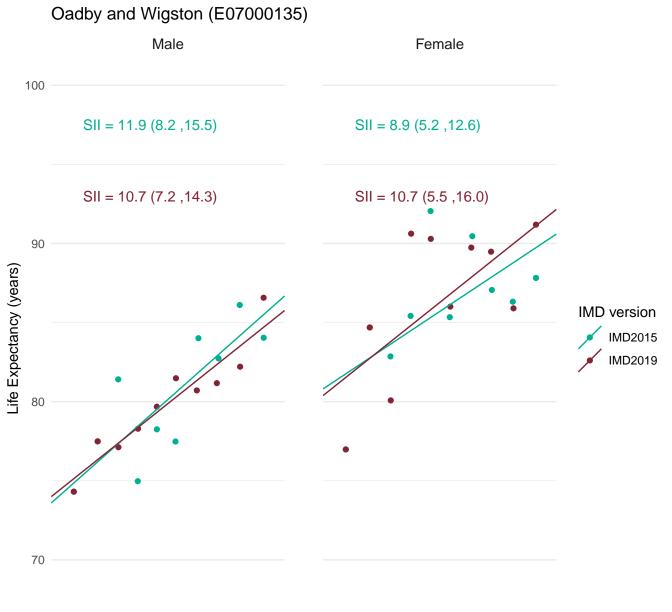

Public Health England's approach for production of the Public Health Outcomes Framework (PHOF) overarching indicators of inequality in life expectancy is to define deprivation deciles using the version of IMD which most closely aligns with the time period of the data. Therefore, IMD2019 has been used to define deprivation deciles for the production of the slope index of inequality (SII) indicators for 2016-18.

In order to assess the impact of using IMD2019 rather than IMD2015 for the latest data, figures for the SII in life expectancy at birth for 2016-18 were calculated using both IMD2019 and IMD2015.

This document provides a set of charts for England, each English region and each upper and lower tier local authority. These visualise the life expectancy for each deprivation decile and the SII, using both versions of IMD and enable comparison of the results.