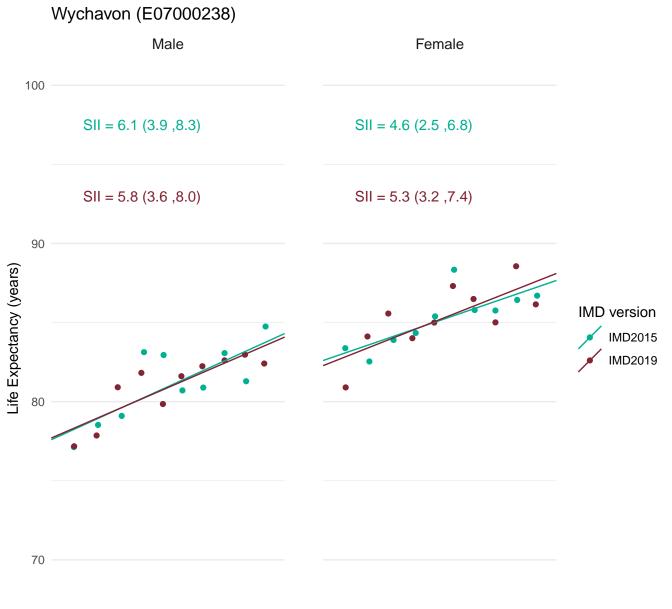

Most deprived



Most deprived





80 🗧

70

Most deprived





Most deprived



Most deprived



Most deprived



Most deprived



Most deprived



Most deprived



70

Most deprived

Most deprived



Most deprived



Most deprived



Most deprived



Most deprived





Most deprived



70 —

Most deprived Most deprived





80

70

Most deprived

Least deprived IMD version

IMD2015 IMD2019



Most deprived



Least deprived

Most deprived



Most deprived





70

Most deprived

Most deprived





Most deprived



Most deprived



Most deprived



Most deprived



Most deprived



Most deprived

## Windsor and Maidenhead (E06000040)



Most deprived

Most deprived



Most deprived



Most deprived



Most deprived



Most deprived



Most deprived



Most deprived



Most deprived



Most deprived



Most deprived



deprived

Least deprived

Most deprived



Most deprived



Most deprived