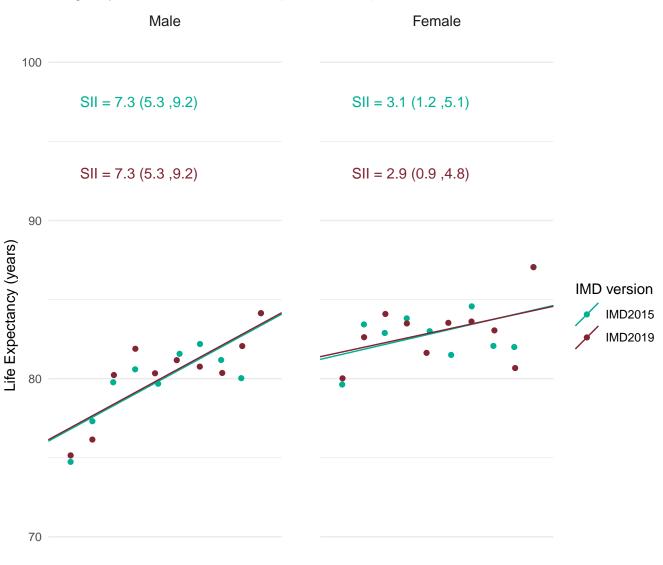

Public Health England's approach for production of the Public Health Outcomes Framework (PHOF) overarching indicators of inequality in life expectancy is to define deprivation deciles using the version of IMD which most closely aligns with the time period of the data. Therefore, IMD2019 has been used to define deprivation deciles for the production of the slope index of inequality (SII) indicators for 2016-18.

In order to assess the impact of using IMD2019 rather than IMD2015 for the latest data, figures for the SII in life expectancy at birth for 2016-18 were calculated using both IMD2019 and IMD2015.

This document provides a set of charts for England, each English region and each upper and lower tier local authority. These visualise the life expectancy for each deprivation decile and the SII, using both versions of IMD and enable comparison of the results.