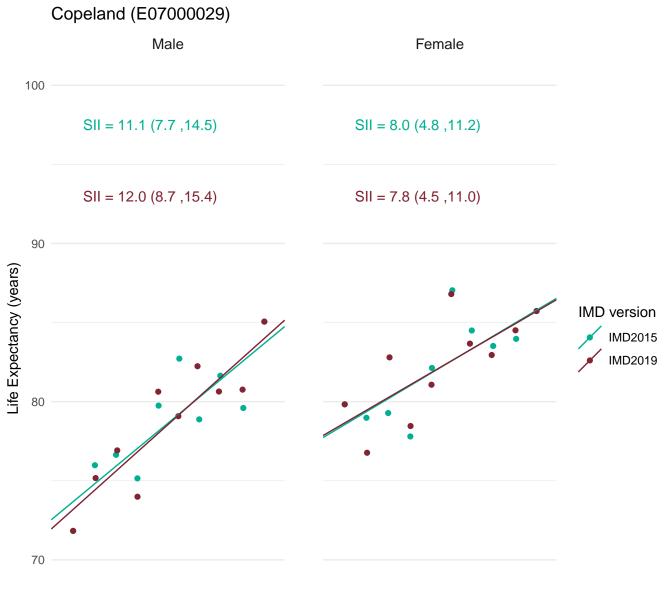

7.1, 11.8) SII = 7.6 (5.3, 9.8) SII = 9.4 (6.9, 11.8) SII = 7.5 (5.2, 9.8)



Most deprived

Most deprived





Most deprived



Most deprived



70

Most deprived

Most deprived



Most deprived



Most deprived



Most deprived



Most deprived



Most deprived



Most deprived



Most deprived



Most deprived



Most deprived



Most deprived



Most deprived



Most deprived



Most deprived



Most deprived



Most deprived

# Central Bedfordshire (E06000056)



Most deprived Most deprived



Most deprived





70

Most deprived

Most deprived



Most deprived



Most deprived



Least deprived

Most deprived

## Cheshire West and Chester (E06000050)



Most deprived

Most deprived



Most deprived



Most deprived



Most deprived



Most deprived



Most deprived



Most deprived



Most deprived



Most deprived



Most deprived





80

Most deprived

Most deprived

Least deprived IMD2019



Most deprived



Most deprived



Most deprived



Most deprived



Most deprived



Most deprived



Most deprived



Most deprived



Most deprived



Most deprived



Most deprived



Most deprived



Least deprived

Most deprived



Most deprived



Most deprived



Most deprived



Most deprived



Most deprived



Most deprived

## East Cambridgeshire (E07000009)



Most deprived

Most deprived





Most deprived





70

Most deprived

Most deprived





70

Most deprived

Least deprived

Most deprived



Most deprived

## East Northamptonshire (E07000152)



Most deprived Most deprived





Most deprived



Most deprived



Most deprived



Most deprived



Most depriv