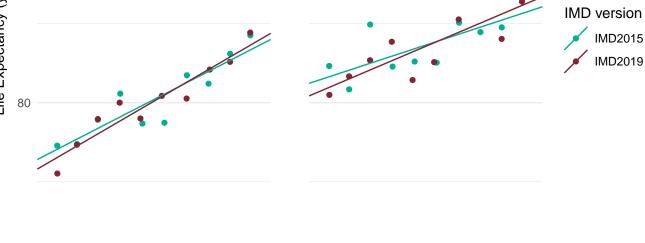

Most deprived



Most deprived

## Somerset West and Taunton (E07000246)



Most deprived

Most deprived



70

Most deprived

Most deprived

### South Cambridgeshire (E07000012)



Most deprived

Most deprived



SII = 7.0 (4.0 ,10.0) SII = 7.6 (5.0 ,10.2)



Most deprived

Most deprived

#### South Gloucestershire (E06000025)



Most deprived

Most deprived

# South Hams (E07000044) Male Female 100 SII = 4.0 (1.0, 6.9) SII = 2.3 (-0.3, 4.9) SII = 3.2 (0.4, 6.1)SII = 1.6 (-0.8, 4.1)



Most deprived

Most deprived



70 -

Most deprived

Most deprived



70

Most deprived

Most deprived





Most deprived



70 -

Most deprived

Most deprived

### South Northamptonshire (E07000155)



Most deprived

Most deprived

South Oxfordshire (E07000179)



Most deprived



Life Expectancy (years)



70

Most deprived

Most deprived





70

Most deprived

Most deprived





Most deprived



Most deprived



Least deprived

Most deprived



Most deprived



Most deprived



Most deprived



Most deprived



Least deprived

Most deprived



Most deprived



Most deprived

### Staffordshire Moorlands (E07000198)



Most deprived Most deprived



Most deprived



Most deprived



Most deprived



Most deprived





Most deprived



Most deprived



Most deprived



Most deprived



Most deprived



70

Most deprived

Most deprived



Most deprived



Most deprived



Most deprived



Most deprived



Most deprived



Most deprived



Most deprived



Most deprived



Most deprived



Most deprived



Most deprived



Most deprived



Most deprived



Most deprived

## Tonbridge and Mall