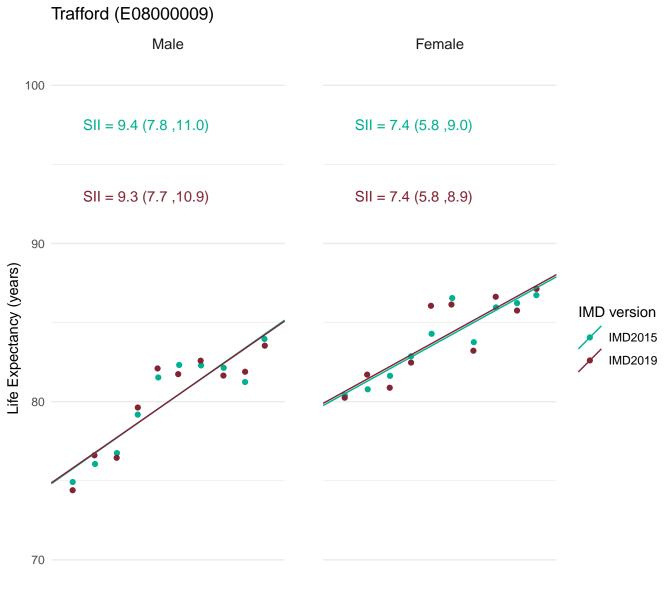

eprived



Least deprived

Most deprived



Most deprived



Most deprived



Most deprived



Most deprived



Least deprived

Most deprived



Most deprived



Most deprived

### Staffordshire Moorlands (E07000198)



Most deprived Most deprived



Most deprived



Most deprived



Most deprived



Most deprived





Most deprived



Most deprived



Most deprived



Most deprived



Most deprived



70

Most deprived

Most deprived



Most deprived



Most deprived



Most deprived



Most deprived



Most deprived



Most deprived



Most deprived



Most deprived



Most deprived



Most deprived



Most deprived



Most deprived



Most deprived



Most deprived

## Tonbridge and Malling (E07000115)



Most deprived Most deprived



Most deprived



Most deprived





Most deprived



Most deprived



Most deprived





80 🗧

70

Most deprived





Most deprived



Most deprived



Most deprived



Most deprived



Most deprived



Most deprived



70

Most deprived

Most deprived



Most deprived



Most deprived



Most deprived



Most deprived





Most deprived



70 —

Most deprived Most deprived





80

70

Most deprived

Least deprived IMD version

IMD2015 IMD2019



Most deprived



Least deprived

Most deprived



Most deprived





70

Most deprived

Most deprived





Most deprived



Most deprived



Most deprived



Most deprived



Most deprived



Most deprived

## Windsor and Maidenhead (E06000040)



Most deprived

Most deprived



Most deprived



Most deprived



Most deprived



Most deprived



Most deprived



Most deprived



Most deprived