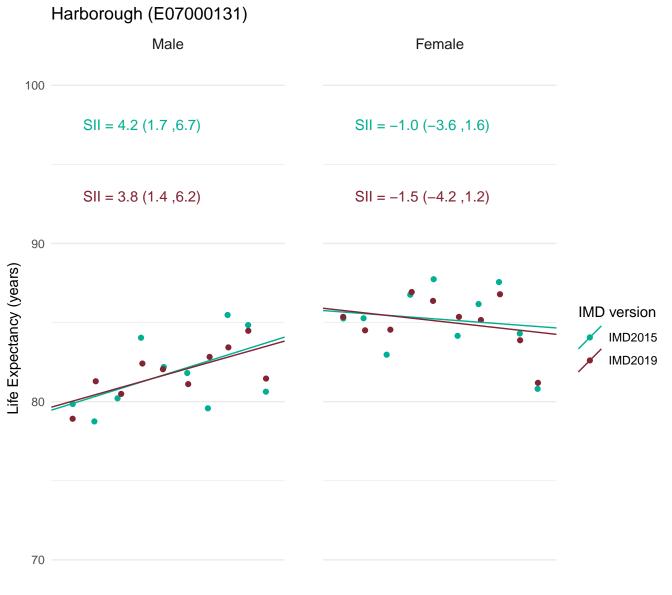

In order to assess the impact of using IMD2019 rather than IMD2015 for the latest data, figures for the SII in life expectancy at birth for 2016-18 were calculated using both IMD2019 and IMD2015.

This document provides a set of charts for England, each English region and each upper and lower tier local authority. These visualise the life expectancy for each deprivation decile and the SII, using both versions of IMD and enable comparison of the results.