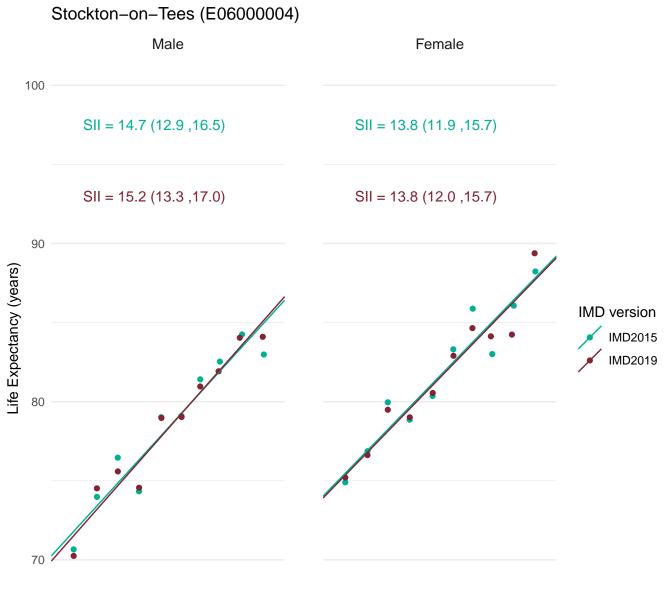

44) Male Female 100 SII = 4.0 (1.0, 6.9) SII = 2.3 (-0.3, 4.9) SII = 3.2 (0.4, 6.1)SII = 1.6 (-0.8, 4.1)



Most deprived

Most deprived



70 -

Most deprived

Most deprived



70

Most deprived

Most deprived





Most deprived



70 -

Most deprived

Most deprived

### South Northamptonshire (E07000155)



Most deprived

Most deprived

South Oxfordshire (E07000179)



Most deprived



Life Expectancy (years)



70

Most deprived

Most deprived





70

Most deprived

Most deprived





Most deprived



Most deprived



Least deprived

Most deprived



Most deprived



Most deprived



Most deprived



Most deprived



Least deprived

Most deprived



Most deprived



Most deprived

### Staffordshire Moorlands (E07000198)



Most deprived Most deprived



Most deprived



Most deprived



Most deprived



Most deprived





Most deprived



Most deprived



Most deprived



Most deprived



Most deprived



70

Most deprived

Most deprived



Most deprived



Most deprived



Most deprived



Most deprived



Most deprived



Most deprived



Most deprived



Most deprived



Most deprived



Most deprived



Most deprived



Most deprived



Most deprived



Most deprived

## Tonbridge and Malling (E07000115)



Most deprived Most deprived



Most deprived



Most deprived





Most deprived



Most deprived



Most deprived





80 🗧

70

Most deprived





Most deprived



Most deprived



Most deprived



Most deprived



Most deprived



Most deprived



70

Most deprived

Most deprived



Most deprived



Most deprived



Most deprived



Most deprived





Most dep