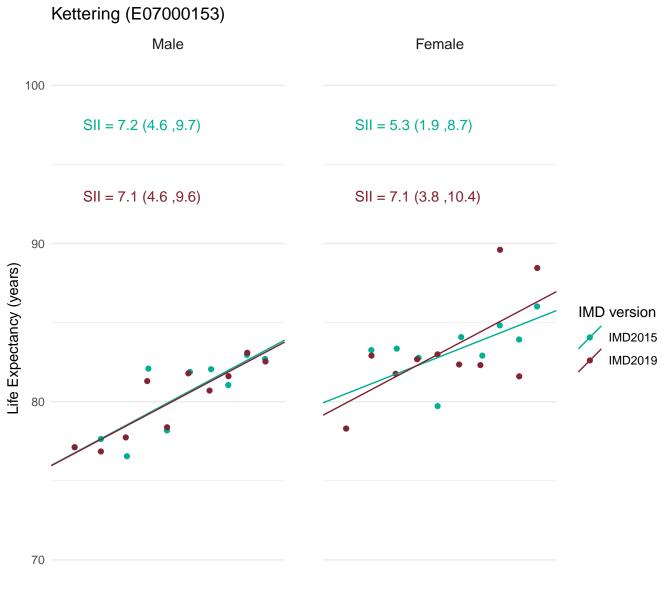

Public Health England's approach for production of the Public Health Outcomes Framework (PHOF) overarching indicators of inequality in life expectancy is to define deprivation deciles using the version of IMD which most closely aligns with the time period of the data. Therefore, IMD2019 has been used to define deprivation deciles for the production of the slope index of inequality (SII) indicators for 2016-18.

In order to assess the impact of using IMD2019 rather than IMD2015 for the latest data, figures for the SII in life expectancy at birth for 2016-18 were calculated using both IMD2019 and IMD2015.

This document provides a set of charts for England, each English region and each upper and lower tier local authority. These visualise the life expectancy for each deprivation decile and the SII, using both versions of IMD and enable comparison of the results.