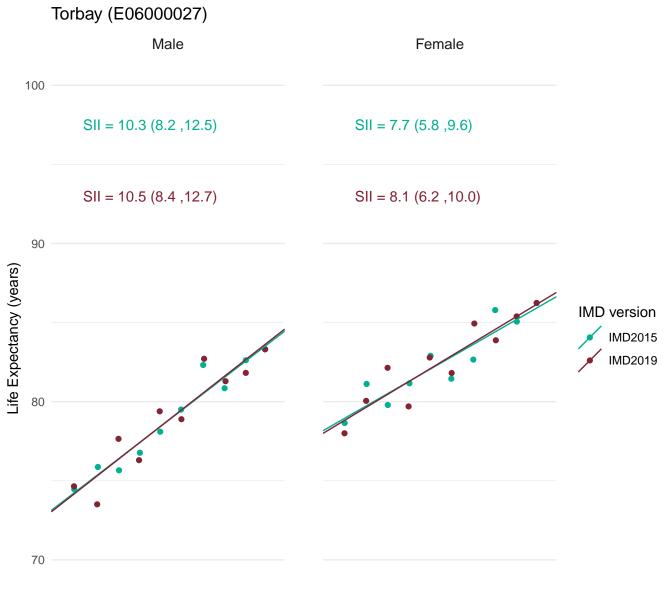

Most deprived

Most deprived

Most deprived

Most deprived

Most deprived

Most deprived

Most deprived

Most deprived

Most deprived

Most deprived

Most deprived

Most deprived