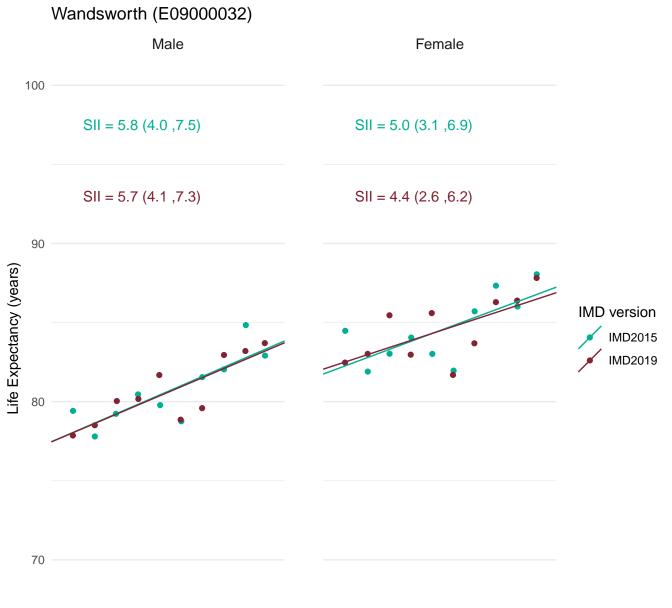

deprived



Most deprived



Most deprived

### Staffordshire Moorlands (E07000198)



Most deprived Most deprived



Most deprived



Most deprived



Most deprived



Most deprived





Most deprived



Most deprived



Most deprived



Most deprived



Most deprived



70

Most deprived

Most deprived



Most deprived



Most deprived



Most deprived



Most deprived



Most deprived



Most deprived



Most deprived



Most deprived



Most deprived



Most deprived



Most deprived



Most deprived



Most deprived



Most deprived

## Tonbridge and Malling (E07000115)



Most deprived Most deprived



Most deprived



Most deprived





Most deprived



Most deprived



Most deprived





80 🗧

70

Most deprived





Most deprived



Most deprived



Most deprived



Most deprived



Most deprived



Most deprived



70

Most deprived

Most deprived



Most deprived



Most deprived



Most deprived



Most deprived





Most deprived



70 —

Most deprived Most deprived





80

70

Most deprived

Least deprived IMD version

IMD2015 IMD2019



Most deprived



Least deprived

Most deprived



Most deprived





70

Most deprived

Most deprived





Most deprived



Most deprived



Most deprived



Most deprived



Most deprived



Most deprived

## Windsor and Maidenhead (E06000040)



Most deprived

Most deprived



Most deprived



Most deprived



Most deprived



Most deprived



Most deprived



Most deprived



Most deprived



Most deprived



Most deprived



deprived

Least deprived

Most deprived



Most deprived



Most deprived