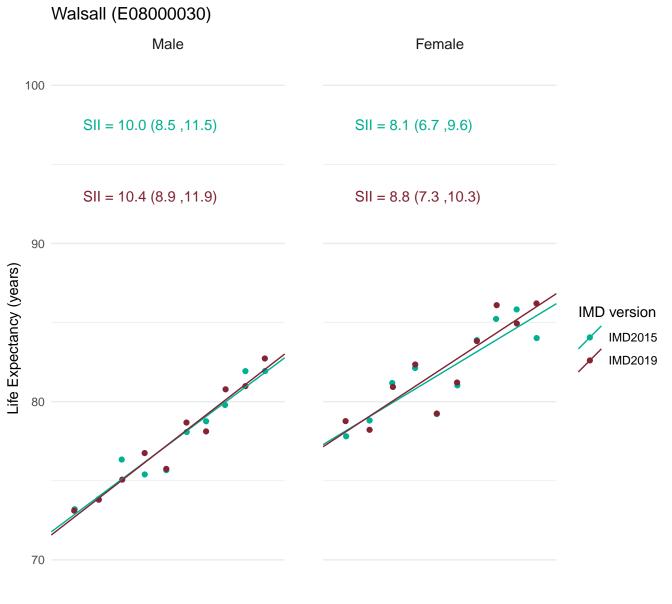

deprived



Least deprived

Most deprived



Most deprived



Most deprived

### Staffordshire Moorlands (E07000198)



Most deprived Most deprived



Most deprived



Most deprived



Most deprived



Most deprived





Most deprived



Most deprived



Most deprived



Most deprived



Most deprived



70

Most deprived

Most deprived



Most deprived



Most deprived



Most deprived



Most deprived



Most deprived



Most deprived



Most deprived



Most deprived



Most deprived



Most deprived



Most deprived



Most deprived



Most deprived



Most deprived

## Tonbridge and Malling (E07000115)



Most deprived Most deprived



Most deprived



Most deprived





Most deprived



Most deprived



Most deprived





80 🗧

70

Most deprived





Most deprived



Most deprived



Most deprived



Most deprived



Most deprived



Most deprived



70

Most deprived

Most deprived



Most deprived



Most deprived



Most deprived



Most deprived





Most deprived



70 —

Most deprived Most deprived





80

70

Most deprived

Least deprived IMD version

IMD2015 IMD2019



Most deprived



Least deprived

Most deprived



Most deprived





70

Most deprived

Most deprived





Most deprived



Most deprived



Most deprived



Most deprived



Most deprived



Most deprived

## Windsor and Maidenhead (E06000040)



Most deprived

Most deprived



Most deprived



Most deprived



Most deprived



Most deprived



Most deprived



Most deprived



Most deprived



Most deprived



Most deprived



deprived

Least deprived

Most deprived



Most deprived



Most