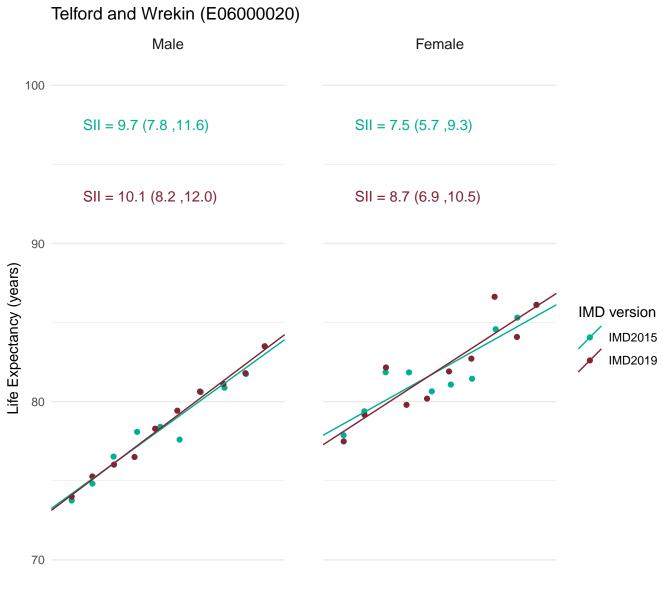

In order to assess the impact of using IMD2019 rather than IMD2015 for the latest data, figures for the SII in life expectancy at birth for 2016-18 were calculated using both IMD2019 and IMD2015.

This document provides a set of charts for England, each English region and each upper and lower tier local authority. These visualise the life expectancy for each deprivation decile and the SII, using both versions of IMD and enable comparison of the results.