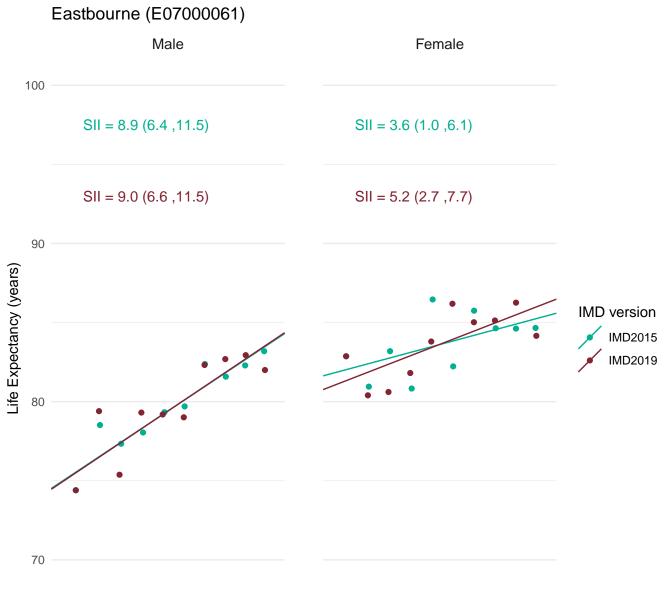

st deprived



Most deprived



Most deprived



Most deprived





80

Most deprived

Most deprived

Least deprived IMD2019



Most deprived



Most deprived



Most deprived



Most deprived



Most deprived



Most deprived



Most deprived



Most deprived



Most deprived



Most deprived



Most deprived



Most deprived



Least deprived

Most deprived



Most deprived



Most deprived



Most deprived



Most deprived



Most deprived



Most deprived

## East Cambridgeshire (E07000009)



Most deprived

Most deprived





Most deprived





70

Most deprived

Most deprived





70

Most deprived

Least deprived

Most deprived



Most deprived

## East Northamptonshire (E07000152)



Most deprived Most deprived





Most deprived



Most deprived



Most deprived



Most deprived



Most deprived



Most deprived



Most deprived



70

Most deprived

Most deprived



Most deprived



70

Most deprived

Most deprived





Most deprived



Most deprived



Most deprived



Most deprived



Most deprived



Most deprived



Most deprived



70

Most deprived

Most deprived



Most deprived



Most deprived



Most deprived



Most deprived



Most deprived



Most deprived





70

Most deprived

Most deprived



10

Most deprived

Most deprived



Most deprived



Most deprived



Most deprived



Most deprived



Most deprived

## Hammersmith and Fulham (E09000013)



Most deprived

Most deprived



Most deprived



Most deprived



Most deprived



Most deprived



Most deprived



Most deprived



Most deprived



Most deprived



Most deprived



Most deprived