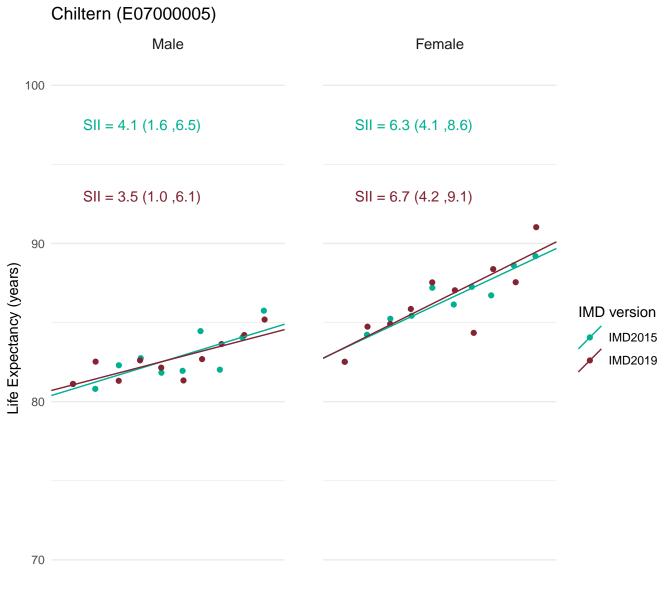

ved



Most deprived

# Brentwood (E07000068) Female 100 SII = 9.5 (7.1, 11.8) SII = 7.6 (5.3, 9.8) SII = 9.4 (6.9, 11.8) SII = 7.5 (5.2, 9.8)



Most deprived

Most deprived





Most deprived



Most deprived



70

Most deprived

Most deprived



Most deprived



Most deprived



Most deprived



Most deprived



Most deprived



Most deprived



Most deprived



Most deprived



Most deprived



Most deprived



Most deprived



Most deprived



Most deprived



Most deprived



Most deprived

# Central Bedfordshire (E06000056)



Most deprived Most deprived



Most deprived





70

Most deprived

Most deprived



Most deprived



Most deprived



Least deprived

Most deprived

## Cheshire West and Chester (E06000050)



Most deprived

Most deprived



Most deprived



Most deprived



Most deprived



Most deprived



Most deprived



Most deprived



Most deprived



Most deprived



Most deprived





80

Most deprived

Most deprived

Least deprived IMD2019



Most deprived



Most deprived



Most deprived



Most deprived



Most deprived



Most deprived



Most deprived



Most deprived



Most deprived



Most deprived



Most deprived



Most deprived



Least deprived

Most deprived



Most deprived



Most deprived



Most deprived



Most deprived



Most deprived



Most deprived

## East Cambridgeshire (E07000009)



Most deprived

Most deprived





Most deprived





70

Most deprived

Most deprived





70

Most deprived

Least deprived

Most deprived



Most deprived

## East Northamptonshire (E07000152)



Most deprived Most deprived





Most depriv