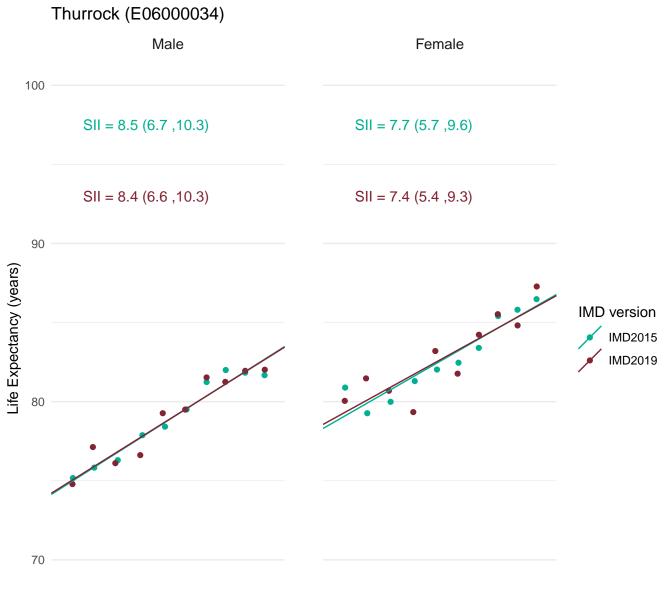

70

Most deprived

Most deprived

Most deprived

Most deprived

Most deprived

Most deprived

Most deprived