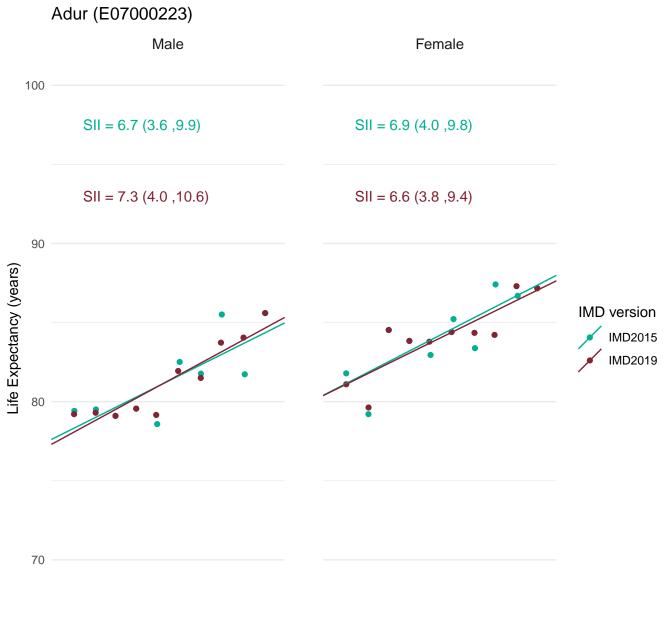

Public Health England's approach for production of the Public Health Outcomes Framework (PHOF) overarching indicators of inequality in life expectancy is to define deprivation deciles using the version of IMD which most closely aligns with the time period of the data. Therefore, IMD2019 has been used to define deprivation deciles for the production of the slope index of inequality (SII) indicators for 2016-18.

In order to assess the impact of using IMD2019 rather than IMD2015 for the latest data, figures for the SII in life expectancy at birth for 2016-18 were calculated using both IMD2019 and IMD2015.

This document provides a set of charts for England, each English region and each upper and lower tier local authority. These visualise the life expectancy for each deprivation decile and the SII, using both versions of IMD and enable comparison of the results.