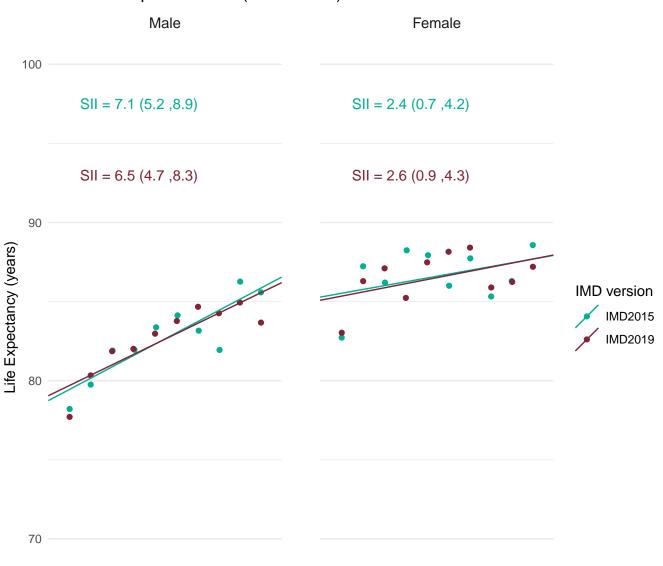

Public Health England's approach for production of the Public Health Outcomes Framework (PHOF) overarching indicators of inequality in life expectancy is to define deprivation deciles using the version of IMD which most closely aligns with the time period of the data. Therefore, IMD2019 has been used to define deprivation deciles for the production of the slope index of inequality (SII) indicators for 2016-18.

In order to assess the impact of using IMD2019 rather than IMD2015 for the latest data, figures for the SII in life expectancy at birth for 2016-18 were calculated using both IMD2019 and IMD2015.

This document provides a set of charts for England, each English region and each upper and lower tier local authority. These visualise the life expectancy for each deprivation decile and the SII, using both versions of IMD and enable comparison of the results.