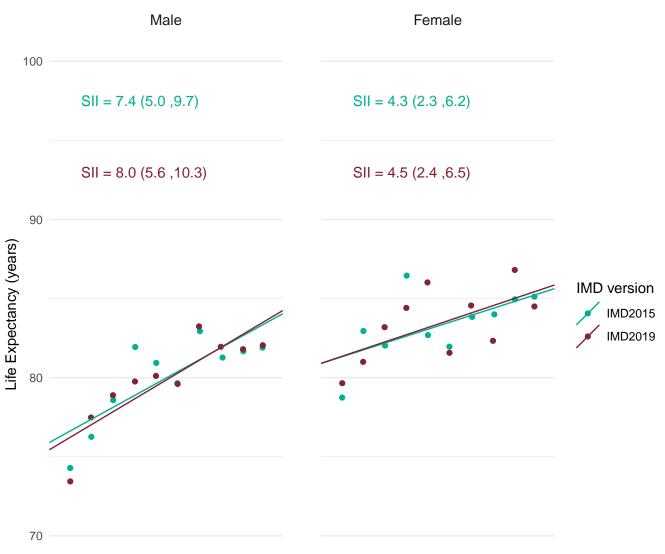

Public Health England's approach for production of the Public Health Outcomes Framework (PHOF) overarching indicators of inequality in life expectancy is to define deprivation deciles using the version of IMD which most closely aligns with the time period of the data. Therefore, IMD2019 has been used to define deprivation deciles for the production of the slope index of inequality (SII) indicators for 2016-18.

In order to assess the impact of using IMD2019 rather than IMD2015 for the latest data, figures for the SII in life expectancy at birth for 2016-18 were calculated using both IMD2019 and IMD2015.

This document provides a set of charts for England, each English region and each upper and lower tier local authority. These visualise the life expectancy for each deprivation decile and the SII, using both versions of IMD and enable comparison of the results.