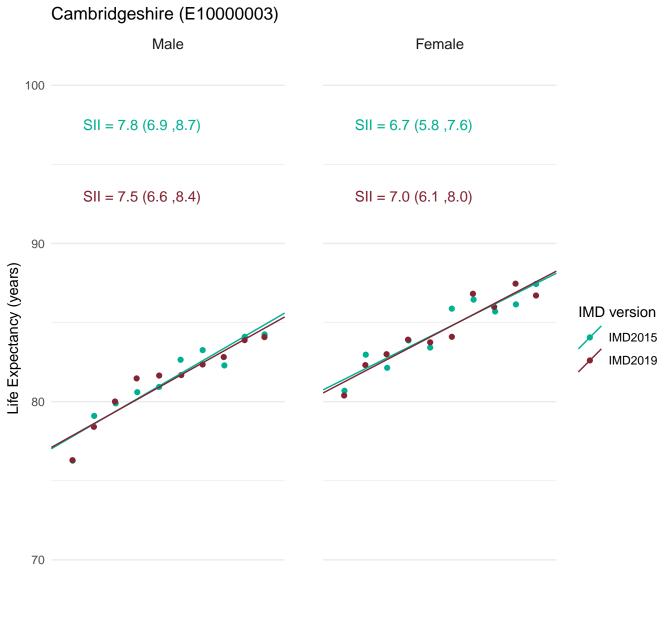

In order to assess the impact of using IMD2019 rather than IMD2015 for the latest data, figures for the SII in life expectancy at birth for 2016-18 were calculated using both IMD2019 and IMD2015.

This document provides a set of charts for England, each English region and each upper and lower tier local authority. These visualise the life expectancy for each deprivation decile and the SII, using both versions of IMD and enable comparison of the results.