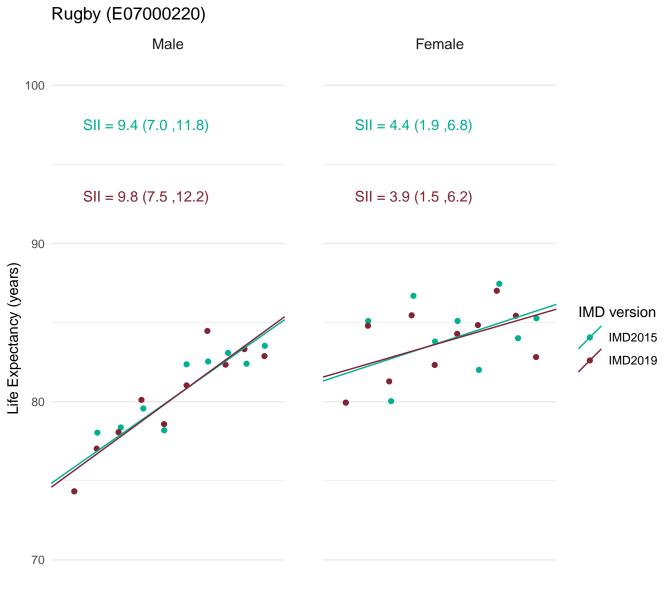

deprived



Most deprived



Most deprived



Most deprived





Most deprived



Most deprived



Most deprived



Most deprived

#### Nuneaton and Bedworth (E07000219)



Most deprived

Most deprived



Most deprived



Most deprived



Most deprived



Most deprived



Least deprived

Most deprived



Most deprived



Most deprived



Least deprived

Most deprived



Most deprived



Least deprived

Most deprived



Most deprived

### Redcar and Cleveland (E0600003)



Most deprived

Most deprived



Most deprived

## Reigate and Banstead (E07000211)



Most deprived

Most deprived



Most deprived

## Richmond upon Thames (E09000027)



Most deprived

Most deprived



70

Most deprived

Most deprived



Most deprived



Most deprived



Most deprived



Most deprived



Most deprived



Most deprived



Most deprived



Most deprived

# Rushmoor (E0700092)



Most deprived

Most deprived



Most deprived



Most deprived



Most deprived



Most deprived





Most deprived



Most deprived



Most deprived



Most deprived





70

Most deprived

Most deprived



Least deprived

Most deprived



70

Most deprived

Most deprived



Most deprived



Most deprived



Most deprived

## Somerset West and Taunton (E07000246)



Most deprived

Most deprived



70

Most deprived

Most deprived

### South Cambridgeshire (E07000012)



Most deprived

Most deprived



SII = 7.0 (4.0 ,10.0) SII = 7.6 (5.0 ,10.2)



Most deprived

Most deprived

#### South Gloucestershire (E06000025)



Most deprived

Most deprived

# South Hams (E07000044) Male Female 100 SII = 4.0 (1.0, 6.9) SII =