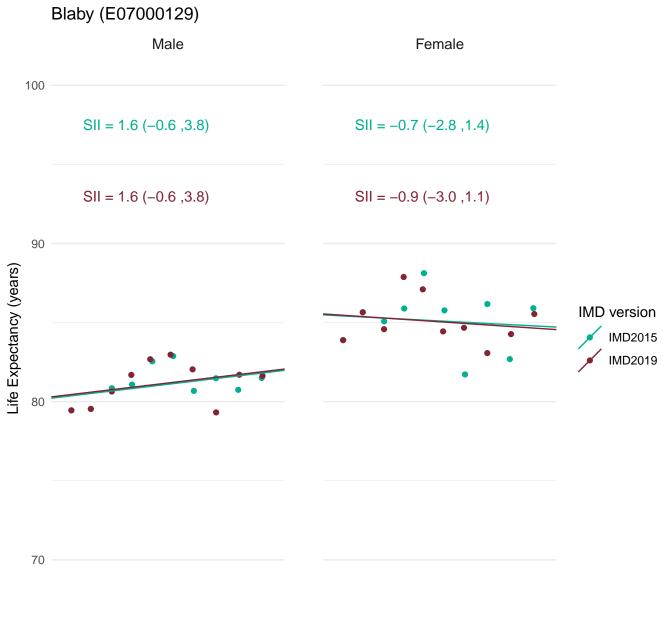

Public Health England's approach for production of the Public Health Outcomes Framework (PHOF) overarching indicators of inequality in life expectancy is to define deprivation deciles using the version of IMD which most closely aligns with the time period of the data. Therefore, IMD2019 has been used to define deprivation deciles for the production of the slope index of inequality (SII) indicators for 2016-18.

In order to assess the impact of using IMD2019 rather than IMD2015 for the latest data, figures for the SII in life expectancy at birth for 2016-18 were calculated using both IMD2019 and IMD2015.

This document provides a set of charts for England, each English region and each upper and lower tier local authority. These visualise the life expectancy for each deprivation decile and the SII, using both versions of IMD and enable comparison of the results.