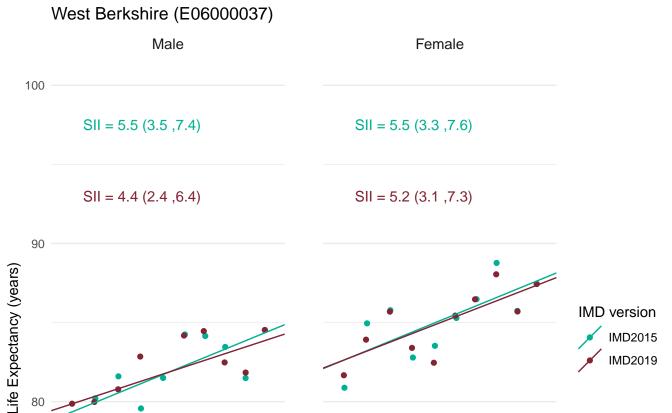

In order to assess the impact of using IMD2019 rather than IMD2015 for the latest data, figures for the SII in life expectancy at birth for 2016-18 were calculated using both IMD2019 and IMD2015.

This document provides a set of charts for England, each English region and each upper and lower tier local authority. These visualise the life expectancy for each deprivation decile and the SII, using both versions of IMD and enable comparison of the results.