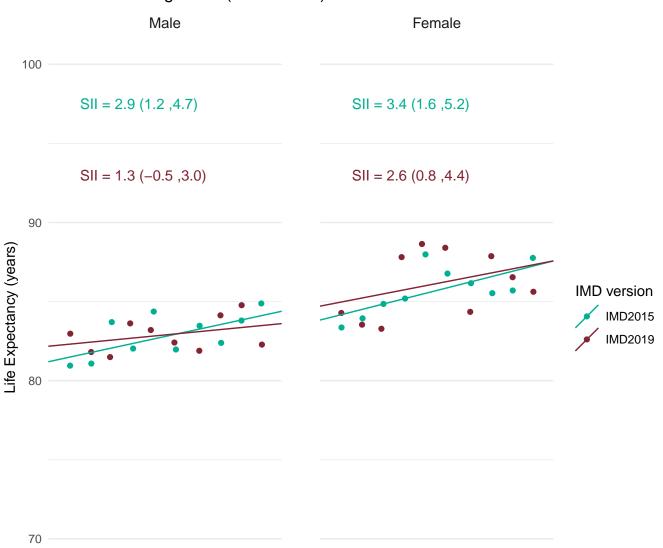

Public Health England's approach for production of the Public Health Outcomes Framework (PHOF) overarching indicators of inequality in life expectancy is to define deprivation deciles using the version of IMD which most closely aligns with the time period of the data. Therefore, IMD2019 has been used to define deprivation deciles for the production of the slope index of inequality (SII) indicators for 2016-18.

In order to assess the impact of using IMD2019 rather than IMD2015 for the latest data, figures for the SII in life expectancy at birth for 2016-18 were calculated using both IMD2019 and IMD2015.

This document provides a set of charts for England, each English region and each upper and lower tier local authority. These visualise the life expectancy for each deprivation decile and the SII, using both versions of IMD and enable comparison of the results.