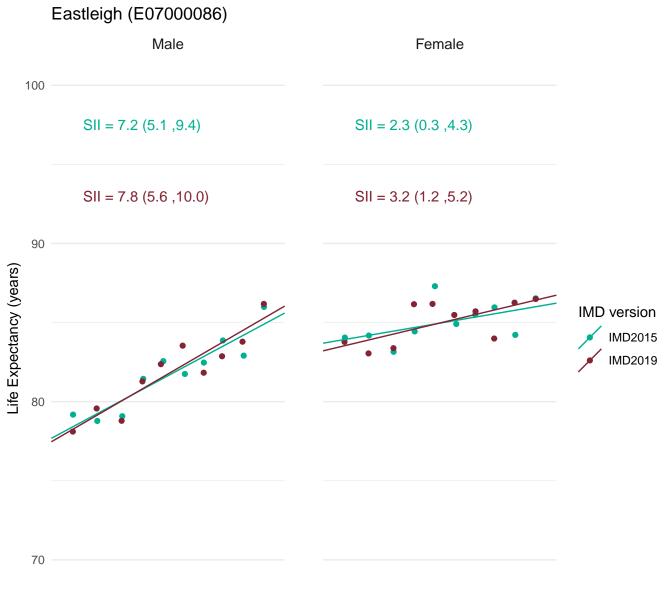

st deprived



Most deprived



Most deprived





80

Most deprived

Most deprived

Least deprived IMD2019



Most deprived



Most deprived



Most deprived



Most deprived



Most deprived



Most deprived



Most deprived



Most deprived



Most deprived



Most deprived



Most deprived



Most deprived



Least deprived

Most deprived



Most deprived



Most deprived



Most deprived



Most deprived



Most deprived



Most deprived

## East Cambridgeshire (E07000009)



Most deprived

Most deprived





Most deprived





70

Most deprived

Most deprived





70

Most deprived

Least deprived

Most deprived



Most deprived

## East Northamptonshire (E07000152)



Most deprived Most deprived





Most deprived



Most deprived



Most deprived



Most deprived



Most deprived



Most deprived



Most deprived



70

Most deprived

Most deprived



Most deprived



70

Most deprived

Most deprived





Most deprived



Most deprived



Most deprived



Most deprived



Most deprived



Most deprived



Most deprived



70

Most deprived

Most deprived



Most deprived



Most deprived



Most deprived



Most deprived



Most deprived



Most deprived





70

Most deprived

Most deprived



10

Most deprived

Most deprived



Most deprived



Most deprived



Most deprived



Most deprived



Most deprived

## Hammersmith and Fulham (E09000013)



Most deprived

Most deprived



Most deprived



Most deprived



Most deprived



Most deprived



Most deprived



Most deprived



Most deprived



Most deprived



Most deprived



Most deprived



Most deprived