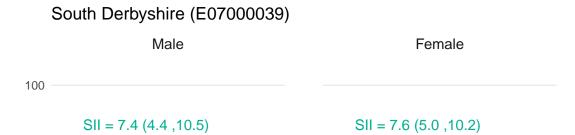

### South Cambridgeshire (E07000012)

Most deprived

Most deprived

SII = 7.0 (4.0 ,10.0) SII = 7.6 (5.0 ,10.2)

Most deprived

Most deprived