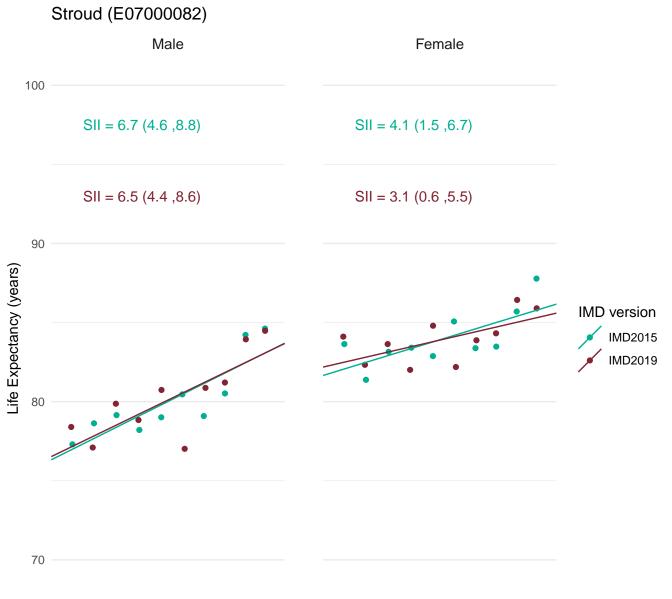

Public Health England's approach for production of the Public Health Outcomes Framework (PHOF) overarching indicators of inequality in life expectancy is to define deprivation deciles using the version of IMD which most closely aligns with the time period of the data. Therefore, IMD2019 has been used to define deprivation deciles for the production of the slope index of inequality (SII) indicators for 2016-18.

In order to assess the impact of using IMD2019 rather than IMD2015 for the latest data, figures for the SII in life expectancy at birth for 2016-18 were calculated using both IMD2019 and IMD2015.

This document provides a set of charts for England, each English region and each upper and lower tier local authority. These visualise the life expectancy for each deprivation decile and the SII, using both versions of IMD and enable comparison of the results.