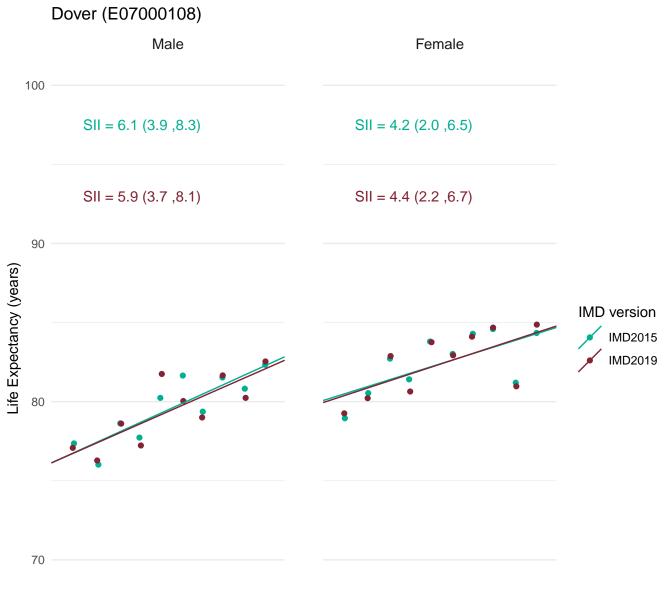

Most deprived



Most deprived

# Central Bedfordshire (E06000056)



Most deprived Most deprived



Most deprived





70

Most deprived

Most deprived



Most deprived



Most deprived



Least deprived

Most deprived

## Cheshire West and Chester (E06000050)



Most deprived

Most deprived



Most deprived



Most deprived



Most deprived



Most deprived



Most deprived



Most deprived



Most deprived



Most deprived



Most deprived





80

Most deprived

Most deprived

Least deprived IMD2019



Most deprived



Most deprived



Most deprived



Most deprived



Most deprived



Most deprived



Most deprived



Most deprived



Most deprived



Most deprived



Most deprived



Most deprived



Least deprived

Most deprived



Most deprived



Most deprived



Most deprived



Most deprived



Most deprived



Most deprived

## East Cambridgeshire (E07000009)



Most deprived

Most deprived





Most deprived





70

Most deprived

Most deprived





70

Most deprived

Least deprived

Most deprived



Most deprived

## East Northamptonshire (E07000152)



Most deprived Most deprived





Most deprived



Most deprived



Most deprived



Most deprived



Most deprived



Most deprived



Most deprived



70

Most deprived

Most deprived



Most deprived



70

Most deprived

Most deprived





Most deprived



Most deprived



Most deprived



Most deprived



Most deprived



Most deprived



Most deprived



70

Most deprived

Most deprived



Most deprived



Most deprived



Most deprived



Most deprived



Most deprived



Most deprived





70

Most de