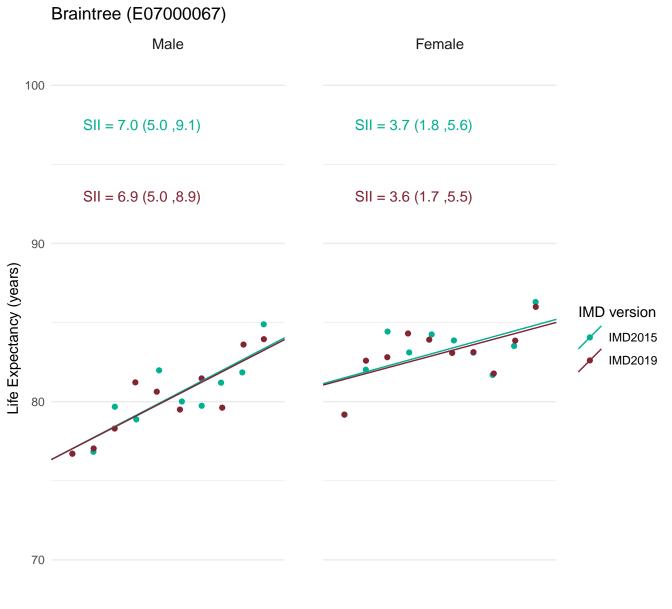

Most deprived



Most deprived



Most deprived



Most deprived



70

Most deprived Most deprived



Most deprived

### Barking and Dagenham (E0900002)



Most deprived Most deprived



Most deprived



Most deprived



Most deprived



Most deprived

#### Basingstoke and Deane (E07000084)



Most deprived

Most deprived



70

Least deprived

Most deprived

### Bath and North East Somerset (E06000022)



Most deprived

Most deprived



Most deprived



Most deprived



Most deprived



Most deprived

#### Blackburn with Darwen (E0600008)



Most deprived

Most deprived





Most deprived



Most deprived



Most deprived

## Bournemouth, Christchurch and Poole (E06000058)



Most deprived

Most deprived

# Bracknell Forest (E06000036)



Most deprived

Most deprived



Most deprived



Most deprived



Most deprived



Most deprived

# Brentwood (E07000068) Female 100 SII = 9.5 (7.1, 11.8) SII = 7.6 (5.3, 9.8) SII = 9.4 (6.9, 11.8) SII = 7.5 (5.2, 9.8)



Most deprived

Most deprived





Most deprived



Most deprived



70

Most deprived

Most deprived



Most deprived



Most deprived



Most deprived



Most deprived



Most deprived



Most deprived



Most deprived



Most deprived



Most deprived



Most deprived



Most deprived



Most deprived



Most deprived



Most deprived



Most deprived

# Central Bedfordshire (E06000056)



Most deprived Most deprived



Most deprived





70

Most deprived

Most deprived



Most deprived



Most deprived



Least deprived

Most deprived

## Cheshire West and Chester (E06000050)



Most deprived

Most deprived



Mos