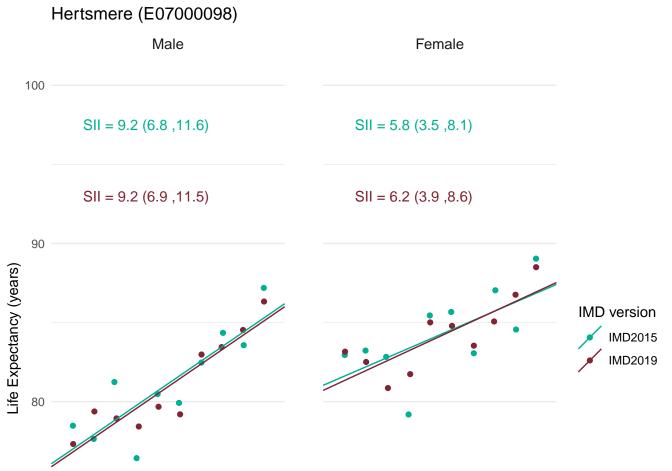

Public Health England's approach for production of the Public Health Outcomes Framework (PHOF) overarching indicators of inequality in life expectancy is to define deprivation deciles using the version of IMD which most closely aligns with the time period of the data. Therefore, IMD2019 has been used to define deprivation deciles for the production of the slope index of inequality (SII) indicators for 2016-18.

In order to assess the impact of using IMD2019 rather than IMD2015 for the latest data, figures for the SII in life expectancy at birth for 2016-18 were calculated using both IMD2019 and IMD2015.

This document provides a set of charts for England, each English region and each upper and lower tier local authority. These visualise the life expectancy for each deprivation decile and the SII, using both versions of IMD and enable comparison of the results.