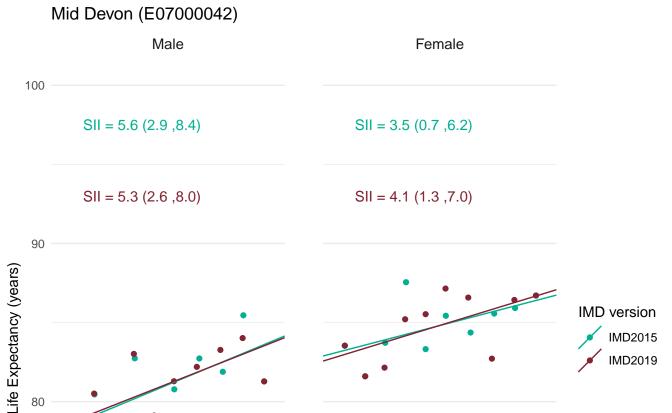

Public Health England's approach for production of the Public Health Outcomes Framework (PHOF) overarching indicators of inequality in life expectancy is to define deprivation deciles using the version of IMD which most closely aligns with the time period of the data. Therefore, IMD2019 has been used to define deprivation deciles for the production of the slope index of inequality (SII) indicators for 2016-18.

In order to assess the impact of using IMD2019 rather than IMD2015 for the latest data, figures for the SII in life expectancy at birth for 2016-18 were calculated using both IMD2019 and IMD2015.

This document provides a set of charts for England, each English region and each upper and lower tier local authority. These visualise the life expectancy for each deprivation decile and the SII, using both versions of IMD and enable comparison of the results.