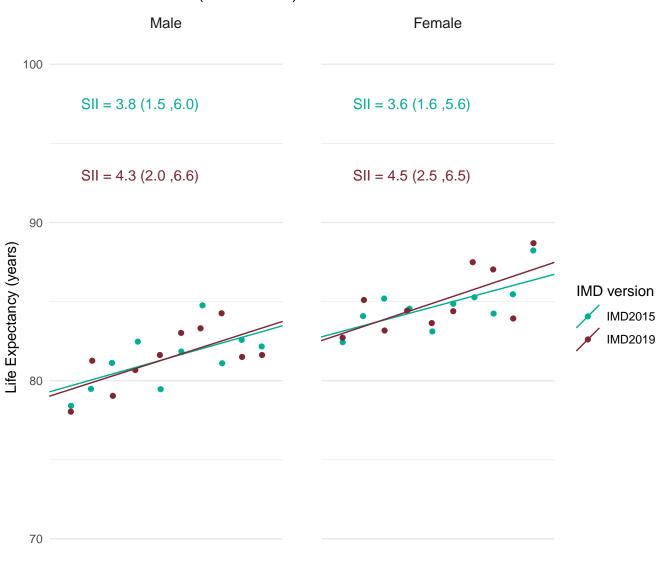

Public Health England's approach for production of the Public Health Outcomes Framework (PHOF) overarching indicators of inequality in life expectancy is to define deprivation deciles using the version of IMD which most closely aligns with the time period of the data. Therefore, IMD2019 has been used to define deprivation deciles for the production of the slope index of inequality (SII) indicators for 2016-18.

In order to assess the impact of using IMD2019 rather than IMD2015 for the latest data, figures for the SII in life expectancy at birth for 2016-18 were calculated using both IMD2019 and IMD2015.

This document provides a set of charts for England, each English region and each upper and lower tier local authority. These visualise the life expectancy for each deprivation decile and the SII, using both versions of IMD and enable comparison of the results.