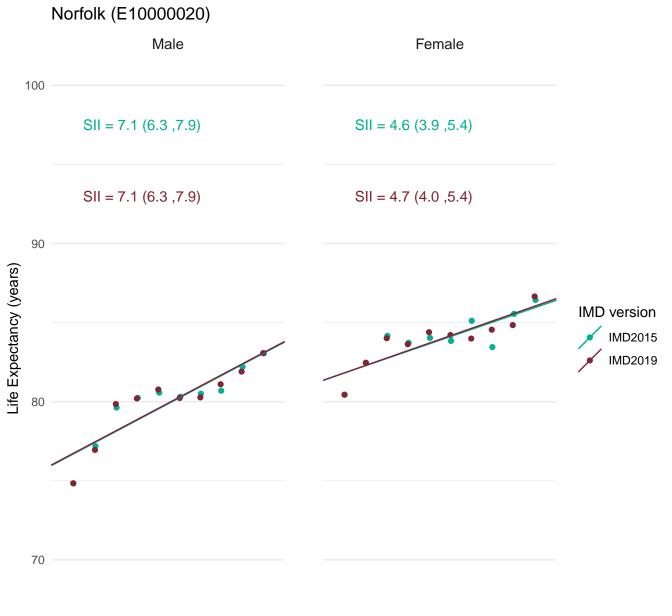

prived



Most deprived



Most deprived



Most deprived



Most deprived



Most deprived



Most deprived





Most deprived



Most deprived



Most deprived



Most deprived



Least deprived

Most deprived



Most deprived



Most deprived



Most deprived



Most deprived



Least deprived

Most deprived



Most deprived



Most deprived



Least deprived

Most deprived



Most deprived



Most deprived



Most deprived



Most deprived



70

Most deprived



70

Most deprived

Most deprived



70

Most deprived

Most deprived



deprived

Most deprived



Most deprived



70

Most deprived

Most deprived



70

Most deprived Most deprived

### Newark and Sherwood (E07000175)



Most deprived

Most deprived





Most deprived





Most deprived



70

Most deprived

Most deprived



Most deprived



Most deprived

## North East Derbyshire (E07000038)



Most deprived

Most deprived

## North East Lincolnshire (E06000012)



deprived

Most deprived

# North Hertfordshire (E07000099)



Most deprived

Most deprived



70

Most deprived

Most deprived



70

Most deprived



Most deprived



Most deprived



Most deprived



Most deprived

## North West Leicestershire (E07000134)



Most deprived Most deprived



Most deprived



Most deprived



Most deprived





Most deprived



Most deprived



Most deprived



Most deprived

#### Nuneaton and Bedworth (E07000219)



Most deprived

Most deprived



Most deprived



Most deprived



Most deprived



Most deprived



Least deprived

Most deprived



Most deprived



Most deprived



Least deprived

Most deprived



M