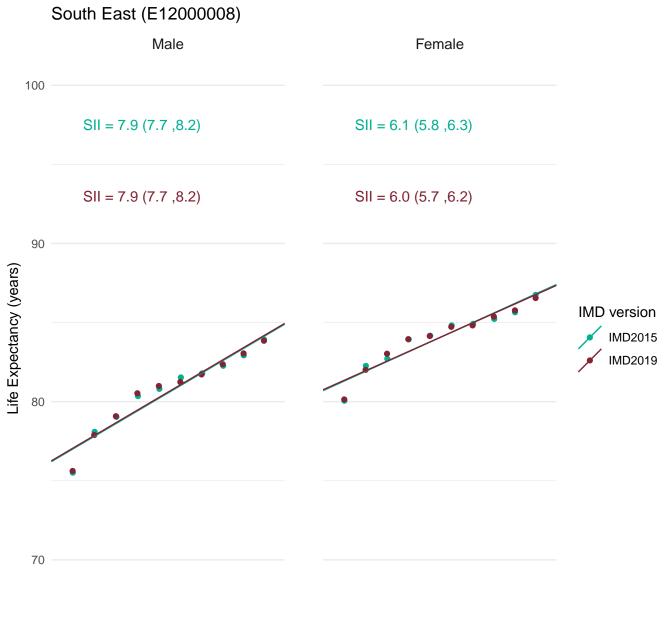

Public Health England's approach for production of the Public Health Outcomes Framework (PHOF) overarching indicators of inequality in life expectancy is to define deprivation deciles using the version of IMD which most closely aligns with the time period of the data. Therefore, IMD2019 has been used to define deprivation deciles for the production of the slope index of inequality (SII) indicators for 2016-18.

In order to assess the impact of using IMD2019 rather than IMD2015 for the latest data, figures for the SII in life expectancy at birth for 2016-18 were calculated using both IMD2019 and IMD2015.

This document provides a set of charts for England, each English region and each upper and lower tier local authority. These visualise the life expectancy for each deprivation decile and the SII, using both versions of IMD and enable comparison of the results.