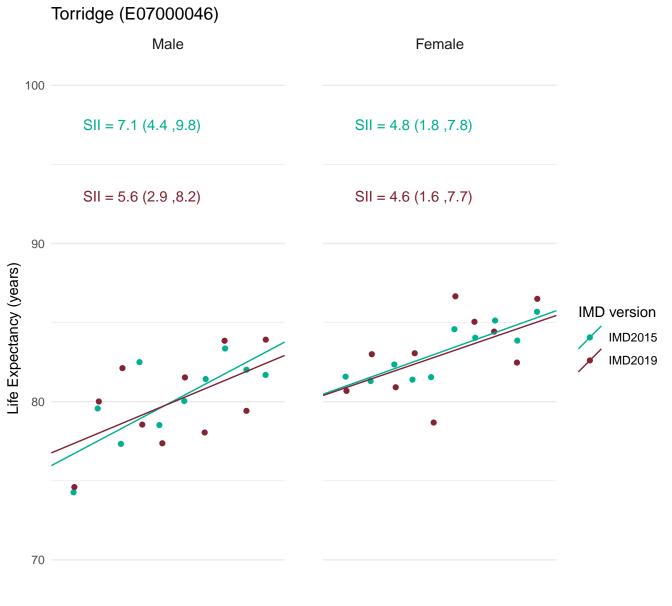

eprived





Most deprived



Most deprived



Least deprived

Most deprived



Most deprived



Most deprived



Most deprived



Most deprived



Least deprived

Most deprived



Most deprived



Most deprived

### Staffordshire Moorlands (E07000198)



Most deprived Most deprived



Most deprived



Most deprived



Most deprived



Most deprived





Most deprived



Most deprived



Most deprived



Most deprived



Most deprived



70

Most deprived

Most deprived



Most deprived



Most deprived



Most deprived



Most deprived



Most deprived



Most deprived



Most deprived



Most deprived



Most deprived



Most deprived



Most deprived



Most deprived



Most deprived



Most deprived

## Tonbridge and Malling (E07000115)



Most deprived Most deprived



Most deprived



Most deprived





Most deprived



Most deprived



Most deprived





80 🗧

70

Most deprived





Most deprived



Most deprived



Most deprived



Most deprived



Most deprived



Most deprived



70

Most deprived

Most deprived



Most deprived



Most deprived



Most deprived



Most deprived





Most deprived



70 —

Most deprived Most deprived





80

70

Most deprived

Least deprived IMD version

IMD2015 IMD2019



Most deprived



Least deprived

Most deprived



Most deprived





70

Most deprived

Most deprived





Most deprived



Most deprived



Most deprived



Most deprived



Most deprived



Most deprived

## Windsor and Maidenhead (E06000040)



Most deprived

Most deprived



Most deprived



Most deprived



Most deprived



Most deprived



Most deprived