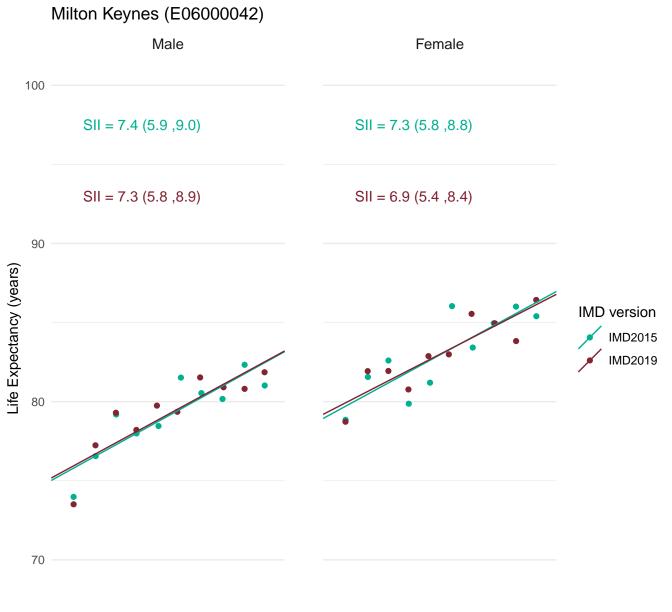

In order to assess the impact of using IMD2019 rather than IMD2015 for the latest data, figures for the SII in life expectancy at birth for 2016-18 were calculated using both IMD2019 and IMD2015.

This document provides a set of charts for England, each English region and each upper and lower tier local authority. These visualise the life expectancy for each deprivation decile and the SII, using both versions of IMD and enable comparison of the results.