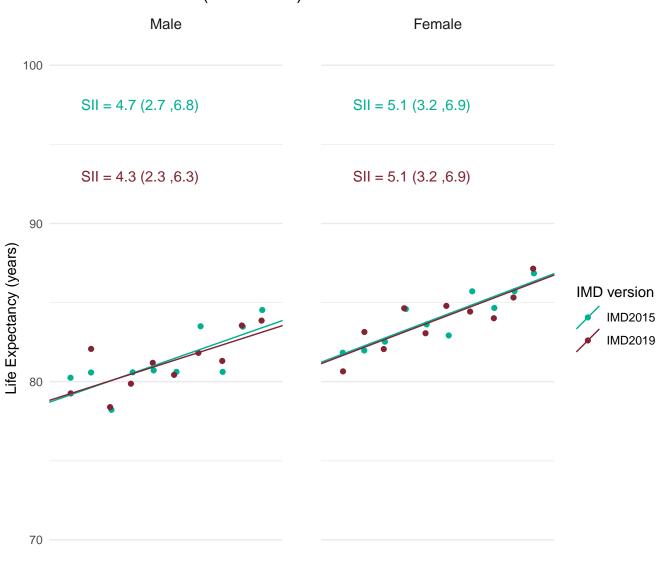

In order to assess the impact of using IMD2019 rather than IMD2015 for the latest data, figures for the SII in life expectancy at birth for 2016-18 were calculated using both IMD2019 and IMD2015.

This document provides a set of charts for England, each English region and each upper and lower tier local authority. These visualise the life expectancy for each deprivation decile and the SII, using both versions of IMD and enable comparison of the results.

# South Hams (E07000044) Male Female 100 SII = 4.0 (1.0, 6.9) SII = 2.3 (-0.3, 4.9) SII = 3.2 (0.4, 6.1)SII = 1.6 (-0.8, 4.1)

Most deprived

Most deprived

70 -

Most deprived

Most deprived

70

Most deprived