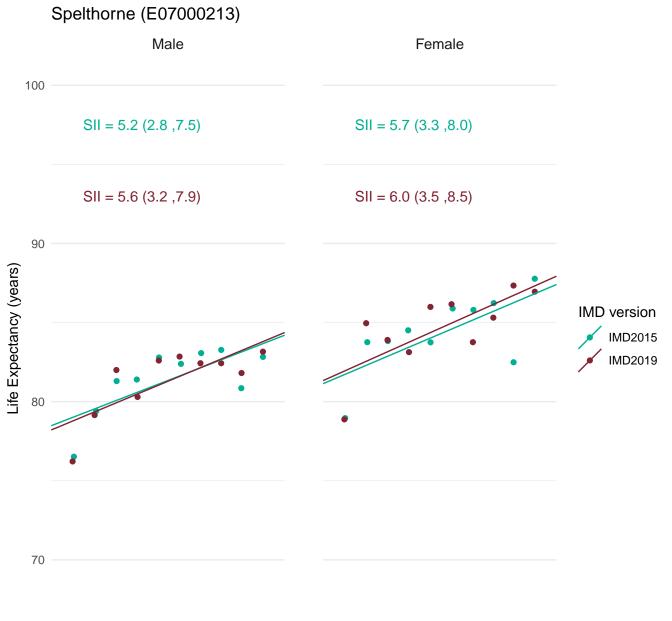

)



Most deprived

Most deprived



SII = 7.0 (4.0 ,10.0) SII = 7.6 (5.0 ,10.2)



Most deprived

Most deprived

#### South Gloucestershire (E06000025)



Most deprived

Most deprived

# South Hams (E07000044) Male Female 100 SII = 4.0 (1.0, 6.9) SII = 2.3 (-0.3, 4.9) SII = 3.2 (0.4, 6.1)SII = 1.6 (-0.8, 4.1)



Most deprived

Most deprived



70 -

Most deprived

Most deprived



70

Most deprived

Most deprived





Most deprived



70 -

Most deprived

Most deprived

### South Northamptonshire (E07000155)



Most deprived

Most deprived

South Oxfordshire (E07000179)



Most deprived



Life Expectancy (years)



70

Most deprived

Most deprived





70

Most deprived

Most deprived





Most deprived



Most deprived



Least deprived

Most deprived



Most deprived



Most deprived



Most deprived



Most deprived



Least deprived

Most deprived



Most deprived



Most deprived

### Staffordshire Moorlands (E07000198)



Most deprived Most deprived



Most deprived



Most deprived



Most deprived



Most deprived





Most deprived



Most deprived



Most deprived



Most deprived



Most deprived



70

Most deprived

Most deprived



Most deprived



Most deprived



Most deprived



Most deprived



Most deprived



Most deprived



Most deprived



Most deprived



Most deprived



Most deprived



Most deprived



Most deprived



Most deprived



Most deprived

## Tonbridge and Malling (E07000115)



Most deprived Most deprived



Most deprived



Most deprived





Most deprived



Most deprived



Most deprived





80 🗧

70

Most deprived





Most depr