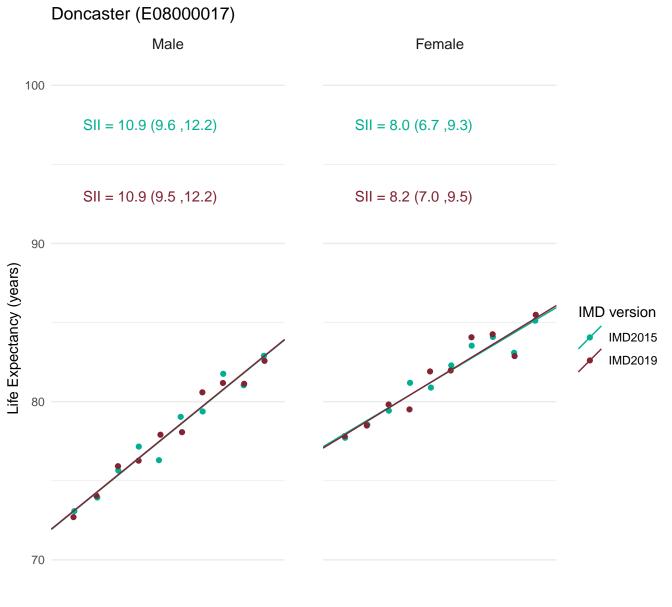

Public Health England's approach for production of the Public Health Outcomes Framework (PHOF) overarching indicators of inequality in life expectancy is to define deprivation deciles using the version of IMD which most closely aligns with the time period of the data. Therefore, IMD2019 has been used to define deprivation deciles for the production of the slope index of inequality (SII) indicators for 2016-18.

In order to assess the impact of using IMD2019 rather than IMD2015 for the latest data, figures for the SII in life expectancy at birth for 2016-18 were calculated using both IMD2019 and IMD2015.

This document provides a set of charts for England, each English region and each upper and lower tier local authority. These visualise the life expectancy for each deprivation decile and the SII, using both versions of IMD and enable comparison of the results.