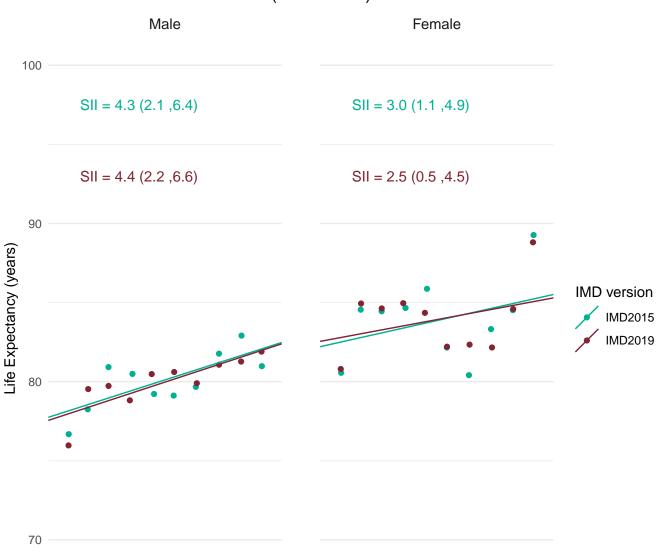

Public Health England's approach for production of the Public Health Outcomes Framework (PHOF) overarching indicators of inequality in life expectancy is to define deprivation deciles using the version of IMD which most closely aligns with the time period of the data. Therefore, IMD2019 has been used to define deprivation deciles for the production of the slope index of inequality (SII) indicators for 2016-18.

In order to assess the impact of using IMD2019 rather than IMD2015 for the latest data, figures for the SII in life expectancy at birth for 2016-18 were calculated using both IMD2019 and IMD2015.

This document provides a set of charts for England, each English region and each upper and lower tier local authority. These visualise the life expectancy for each deprivation decile and the SII, using both versions of IMD and enable comparison of the results.