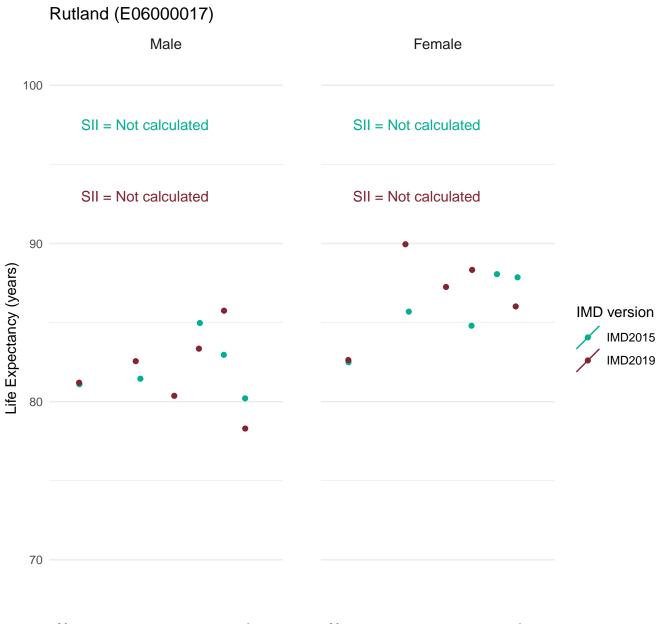

prived



Most deprived

#### Nuneaton and Bedworth (E07000219)



Most deprived

Most deprived



Most deprived



Most deprived



Most deprived



Most deprived



Least deprived

Most deprived



Most deprived



Most deprived



Least deprived

Most deprived



Most deprived



Least deprived

Most deprived



Most deprived

### Redcar and Cleveland (E0600003)



Most deprived

Most deprived



Most deprived

## Reigate and Banstead (E07000211)



Most deprived

Most deprived



Most deprived

## Richmond upon Thames (E09000027)



Most deprived

Most deprived



70

Most deprived

Most deprived



Most deprived



Most deprived



Most deprived



Most deprived



Most deprived



Most deprived



Most deprived



Most deprived

# Rushmoor (E0700092)



Most deprived

Most deprived



Most deprived



Most deprived



Most deprived



Most deprived





Most deprived



Most deprived



Most deprived



Most deprived





70

Most deprived

Most deprived



Least deprived

Most deprived



70

Most deprived

Most deprived



Most deprived



Most deprived



Most deprived

## Somerset West and Taunton (E07000246)



Most deprived

Most deprived



70

Most deprived

Most deprived

### South Cambridgeshire (E07000012)



Most deprived

Most deprived



SII = 7.0 (4.0 ,10.0) SII = 7.6 (5.0 ,10.2)



Most deprived

Most deprived

#### South Gloucestershire (E06000025)



Most deprived

Most deprived

# South Hams (E07000044) Male Female 100 SII = 4.0 (1.0, 6.9) SII = 2.3 (-0.3, 4.9) SII = 3.2 (0.4, 6.1)SII = 1.6 (-0.8, 4.1)



Most deprived

Most deprived



70 -

Most d