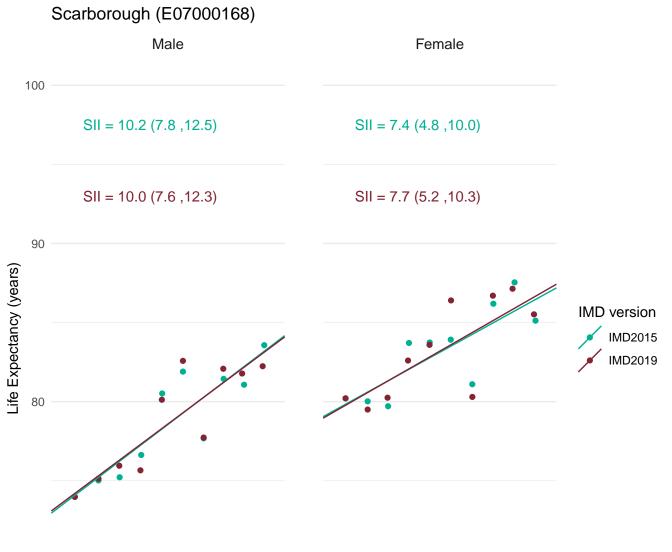

In order to assess the impact of using IMD2019 rather than IMD2015 for the latest data, figures for the SII in life expectancy at birth for 2016-18 were calculated using both IMD2019 and IMD2015.

This document provides a set of charts for England, each English region and each upper and lower tier local authority. These visualise the life expectancy for each deprivation decile and the SII, using both versions of IMD and enable comparison of the results.

An accompanying document summarises the differences across all areas.

Most deprived

Most deprived

Most deprived