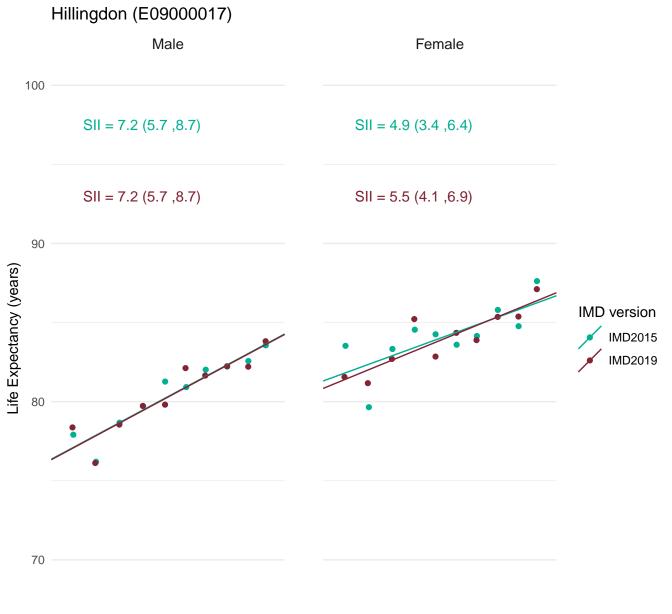

Public Health England's approach for production of the Public Health Outcomes Framework (PHOF) overarching indicators of inequality in life expectancy is to define deprivation deciles using the version of IMD which most closely aligns with the time period of the data. Therefore, IMD2019 has been used to define deprivation deciles for the production of the slope index of inequality (SII) indicators for 2016-18.

In order to assess the impact of using IMD2019 rather than IMD2015 for the latest data, figures for the SII in life expectancy at birth for 2016-18 were calculated using both IMD2019 and IMD2015.

This document provides a set of charts for England, each English region and each upper and lower tier local authority. These visualise the life expectancy for each deprivation decile and the SII, using both versions of IMD and enable comparison of the results.