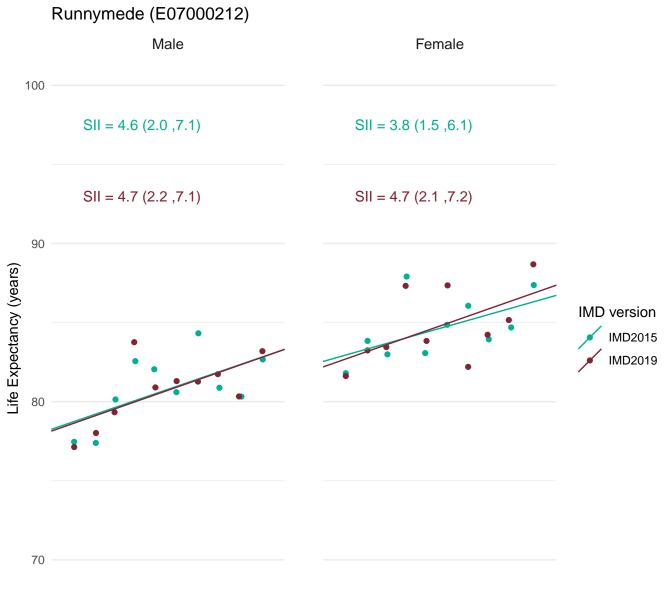

deprived



Most deprived



Most deprived





Most deprived



Most deprived



Most deprived



Most deprived

#### Nuneaton and Bedworth (E07000219)



Most deprived

Most deprived



Most deprived



Most deprived



Most deprived



Most deprived



Least deprived

Most deprived



Most deprived



Most deprived



Least deprived

Most deprived



Most deprived



Least deprived

Most deprived



Most deprived

### Redcar and Cleveland (E0600003)



Most deprived

Most deprived



Most deprived

## Reigate and Banstead (E07000211)



Most deprived

Most deprived



Most deprived

## Richmond upon Thames (E09000027)



Most deprived

Most deprived



70

Most deprived

Most deprived



Most deprived



Most deprived



Most deprived



Most deprived



Most deprived



Most deprived



Most deprived



Most deprived

# Rushmoor (E0700092)



Most deprived

Most deprived



Most deprived



Most deprived



Most deprived



Most deprived





Most deprived



Most deprived



Most deprived



Most deprived





70

Most deprived

Most deprived



Least deprived

Most deprived



70

Most deprived

Most deprived



Most deprived



Most deprived



Most deprived

## Somerset West and Taunton (E07000246)



Most deprived

Most deprived



70

Most deprived

Most deprived

### South Cambridgeshire (E07000012)



Most deprived

Most deprived



SII = 7.0 (4.0 ,10.0) SII = 7.6 (5.0 ,10.2)



Most deprived

Most deprived

#### South Gloucestershire (E06000025)



Most deprived

Most deprived

# South Hams (E07000044) Male Female 100 SII = 4.0 (1.0, 6.9) SII = 2.3 (-0.3, 4.9)