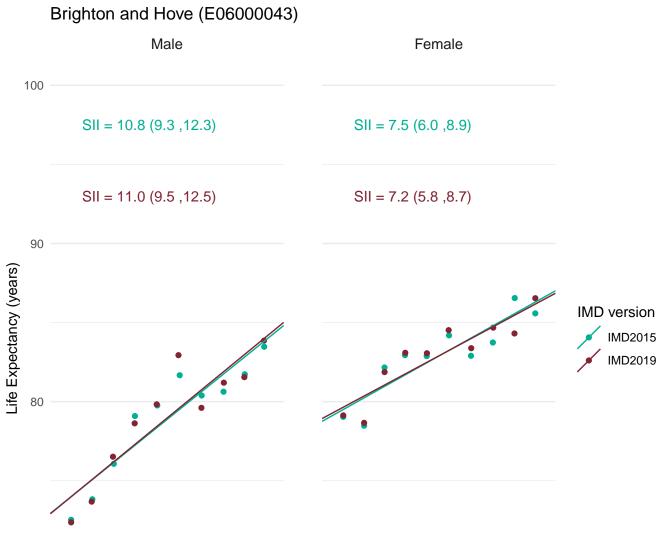

In order to assess the impact of using IMD2019 rather than IMD2015 for the latest data, figures for the SII in life expectancy at birth for 2016-18 were calculated using both IMD2019 and IMD2015.

This document provides a set of charts for England, each English region and each upper and lower tier local authority. These visualise the life expectancy for each deprivation decile and the SII, using both versions of IMD and enable comparison of the results.

An accompanying document summarises the differences across all areas.

Most deprived

Most deprived

Most deprived