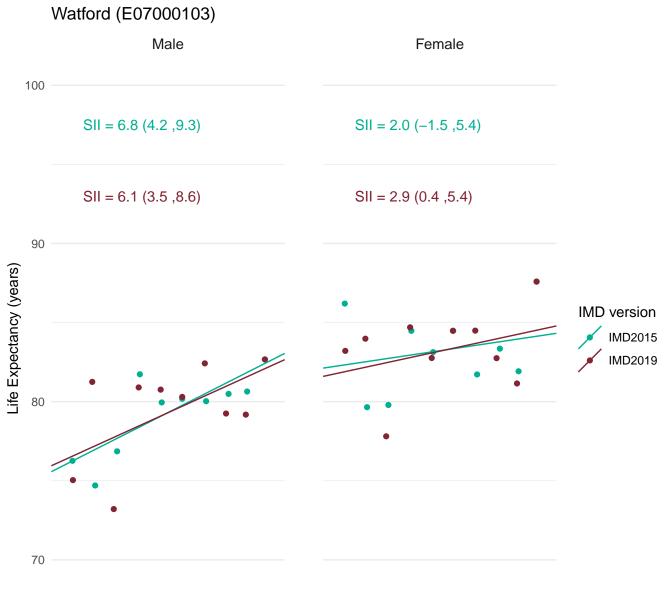

Most deprived Most deprived



Most deprived



Most deprived



Most deprived



Most deprived





Most deprived



Most deprived



Most deprived



Most deprived



Most deprived



70

Most deprived

Most deprived



Most deprived



Most deprived



Most deprived



Most deprived



Most deprived



Most deprived



Most deprived



Most deprived



Most deprived



Most deprived



Most deprived



Most deprived



Most deprived



Most deprived

## Tonbridge and Malling (E07000115)



Most deprived Most deprived



Most deprived



Most deprived





Most deprived



Most deprived



Most deprived





80 🗧

70

Most deprived





Most deprived



Most deprived



Most deprived



Most deprived



Most deprived



Most deprived



70

Most deprived

Most deprived



Most deprived



Most deprived



Most deprived



Most deprived





Most deprived



70 —

Most deprived Most deprived





80

70

Most deprived

Least deprived IMD version

IMD2015 IMD2019



Most deprived



Least deprived

Most deprived



Most deprived





70

Most deprived

Most deprived





Most deprived



Most deprived



Most deprived



Most deprived



Most deprived



Most deprived

## Windsor and Maidenhead (E06000040)



Most deprived

Most deprived



Most deprived



Most deprived



Most deprived



Most deprived



Most deprived



Most deprived



Most deprived



Most deprived



Most deprived



deprived

Least deprived

Most deprived



Most deprived



Most deprived