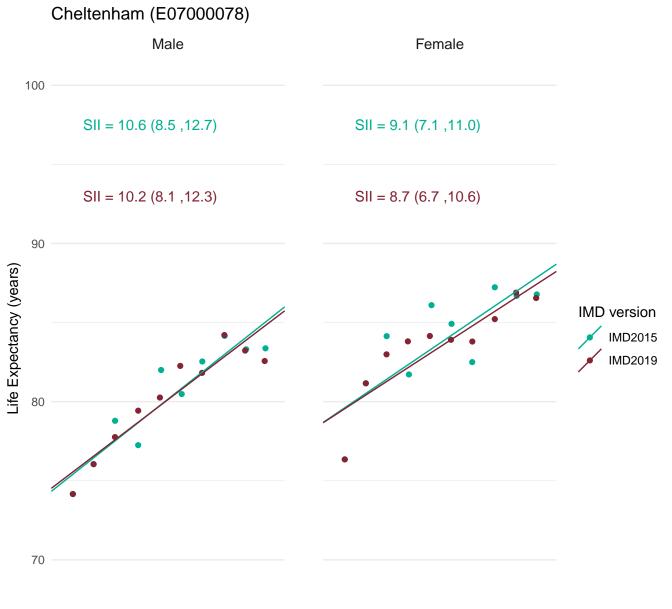

Public Health England's approach for production of the Public Health Outcomes Framework (PHOF) overarching indicators of inequality in life expectancy is to define deprivation deciles using the version of IMD which most closely aligns with the time period of the data. Therefore, IMD2019 has been used to define deprivation deciles for the production of the slope index of inequality (SII) indicators for 2016-18.

In order to assess the impact of using IMD2019 rather than IMD2015 for the latest data, figures for the SII in life expectancy at birth for 2016-18 were calculated using both IMD2019 and IMD2015.

This document provides a set of charts for England, each English region and each upper and lower tier local authority. These visualise the life expectancy for each deprivation decile and the SII, using both versions of IMD and enable comparison of the results.