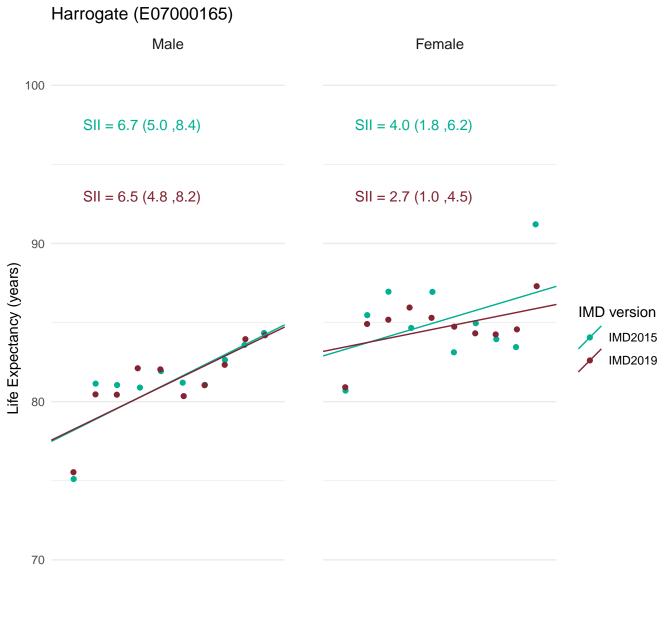

In order to assess the impact of using IMD2019 rather than IMD2015 for the latest data, figures for the SII in life expectancy at birth for 2016-18 were calculated using both IMD2019 and IMD2015.

This document provides a set of charts for England, each English region and each upper and lower tier local authority. These visualise the life expectancy for each deprivation decile and the SII, using both versions of IMD and enable comparison of the results.