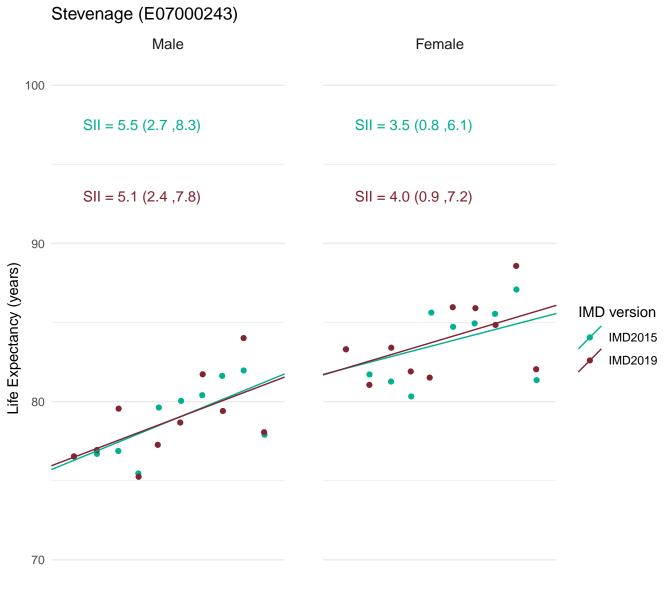

st deprived

# South Hams (E07000044) Male Female 100 SII = 4.0 (1.0, 6.9) SII = 2.3 (-0.3, 4.9) SII = 3.2 (0.4, 6.1)SII = 1.6 (-0.8, 4.1)



Most deprived

Most deprived



70 -

Most deprived

Most deprived



70

Most deprived

Most deprived





Most deprived



70 -

Most deprived

Most deprived

### South Northamptonshire (E07000155)



Most deprived

Most deprived

South Oxfordshire (E07000179)



Most deprived



Life Expectancy (years)



70

Most deprived

Most deprived





70

Most deprived

Most deprived





Most deprived



Most deprived



Least deprived

Most deprived



Most deprived



Most deprived



Most deprived



Most deprived



Least deprived

Most deprived



Most deprived



Most deprived

### Staffordshire Moorlands (E07000198)



Most deprived Most deprived



Most deprived



Most deprived



Most deprived



Most deprived





Most deprived



Most deprived



Most deprived



Most deprived



Most deprived



70

Most deprived

Most deprived



Most deprived



Most deprived



Most deprived



Most deprived



Most deprived



Most deprived



Most deprived



Most deprived



Most deprived



Most deprived



Most deprived



Most deprived



Most deprived



Most deprived

## Tonbridge and Malling (E07000115)



Most deprived Most deprived



Most deprived



Most deprived





Most deprived



Most deprived



Most deprived





80 🗧

70

Most deprived





Most deprived



Most deprived



Most deprived



Most deprived



Most deprived



Most deprived



70

Most deprived

Most deprived



Most deprived



Most deprived



Most depri