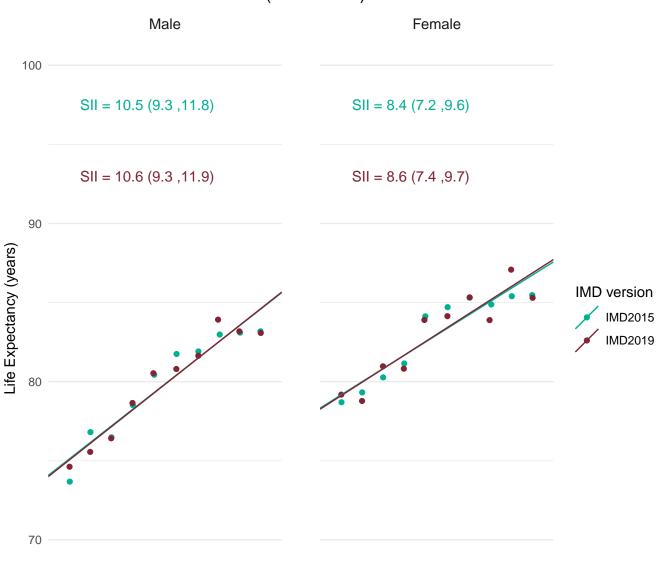

Public Health England's approach for production of the Public Health Outcomes Framework (PHOF) overarching indicators of inequality in life expectancy is to define deprivation deciles using the version of IMD which most closely aligns with the time period of the data. Therefore, IMD2019 has been used to define deprivation deciles for the production of the slope index of inequality (SII) indicators for 2016-18.

In order to assess the impact of using IMD2019 rather than IMD2015 for the latest data, figures for the SII in life expectancy at birth for 2016-18 were calculated using both IMD2019 and IMD2015.

This document provides a set of charts for England, each English region and each upper and lower tier local authority. These visualise the life expectancy for each deprivation decile and the SII, using both versions of IMD and enable comparison of the results.