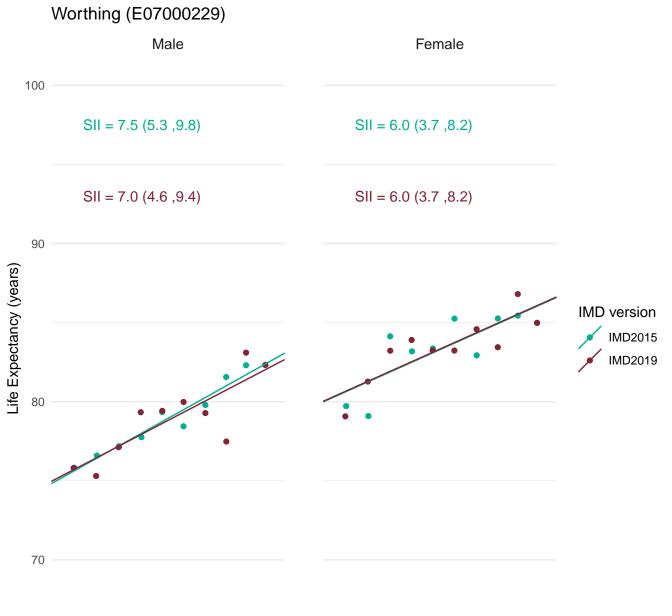

Most deprived



Most deprived



Most deprived





80 🗧

70

Most deprived





Most deprived



Most deprived



Most deprived



Most deprived



Most deprived



Most deprived



70

Most deprived

Most deprived



Most deprived



Most deprived



Most deprived



Most deprived





Most deprived



70 —

Most deprived Most deprived





80

70

Most deprived

Least deprived IMD version

IMD2015 IMD2019



Most deprived



Least deprived

Most deprived



Most deprived





70

Most deprived

Most deprived





Most deprived



Most deprived



Most deprived



Most deprived



Most deprived



Most deprived

## Windsor and Maidenhead (E06000040)



Most deprived

Most deprived



Most deprived



Most deprived



Most deprived



Most deprived



Most deprived



Most deprived



Most deprived



Most deprived



Most deprived



deprived

Least deprived

Most deprived



Most deprived



Most deprived