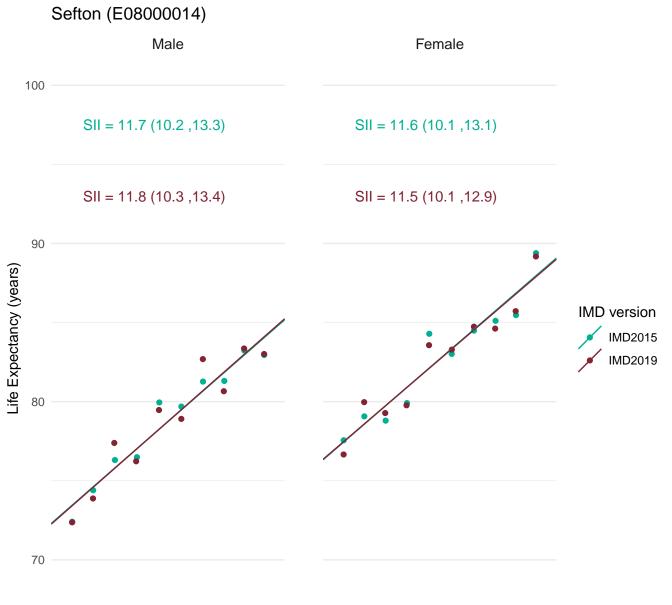

deprived



Most deprived



Most deprived



Most deprived



Least deprived

Most deprived



Most deprived



Most deprived



Least deprived

Most deprived



Most deprived



Least deprived

Most deprived



Most deprived

### Redcar and Cleveland (E0600003)



Most deprived

Most deprived



Most deprived

## Reigate and Banstead (E07000211)



Most deprived

Most deprived



Most deprived

## Richmond upon Thames (E09000027)



Most deprived

Most deprived



70

Most deprived

Most deprived



Most deprived



Most deprived



Most deprived



Most deprived



Most deprived



Most deprived



Most deprived



Most deprived

# Rushmoor (E0700092)



Most deprived

Most deprived



Most deprived



Most deprived



Most deprived



Most deprived





Most deprived



Most deprived



Most deprived



Most deprived





70

Most deprived

Most deprived



Least deprived

Most deprived



70

Most deprived

Most deprived



Most deprived



Most deprived



Most deprived

## Somerset West and Taunton (E07000246)



Most deprived

Most deprived



70

Most deprived

Most deprived

### South Cambridgeshire (E07000012)



Most deprived

Most deprived



SII = 7.0 (4.0 ,10.0) SII = 7.6 (5.0 ,10.2)



Most deprived

Most deprived

#### South Gloucestershire (E06000025)



Most deprived

Most deprived

# South Hams (E07000044) Male Female 100 SII = 4.0 (1.0, 6.9) SII = 2.3 (-0.3, 4.9) SII = 3.2 (0.4, 6.1)SII = 1.6 (-0.8, 4.1)



Most deprived

Most deprived



70 -

Most deprived

Most deprived



70

Most deprived

Most deprived





Most deprived



70 -

Most deprived

Mo