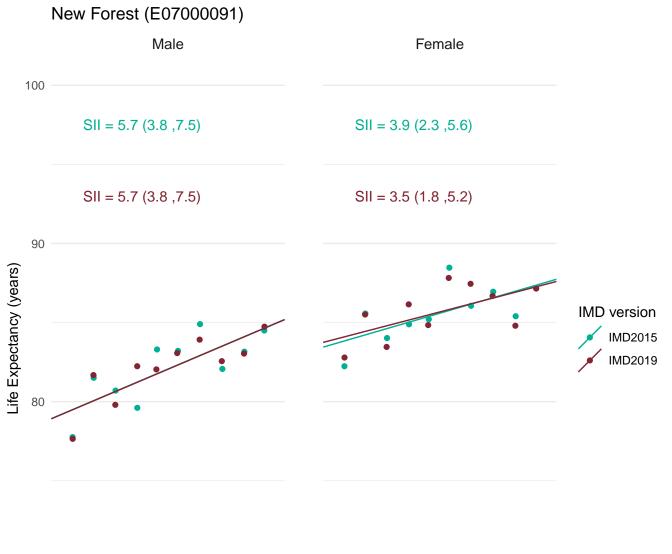

In order to assess the impact of using IMD2019 rather than IMD2015 for the latest data, figures for the SII in life expectancy at birth for 2016-18 were calculated using both IMD2019 and IMD2015.

This document provides a set of charts for England, each English region and each upper and lower tier local authority. These visualise the life expectancy for each deprivation decile and the SII, using both versions of IMD and enable comparison of the results.