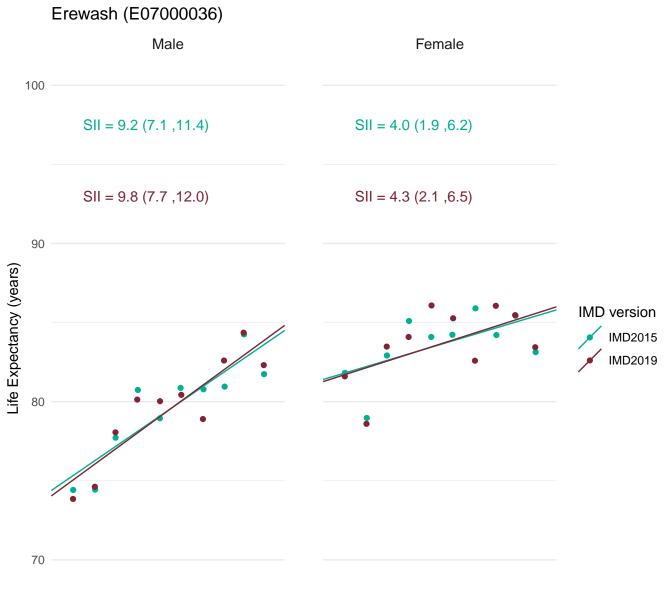

In order to assess the impact of using IMD2019 rather than IMD2015 for the latest data, figures for the SII in life expectancy at birth for 2016-18 were calculated using both IMD2019 and IMD2015.

This document provides a set of charts for England, each English region and each upper and lower tier local authority. These visualise the life expectancy for each deprivation decile and the SII, using both versions of IMD and enable comparison of the results.