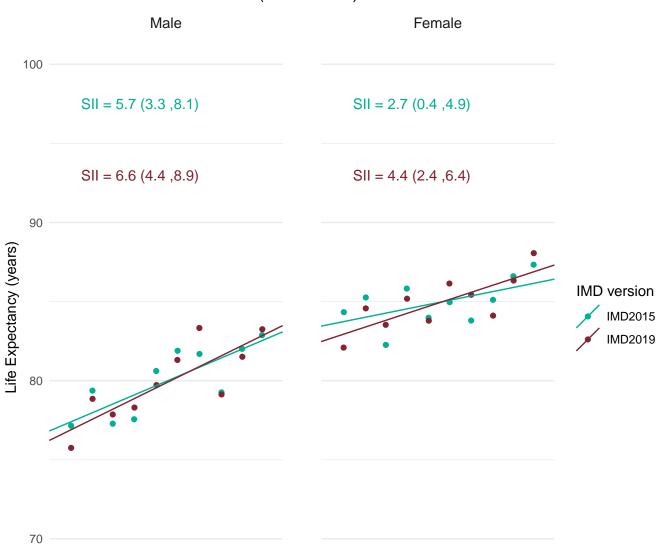

Public Health England's approach for production of the Public Health Outcomes Framework (PHOF) overarching indicators of inequality in life expectancy is to define deprivation deciles using the version of IMD which most closely aligns with the time period of the data. Therefore, IMD2019 has been used to define deprivation deciles for the production of the slope index of inequality (SII) indicators for 2016-18.

In order to assess the impact of using IMD2019 rather than IMD2015 for the latest data, figures for the SII in life expectancy at birth for 2016-18 were calculated using both IMD2019 and IMD2015.

This document provides a set of charts for England, each English region and each upper and lower tier local authority. These visualise the life expectancy for each deprivation decile and the SII, using both versions of IMD and enable comparison of the results.