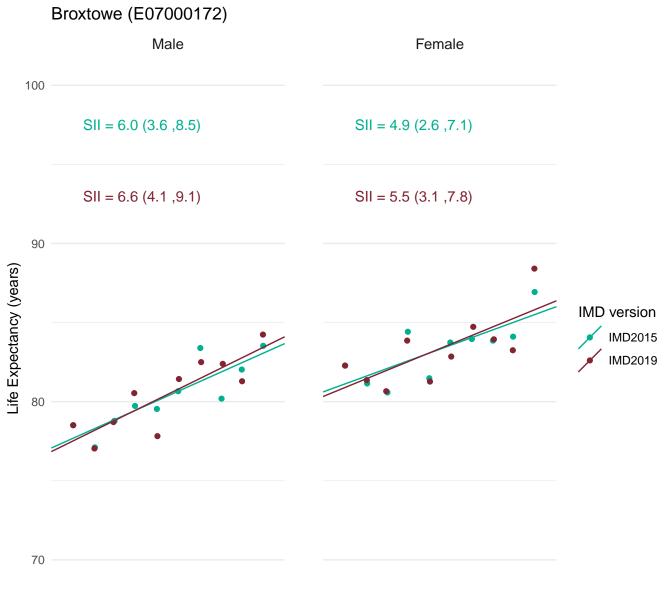

70

Least deprived

Most deprived

### Bath and North East Somerset (E06000022)



Most deprived

Most deprived



Most deprived



Most deprived



Most deprived



Most deprived

#### Blackburn with Darwen (E0600008)



Most deprived

Most deprived





Most deprived



Most deprived



Most deprived

## Bournemouth, Christchurch and Poole (E06000058)



Most deprived

Most deprived

# Bracknell Forest (E06000036)



Most deprived

Most deprived



Most deprived



Most deprived



Most deprived



Most deprived

# Brentwood (E07000068) Female 100 SII = 9.5 (7.1, 11.8) SII = 7.6 (5.3, 9.8) SII = 9.4 (6.9, 11.8) SII = 7.5 (5.2, 9.8)



Most deprived

Most deprived





Most deprived



Most deprived



70

Most deprived

Most deprived



Most deprived



Most deprived



Most deprived



Most deprived



Most deprived



Most deprived



Most deprived



Most deprived



Most deprived



Most deprived



Most deprived



Most deprived



Most deprived



Most deprived



Most deprived

# Central Bedfordshire (E06000056)



Most deprived Most deprived



Most deprived





70

Most deprived

Most deprived



Most deprived



Most deprived



Least deprived

Most deprived

## Cheshire West and Chester (E06000050)



Most deprived

Most deprived



Most deprived



Most deprived



Most deprived



Most deprived



Most deprived



Most deprived



Most deprived



Most deprived



Most deprived





80

Most deprived

Most deprived

Least deprived IMD2019



Most deprived



Most deprived



Most deprived



Most deprived



Most deprived



Most deprived



Most deprived