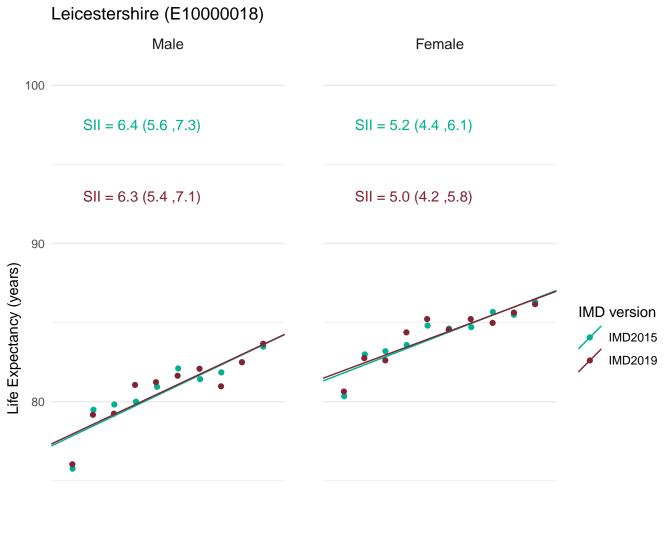

st deprived



Most deprived



Most deprived



Most deprived



Most deprived



Most deprived



Most deprived



70

Most deprived Most deprived



Most deprived



Most deprived

## Hinckley and Bosworth (E07000132)



Most deprived

Most deprived



70

Most deprived

Most deprived



Most deprived





Most deprived



Most deprived



Most deprived



Most deprived





Most deprived

## Kensington and Chelsea (E09000020)



Most deprived Most deprived



Most deprived



Most deprived

## King's Lynn and West Norfolk (E07000146)



Most deprived

Most deprived





Most deprived

## Kingston upon Thames (E09000021)



Most deprived

Most deprived



Least deprived

Most deprived



Most deprived



Most deprived



Most deprived



Most deprived



Most deprived



Most deprived





Most deprived



Most deprived



Most deprived



Most deprived



Least deprived

Most deprived



Most deprived



Most deprived



Most deprived



Most deprived



Least deprived

Most deprived



Most deprived



Most deprived



Least deprived

Most deprived



Most deprived



Most deprived



Most deprived



Most deprived



70

Most deprived



70

Most deprived

Most deprived



70

Most deprived

Most deprived



deprived

Most deprived



Most deprived



70

Most deprived

Most deprived



70

Most deprived Most deprived

### Newark and Sherwood (E07000175)



Most deprived

Most deprived





Most deprived





Most deprived



70

Most deprived

Most deprived



Most deprived



Most deprived

## North East Derbyshire (E07000038)



Most deprived

Most deprived

## Nor