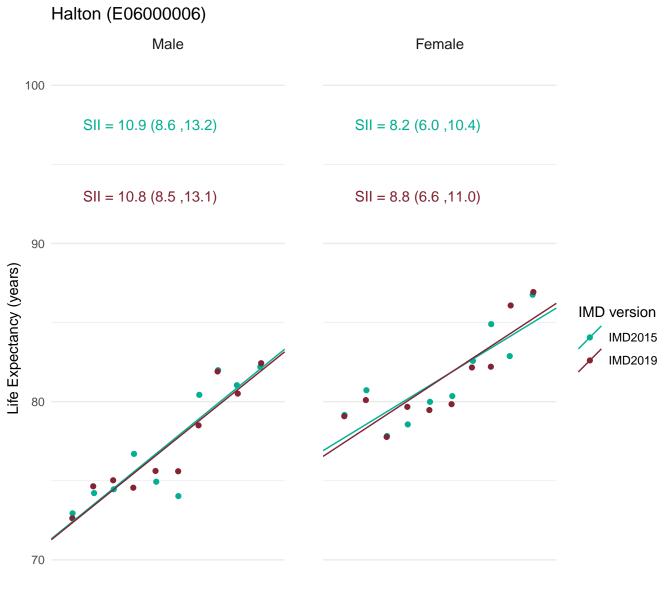

Public Health England's approach for production of the Public Health Outcomes Framework (PHOF) overarching indicators of inequality in life expectancy is to define deprivation deciles using the version of IMD which most closely aligns with the time period of the data. Therefore, IMD2019 has been used to define deprivation deciles for the production of the slope index of inequality (SII) indicators for 2016-18.

In order to assess the impact of using IMD2019 rather than IMD2015 for the latest data, figures for the SII in life expectancy at birth for 2016-18 were calculated using both IMD2019 and IMD2015.

This document provides a set of charts for England, each English region and each upper and lower tier local authority. These visualise the life expectancy for each deprivation decile and the SII, using both versions of IMD and enable comparison of the results.