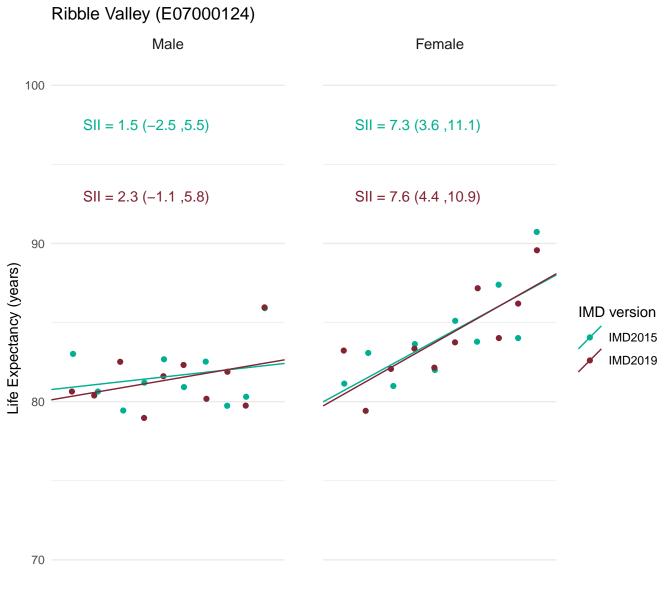

Public Health England's approach for production of the Public Health Outcomes Framework (PHOF) overarching indicators of inequality in life expectancy is to define deprivation deciles using the version of IMD which most closely aligns with the time period of the data. Therefore, IMD2019 has been used to define deprivation deciles for the production of the slope index of inequality (SII) indicators for 2016-18.

In order to assess the impact of using IMD2019 rather than IMD2015 for the latest data, figures for the SII in life expectancy at birth for 2016-18 were calculated using both IMD2019 and IMD2015.

This document provides a set of charts for England, each English region and each upper and lower tier local authority. These visualise the life expectancy for each deprivation decile and the SII, using both versions of IMD and enable comparison of the results.