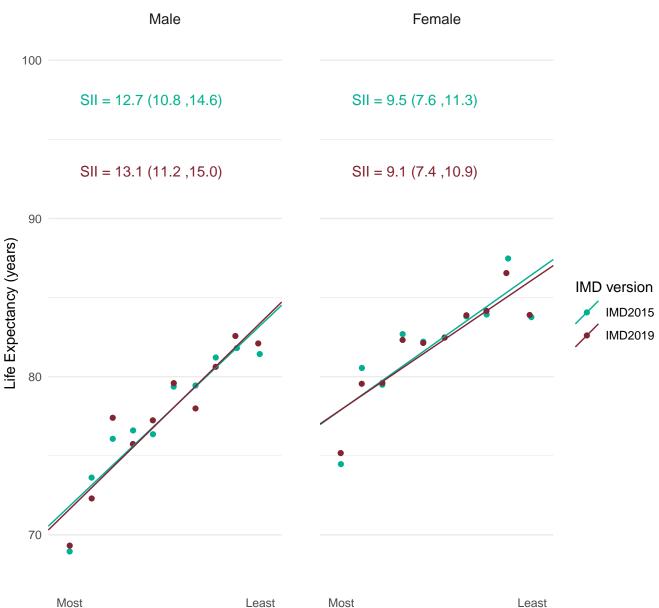

Public Health England's approach for production of the Public Health Outcomes Framework (PHOF) overarching indicators of inequality in life expectancy is to define deprivation deciles using the version of IMD which most closely aligns with the time period of the data. Therefore, IMD2019 has been used to define deprivation deciles for the production of the slope index of inequality (SII) indicators for 2016-18.

In order to assess the impact of using IMD2019 rather than IMD2015 for the latest data, figures for the SII in life expectancy at birth for 2016-18 were calculated using both IMD2019 and IMD2015.

This document provides a set of charts for England, each English region and each upper and lower tier local authority. These visualise the life expectancy for each deprivation decile and the SII, using both versions of IMD and enable comparison of the results.

#### Yorkshire and the Humber (E12000003)

Most deprived

Most deprived

Most deprived

Most deprived

Most deprived

Most deprived

Most deprived