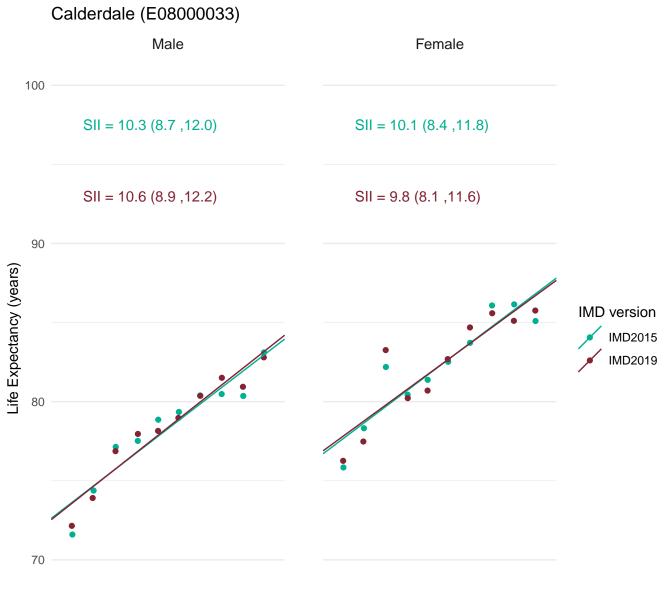

In order to assess the impact of using IMD2019 rather than IMD2015 for the latest data, figures for the SII in life expectancy at birth for 2016-18 were calculated using both IMD2019 and IMD2015.

This document provides a set of charts for England, each English region and each upper and lower tier local authority. These visualise the life expectancy for each deprivation decile and the SII, using both versions of IMD and enable comparison of the results.