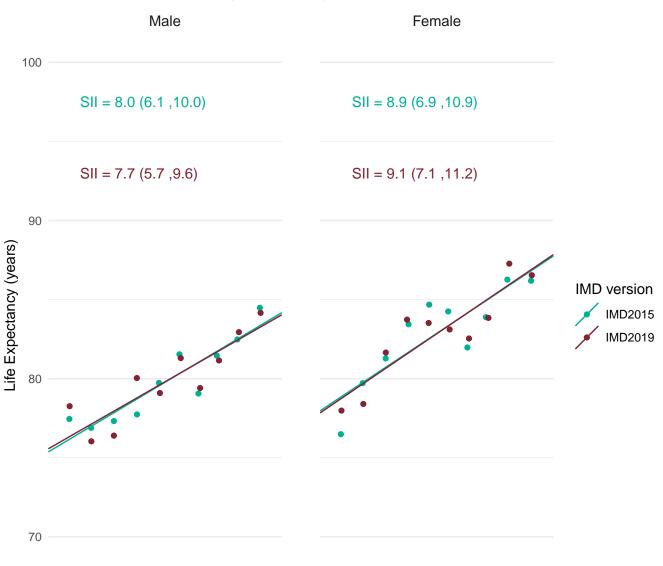

In order to assess the impact of using IMD2019 rather than IMD2015 for the latest data, figures for the SII in life expectancy at birth for 2016-18 were calculated using both IMD2019 and IMD2015.

This document provides a set of charts for England, each English region and each upper and lower tier local authority. These visualise the life expectancy for each deprivation decile and the SII, using both versions of IMD and enable comparison of the results.