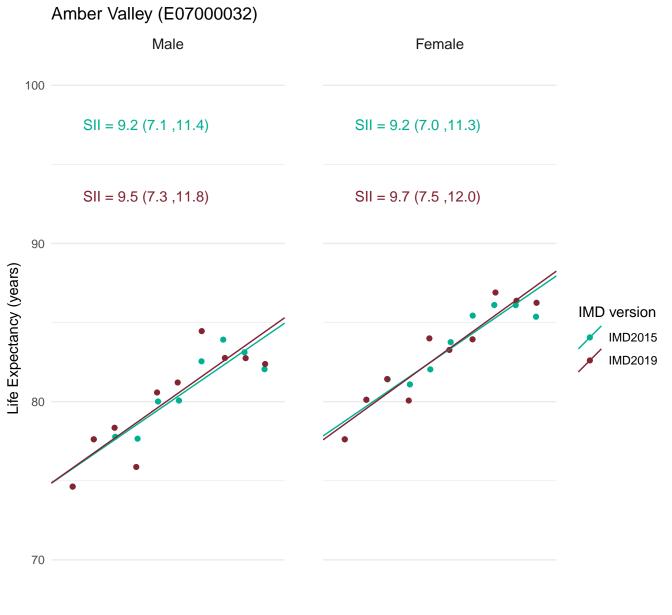

Public Health England's approach for production of the Public Health Outcomes Framework (PHOF) overarching indicators of inequality in life expectancy is to define deprivation deciles using the version of IMD which most closely aligns with the time period of the data. Therefore, IMD2019 has been used to define deprivation deciles for the production of the slope index of inequality (SII) indicators for 2016-18.

In order to assess the impact of using IMD2019 rather than IMD2015 for the latest data, figures for the SII in life expectancy at birth for 2016-18 were calculated using both IMD2019 and IMD2015.

This document provides a set of charts for England, each English region and each upper and lower tier local authority. These visualise the life expectancy for each deprivation decile and the SII, using both versions of IMD and enable comparison of the results.