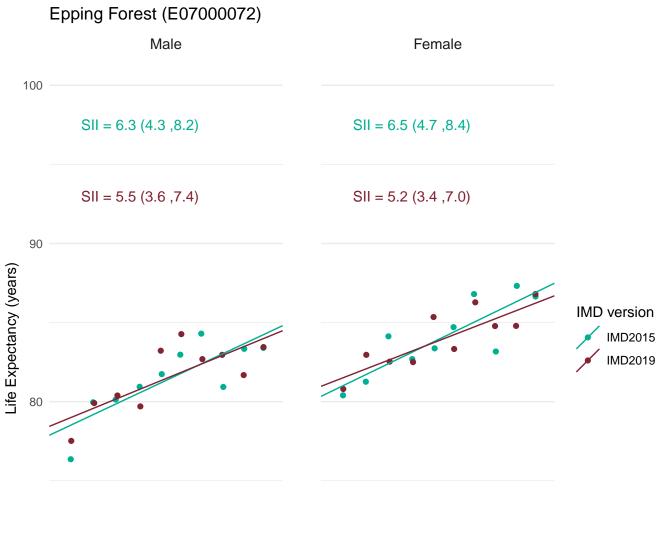

In order to assess the impact of using IMD2019 rather than IMD2015 for the latest data, figures for the SII in life expectancy at birth for 2016-18 were calculated using both IMD2019 and IMD2015.

This document provides a set of charts for England, each English region and each upper and lower tier local authority. These visualise the life expectancy for each deprivation decile and the SII, using both versions of IMD and enable comparison of the results.