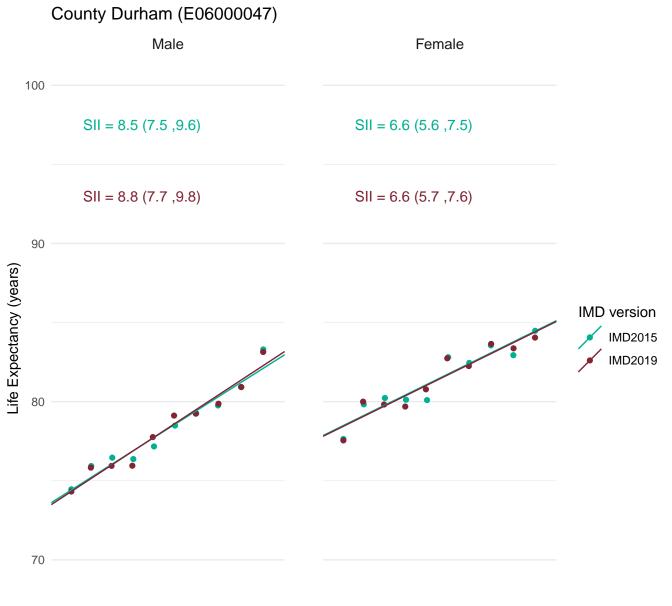

ost deprived



Most deprived



70

Most deprived

Most deprived



Most deprived



Most deprived



Most deprived



Most deprived



Most deprived



Most deprived



Most deprived



Most deprived



Most deprived



Most deprived



Most deprived



Most deprived



Most deprived



Most deprived



Most deprived

# Central Bedfordshire (E06000056)



Most deprived Most deprived



Most deprived





70

Most deprived

Most deprived



Most deprived



Most deprived



Least deprived

Most deprived

## Cheshire West and Chester (E06000050)



Most deprived

Most deprived



Most deprived



Most deprived



Most deprived



Most deprived



Most deprived



Most deprived



Most deprived



Most deprived



Most deprived





80

Most deprived

Most deprived

Least deprived IMD2019



Most deprived



Most deprived



Most deprived



Most deprived



Most deprived



Most deprived



Most deprived



Most deprived



Most deprived



Most deprived



Most deprived



Most deprived



Least deprived

Most deprived



Most deprived



Most deprived



Most deprived



Most deprived



Most deprived



Most deprived

## East Cambridgeshire (E07000009)



Most deprived

Most deprived





Most deprived





70

Most deprived

Most deprived





70

Most deprived

Least deprived

Most deprived



Most deprived

## East Northamptonshire (E07000152)



Most deprived Most deprived





Most deprived



Most deprived



Most deprived



Most deprived



Most deprived



Most deprived



Most deprived



70

Most deprived

Most deprived



Most deprived



70

Most deprived

M