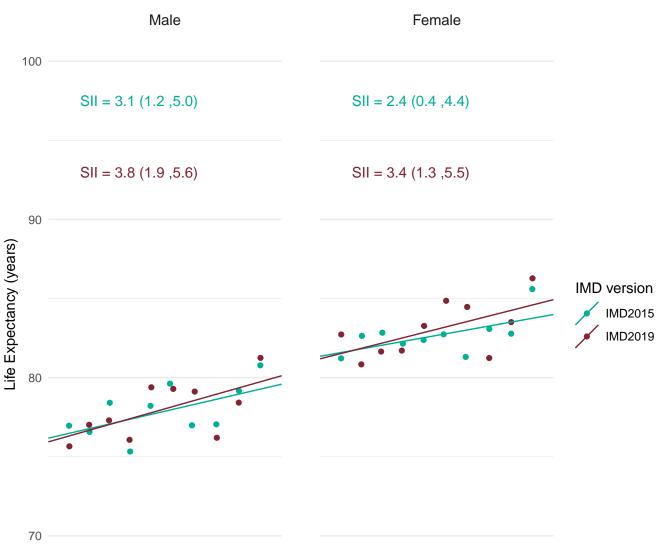

Public Health England's approach for production of the Public Health Outcomes Framework (PHOF) overarching indicators of inequality in life expectancy is to define deprivation deciles using the version of IMD which most closely aligns with the time period of the data. Therefore, IMD2019 has been used to define deprivation deciles for the production of the slope index of inequality (SII) indicators for 2016-18.

In order to assess the impact of using IMD2019 rather than IMD2015 for the latest data, figures for the SII in life expectancy at birth for 2016-18 were calculated using both IMD2019 and IMD2015.

This document provides a set of charts for England, each English region and each upper and lower tier local authority. These visualise the life expectancy for each deprivation decile and the SII, using both versions of IMD and enable comparison of the results.

An accompanying document summarises the differences across all areas.

Most deprived

Most deprived

Most deprived