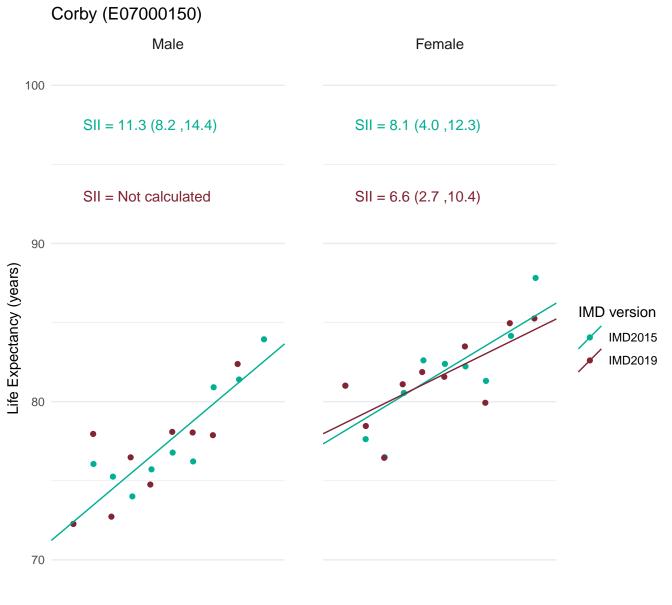

7.6 (5.3, 9.8) SII = 9.4 (6.9, 11.8) SII = 7.5 (5.2, 9.8)



Most deprived

Most deprived





Most deprived



Most deprived



70

Most deprived

Most deprived



Most deprived



Most deprived



Most deprived



Most deprived



Most deprived



Most deprived



Most deprived



Most deprived



Most deprived



Most deprived



Most deprived



Most deprived



Most deprived



Most deprived



Most deprived

# Central Bedfordshire (E06000056)



Most deprived Most deprived



Most deprived





70

Most deprived

Most deprived



Most deprived



Most deprived



Least deprived

Most deprived

## Cheshire West and Chester (E06000050)



Most deprived

Most deprived



Most deprived



Most deprived



Most deprived



Most deprived



Most deprived



Most deprived



Most deprived



Most deprived



Most deprived





80

Most deprived

Most deprived

Least deprived IMD2019



Most deprived



Most deprived



Most deprived



Most deprived



Most deprived



Most deprived



Most deprived



Most deprived



Most deprived



Most deprived



Most deprived



Most deprived



Least deprived

Most deprived



Most deprived



Most deprived



Most deprived



Most deprived



Most deprived



Most deprived

## East Cambridgeshire (E07000009)



Most deprived

Most deprived





Most deprived





70

Most deprived

Most deprived





70

Most deprived

Least deprived

Most deprived



Most deprived

## East Northamptonshire (E07000152)



Most deprived Most deprived





Most deprived



Most deprived



Most deprived



Most deprived



Most deprived



Most depriv