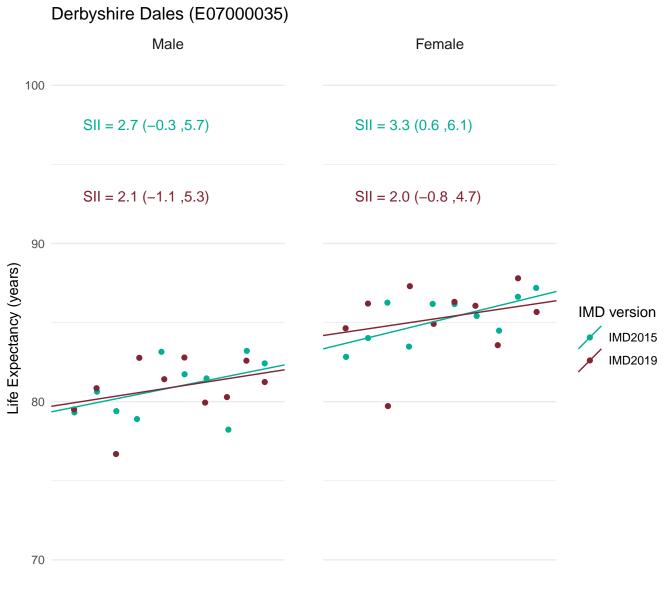

Public Health England's approach for production of the Public Health Outcomes Framework (PHOF) overarching indicators of inequality in life expectancy is to define deprivation deciles using the version of IMD which most closely aligns with the time period of the data. Therefore, IMD2019 has been used to define deprivation deciles for the production of the slope index of inequality (SII) indicators for 2016-18.

In order to assess the impact of using IMD2019 rather than IMD2015 for the latest data, figures for the SII in life expectancy at birth for 2016-18 were calculated using both IMD2019 and IMD2015.

This document provides a set of charts for England, each English region and each upper and lower tier local authority. These visualise the life expectancy for each deprivation decile and the SII, using both versions of IMD and enable comparison of the results.