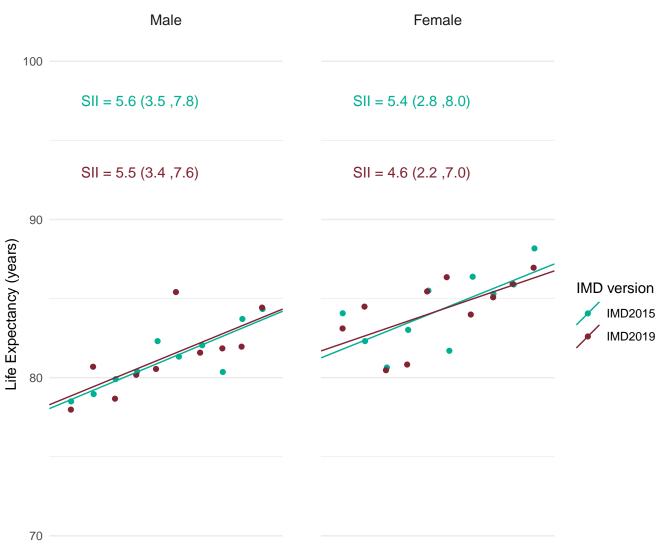

Public Health England's approach for production of the Public Health Outcomes Framework (PHOF) overarching indicators of inequality in life expectancy is to define deprivation deciles using the version of IMD which most closely aligns with the time period of the data. Therefore, IMD2019 has been used to define deprivation deciles for the production of the slope index of inequality (SII) indicators for 2016-18.

In order to assess the impact of using IMD2019 rather than IMD2015 for the latest data, figures for the SII in life expectancy at birth for 2016-18 were calculated using both IMD2019 and IMD2015.

This document provides a set of charts for England, each English region and each upper and lower tier local authority. These visualise the life expectancy for each deprivation decile and the SII, using both versions of IMD and enable comparison of the results.