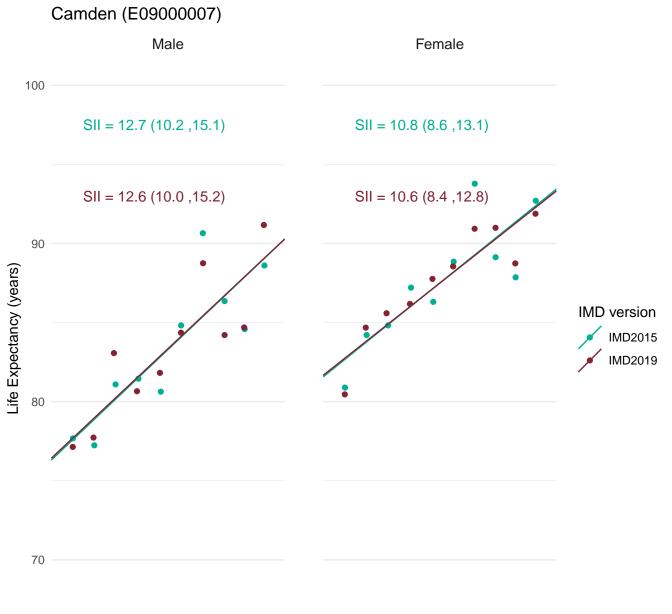

In order to assess the impact of using IMD2019 rather than IMD2015 for the latest data, figures for the SII in life expectancy at birth for 2016-18 were calculated using both IMD2019 and IMD2015.

This document provides a set of charts for England, each English region and each upper and lower tier local authority. These visualise the life expectancy for each deprivation decile and the SII, using both versions of IMD and enable comparison of the results.