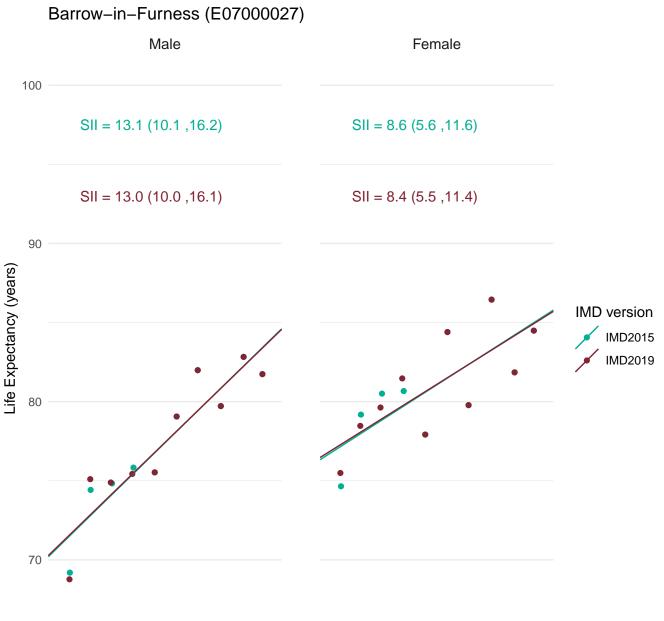

Public Health England's approach for production of the Public Health Outcomes Framework (PHOF) overarching indicators of inequality in life expectancy is to define deprivation deciles using the version of IMD which most closely aligns with the time period of the data. Therefore, IMD2019 has been used to define deprivation deciles for the production of the slope index of inequality (SII) indicators for 2016-18.

In order to assess the impact of using IMD2019 rather than IMD2015 for the latest data, figures for the SII in life expectancy at birth for 2016-18 were calculated using both IMD2019 and IMD2015.

This document provides a set of charts for England, each English region and each upper and lower tier local authority. These visualise the life expectancy for each deprivation decile and the SII, using both versions of IMD and enable comparison of the results.