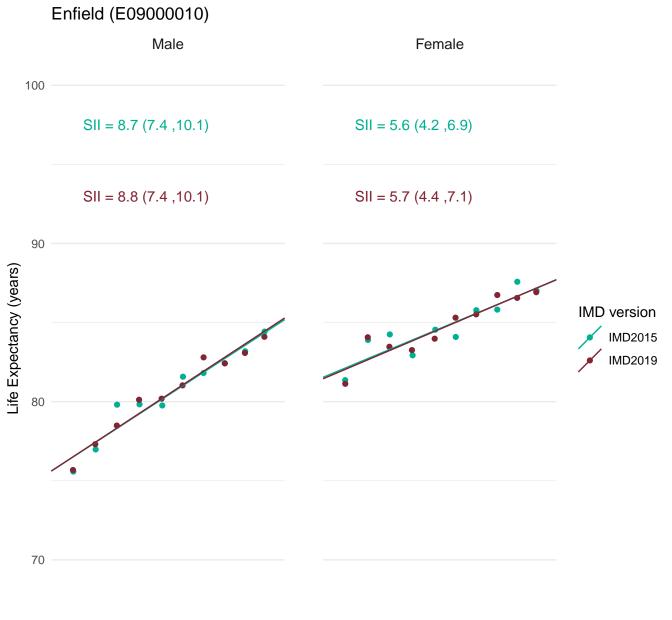

In order to assess the impact of using IMD2019 rather than IMD2015 for the latest data, figures for the SII in life expectancy at birth for 2016-18 were calculated using both IMD2019 and IMD2015.

This document provides a set of charts for England, each English region and each upper and lower tier local authority. These visualise the life expectancy for each deprivation decile and the SII, using both versions of IMD and enable comparison of the results.