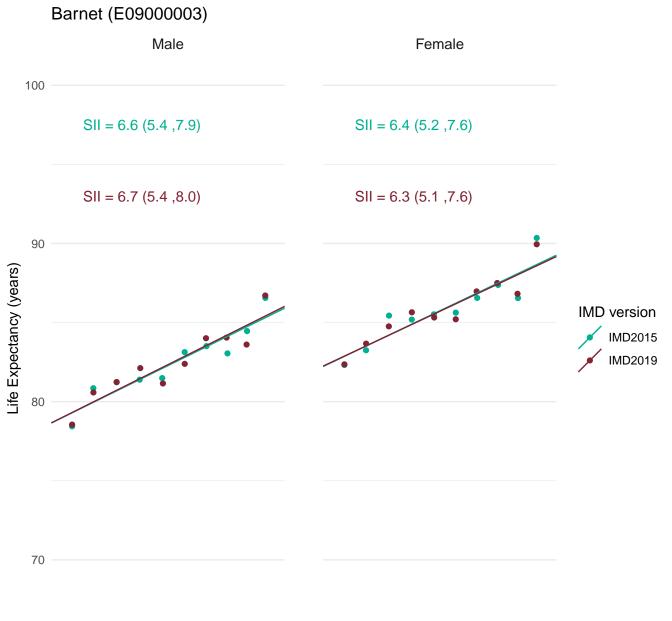

Public Health England's approach for production of the Public Health Outcomes Framework (PHOF) overarching indicators of inequality in life expectancy is to define deprivation deciles using the version of IMD which most closely aligns with the time period of the data. Therefore, IMD2019 has been used to define deprivation deciles for the production of the slope index of inequality (SII) indicators for 2016-18.

In order to assess the impact of using IMD2019 rather than IMD2015 for the latest data, figures for the SII in life expectancy at birth for 2016-18 were calculated using both IMD2019 and IMD2015.

This document provides a set of charts for England, each English region and each upper and lower tier local authority. These visualise the life expectancy for each deprivation decile and the SII, using both versions of IMD and enable comparison of the results.

An accompanying document summarises the differences across all areas.

Most deprived

Most deprived

Most deprived