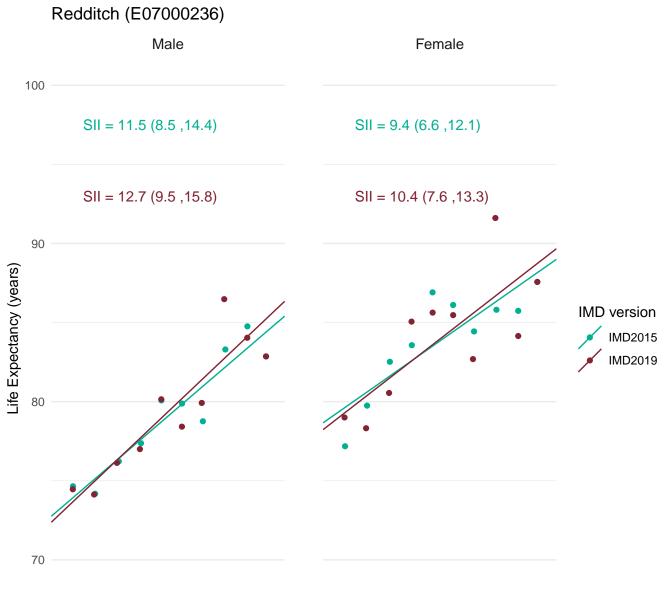

Public Health England's approach for production of the Public Health Outcomes Framework (PHOF) overarching indicators of inequality in life expectancy is to define deprivation deciles using the version of IMD which most closely aligns with the time period of the data. Therefore, IMD2019 has been used to define deprivation deciles for the production of the slope index of inequality (SII) indicators for 2016-18.

In order to assess the impact of using IMD2019 rather than IMD2015 for the latest data, figures for the SII in life expectancy at birth for 2016-18 were calculated using both IMD2019 and IMD2015.

This document provides a set of charts for England, each English region and each upper and lower tier local authority. These visualise the life expectancy for each deprivation decile and the SII, using both versions of IMD and enable comparison of the results.