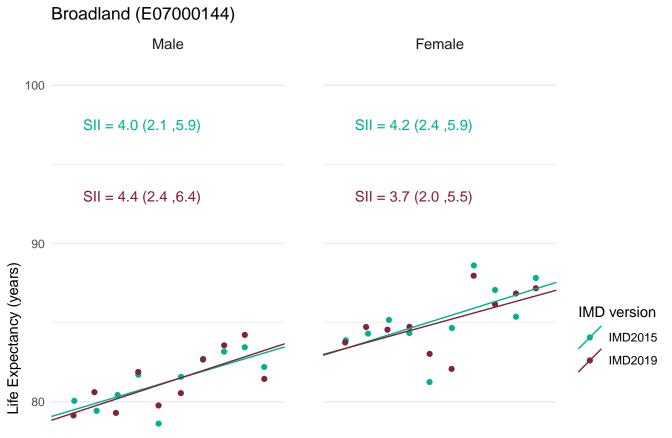

In order to assess the impact of using IMD2019 rather than IMD2015 for the latest data, figures for the SII in life expectancy at birth for 2016-18 were calculated using both IMD2019 and IMD2015.

This document provides a set of charts for England, each English region and each upper and lower tier local authority. These visualise the life expectancy for each deprivation decile and the SII, using both versions of IMD and enable comparison of the results.