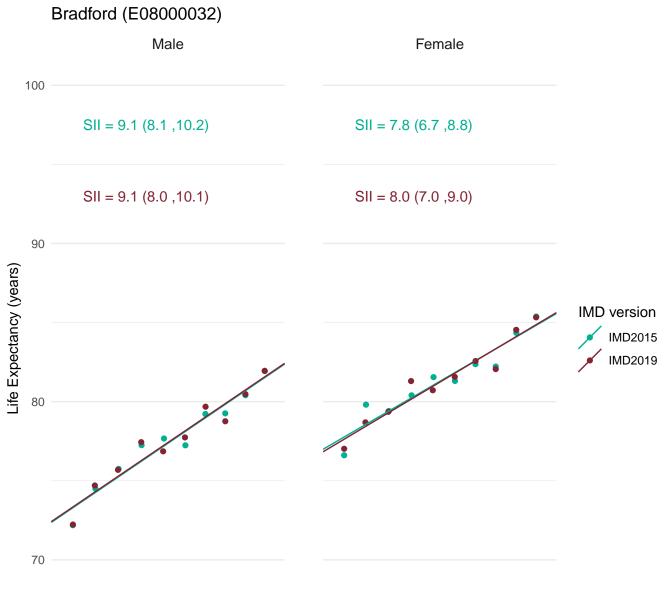

Most deprived



Most deprived



Most deprived



Most deprived



Most deprived



70

Most deprived Most deprived



Most deprived

### Barking and Dagenham (E0900002)



Most deprived Most deprived



Most deprived



Most deprived



Most deprived



Most deprived

#### Basingstoke and Deane (E07000084)



Most deprived

Most deprived



70

Least deprived

Most deprived

### Bath and North East Somerset (E06000022)



Most deprived

Most deprived



Most deprived



Most deprived



Most deprived



Most deprived

#### Blackburn with Darwen (E0600008)



Most deprived

Most deprived





Most deprived



Most deprived



Most deprived

## Bournemouth, Christchurch and Poole (E06000058)



Most deprived

Most deprived

# Bracknell Forest (E06000036)



Most deprived

Most deprived



Most deprived



Most deprived



Most deprived



Most deprived

# Brentwood (E07000068) Female 100 SII = 9.5 (7.1, 11.8) SII = 7.6 (5.3, 9.8) SII = 9.4 (6.9, 11.8) SII = 7.5 (5.2, 9.8)



Most deprived

Most deprived





Most deprived



Most deprived



70

Most deprived

Most deprived



Most deprived



Most deprived



Most deprived



Most deprived



Most deprived



Most deprived



Most deprived



Most deprived



Most deprived



Most deprived



Most deprived



Most deprived



Most deprived



Most deprived



Most deprived

# Central Bedfordshire (E06000056)



Most deprived Most deprived



Most deprived





70

Most deprived

Most deprived



Most deprived



Most deprived



Least deprived

Most deprived

## Cheshire West and Chester (E06000050)



Most deprived

Mos