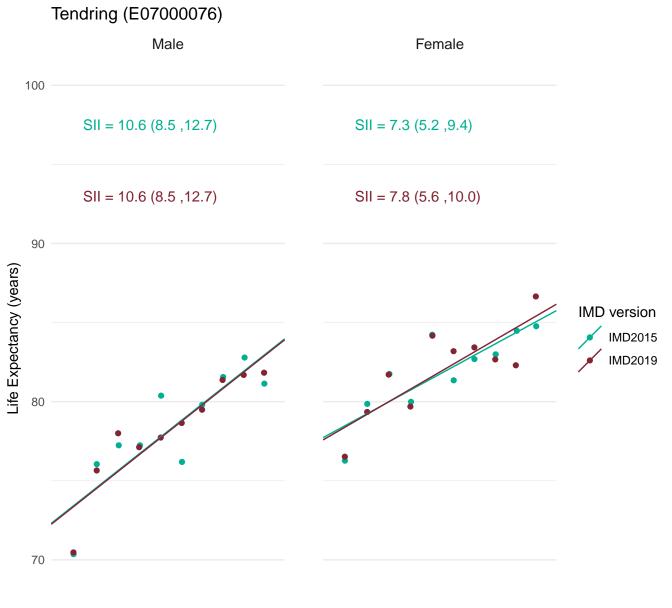

In order to assess the impact of using IMD2019 rather than IMD2015 for the latest data, figures for the SII in life expectancy at birth for 2016-18 were calculated using both IMD2019 and IMD2015.

This document provides a set of charts for England, each English region and each upper and lower tier local authority. These visualise the life expectancy for each deprivation decile and the SII, using both versions of IMD and enable comparison of the results.