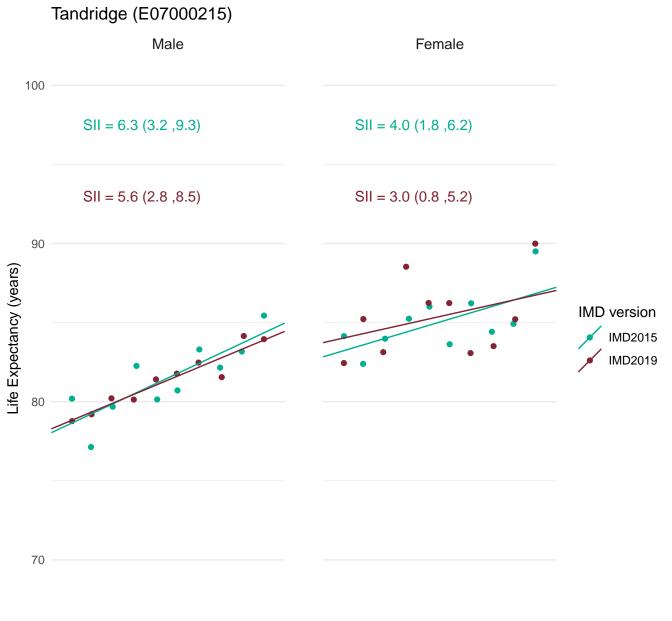

In order to assess the impact of using IMD2019 rather than IMD2015 for the latest data, figures for the SII in life expectancy at birth for 2016-18 were calculated using both IMD2019 and IMD2015.

This document provides a set of charts for England, each English region and each upper and lower tier local authority. These visualise the life expectancy for each deprivation decile and the SII, using both versions of IMD and enable comparison of the results.