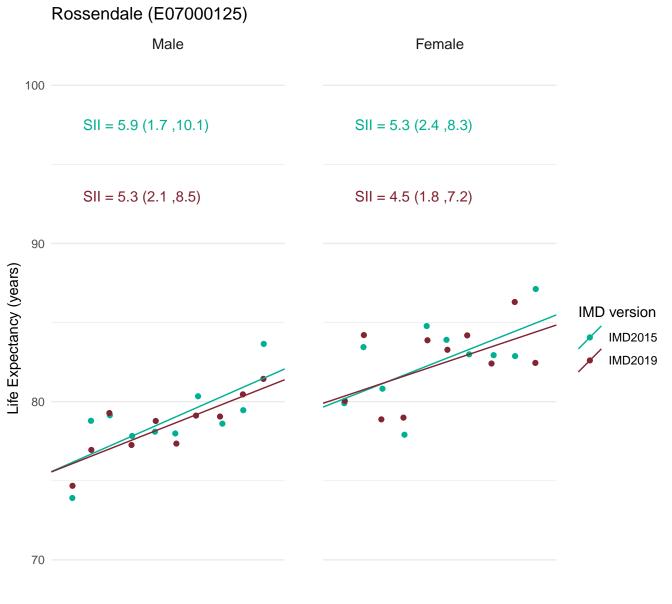

t Leicestershire (E07000134)



Most deprived Most deprived



Most deprived



Most deprived



Most deprived





Most deprived



Most deprived



Most deprived



Most deprived

#### Nuneaton and Bedworth (E07000219)



Most deprived

Most deprived



Most deprived



Most deprived



Most deprived



Most deprived



Least deprived

Most deprived



Most deprived



Most deprived



Least deprived

Most deprived



Most deprived



Least deprived

Most deprived



Most deprived

### Redcar and Cleveland (E0600003)



Most deprived

Most deprived



Most deprived

## Reigate and Banstead (E07000211)



Most deprived

Most deprived



Most deprived

## Richmond upon Thames (E09000027)



Most deprived

Most deprived



70

Most deprived

Most deprived



Most deprived



Most deprived



Most deprived



Most deprived



Most deprived



Most deprived



Most deprived



Most deprived

# Rushmoor (E0700092)



Most deprived

Most deprived



Most deprived



Most deprived



Most deprived



Most deprived





Most deprived



Most deprived



Most deprived



Most deprived





70

Most deprived

Most deprived



Least deprived

Most deprived



70

Most deprived

Most deprived



Most deprived



Most deprived



Most deprived

## Somerset West and Taunton (E07000246)



Most deprived

Most deprived



70

Most deprived

Most deprived

### South Cambridgeshire (E07000012)



Most deprived

Most deprived



SII = 7.0 (4.0 ,10.0) SII = 7.6 (5.0 ,10.2)



Most deprived

Most deprived

#### South Gloucestershire (E06000025)



Most deprived

Most deprived

# South Hams (E0