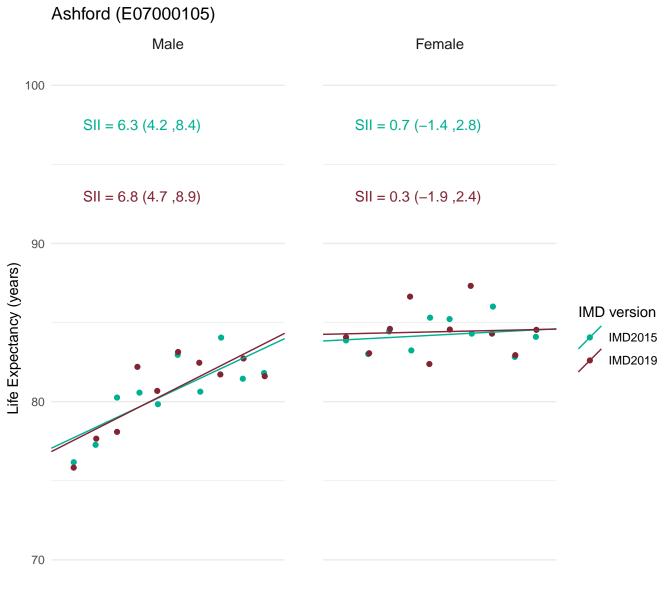

Public Health England's approach for production of the Public Health Outcomes Framework (PHOF) overarching indicators of inequality in life expectancy is to define deprivation deciles using the version of IMD which most closely aligns with the time period of the data. Therefore, IMD2019 has been used to define deprivation deciles for the production of the slope index of inequality (SII) indicators for 2016-18.

In order to assess the impact of using IMD2019 rather than IMD2015 for the latest data, figures for the SII in life expectancy at birth for 2016-18 were calculated using both IMD2019 and IMD2015.

This document provides a set of charts for England, each English region and each upper and lower tier local authority. These visualise the life expectancy for each deprivation decile and the SII, using both versions of IMD and enable comparison of the results.