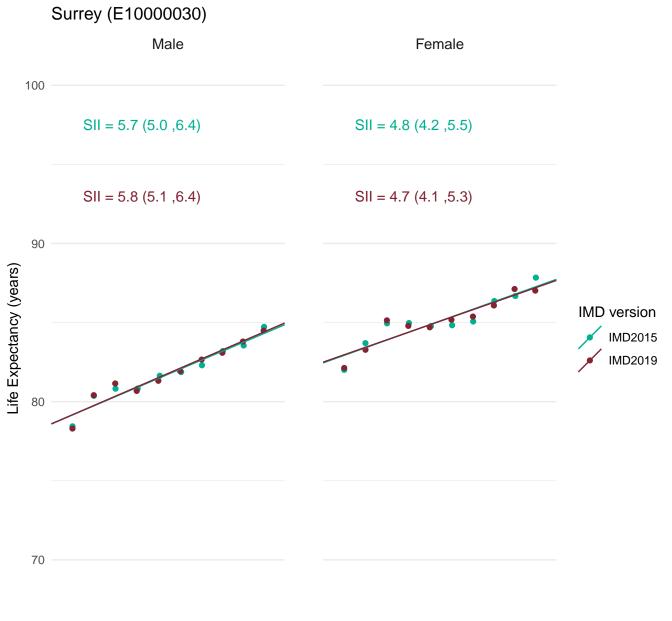

Most deprived

Most deprived



70 -

Most deprived

Most deprived



70

Most deprived

Most deprived





Most deprived



70 -

Most deprived

Most deprived

### South Northamptonshire (E07000155)



Most deprived

Most deprived

South Oxfordshire (E07000179)



Most deprived



Life Expectancy (years)



70

Most deprived

Most deprived





70

Most deprived

Most deprived





Most deprived



Most deprived



Least deprived

Most deprived



Most deprived



Most deprived



Most deprived



Most deprived



Least deprived

Most deprived



Most deprived



Most deprived

### Staffordshire Moorlands (E07000198)



Most deprived Most deprived



Most deprived



Most deprived



Most deprived



Most deprived





Most deprived



Most deprived



Most deprived



Most deprived



Most deprived



70

Most deprived

Most deprived



Most deprived



Most deprived



Most deprived



Most deprived



Most deprived



Most deprived



Most deprived



Most deprived



Most deprived



Most deprived



Most deprived



Most deprived



Most deprived



Most deprived

## Tonbridge and Malling (E07000115)



Most deprived Most deprived



Most deprived



Most deprived





Most deprived



Most deprived



Most deprived





80 🗧

70

Most deprived





Most deprived



Most deprived



Most deprived



Most deprived



Most deprived



Most deprived



70

Most deprived

Most deprived



Most deprived



Most deprived



Most deprived



Most deprived





Most deprived



70 —

Most deprived Most deprived





80

70

Most deprived

Least deprived IMD version

IMD20