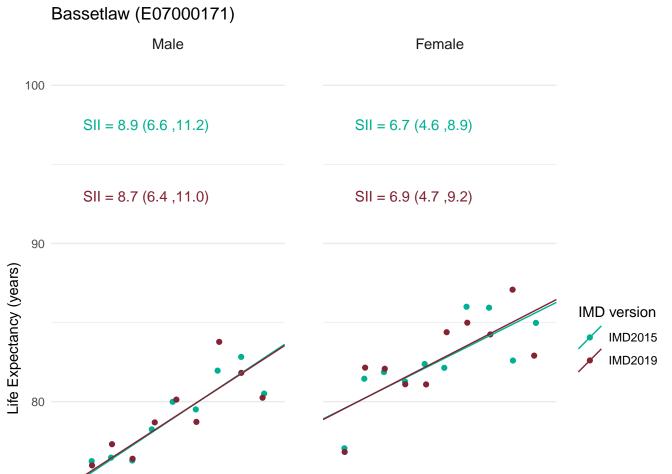

Public Health England's approach for production of the Public Health Outcomes Framework (PHOF) overarching indicators of inequality in life expectancy is to define deprivation deciles using the version of IMD which most closely aligns with the time period of the data. Therefore, IMD2019 has been used to define deprivation deciles for the production of the slope index of inequality (SII) indicators for 2016-18.

In order to assess the impact of using IMD2019 rather than IMD2015 for the latest data, figures for the SII in life expectancy at birth for 2016-18 were calculated using both IMD2019 and IMD2015.

This document provides a set of charts for England, each English region and each upper and lower tier local authority. These visualise the life expectancy for each deprivation decile and the SII, using both versions of IMD and enable comparison of the results.