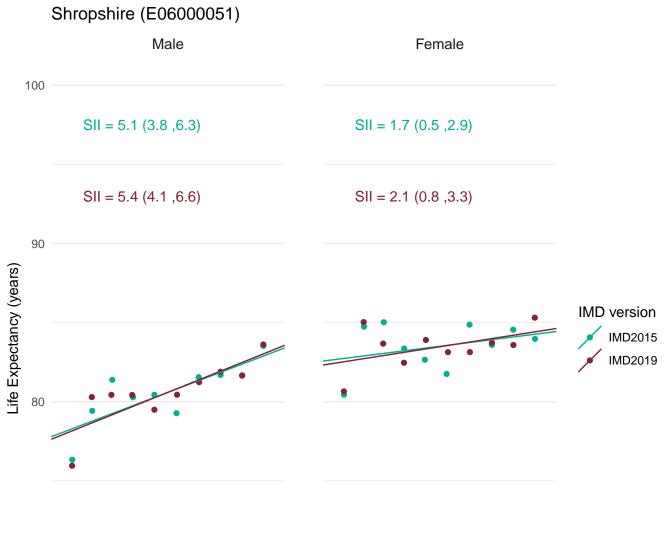

ived



Most deprived



Least deprived

Most deprived



Most deprived



Least deprived

Most deprived



Most deprived

### Redcar and Cleveland (E0600003)



Most deprived

Most deprived



Most deprived

## Reigate and Banstead (E07000211)



Most deprived

Most deprived



Most deprived

## Richmond upon Thames (E09000027)



Most deprived

Most deprived



70

Most deprived

Most deprived



Most deprived



Most deprived



Most deprived



Most deprived



Most deprived



Most deprived



Most deprived



Most deprived

# Rushmoor (E0700092)



Most deprived

Most deprived



Most deprived



Most deprived



Most deprived



Most deprived





Most deprived



Most deprived



Most deprived



Most deprived





70

Most deprived

Most deprived



Least deprived

Most deprived



70

Most deprived

Most deprived



Most deprived



Most deprived



Most deprived

## Somerset West and Taunton (E07000246)



Most deprived

Most deprived



70

Most deprived

Most deprived

### South Cambridgeshire (E07000012)



Most deprived

Most deprived



SII = 7.0 (4.0 ,10.0) SII = 7.6 (5.0 ,10.2)



Most deprived

Most deprived

#### South Gloucestershire (E06000025)



Most deprived

Most deprived

# South Hams (E07000044) Male Female 100 SII = 4.0 (1.0, 6.9) SII = 2.3 (-0.3, 4.9) SII = 3.2 (0.4, 6.1)SII = 1.6 (-0.8, 4.1)



Most deprived

Most deprived



70 -

Most deprived

Most deprived



70

Most deprived

Most deprived





Most deprived



70 -

Most deprived

Most deprived

### South Northamptonshire (E07000155)



Most deprived

Most deprived

South Oxfordshire (E