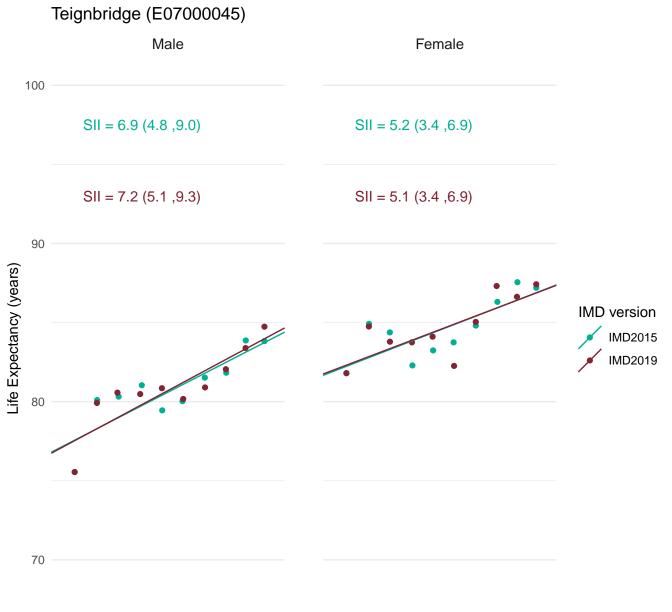

In order to assess the impact of using IMD2019 rather than IMD2015 for the latest data, figures for the SII in life expectancy at birth for 2016-18 were calculated using both IMD2019 and IMD2015.

This document provides a set of charts for England, each English region and each upper and lower tier local authority. These visualise the life expectancy for each deprivation decile and the SII, using both versions of IMD and enable comparison of the results.