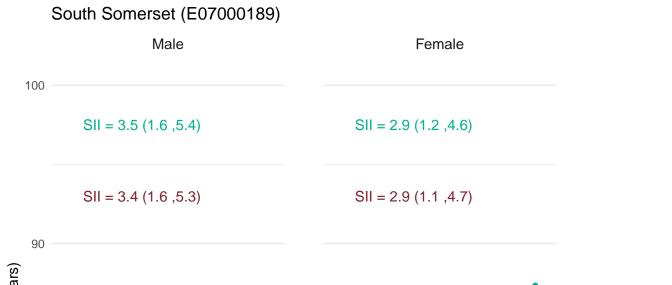

omerset West and Taunton (E07000246)



Most deprived

Most deprived



70

Most deprived

Most deprived

### South Cambridgeshire (E07000012)



Most deprived

Most deprived



SII = 7.0 (4.0 ,10.0) SII = 7.6 (5.0 ,10.2)



Most deprived

Most deprived

#### South Gloucestershire (E06000025)



Most deprived

Most deprived

# South Hams (E07000044) Male Female 100 SII = 4.0 (1.0, 6.9) SII = 2.3 (-0.3, 4.9) SII = 3.2 (0.4, 6.1)SII = 1.6 (-0.8, 4.1)



Most deprived

Most deprived



70 -

Most deprived

Most deprived



70

Most deprived

Most deprived





Most deprived



70 -

Most deprived

Most deprived

### South Northamptonshire (E07000155)



Most deprived

Most deprived

South Oxfordshire (E07000179)



Most deprived



Life Expectancy (years)



70

Most deprived

Most deprived





70

Most deprived

Most deprived





Most deprived



Most deprived



Least deprived

Most deprived



Most deprived



Most deprived



Most deprived



Most deprived



Least deprived

Most deprived



Most deprived



Most deprived

### Staffordshire Moorlands (E07000198)



Most deprived Most deprived



Most deprived



Most deprived



Most deprived



Most deprived





Most deprived



Most deprived



Most deprived



Most deprived



Most deprived



70

Most deprived

Most deprived



Most deprived



Most deprived



Most deprived



Most deprived



Most deprived



Most deprived



Most deprived



Most deprived



Most deprived



Most deprived



Most deprived



Most deprived



Most deprived



Most deprived

## Tonbridge and Malling (E07000115)



Most deprived Mos