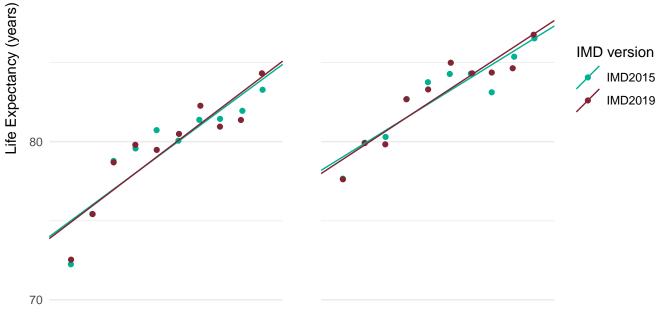

Most deprived



70

Most deprived

Most deprived



deprived

Most deprived



Most deprived



70

Most deprived

Most deprived



70

Most deprived Most deprived

### Newark and Sherwood (E07000175)



Most deprived

Most deprived





Most deprived





Most deprived



70

Most deprived

Most deprived



Most deprived



Most deprived

## North East Derbyshire (E07000038)



Most deprived

Most deprived

## North East Lincolnshire (E06000012)



deprived

Most deprived

# North Hertfordshire (E07000099)



Most deprived

Most deprived



70

Most deprived

Most deprived



70

Most deprived



Most deprived



Most deprived



Most deprived



Most deprived

## North West Leicestershire (E07000134)



Most deprived Most deprived



Most deprived



Most deprived



Most deprived





Most deprived



Most deprived



Most deprived



Most deprived

#### Nuneaton and Bedworth (E07000219)



Most deprived

Most deprived



Most deprived



Most deprived



Most deprived



Most deprived



Least deprived

Most deprived



Most deprived



Most deprived



Least deprived

Most deprived



Most deprived



Least deprived

Most deprived



Most deprived

### Redcar and Cleveland (E0600003)



Most deprived

Most deprived



Most deprived

## Reigate and Banstead (E07000211)



Most deprived

Most deprived



Most deprived

## Richmond upon Thames (E09000027)



Most deprived

Most deprived



70

Most deprived

Most deprived



Most deprived



Most deprived



Most deprived



Most deprived



Most deprived



Most deprived



Most deprived



Most deprived

# Rushmoor (