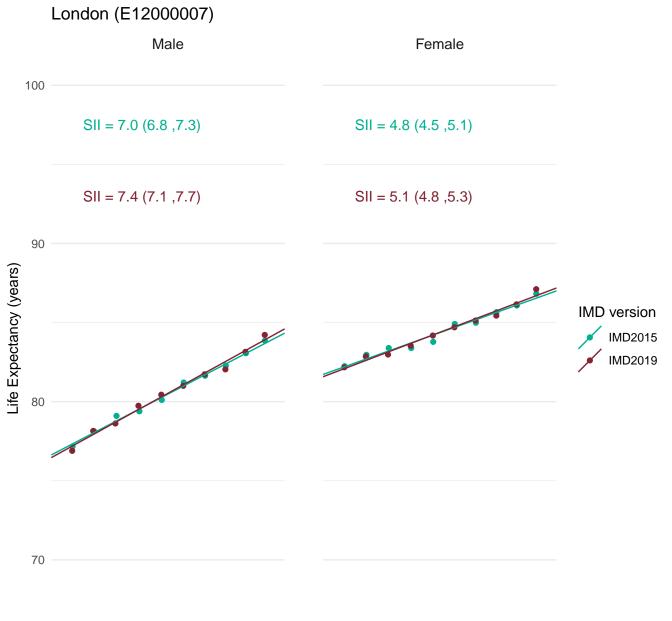

Public Health England's approach for production of the Public Health Outcomes Framework (PHOF) overarching indicators of inequality in life expectancy is to define deprivation deciles using the version of IMD which most closely aligns with the time period of the data. Therefore, IMD2019 has been used to define deprivation deciles for the production of the slope index of inequality (SII) indicators for 2016-18.

In order to assess the impact of using IMD2019 rather than IMD2015 for the latest data, figures for the SII in life expectancy at birth for 2016-18 were calculated using both IMD2019 and IMD2015.

This document provides a set of charts for England, each English region and each upper and lower tier local authority. These visualise the life expectancy for each deprivation decile and the SII, using both versions of IMD and enable comparison of the results.

An accompanying document summarises the differences across all areas.

Most deprived

Most deprived

Most deprived