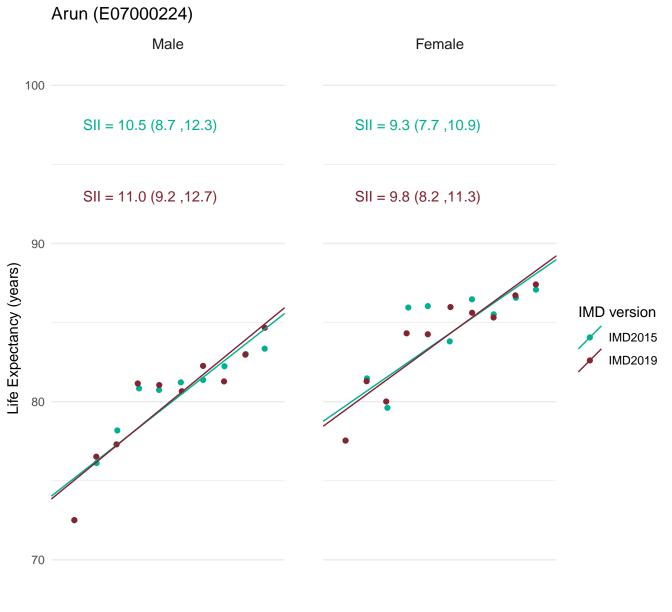

Public Health England's approach for production of the Public Health Outcomes Framework (PHOF) overarching indicators of inequality in life expectancy is to define deprivation deciles using the version of IMD which most closely aligns with the time period of the data. Therefore, IMD2019 has been used to define deprivation deciles for the production of the slope index of inequality (SII) indicators for 2016-18.

In order to assess the impact of using IMD2019 rather than IMD2015 for the latest data, figures for the SII in life expectancy at birth for 2016-18 were calculated using both IMD2019 and IMD2015.

This document provides a set of charts for England, each English region and each upper and lower tier local authority. These visualise the life expectancy for each deprivation decile and the SII, using both versions of IMD and enable comparison of the results.