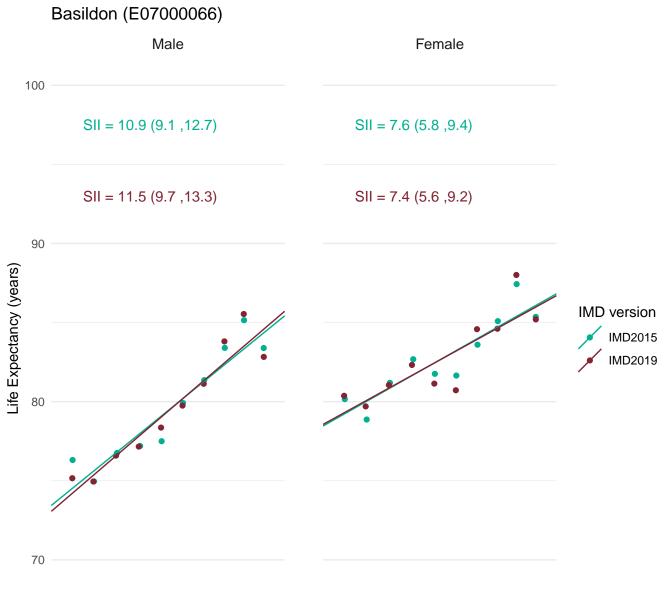

Public Health England's approach for production of the Public Health Outcomes Framework (PHOF) overarching indicators of inequality in life expectancy is to define deprivation deciles using the version of IMD which most closely aligns with the time period of the data. Therefore, IMD2019 has been used to define deprivation deciles for the production of the slope index of inequality (SII) indicators for 2016-18.

In order to assess the impact of using IMD2019 rather than IMD2015 for the latest data, figures for the SII in life expectancy at birth for 2016-18 were calculated using both IMD2019 and IMD2015.

This document provides a set of charts for England, each English region and each upper and lower tier local authority. These visualise the life expectancy for each deprivation decile and the SII, using both versions of IMD and enable comparison of the results.