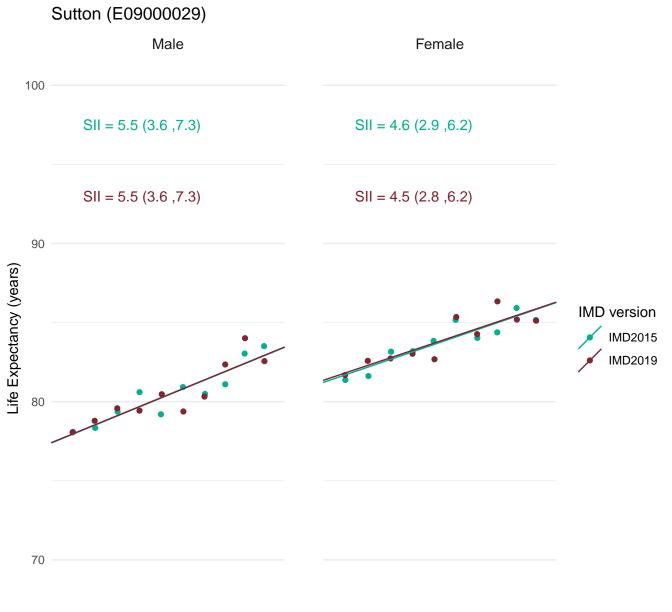

ed

Most deprived



70

Most deprived

Most deprived





Most deprived



70 -

Most deprived

Most deprived

### South Northamptonshire (E07000155)



Most deprived

Most deprived

South Oxfordshire (E07000179)



Most deprived



Life Expectancy (years)



70

Most deprived

Most deprived





70

Most deprived

Most deprived





Most deprived



Most deprived



Least deprived

Most deprived



Most deprived



Most deprived



Most deprived



Most deprived



Least deprived

Most deprived



Most deprived



Most deprived

### Staffordshire Moorlands (E07000198)



Most deprived Most deprived



Most deprived



Most deprived



Most deprived



Most deprived





Most deprived



Most deprived



Most deprived



Most deprived



Most deprived



70

Most deprived

Most deprived



Most deprived



Most deprived



Most deprived



Most deprived



Most deprived



Most deprived



Most deprived



Most deprived



Most deprived



Most deprived



Most deprived



Most deprived



Most deprived



Most deprived

## Tonbridge and Malling (E07000115)



Most deprived Most deprived



Most deprived



Most deprived





Most deprived



Most deprived



Most deprived





80 🗧

70

Most deprived





Most deprived



Most deprived



Most deprived



Most deprived



Most deprived



Most deprived



70

Most deprived

Most deprived



Most deprived



Most deprived



Most deprived



Most deprived





Most deprived



70 —

Most deprived Most deprived





80

70

Most deprived

Least deprived IMD version

IMD2015 IMD2019



Most deprived



Least deprived

Most d