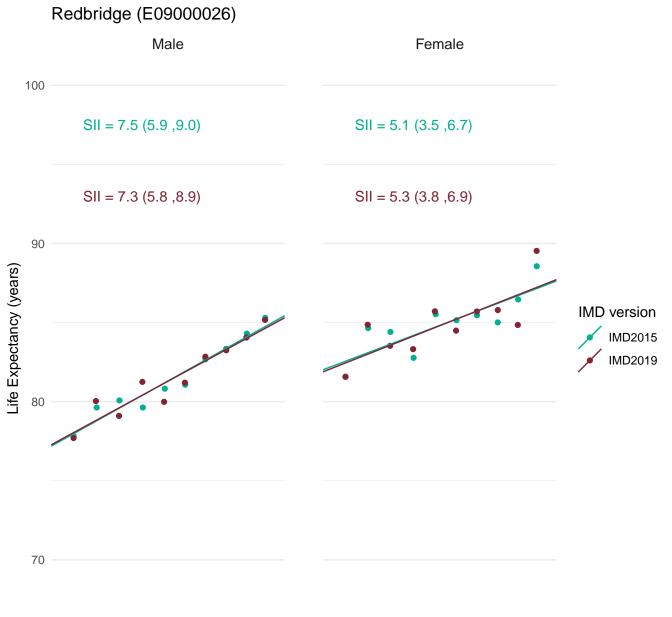

In order to assess the impact of using IMD2019 rather than IMD2015 for the latest data, figures for the SII in life expectancy at birth for 2016-18 were calculated using both IMD2019 and IMD2015.

This document provides a set of charts for England, each English region and each upper and lower tier local authority. These visualise the life expectancy for each deprivation decile and the SII, using both versions of IMD and enable comparison of the results.