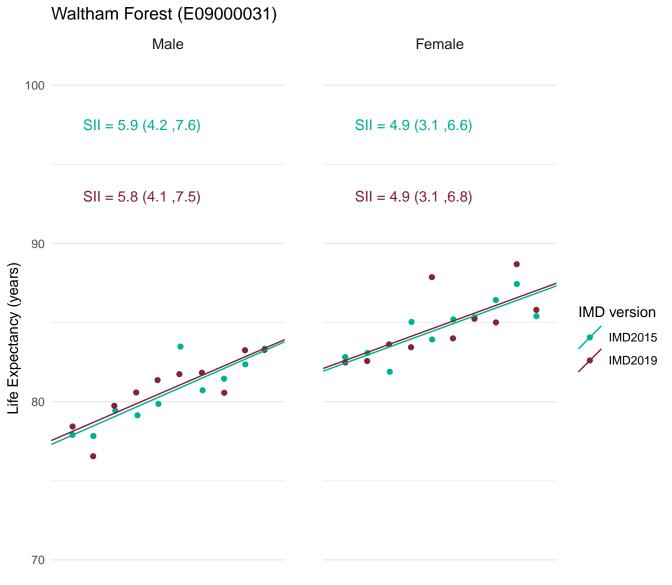

t deprived

Most deprived



Most deprived



Most deprived

### Staffordshire Moorlands (E07000198)



Most deprived Most deprived



Most deprived



Most deprived



Most deprived



Most deprived





Most deprived



Most deprived



Most deprived



Most deprived



Most deprived



70

Most deprived

Most deprived



Most deprived



Most deprived



Most deprived



Most deprived



Most deprived



Most deprived



Most deprived



Most deprived



Most deprived



Most deprived



Most deprived



Most deprived



Most deprived



Most deprived

## Tonbridge and Malling (E07000115)



Most deprived Most deprived



Most deprived



Most deprived





Most deprived



Most deprived



Most deprived





80 🗧

70

Most deprived





Most deprived



Most deprived



Most deprived



Most deprived



Most deprived



Most deprived



70

Most deprived

Most deprived



Most deprived



Most deprived



Most deprived



Most deprived





Most deprived



70 —

Most deprived Most deprived





80

70

Most deprived

Least deprived IMD version

IMD2015 IMD2019



Most deprived



Least deprived

Most deprived



Most deprived





70

Most deprived

Most deprived





Most deprived



Most deprived



Most deprived



Most deprived



Most deprived



Most deprived

## Windsor and Maidenhead (E06000040)



Most deprived

Most deprived



Most deprived



Most deprived



Most deprived



Most deprived



Most deprived



Most deprived



Most deprived



Most deprived



Most deprived



deprived

Least deprived

Most deprived



Most deprived



Most deprived