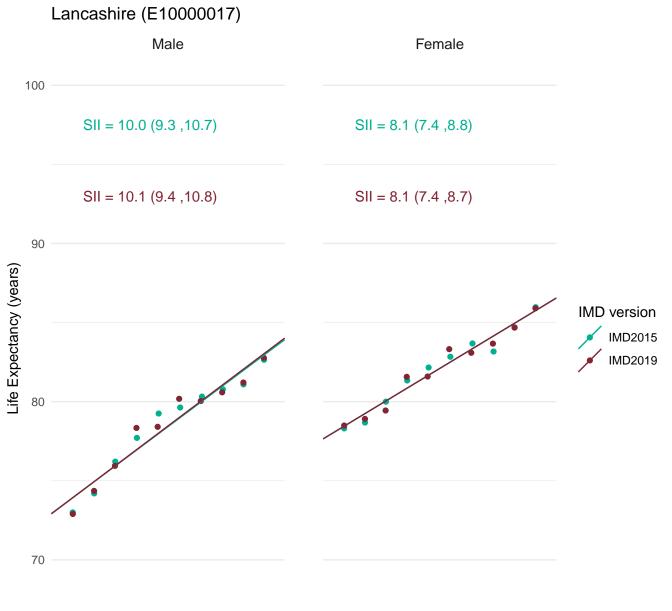

st deprived



Most deprived



Most deprived



Most deprived



Most deprived



Most deprived



Most deprived



Most deprived



Most deprived



Most deprived



Most deprived



70

Most deprived Most deprived



Most deprived



Most deprived

## Hinckley and Bosworth (E07000132)



Most deprived

Most deprived



70

Most deprived

Most deprived



Most deprived





Most deprived



Most deprived



Most deprived



Most deprived





Most deprived

## Kensington and Chelsea (E09000020)



Most deprived Most deprived



Most deprived



Most deprived

## King's Lynn and West Norfolk (E07000146)



Most deprived

Most deprived





Most deprived

## Kingston upon Thames (E09000021)



Most deprived

Most deprived



Least deprived

Most deprived



Most deprived



Most deprived



Most deprived



Most deprived



Most deprived



Most deprived





Most deprived



Most deprived



Most deprived



Most deprived



Least deprived

Most deprived



Most deprived



Most deprived



Most deprived



Most deprived



Least deprived

Most deprived



Most deprived



Most deprived



Least deprived

Most deprived



Most deprived



Most deprived



Most deprived



Most deprived



70

Most deprived



70

Most deprived

Most deprived



70

Most deprived

Most deprived



deprived

Most deprived



Most deprived



70

Most deprived

Most deprived



70

Most deprived Most deprived

### Newark and Sherwood (E07000175)



Most deprived

Most deprived





Most deprived





Most deprived



70

Most deprived

Most deprived



Most deprived



Most deprived

## North