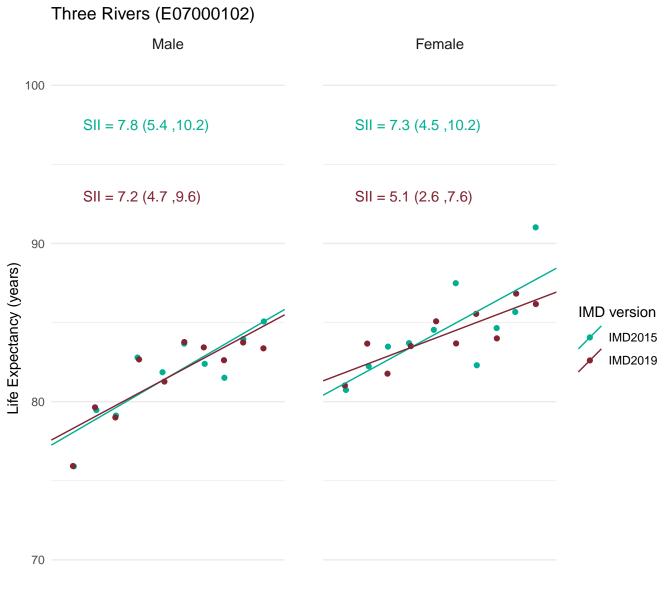

In order to assess the impact of using IMD2019 rather than IMD2015 for the latest data, figures for the SII in life expectancy at birth for 2016-18 were calculated using both IMD2019 and IMD2015.

This document provides a set of charts for England, each English region and each upper and lower tier local authority. These visualise the life expectancy for each deprivation decile and the SII, using both versions of IMD and enable comparison of the results.