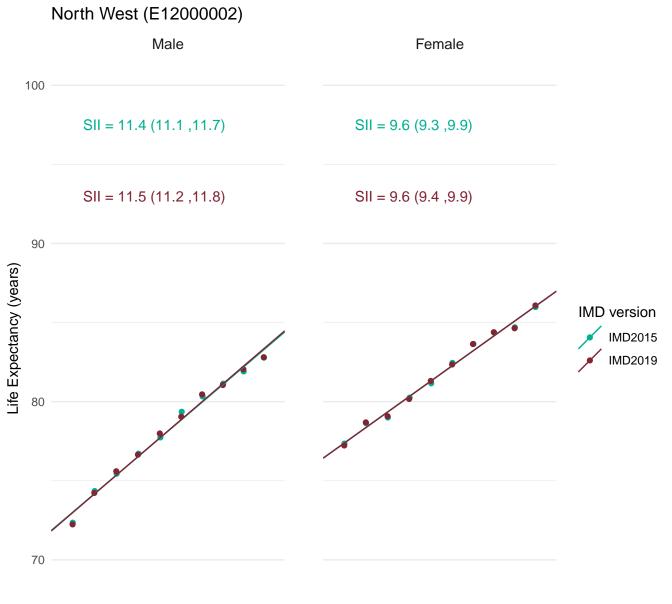

Public Health England's approach for production of the Public Health Outcomes Framework (PHOF) overarching indicators of inequality in life expectancy is to define deprivation deciles using the version of IMD which most closely aligns with the time period of the data. Therefore, IMD2019 has been used to define deprivation deciles for the production of the slope index of inequality (SII) indicators for 2016-18.

In order to assess the impact of using IMD2019 rather than IMD2015 for the latest data, figures for the SII in life expectancy at birth for 2016-18 were calculated using both IMD2019 and IMD2015.

This document provides a set of charts for England, each English region and each upper and lower tier local authority. These visualise the life expectancy for each deprivation decile and the SII, using both versions of IMD and enable comparison of the results.

An accompanying document summarises the differences across all areas.

Most deprived

Most deprived

Most deprived