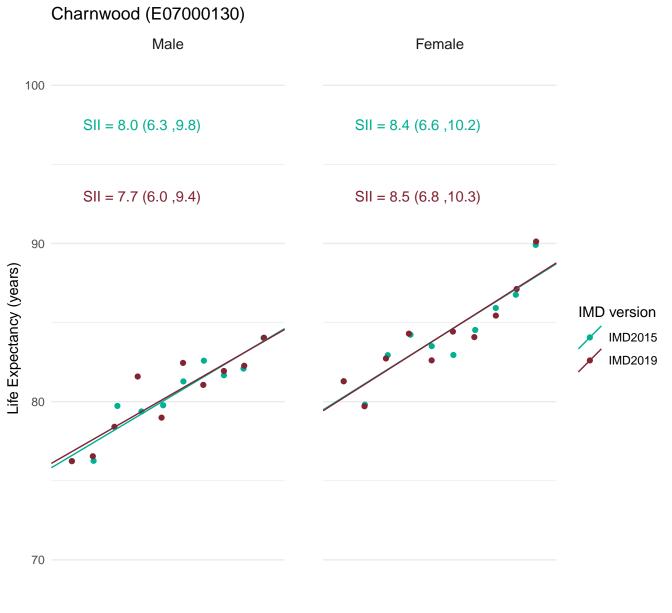

Public Health England's approach for production of the Public Health Outcomes Framework (PHOF) overarching indicators of inequality in life expectancy is to define deprivation deciles using the version of IMD which most closely aligns with the time period of the data. Therefore, IMD2019 has been used to define deprivation deciles for the production of the slope index of inequality (SII) indicators for 2016-18.

In order to assess the impact of using IMD2019 rather than IMD2015 for the latest data, figures for the SII in life expectancy at birth for 2016-18 were calculated using both IMD2019 and IMD2015.

This document provides a set of charts for England, each English region and each upper and lower tier local authority. These visualise the life expectancy for each deprivation decile and the SII, using both versions of IMD and enable comparison of the results.

An accompanying document summarises the differences across all areas.

Most deprived

Most deprived

Most deprived