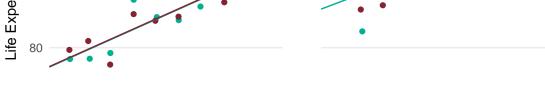

In order to assess the impact of using IMD2019 rather than IMD2015 for the latest data, figures for the SII in life expectancy at birth for 2016-18 were calculated using both IMD2019 and IMD2015.

This document provides a set of charts for England, each English region and each upper and lower tier local authority. These visualise the life expectancy for each deprivation decile and the SII, using both versions of IMD and enable comparison of the results.