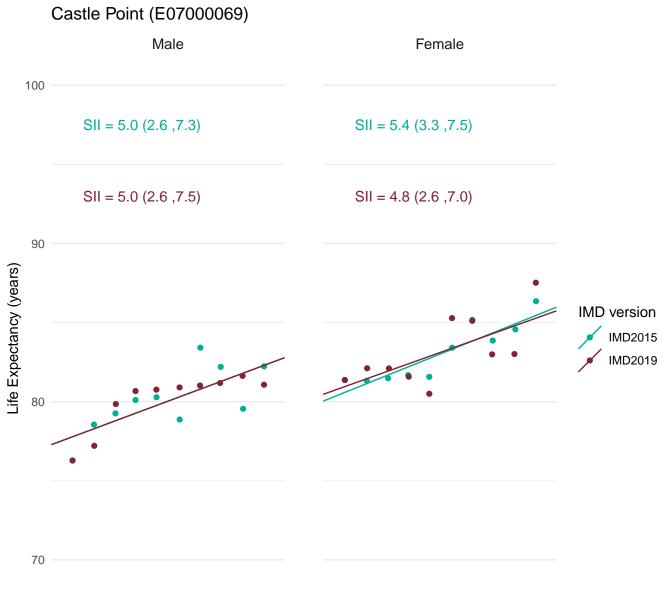

Blackburn with Darwen (E0600008)



Most deprived

Most deprived





Most deprived



Most deprived



Most deprived

## Bournemouth, Christchurch and Poole (E06000058)



Most deprived

Most deprived

# Bracknell Forest (E06000036)



Most deprived

Most deprived



Most deprived



Most deprived



Most deprived



Most deprived

# Brentwood (E07000068) Female 100 SII = 9.5 (7.1, 11.8) SII = 7.6 (5.3, 9.8) SII = 9.4 (6.9, 11.8) SII = 7.5 (5.2, 9.8)



Most deprived

Most deprived





Most deprived



Most deprived



70

Most deprived

Most deprived



Most deprived



Most deprived



Most deprived



Most deprived



Most deprived



Most deprived



Most deprived



Most deprived



Most deprived



Most deprived



Most deprived



Most deprived



Most deprived



Most deprived



Most deprived

# Central Bedfordshire (E06000056)



Most deprived Most deprived



Most deprived





70

Most deprived

Most deprived



Most deprived



Most deprived



Least deprived

Most deprived

## Cheshire West and Chester (E06000050)



Most deprived

Most deprived



Most deprived



Most deprived



Most deprived



Most deprived



Most deprived



Most deprived



Most deprived



Most deprived



Most deprived





80

Most deprived

Most deprived

Least deprived IMD2019



Most deprived



Most deprived



Most deprived



Most deprived



Most deprived



Most deprived



Most deprived



Most deprived



Most deprived



Most deprived



Most deprived



Most deprived



Least deprived

Most deprived



Most deprived



Most deprived



Most deprived



Most deprived