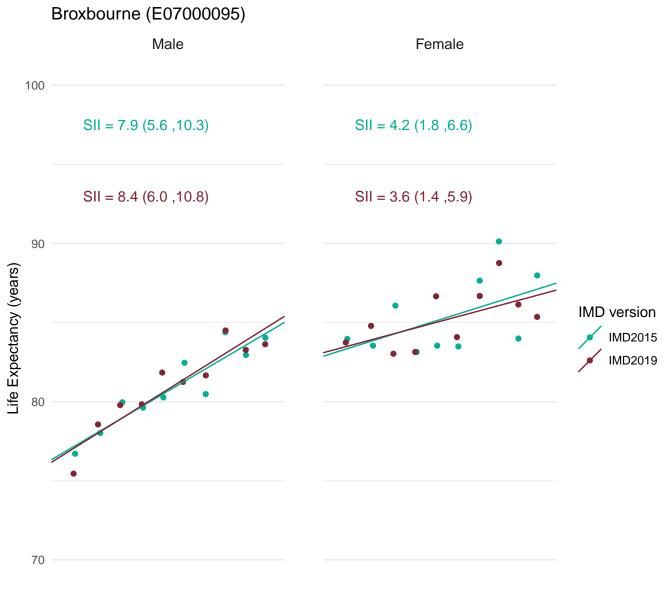

In order to assess the impact of using IMD2019 rather than IMD2015 for the latest data, figures for the SII in life expectancy at birth for 2016-18 were calculated using both IMD2019 and IMD2015.

This document provides a set of charts for England, each English region and each upper and lower tier local authority. These visualise the life expectancy for each deprivation decile and the SII, using both versions of IMD and enable comparison of the results.