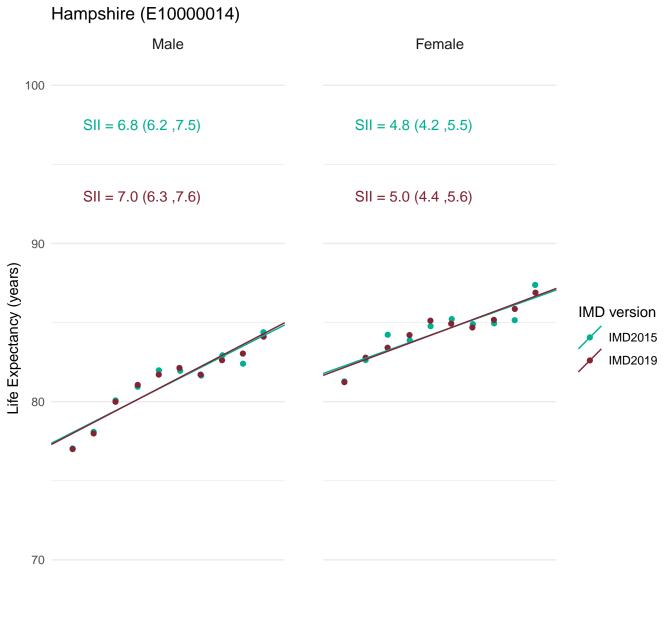

Public Health England's approach for production of the Public Health Outcomes Framework (PHOF) overarching indicators of inequality in life expectancy is to define deprivation deciles using the version of IMD which most closely aligns with the time period of the data. Therefore, IMD2019 has been used to define deprivation deciles for the production of the slope index of inequality (SII) indicators for 2016-18.

In order to assess the impact of using IMD2019 rather than IMD2015 for the latest data, figures for the SII in life expectancy at birth for 2016-18 were calculated using both IMD2019 and IMD2015.

This document provides a set of charts for England, each English region and each upper and lower tier local authority. These visualise the life expectancy for each deprivation decile and the SII, using both versions of IMD and enable comparison of the results.