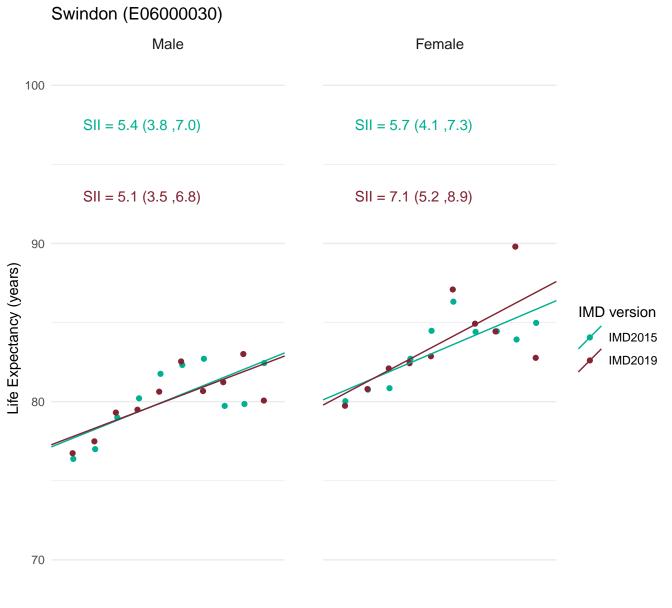

ived

Most deprived





Most deprived



70 -

Most deprived

Most deprived

### South Northamptonshire (E07000155)



Most deprived

Most deprived

South Oxfordshire (E07000179)



Most deprived



Life Expectancy (years)



70

Most deprived

Most deprived





70

Most deprived

Most deprived





Most deprived



Most deprived



Least deprived

Most deprived



Most deprived



Most deprived



Most deprived



Most deprived



Least deprived

Most deprived



Most deprived



Most deprived

### Staffordshire Moorlands (E07000198)



Most deprived Most deprived



Most deprived



Most deprived



Most deprived



Most deprived





Most deprived



Most deprived



Most deprived



Most deprived



Most deprived



70

Most deprived

Most deprived



Most deprived



Most deprived



Most deprived



Most deprived



Most deprived



Most deprived



Most deprived



Most deprived



Most deprived



Most deprived



Most deprived



Most deprived



Most deprived



Most deprived

## Tonbridge and Malling (E07000115)



Most deprived Most deprived



Most deprived



Most deprived





Most deprived



Most deprived



Most deprived





80 🗧

70

Most deprived





Most deprived



Most deprived



Most deprived



Most deprived



Most deprived



Most deprived



70

Most deprived

Most deprived



Most deprived



Most deprived



Most deprived



Most deprived





Most deprived



70 —

Most deprived Most deprived





80

70

Most deprived

Least deprived IMD version

IMD2015 IMD2019



Most deprived



Least deprived

Most deprived



Most deprived





70