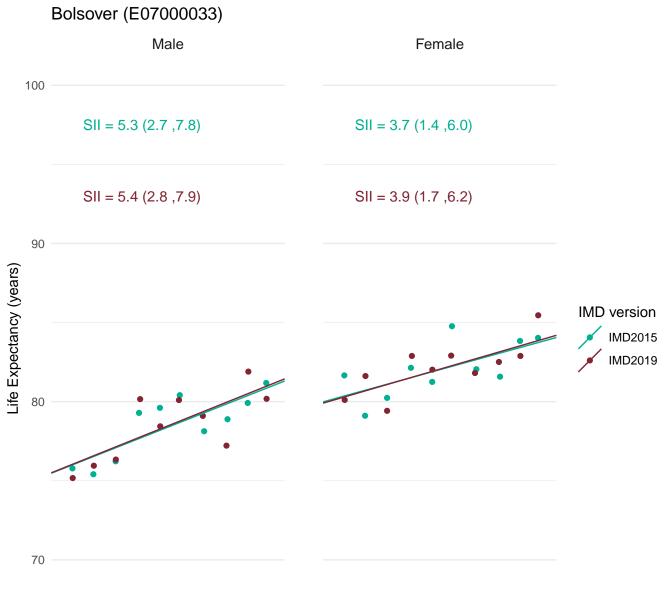

Public Health England's approach for production of the Public Health Outcomes Framework (PHOF) overarching indicators of inequality in life expectancy is to define deprivation deciles using the version of IMD which most closely aligns with the time period of the data. Therefore, IMD2019 has been used to define deprivation deciles for the production of the slope index of inequality (SII) indicators for 2016-18.

In order to assess the impact of using IMD2019 rather than IMD2015 for the latest data, figures for the SII in life expectancy at birth for 2016-18 were calculated using both IMD2019 and IMD2015.

This document provides a set of charts for England, each English region and each upper and lower tier local authority. These visualise the life expectancy for each deprivation decile and the SII, using both versions of IMD and enable comparison of the results.