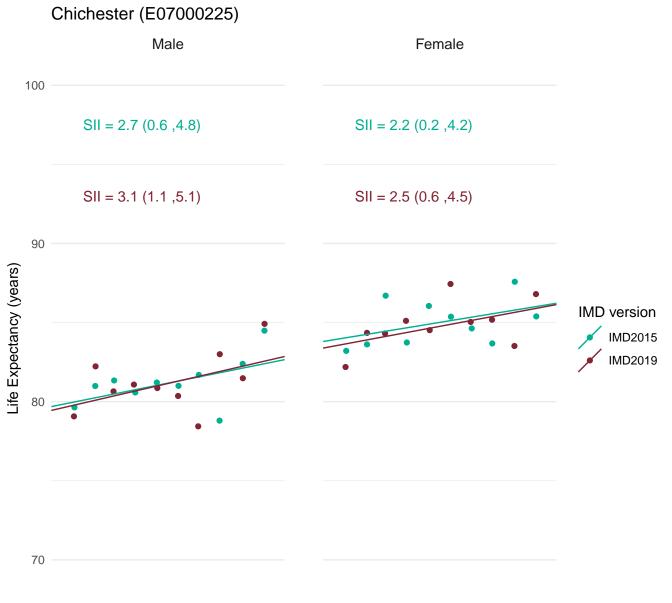

ved



Most deprived



Most deprived

# Brentwood (E07000068) Female 100 SII = 9.5 (7.1, 11.8) SII = 7.6 (5.3, 9.8) SII = 9.4 (6.9, 11.8) SII = 7.5 (5.2, 9.8)



Most deprived

Most deprived





Most deprived



Most deprived



70

Most deprived

Most deprived



Most deprived



Most deprived



Most deprived



Most deprived



Most deprived



Most deprived



Most deprived



Most deprived



Most deprived



Most deprived



Most deprived



Most deprived



Most deprived



Most deprived



Most deprived

# Central Bedfordshire (E06000056)



Most deprived Most deprived



Most deprived





70

Most deprived

Most deprived



Most deprived



Most deprived



Least deprived

Most deprived

## Cheshire West and Chester (E06000050)



Most deprived

Most deprived



Most deprived



Most deprived



Most deprived



Most deprived



Most deprived



Most deprived



Most deprived



Most deprived



Most deprived





80

Most deprived

Most deprived

Least deprived IMD2019



Most deprived



Most deprived



Most deprived



Most deprived



Most deprived



Most deprived



Most deprived



Most deprived



Most deprived



Most deprived



Most deprived



Most deprived



Least deprived

Most deprived



Most deprived



Most deprived



Most deprived



Most deprived



Most deprived



Most deprived

## East Cambridgeshire (E07000009)



Most deprived

Most deprived





Most deprived





70

Most deprived

Most deprived





70

Most deprived

Least deprived

Most deprived



Most deprived

## East Northamptonshire (E07000152)



Most deprived Most deprived