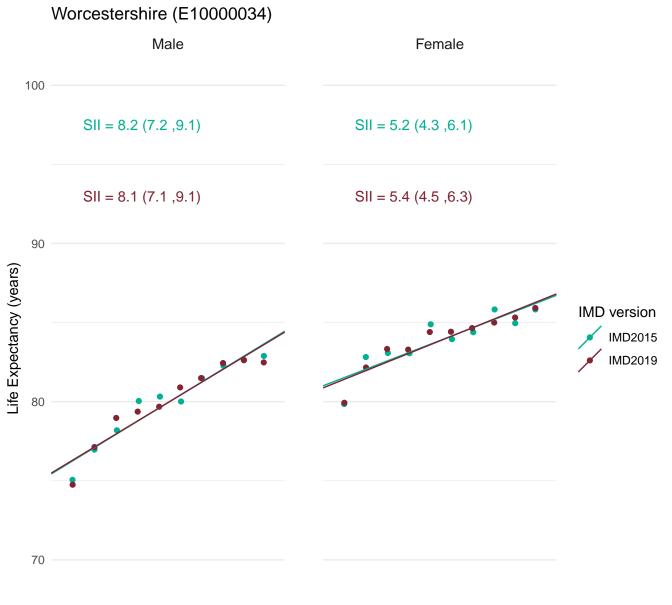

Most deprived





Most deprived



Most deprived



Most deprived





80 🗧

70

Most deprived





Most deprived



Most deprived



Most deprived



Most deprived



Most deprived



Most deprived



70

Most deprived

Most deprived



Most deprived



Most deprived



Most deprived



Most deprived





Most deprived



70 —

Most deprived Most deprived





80

70

Most deprived

Least deprived IMD version

IMD2015 IMD2019



Most deprived



Least deprived

Most deprived



Most deprived





70

Most deprived

Most deprived





Most deprived



Most deprived



Most deprived



Most deprived



Most deprived



Most deprived

## Windsor and Maidenhead (E06000040)



Most deprived

Most deprived



Most deprived



Most deprived



Most deprived



Most deprived



Most deprived



Most deprived



Most deprived



Most deprived



Most deprived



deprived

Least deprived

Most deprived



Most deprived



Most deprived