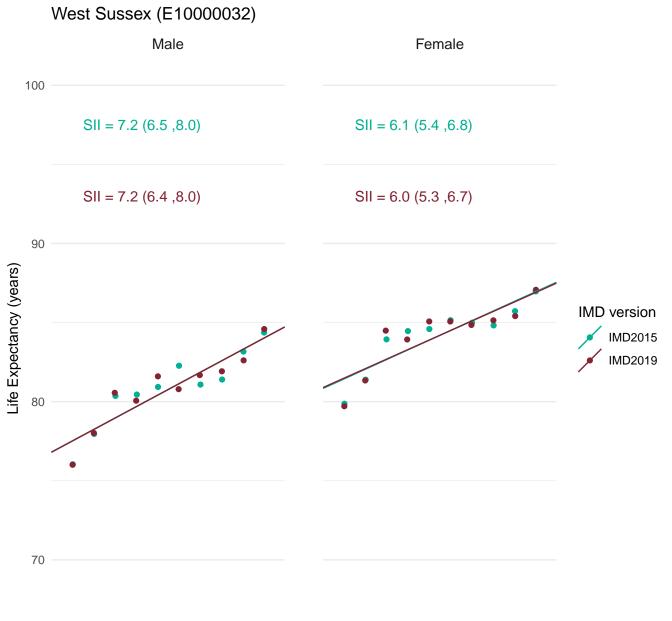

Most deprived



Most deprived



Most deprived



Most deprived



Most deprived



Most deprived



Most deprived



Most deprived



Most deprived

## Tonbridge and Malling (E07000115)



Most deprived Most deprived



Most deprived



Most deprived





Most deprived



Most deprived



Most deprived





80 🗧

70

Most deprived





Most deprived



Most deprived



Most deprived



Most deprived



Most deprived



Most deprived



70

Most deprived

Most deprived



Most deprived



Most deprived



Most deprived



Most deprived





Most deprived



70 —

Most deprived Most deprived





80

70

Most deprived

Least deprived IMD version

IMD2015 IMD2019



Most deprived



Least deprived

Most deprived



Most deprived





70

Most deprived

Most deprived





Most deprived



Most deprived



Most deprived



Most deprived



Most deprived



Most deprived

## Windsor and Maidenhead (E06000040)



Most deprived

Most deprived



Most deprived



Most deprived



Most deprived



Most deprived



Most deprived



Most deprived



Most deprived



Most deprived



Most deprived



deprived

Least deprived

Most deprived



Most deprived



Most deprived