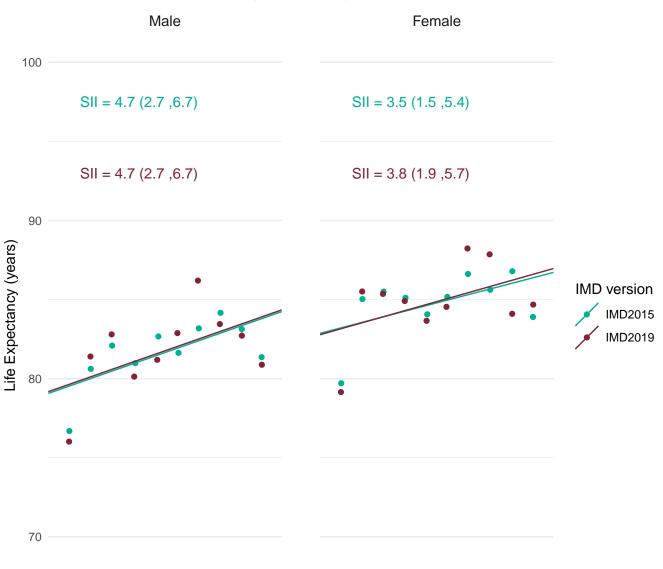

ost deprived



Most deprived

## Tonbridge and Malling (E07000115)



Most deprived Most deprived



Most deprived



Most deprived





Most deprived



Most deprived



Most deprived





80 🗧

70

Most deprived





Most deprived



Most deprived



Most deprived



Most deprived



Most deprived



Most deprived



70

Most deprived

Most deprived



Most deprived



Most deprived



Most deprived



Most deprived





Most deprived



70 —

Most deprived Most deprived





80

70

Most deprived

Least deprived IMD version

IMD2015 IMD2019



Most deprived



Least deprived

Most deprived



Most deprived





70

Most deprived

Most deprived





Most deprived



Most deprived



Most deprived



Most deprived



Most deprived



Most deprived

## Windsor and Maidenhead (E06000040)



Most deprived

Most deprived



Most deprived



Most deprived



Most deprived



Most deprived



Most deprived



Most deprived



Most deprived



Most deprived



Most deprived



deprived

Least deprived

Most deprived



Most deprived



Most deprived