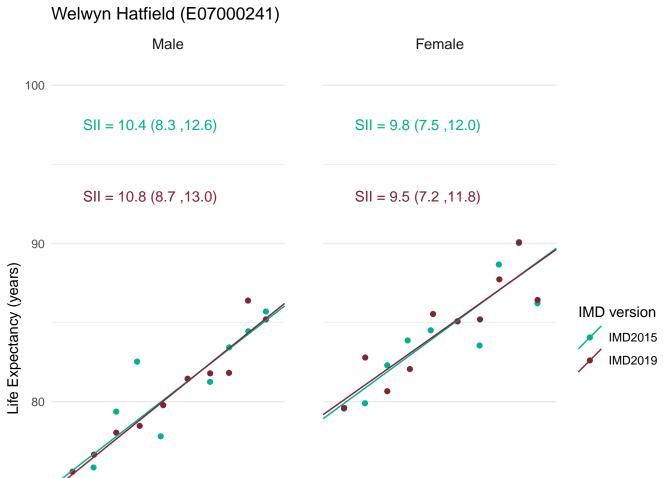

In order to assess the impact of using IMD2019 rather than IMD2015 for the latest data, figures for the SII in life expectancy at birth for 2016-18 were calculated using both IMD2019 and IMD2015.

This document provides a set of charts for England, each English region and each upper and lower tier local authority. These visualise the life expectancy for each deprivation decile and the SII, using both versions of IMD and enable comparison of the results.