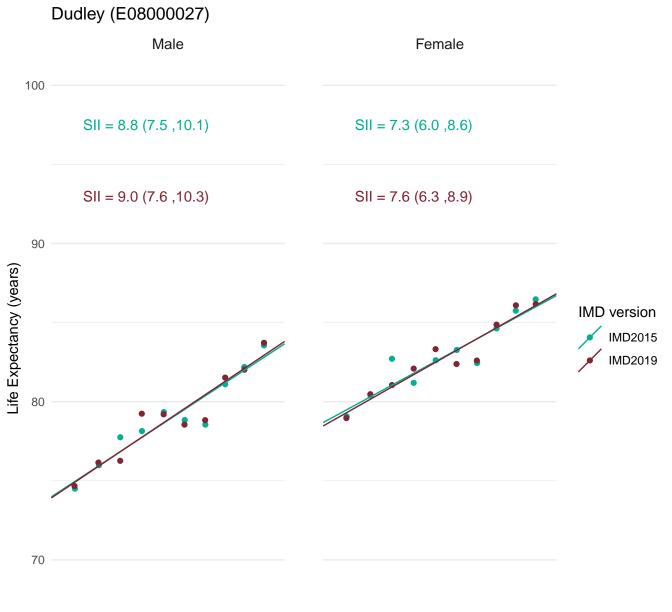

Most deprived

# Central Bedfordshire (E06000056)



Most deprived Most deprived



Most deprived





70

Most deprived

Most deprived



Most deprived



Most deprived



Least deprived

Most deprived

## Cheshire West and Chester (E06000050)



Most deprived

Most deprived



Most deprived



Most deprived



Most deprived



Most deprived



Most deprived



Most deprived



Most deprived



Most deprived



Most deprived





80

Most deprived

Most deprived

Least deprived IMD2019



Most deprived



Most deprived



Most deprived



Most deprived



Most deprived



Most deprived



Most deprived



Most deprived



Most deprived



Most deprived



Most deprived



Most deprived



Least deprived

Most deprived



Most deprived



Most deprived



Most deprived



Most deprived



Most deprived



Most deprived

## East Cambridgeshire (E07000009)



Most deprived

Most deprived





Most deprived





70

Most deprived

Most deprived





70

Most deprived

Least deprived

Most deprived



Most deprived

## East Northamptonshire (E07000152)



Most deprived Most deprived





Most deprived



Most deprived



Most deprived



Most deprived



Most deprived



Most deprived



Most deprived



70

Most deprived

Most deprived



Most deprived



70

Most deprived

Most deprived





Most deprived



Most deprived



Most deprived



Most deprived



Most deprived



Most deprived



Most deprived



70

Most deprived

Most deprived



Most deprived



Most deprived



Most deprived



Most deprived



Most deprived



Most deprived





70

Most deprived

Most depr