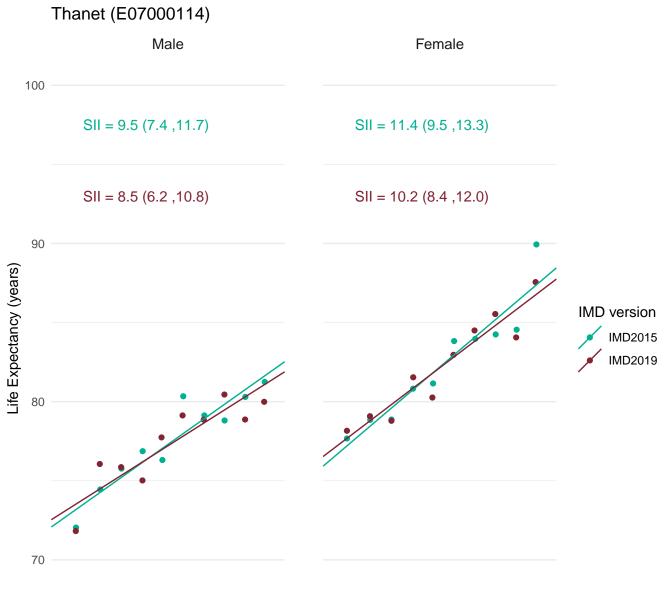

In order to assess the impact of using IMD2019 rather than IMD2015 for the latest data, figures for the SII in life expectancy at birth for 2016-18 were calculated using both IMD2019 and IMD2015.

This document provides a set of charts for England, each English region and each upper and lower tier local authority. These visualise the life expectancy for each deprivation decile and the SII, using both versions of IMD and enable comparison of the results.