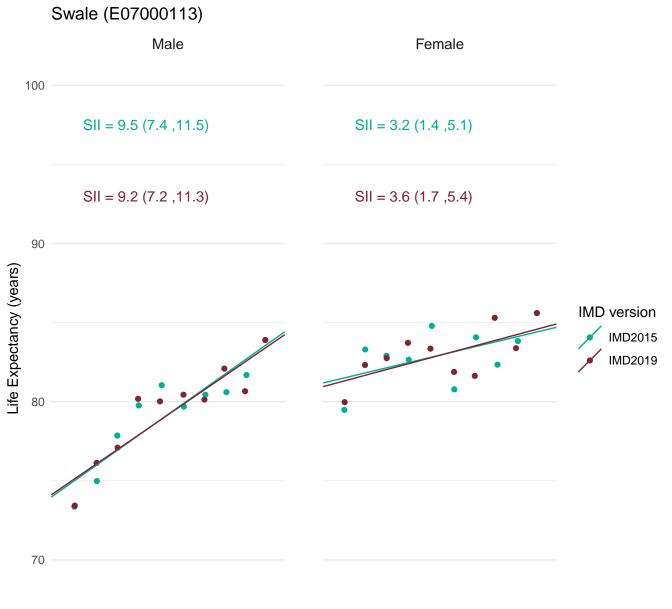

70

Most deprived

Most deprived





Most deprived



70 -

Most deprived

Most deprived

### South Northamptonshire (E07000155)



Most deprived

Most deprived

South Oxfordshire (E07000179)



Most deprived



Life Expectancy (years)



70

Most deprived

Most deprived





70

Most deprived

Most deprived





Most deprived



Most deprived



Least deprived

Most deprived



Most deprived



Most deprived



Most deprived



Most deprived



Least deprived

Most deprived



Most deprived



Most deprived

### Staffordshire Moorlands (E07000198)



Most deprived Most deprived



Most deprived



Most deprived



Most deprived



Most deprived





Most deprived



Most deprived



Most deprived



Most deprived



Most deprived



70

Most deprived

Most deprived



Most deprived



Most deprived



Most deprived



Most deprived



Most deprived



Most deprived



Most deprived



Most deprived



Most deprived



Most deprived



Most deprived



Most deprived



Most deprived



Most deprived

## Tonbridge and Malling (E07000115)



Most deprived Most deprived



Most deprived



Most deprived





Most deprived



Most deprived



Most deprived





80 🗧

70

Most deprived





Most deprived



Most deprived



Most deprived



Most deprived



Most deprived



Most deprived



70

Most deprived

Most deprived



Most deprived



Most deprived



Most deprived



Most deprived





Most deprived



70 —

Most deprived Most deprived





80

70

Most deprived

Least deprived IMD version

IMD2015 IMD2019



Most deprived



Least deprived

Most deprived



Most d