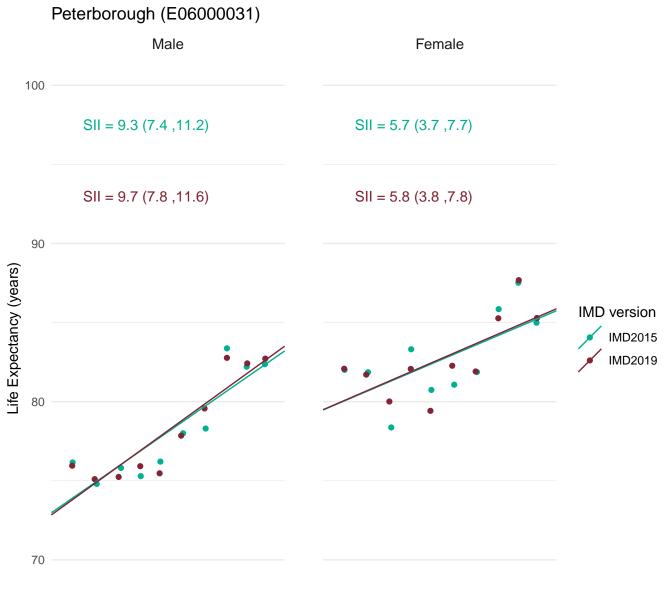

Most deprived





Most deprived



70

Most deprived

Most deprived



Most deprived



Most deprived

## North East Derbyshire (E07000038)



Most deprived

Most deprived

## North East Lincolnshire (E06000012)



deprived

Most deprived

# North Hertfordshire (E07000099)



Most deprived

Most deprived



70

Most deprived

Most deprived



70

Most deprived



Most deprived



Most deprived



Most deprived



Most deprived

## North West Leicestershire (E07000134)



Most deprived Most deprived



Most deprived



Most deprived



Most deprived





Most deprived



Most deprived



Most deprived



Most deprived

#### Nuneaton and Bedworth (E07000219)



Most deprived

Most deprived



Most deprived



Most deprived



Most deprived



Most deprived



Least deprived

Most deprived



Most deprived



Most deprived



Least deprived

Most deprived



Most deprived



Least deprived

Most deprived



Most deprived

### Redcar and Cleveland (E0600003)



Most deprived

Most deprived



Most deprived

## Reigate and Banstead (E07000211)



Most deprived

Most deprived



Most deprived

## Richmond upon Thames (E09000027)



Most deprived

Most deprived



70

Most deprived

Most deprived



Most deprived



Most deprived



Most deprived



Most deprived



Most deprived



Most deprived



Most deprived



Most deprived

# Rushmoor (E0700092)



Most deprived

Most deprived



Most deprived



Most deprived



Most deprived



Most deprived





Most deprived



Most deprived



Most deprived



Most deprived





70

Most deprived

Most deprived



Least deprived

Most