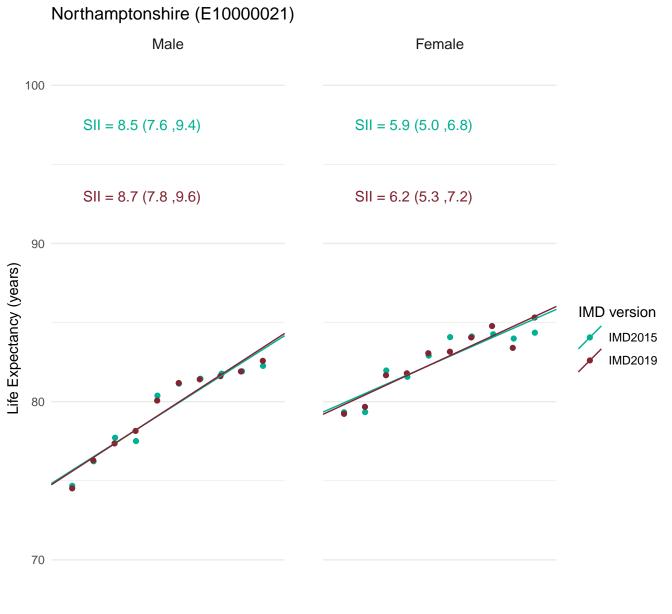

# Charts showing the impact of the change from IMD2015 to IMD2019 on the slope index of inequality in life expectancy at birth

February 2020