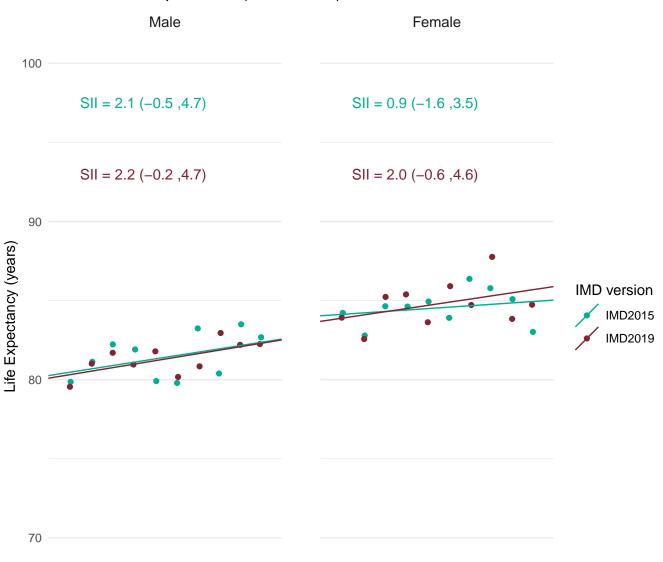

### South Northamptonshire (E07000155)

Most deprived

Most deprived

South Oxfordshire (E07000179)

Most deprived

Life Expectancy (years)

70

Most deprived