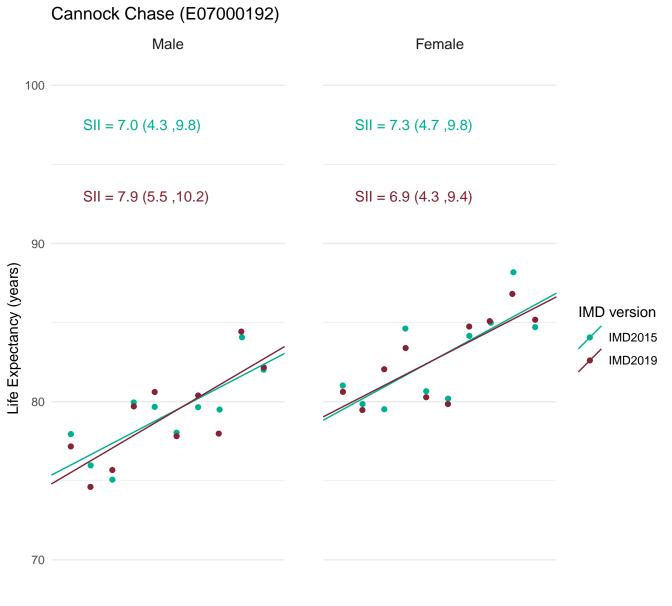

st deprived



Most deprived



Most deprived

#### Blackburn with Darwen (E0600008)



Most deprived

Most deprived





Most deprived



Most deprived



Most deprived

## Bournemouth, Christchurch and Poole (E06000058)



Most deprived

Most deprived

# Bracknell Forest (E06000036)



Most deprived

Most deprived



Most deprived



Most deprived



Most deprived



Most deprived

# Brentwood (E07000068) Female 100 SII = 9.5 (7.1, 11.8) SII = 7.6 (5.3, 9.8) SII = 9.4 (6.9, 11.8) SII = 7.5 (5.2, 9.8)



Most deprived

Most deprived





Most deprived



Most deprived



70

Most deprived

Most deprived



Most deprived



Most deprived



Most deprived



Most deprived



Most deprived



Most deprived



Most deprived



Most deprived



Most deprived



Most deprived



Most deprived



Most deprived



Most deprived



Most deprived



Most deprived

# Central Bedfordshire (E06000056)



Most deprived Most deprived



Most deprived





70

Most deprived

Most deprived



Most deprived



Most deprived



Least deprived

Most deprived

## Cheshire West and Chester (E06000050)



Most deprived

Most deprived



Most deprived



Most deprived



Most deprived



Most deprived



Most deprived



Most deprived



Most deprived



Most deprived



Most deprived





80

Most deprived

Most deprived

Least deprived IMD2019



Most deprived



Most deprived



Most deprived



Most deprived



Most deprived



Most deprived



Most deprived



Most deprived



Most deprived



Most deprived



Most deprived



Most deprived



Least deprived

Most deprived



Most deprived