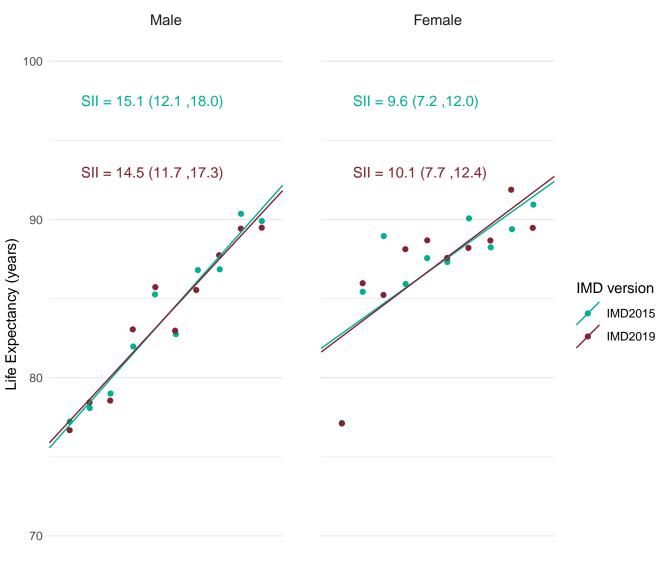

Public Health England's approach for production of the Public Health Outcomes Framework (PHOF) overarching indicators of inequality in life expectancy is to define deprivation deciles using the version of IMD which most closely aligns with the time period of the data. Therefore, IMD2019 has been used to define deprivation deciles for the production of the slope index of inequality (SII) indicators for 2016-18.

In order to assess the impact of using IMD2019 rather than IMD2015 for the latest data, figures for the SII in life expectancy at birth for 2016-18 were calculated using both IMD2019 and IMD2015.

This document provides a set of charts for England, each English region and each upper and lower tier local authority. These visualise the life expectancy for each deprivation decile and the SII, using both versions of IMD and enable comparison of the results.