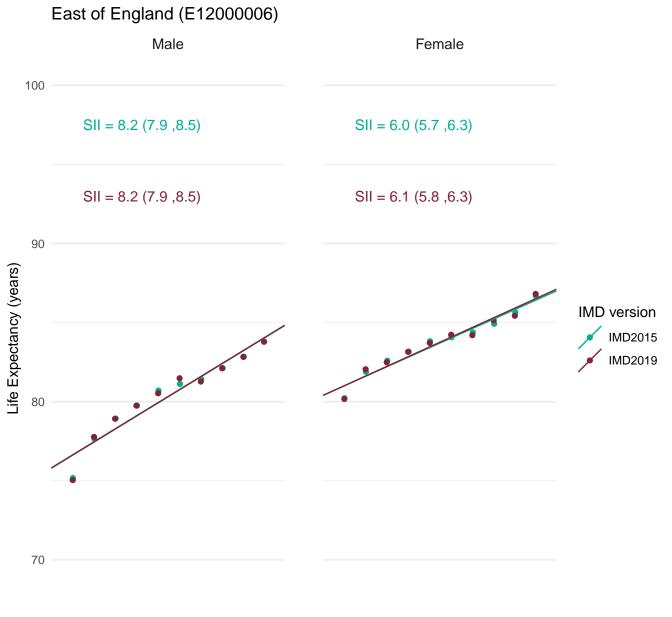

Public Health England's approach for production of the Public Health Outcomes Framework (PHOF) overarching indicators of inequality in life expectancy is to define deprivation deciles using the version of IMD which most closely aligns with the time period of the data. Therefore, IMD2019 has been used to define deprivation deciles for the production of the slope index of inequality (SII) indicators for 2016-18.

In order to assess the impact of using IMD2019 rather than IMD2015 for the latest data, figures for the SII in life expectancy at birth for 2016-18 were calculated using both IMD2019 and IMD2015.

This document provides a set of charts for England, each English region and each upper and lower tier local authority. These visualise the life expectancy for each deprivation decile and the SII, using both versions of IMD and enable comparison of the results.

An accompanying document summarises the differences across all areas.

Most deprived

Most deprived

Most deprived