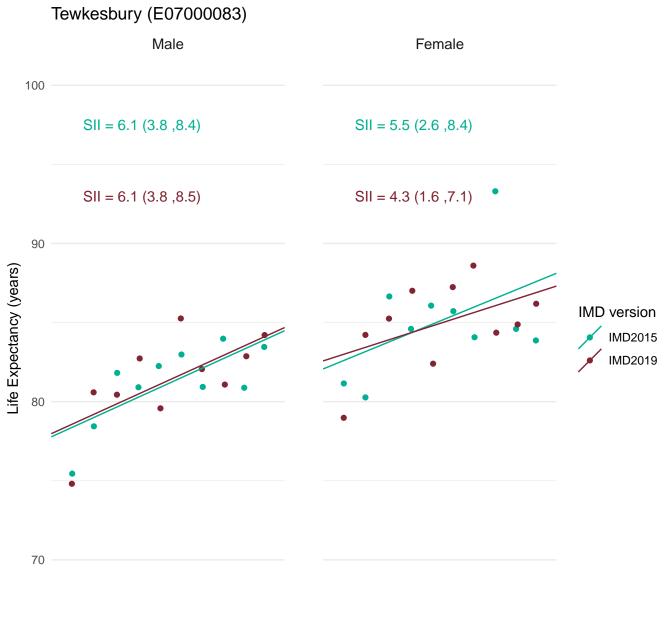

In order to assess the impact of using IMD2019 rather than IMD2015 for the latest data, figures for the SII in life expectancy at birth for 2016-18 were calculated using both IMD2019 and IMD2015.

This document provides a set of charts for England, each English region and each upper and lower tier local authority. These visualise the life expectancy for each deprivation decile and the SII, using both versions of IMD and enable comparison of the results.