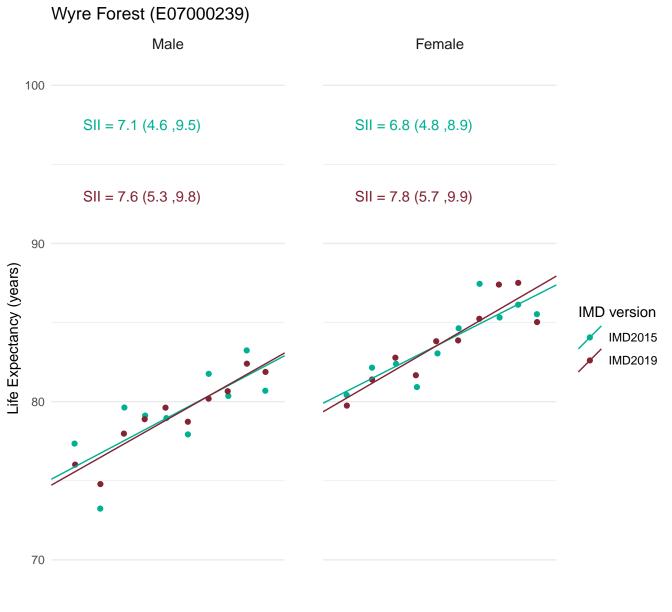

rived



Most deprived



Most deprived



Most deprived



Most deprived



Most deprived



70

Most deprived

Most deprived



Most deprived



Most deprived



Most deprived



Most deprived





Most deprived



70 —

Most deprived Most deprived





80

70

Most deprived

Least deprived IMD version

IMD2015 IMD2019



Most deprived



Least deprived

Most deprived



Most deprived





70

Most deprived

Most deprived





Most deprived



Most deprived



Most deprived



Most deprived



Most deprived



Most deprived

## Windsor and Maidenhead (E06000040)



Most deprived

Most deprived



Most deprived



Most deprived



Most deprived



Most deprived



Most deprived



Most deprived



Most deprived



Most deprived



Most deprived



deprived

Least deprived

Most deprived



Most deprived



Most deprived