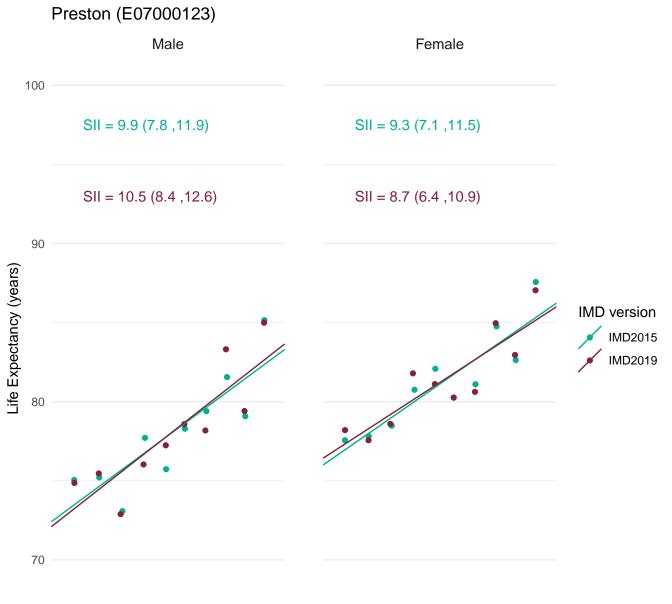

In order to assess the impact of using IMD2019 rather than IMD2015 for the latest data, figures for the SII in life expectancy at birth for 2016-18 were calculated using both IMD2019 and IMD2015.

This document provides a set of charts for England, each English region and each upper and lower tier local authority. These visualise the life expectancy for each deprivation decile and the SII, using both versions of IMD and enable comparison of the results.