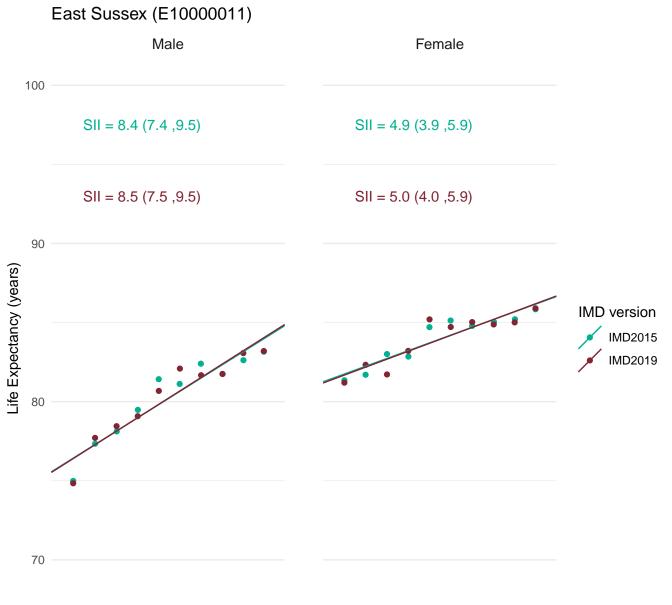

st deprived



Most deprived



Most deprived



Most deprived



Most deprived





80

Most deprived

Most deprived

Least deprived IMD2019



Most deprived



Most deprived



Most deprived



Most deprived



Most deprived



Most deprived



Most deprived



Most deprived



Most deprived



Most deprived



Most deprived



Most deprived



Least deprived

Most deprived



Most deprived



Most deprived



Most deprived



Most deprived



Most deprived



Most deprived

## East Cambridgeshire (E07000009)



Most deprived

Most deprived





Most deprived





70

Most deprived

Most deprived





70

Most deprived

Least deprived

Most deprived



Most deprived

## East Northamptonshire (E07000152)



Most deprived Most deprived





Most deprived



Most deprived



Most deprived



Most deprived



Most deprived



Most deprived



Most deprived



70

Most deprived

Most deprived



Most deprived



70

Most deprived

Most deprived





Most deprived



Most deprived



Most deprived



Most deprived



Most deprived



Most deprived



Most deprived



70

Most deprived

Most deprived



Most deprived



Most deprived



Most deprived



Most deprived



Most deprived



Most deprived





70

Most deprived

Most deprived



10

Most deprived

Most deprived



Most deprived



Most deprived



Most deprived



Most deprived



Most deprived

## Hammersmith and Fulham (E09000013)



Most deprived

Most deprived



Most deprived



Most deprived



Most deprived



Most deprived



Most deprived



Most deprived



Most deprived



Most deprived



Most deprived