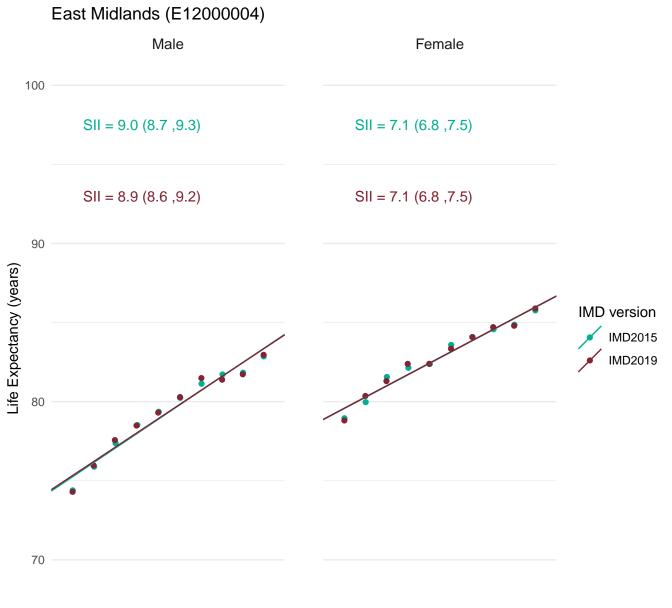

Public Health England's approach for production of the Public Health Outcomes Framework (PHOF) overarching indicators of inequality in life expectancy is to define deprivation deciles using the version of IMD which most closely aligns with the time period of the data. Therefore, IMD2019 has been used to define deprivation deciles for the production of the slope index of inequality (SII) indicators for 2016-18.

In order to assess the impact of using IMD2019 rather than IMD2015 for the latest data, figures for the SII in life expectancy at birth for 2016-18 were calculated using both IMD2019 and IMD2015.

This document provides a set of charts for England, each English region and each upper and lower tier local authority. These visualise the life expectancy for each deprivation decile and the SII, using both versions of IMD and enable comparison of the results.

An accompanying document summarises the differences across all areas.

Most deprived

Most deprived

Most deprived