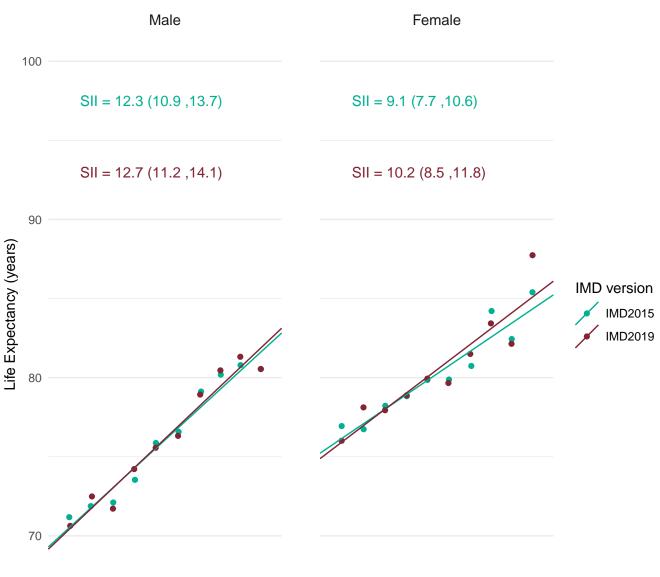

Public Health England's approach for production of the Public Health Outcomes Framework (PHOF) overarching indicators of inequality in life expectancy is to define deprivation deciles using the version of IMD which most closely aligns with the time period of the data. Therefore, IMD2019 has been used to define deprivation deciles for the production of the slope index of inequality (SII) indicators for 2016-18.

In order to assess the impact of using IMD2019 rather than IMD2015 for the latest data, figures for the SII in life expectancy at birth for 2016-18 were calculated using both IMD2019 and IMD2015.

This document provides a set of charts for England, each English region and each upper and lower tier local authority. These visualise the life expectancy for each deprivation decile and the SII, using both versions of IMD and enable comparison of the results.