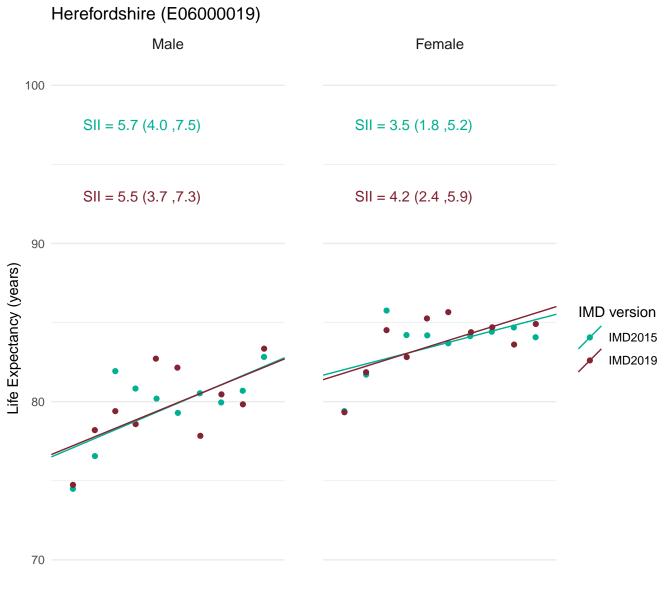

Most deprived



Most deprived



70

Most deprived

Most deprived



Most deprived



70

Most deprived

Most deprived





Most deprived



Most deprived



Most deprived



Most deprived



Most deprived



Most deprived



Most deprived



70

Most deprived

Most deprived



Most deprived



Most deprived



Most deprived



Most deprived



Most deprived



Most deprived





70

Most deprived

Most deprived



10

Most deprived

Most deprived



Most deprived



Most deprived



Most deprived



Most deprived



Most deprived

## Hammersmith and Fulham (E09000013)



Most deprived

Most deprived



Most deprived



Most deprived



Most deprived



Most deprived



Most deprived



Most deprived



Most deprived



Most deprived



Most deprived



Most deprived



Most deprived



Most deprived



Most deprived



70

Most deprived Most deprived



Most deprived



Most deprived

## Hinckley and Bosworth (E07000132)



Most deprived

Most deprived



70

Most deprived

Most deprived



Most deprived





Most deprived



Most deprived



Most deprived



Most deprived





Most deprived

## Kensington and Chelsea (E09000020)



Most deprived Most deprived



Most deprived



Most deprived

## King's Lynn and West Norfolk (E07000146)



Most deprived

Most deprived





Most deprived

## Kingston upon Thames (E09000021)



Most deprived

Most deprived



Least deprived

Most deprived



Most deprived



Most deprived



Most deprived



Most deprived



Most deprived



Most deprived





Most deprived



Most deprived



Most deprived



Most deprived



Least dep