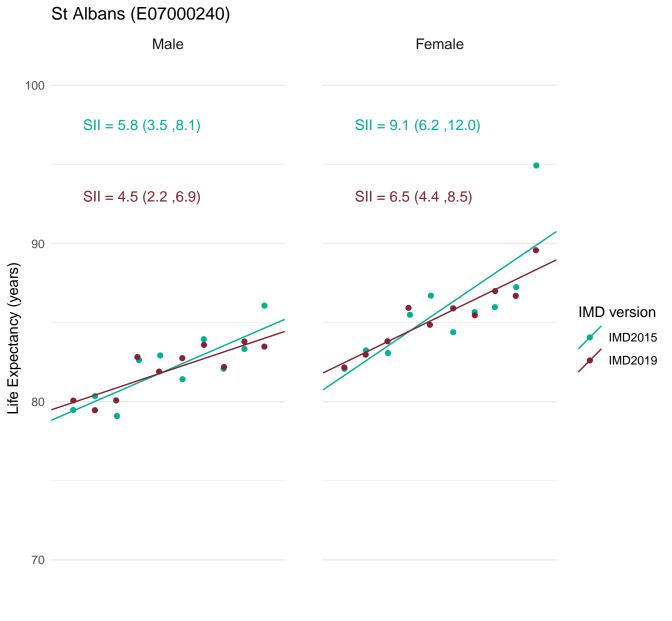

d

Most deprived



SII = 7.0 (4.0 ,10.0) SII = 7.6 (5.0 ,10.2)



Most deprived

Most deprived

#### South Gloucestershire (E06000025)



Most deprived

Most deprived

# South Hams (E07000044) Male Female 100 SII = 4.0 (1.0, 6.9) SII = 2.3 (-0.3, 4.9) SII = 3.2 (0.4, 6.1)SII = 1.6 (-0.8, 4.1)



Most deprived

Most deprived



70 -

Most deprived

Most deprived



70

Most deprived

Most deprived





Most deprived



70 -

Most deprived

Most deprived

### South Northamptonshire (E07000155)



Most deprived

Most deprived

South Oxfordshire (E07000179)



Most deprived



Life Expectancy (years)



70

Most deprived

Most deprived





70

Most deprived

Most deprived





Most deprived



Most deprived



Least deprived

Most deprived



Most deprived



Most deprived



Most deprived



Most deprived



Least deprived

Most deprived



Most deprived



Most deprived

### Staffordshire Moorlands (E07000198)



Most deprived Most deprived



Most deprived



Most deprived



Most deprived



Most deprived





Most deprived



Most deprived



Most deprived



Most deprived



Most deprived



70

Most deprived

Most deprived



Most deprived



Most deprived



Most deprived



Most deprived



Most deprived



Most deprived



Most deprived



Most deprived



Most deprived



Most deprived



Most deprived



Most deprived



Most deprived



Most deprived

## Tonbridge and Malling (E07000115)



Most deprived Most deprived



Most deprived



Most deprived





Most deprived



Most deprived



Most deprived





80 🗧

70

Most deprived





Most deprived



Most depr