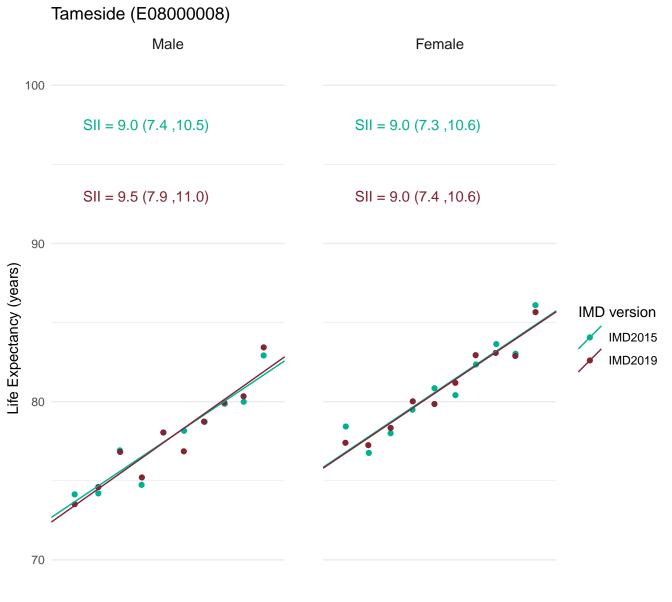

ed





Most deprived



70 -

Most deprived

Most deprived

### South Northamptonshire (E07000155)



Most deprived

Most deprived

South Oxfordshire (E07000179)



Most deprived



Life Expectancy (years)



70

Most deprived

Most deprived





70

Most deprived

Most deprived





Most deprived



Most deprived



Least deprived

Most deprived



Most deprived



Most deprived



Most deprived



Most deprived



Least deprived

Most deprived



Most deprived



Most deprived

### Staffordshire Moorlands (E07000198)



Most deprived Most deprived



Most deprived



Most deprived



Most deprived



Most deprived





Most deprived



Most deprived



Most deprived



Most deprived



Most deprived



70

Most deprived

Most deprived



Most deprived



Most deprived



Most deprived



Most deprived



Most deprived



Most deprived



Most deprived



Most deprived



Most deprived



Most deprived



Most deprived



Most deprived



Most deprived



Most deprived

## Tonbridge and Malling (E07000115)



Most deprived Most deprived



Most deprived



Most deprived





Most deprived



Most deprived



Most deprived





80 🗧

70

Most deprived





Most deprived



Most deprived



Most deprived



Most deprived



Most deprived



Most deprived



70

Most deprived

Most deprived



Most deprived



Most deprived



Most deprived



Most deprived





Most deprived



70 —

Most deprived Most deprived





80

70

Most deprived

Least deprived IMD version

IMD2015 IMD2019



Most deprived



Least deprived

Most deprived



Most deprived





70

Most deprived

Mo