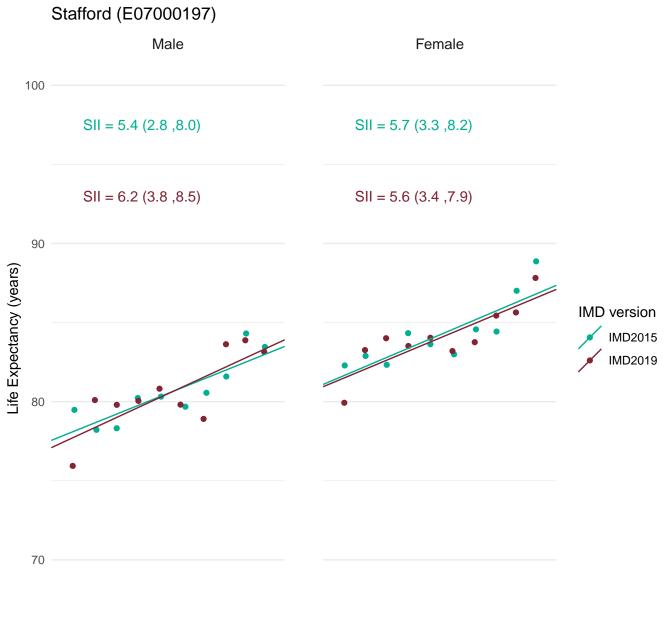

Public Health England's approach for production of the Public Health Outcomes Framework (PHOF) overarching indicators of inequality in life expectancy is to define deprivation deciles using the version of IMD which most closely aligns with the time period of the data. Therefore, IMD2019 has been used to define deprivation deciles for the production of the slope index of inequality (SII) indicators for 2016-18.

In order to assess the impact of using IMD2019 rather than IMD2015 for the latest data, figures for the SII in life expectancy at birth for 2016-18 were calculated using both IMD2019 and IMD2015.

This document provides a set of charts for England, each English region and each upper and lower tier local authority. These visualise the life expectancy for each deprivation decile and the SII, using both versions of IMD and enable comparison of the results.