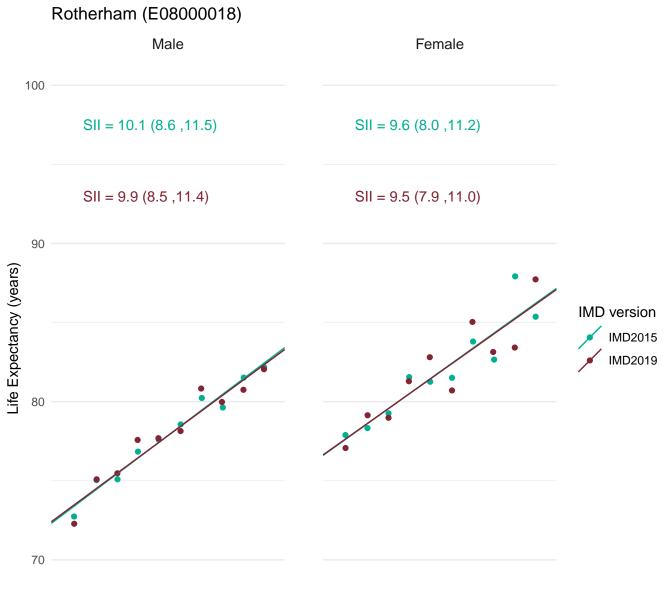

st deprived Most deprived



Most deprived



Most deprived



Most deprived





Most deprived



Most deprived



Most deprived



Most deprived

#### Nuneaton and Bedworth (E07000219)



Most deprived

Most deprived



Most deprived



Most deprived



Most deprived



Most deprived



Least deprived

Most deprived



Most deprived



Most deprived



Least deprived

Most deprived



Most deprived



Least deprived

Most deprived



Most deprived

### Redcar and Cleveland (E0600003)



Most deprived

Most deprived



Most deprived

## Reigate and Banstead (E07000211)



Most deprived

Most deprived



Most deprived

## Richmond upon Thames (E09000027)



Most deprived

Most deprived



70

Most deprived

Most deprived



Most deprived



Most deprived



Most deprived



Most deprived



Most deprived



Most deprived



Most deprived



Most deprived

# Rushmoor (E0700092)



Most deprived

Most deprived



Most deprived



Most deprived



Most deprived



Most deprived





Most deprived



Most deprived



Most deprived



Most deprived





70

Most deprived

Most deprived



Least deprived

Most deprived



70

Most deprived

Most deprived



Most deprived



Most deprived



Most deprived

## Somerset West and Taunton (E07000246)



Most deprived

Most deprived



70

Most deprived

Most deprived

### South Cambridgeshire (E07000012)



Most deprived

Most deprived



SII = 7.0 (4.0 ,10.0) SII = 7.6 (5.0 ,10.2)



Most deprived

Most deprived

#### South Gloucestershire (E06000025)



Most deprived

Most deprived

# South Hams (E07000044) Male Female 100 SII = 4.0