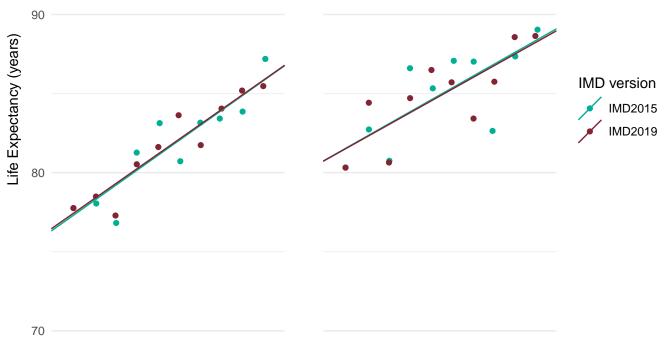

#### Yorkshire and the Humber (E12000003)

Most deprived

Most deprived

Most deprived

Most deprived

Most deprived

Most deprived

Most deprived