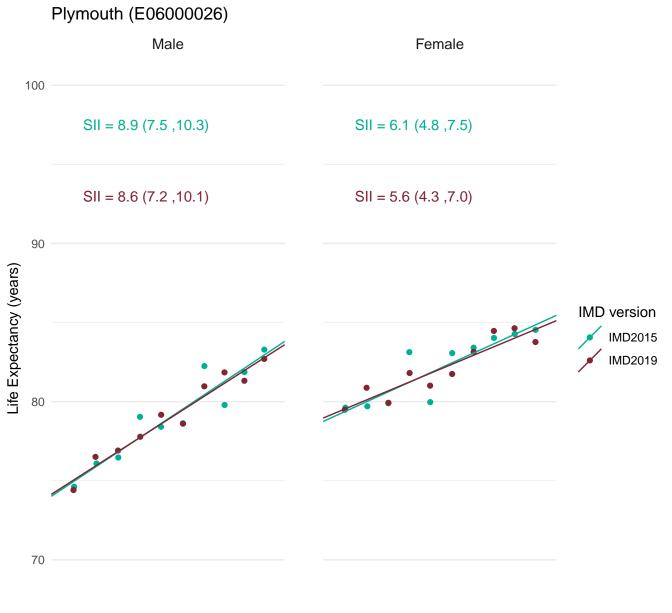

In order to assess the impact of using IMD2019 rather than IMD2015 for the latest data, figures for the SII in life expectancy at birth for 2016-18 were calculated using both IMD2019 and IMD2015.

This document provides a set of charts for England, each English region and each upper and lower tier local authority. These visualise the life expectancy for each deprivation decile and the SII, using both versions of IMD and enable comparison of the results.