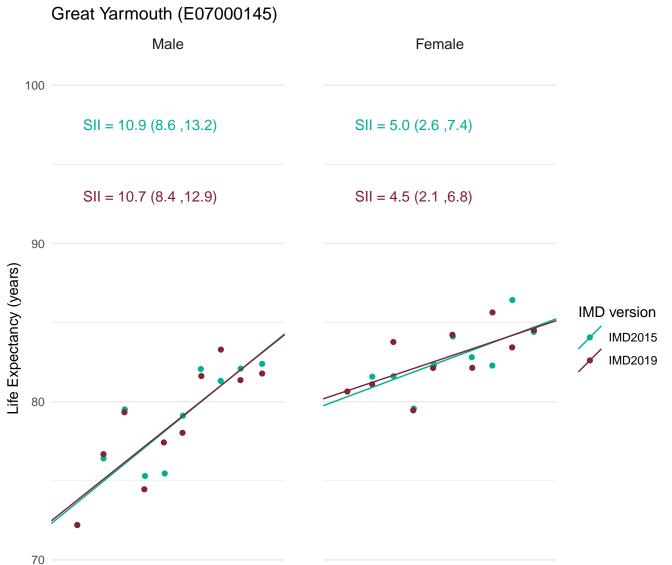

deprived



Most deprived

## East Cambridgeshire (E07000009)



Most deprived

Most deprived





Most deprived





70

Most deprived

Most deprived





70

Most deprived

Least deprived

Most deprived



Most deprived

## East Northamptonshire (E07000152)



Most deprived Most deprived





Most deprived



Most deprived



Most deprived



Most deprived



Most deprived



Most deprived



Most deprived



70

Most deprived

Most deprived



Most deprived



70

Most deprived

Most deprived





Most deprived



Most deprived



Most deprived



Most deprived



Most deprived



Most deprived



Most deprived



70

Most deprived

Most deprived



Most deprived



Most deprived



Most deprived



Most deprived



Most deprived



Most deprived





70

Most deprived

Most deprived



10

Most deprived

Most deprived



Most deprived



Most deprived



Most deprived



Most deprived



Most deprived

## Hammersmith and Fulham (E09000013)



Most deprived

Most deprived



Most deprived



Most deprived



Most deprived



Most deprived



Most deprived



Most deprived



Most deprived



Most deprived



Most deprived



Most deprived



Most deprived



Most deprived



Most deprived



70

Most deprived Most deprived



Most deprived



Most deprived

## Hinckley and Bosworth (E07000132)



Most deprived

Most deprived



70

Most deprived

Most deprived



Most deprived





Most deprived



Most deprived



Most deprived



Most deprived





Most deprived

## Kensington and Chelsea (E09000020)



Most deprived Most deprived



Most deprived



Most deprived

##