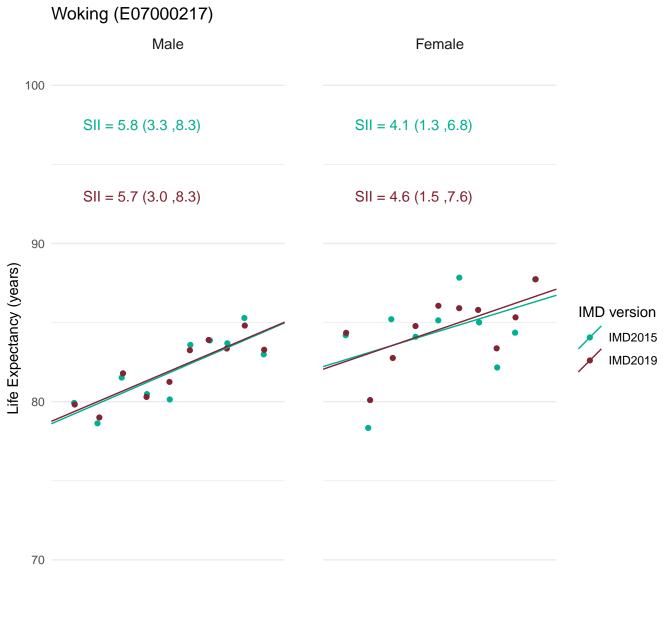

alling (E07000115)



Most deprived Most deprived



Most deprived



Most deprived





Most deprived



Most deprived



Most deprived





80 🗧

70

Most deprived





Most deprived



Most deprived



Most deprived



Most deprived



Most deprived



Most deprived



70

Most deprived

Most deprived



Most deprived



Most deprived



Most deprived



Most deprived





Most deprived



70 —

Most deprived Most deprived





80

70

Most deprived

Least deprived IMD version

IMD2015 IMD2019



Most deprived



Least deprived

Most deprived



Most deprived





70

Most deprived

Most deprived





Most deprived



Most deprived



Most deprived



Most deprived



Most deprived



Most deprived

## Windsor and Maidenhead (E06000040)



Most deprived

Most deprived



Most deprived



Most deprived



Most deprived



Most deprived



Most deprived



Most deprived



Most deprived



Most deprived



Most deprived



deprived

Least deprived

Most deprived



Most deprived



Most deprived