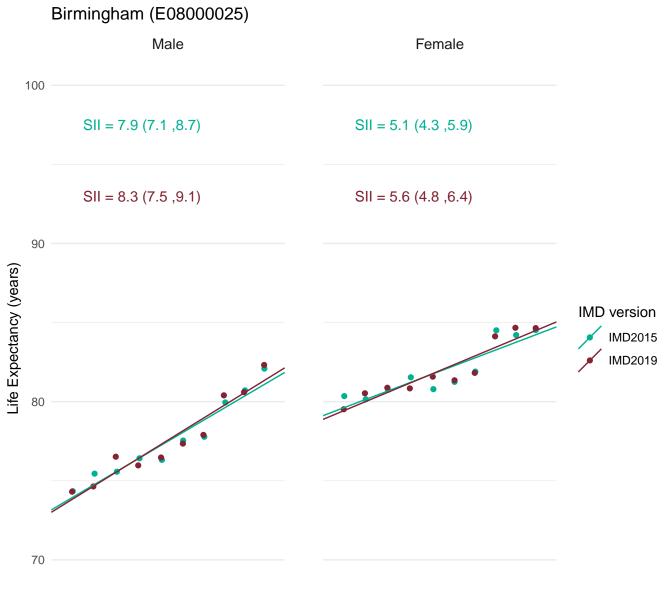

In order to assess the impact of using IMD2019 rather than IMD2015 for the latest data, figures for the SII in life expectancy at birth for 2016-18 were calculated using both IMD2019 and IMD2015.

This document provides a set of charts for England, each English region and each upper and lower tier local authority. These visualise the life expectancy for each deprivation decile and the SII, using both versions of IMD and enable comparison of the results.

An accompanying document summarises the differences across all areas.

Most deprived

Most deprived

Most deprived