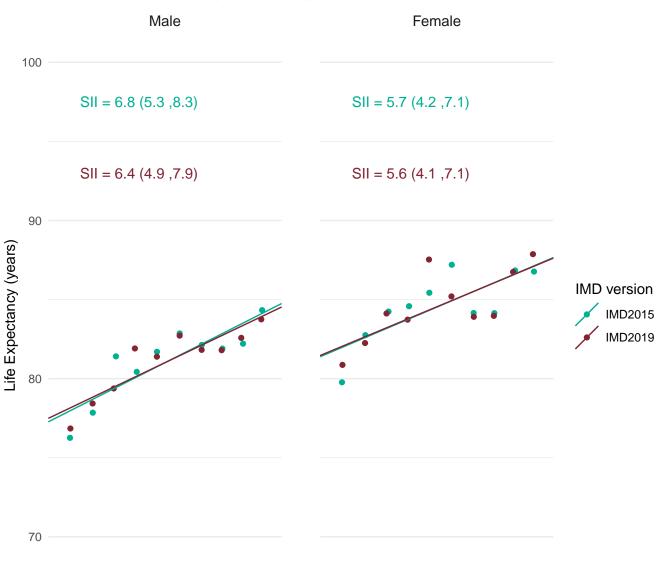

Public Health England's approach for production of the Public Health Outcomes Framework (PHOF) overarching indicators of inequality in life expectancy is to define deprivation deciles using the version of IMD which most closely aligns with the time period of the data. Therefore, IMD2019 has been used to define deprivation deciles for the production of the slope index of inequality (SII) indicators for 2016-18.

In order to assess the impact of using IMD2019 rather than IMD2015 for the latest data, figures for the SII in life expectancy at birth for 2016-18 were calculated using both IMD2019 and IMD2015.

This document provides a set of charts for England, each English region and each upper and lower tier local authority. These visualise the life expectancy for each deprivation decile and the SII, using both versions of IMD and enable comparison of the results.

An accompanying document summarises the differences across all areas.

Most deprived

Most deprived

Most deprived