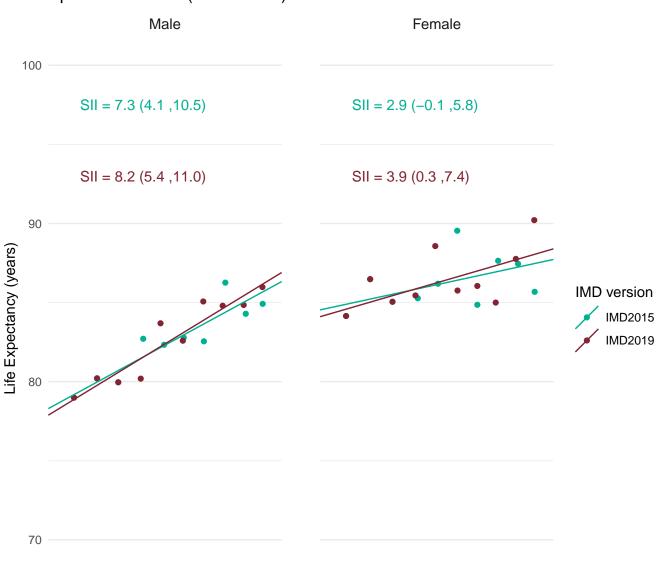

In order to assess the impact of using IMD2019 rather than IMD2015 for the latest data, figures for the SII in life expectancy at birth for 2016-18 were calculated using both IMD2019 and IMD2015.

This document provides a set of charts for England, each English region and each upper and lower tier local authority. These visualise the life expectancy for each deprivation decile and the SII, using both versions of IMD and enable comparison of the results.