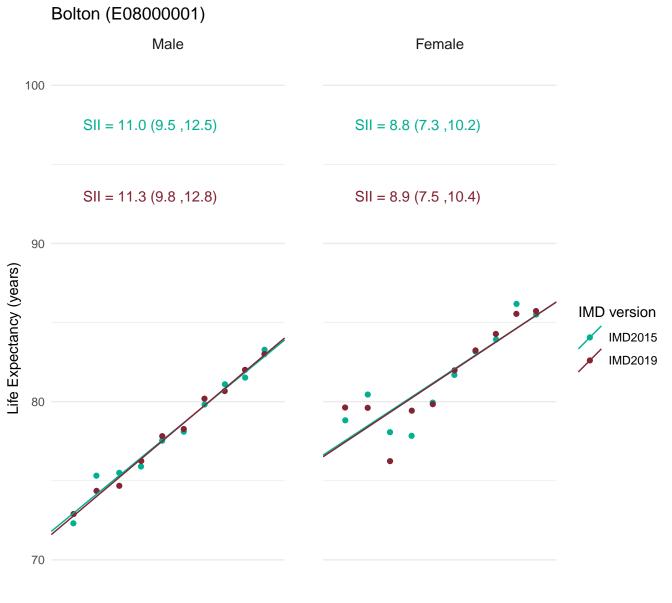

re and the Humber (E12000003)



Most deprived

Most deprived



Most deprived



Most deprived



Most deprived



Most deprived



Most deprived



Most deprived



Most deprived



Most deprived



Most deprived



Most deprived



Most deprived



Most deprived



70

Most deprived Most deprived



Most deprived

### Barking and Dagenham (E0900002)



Most deprived Most deprived



Most deprived



Most deprived



Most deprived



Most deprived

#### Basingstoke and Deane (E07000084)



Most deprived

Most deprived



70

Least deprived

Most deprived

### Bath and North East Somerset (E06000022)



Most deprived

Most deprived



Most deprived



Most deprived



Most deprived



Most deprived

#### Blackburn with Darwen (E0600008)



Most deprived

Most deprived





Most deprived



Most deprived



Most deprived

## Bournemouth, Christchurch and Poole (E06000058)



Most deprived

Most deprived

# Bracknell Forest (E06000036)



Most deprived

Most deprived



Most deprived



Most deprived



Most deprived



Most deprived

# Brentwood (E07000068) Female 100 SII = 9.5 (7.1, 11.8) SII = 7.6 (5.3, 9.8) SII = 9.4 (6.9, 11.8) SII = 7.5 (5.2, 9.8)



Most deprived

Most deprived





Most deprived



Most deprived



70

Most deprived

Most deprived



Most deprived



Most deprived



Most deprived



Most deprived



Most deprived



Most deprived



Most deprived



Most deprived



Most deprived



Most deprived



Most deprived



Most deprived



Most deprived



Most deprived



Most deprived

# Central Bedfordshire (E06000056)



Most deprived Most deprived