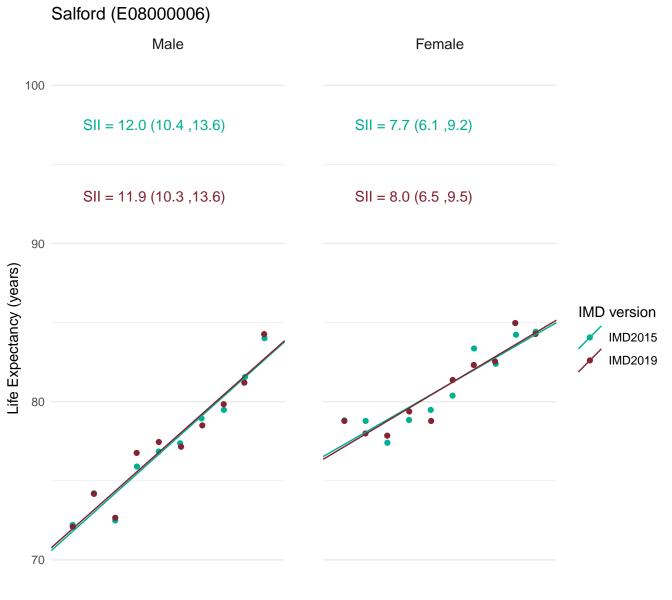

In order to assess the impact of using IMD2019 rather than IMD2015 for the latest data, figures for the SII in life expectancy at birth for 2016-18 were calculated using both IMD2019 and IMD2015.

This document provides a set of charts for England, each English region and each upper and lower tier local authority. These visualise the life expectancy for each deprivation decile and the SII, using both versions of IMD and enable comparison of the results.

An accompanying document summarises the differences across all areas.

Most deprived

Most deprived

Most deprived