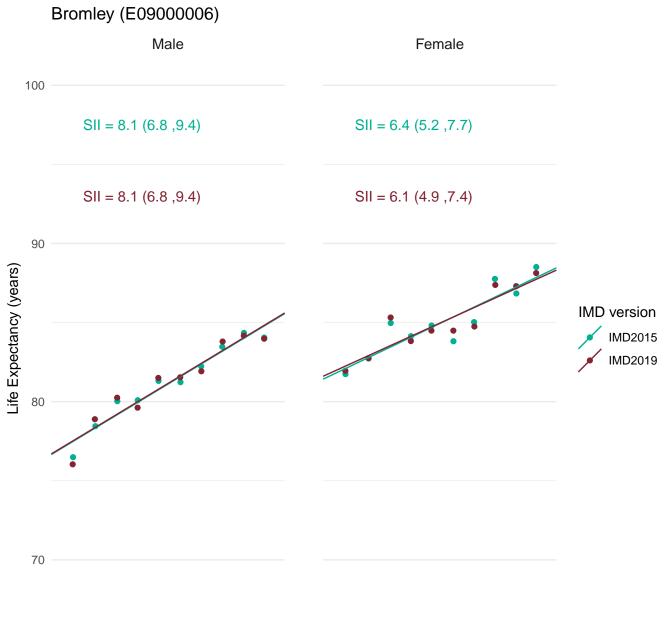

In order to assess the impact of using IMD2019 rather than IMD2015 for the latest data, figures for the SII in life expectancy at birth for 2016-18 were calculated using both IMD2019 and IMD2015.

This document provides a set of charts for England, each English region and each upper and lower tier local authority. These visualise the life expectancy for each deprivation decile and the SII, using both versions of IMD and enable comparison of the results.