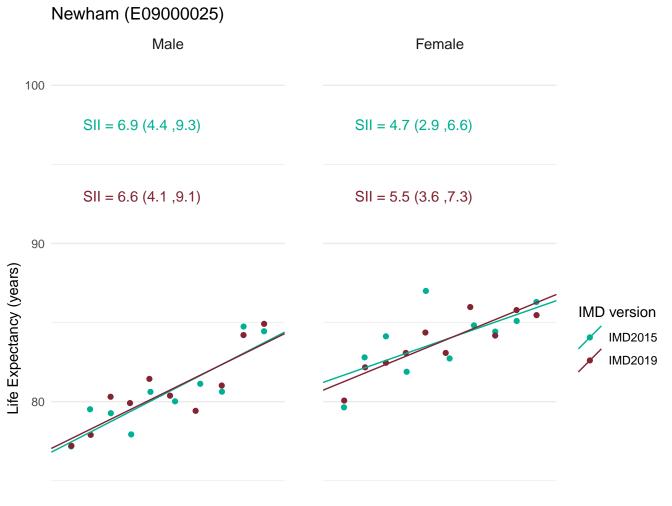

deprived



Least deprived

Most deprived



Most deprived



Most deprived



Most deprived



Most deprived



Most deprived



Most deprived





Most deprived



Most deprived



Most deprived



Most deprived



Least deprived

Most deprived



Most deprived



Most deprived



Most deprived



Most deprived



Least deprived

Most deprived



Most deprived



Most deprived



Least deprived

Most deprived



Most deprived



Most deprived



Most deprived



Most deprived



70

Most deprived



70

Most deprived

Most deprived



70

Most deprived

Most deprived



deprived

Most deprived



Most deprived



70

Most deprived

Most deprived



70

Most deprived Most deprived

### Newark and Sherwood (E07000175)



Most deprived

Most deprived





Most deprived





Most deprived



70

Most deprived

Most deprived



Most deprived



Most deprived

## North East Derbyshire (E07000038)



Most deprived

Most deprived

## North East Lincolnshire (E06000012)



deprived

Most deprived

# North Hertfordshire (E07000099)



Most deprived

Most deprived



70

Most deprived

Most deprived



70

Most deprived



Most deprived



Most deprived



Most deprived



Most deprived

## North West Leicestershire (E07000134)



Most deprived Most deprived



Most deprived



Most deprived



Most deprived





Most deprived



Most deprived



Most deprived



Most deprived

#### Nuneaton and Bedworth (E07000219)



Most deprived

Most deprived



Most deprived



Most deprived



Most deprived



Most deprived



Least deprived

Most deprived



Most deprived



Most deprived